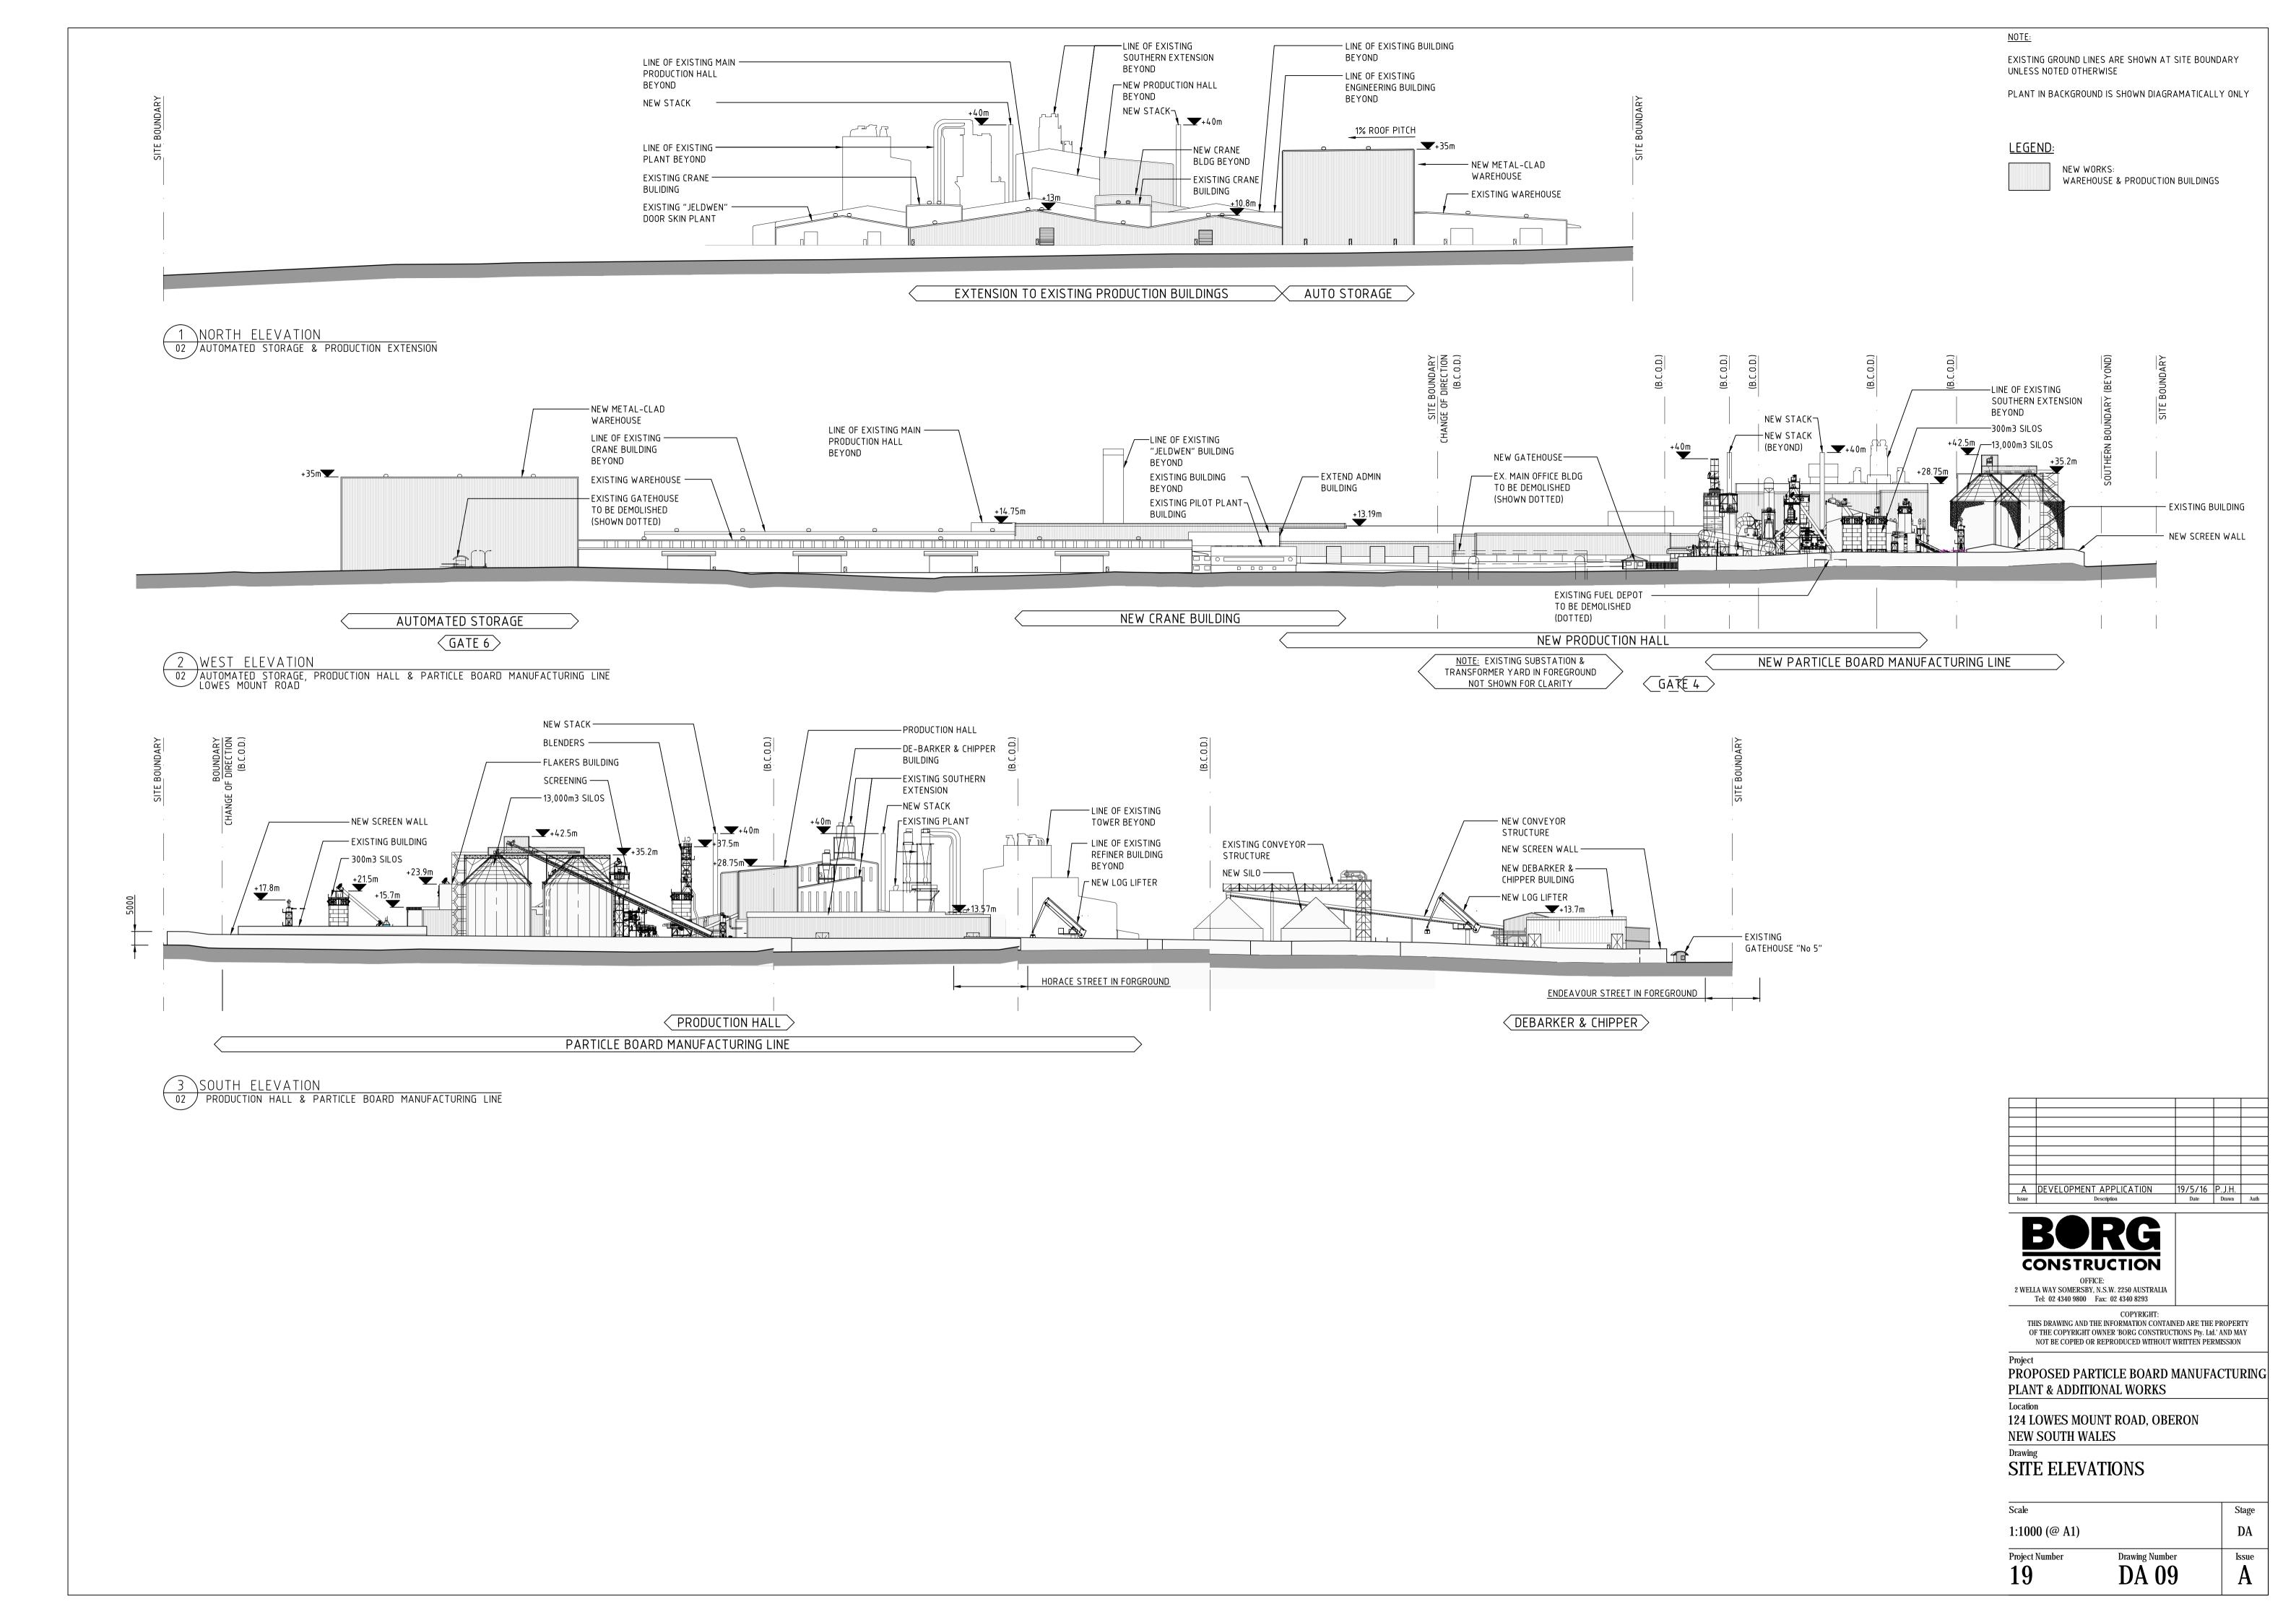

Site Elevations

New Additional Swale

Detail Plan Stage 2

Materials Handling Sheet 2

Flakers Building. Sheet 2

Flakers Building. Sheet 3

Log Store/Load, Debarker, Chipper. Sheet 1

Log Store/Load, Debarker, Chipper. Sheet 2

PLANT IN BACKGROUND IS SHOWN DIAGRAMATICALLY ONLY

WAREHOUSE & PRODUCTION BUILDINGS

PROPOSED PARTICLE BOARD MANUFACTURING

PLANT AND ADDITIONAL WORKS.

AIR GRADERS & SCREENING

LEGEND:

NEW BUILDINGS

OFFICE: 2 WELLA WAY SOMERSBY, N.S.W. 2250 AUSTRALIA Tel: 02 4340 9800 Fax: 02 4340 8293