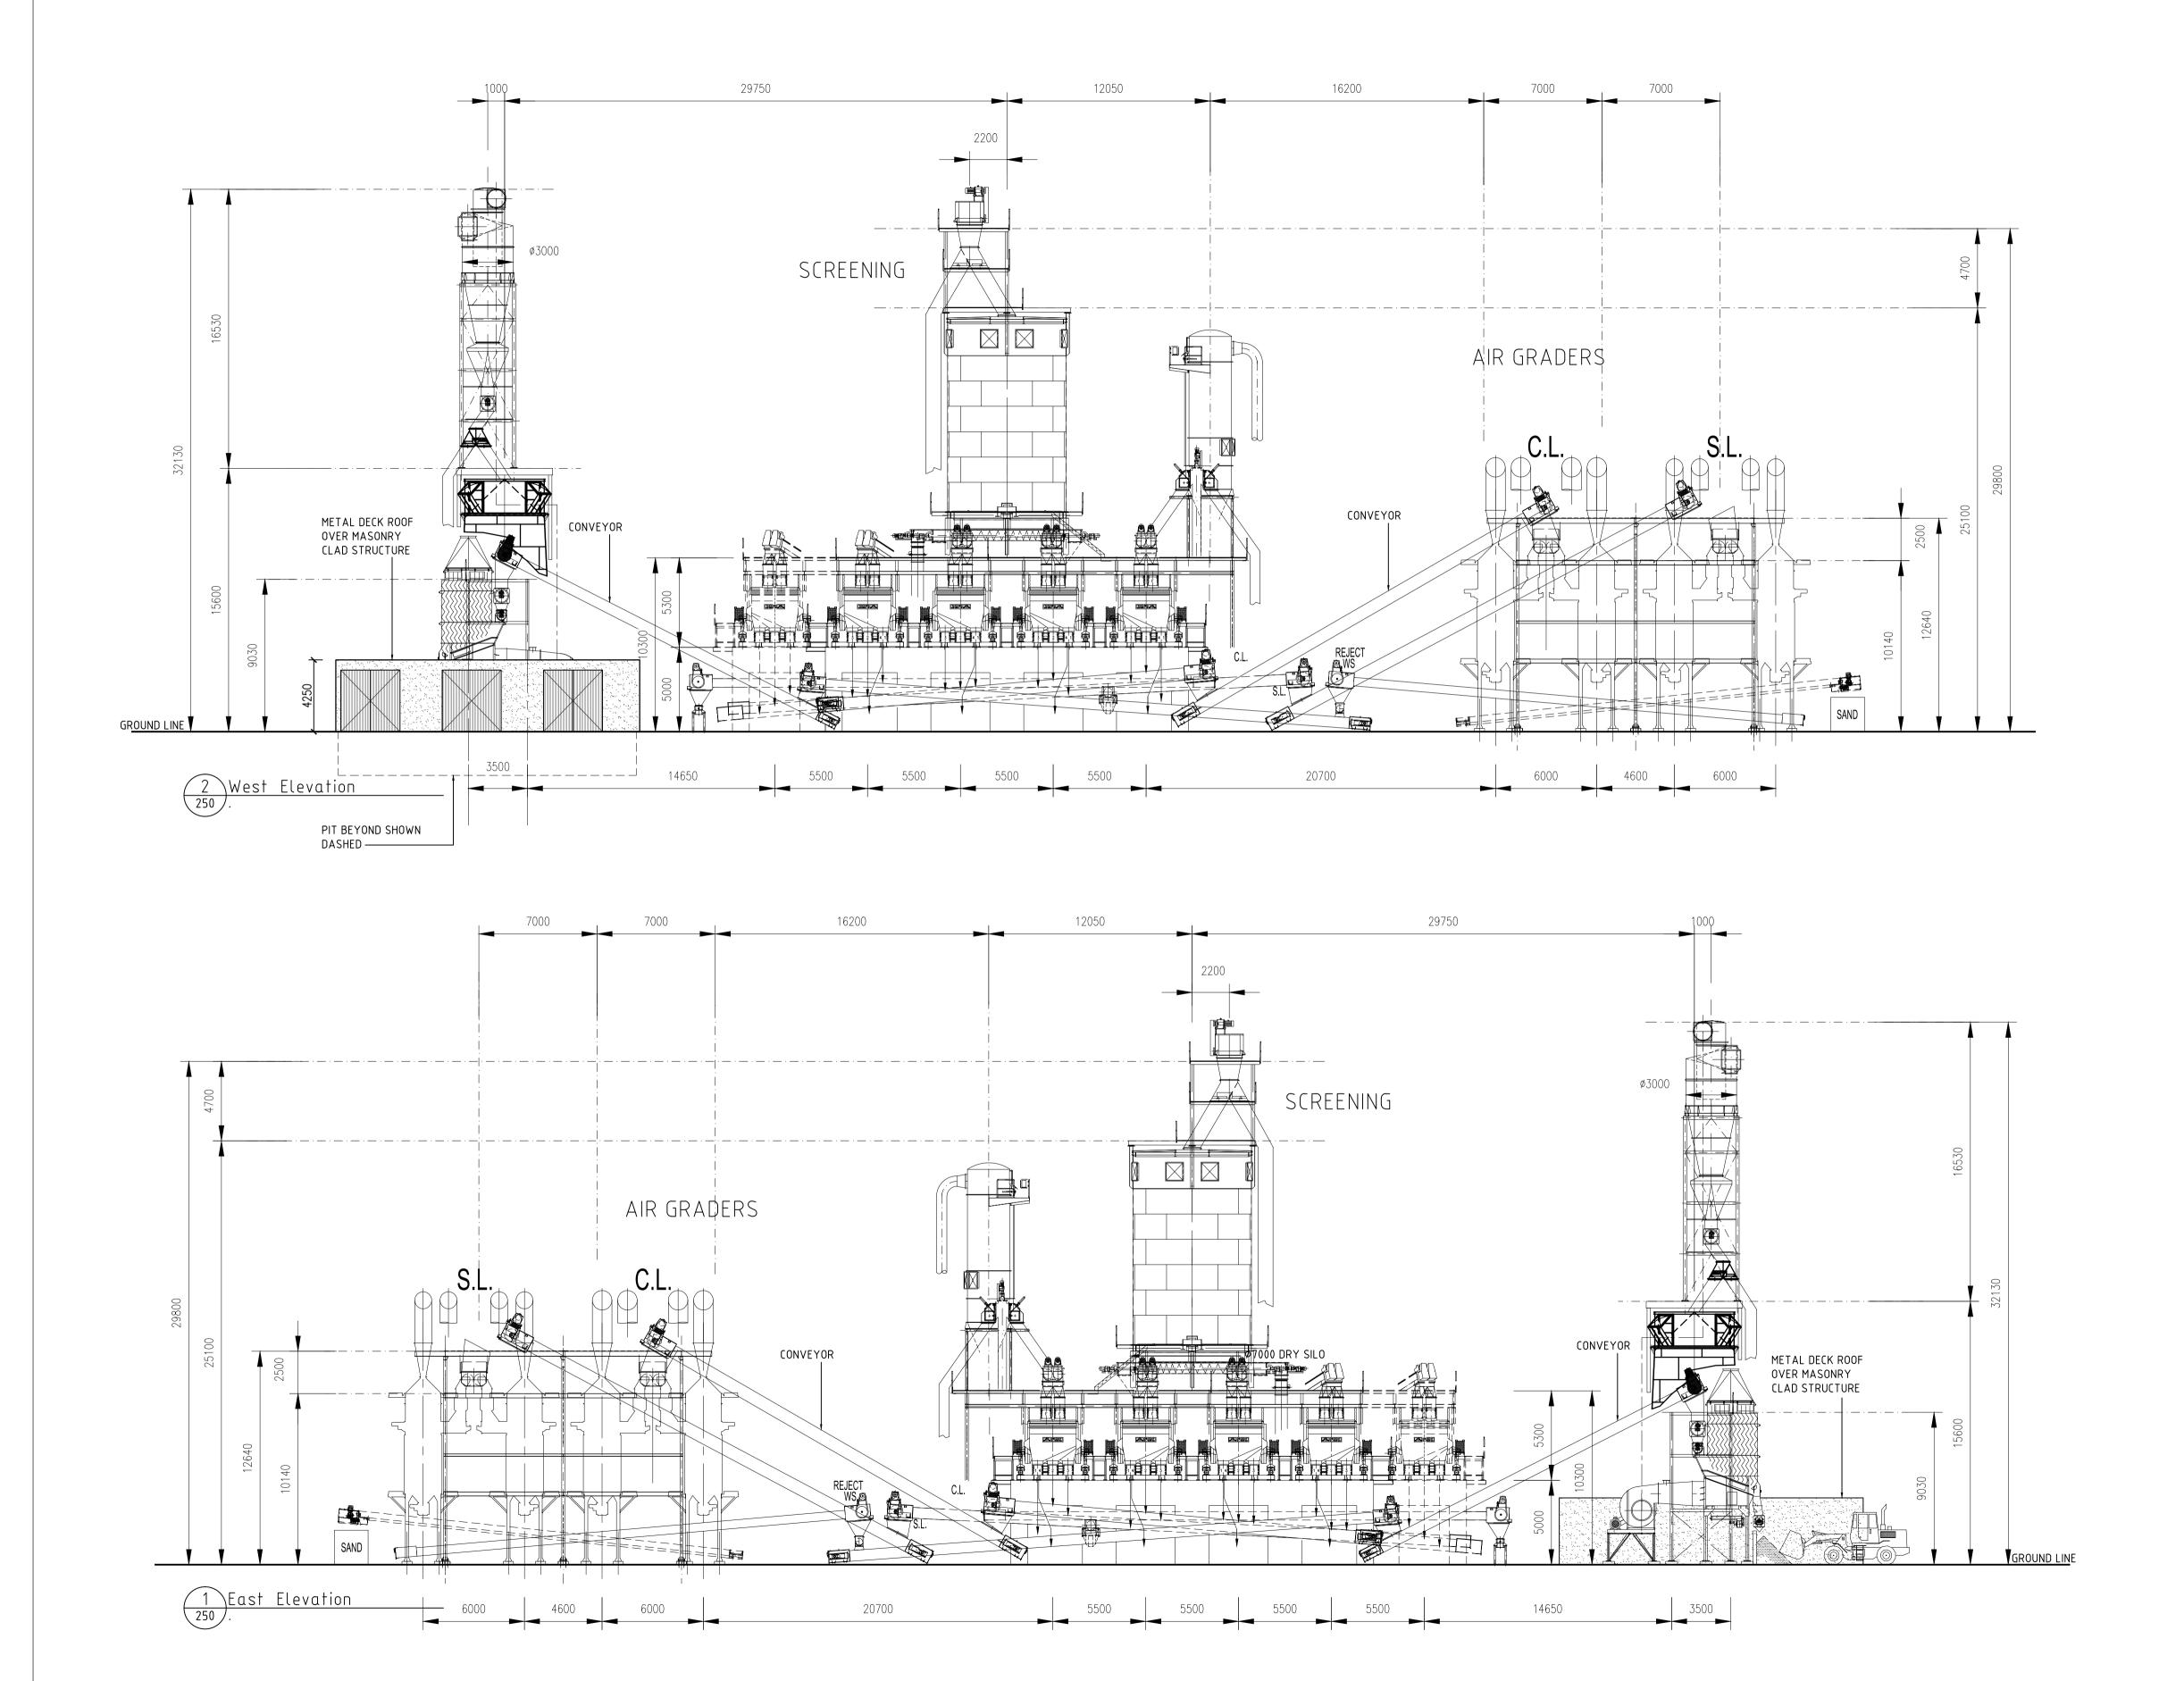

PROPOSED PARTICLE BOARD MANUFACTURING

PLANT AND ADDITIONAL WORKS.

124 LOWES MOUNT ROAD, OBERON **NEW SOUTH WALES** 

AIR GRADERS & SCREENING (SHT 1)

APPROX 1:200 (@ A1)

Project Number

**Drawing Number** 

COPYRIGHT:
THIS DRAWING AND THE INFORMATION CONTAINED ARE THE PROPERTY
OF THE COPYRIGHT OWNER 'BORG CONSTRUCTIONS Pty. Ltd.' AND MAY
NOT BE COPIED OR REPRODUCED WITHOUT WRITTEN PERMISSION

PROPOSED PARTICLE BOARD MANUFACTURING PLANT AND ADDITIONAL WORKS.

124 LOWES MOUNT ROAD, OBERON **NEW SOUTH WALES** 

AIR GRADERS & SCREENING (SHT 2)

APPROX 1:200 (@ A1)

EXISTING GROUND LINES ARE SHOWN AT SITE BOUNDARY

PLANT IN BACKGROUND IS SHOWN DIAGRAMATICALLY ONLY

WAREHOUSE & PRODUCTION BUILDINGS

PROPOSED PARTICLE BOARD MANUFACTURING

PLANT AND ADDITIONAL WORKS.

AIR GRADERS & SCREENING

LEGEND:

NEW BUILDINGS

OFFICE: 2 WELLA WAY SOMERSBY, N.S.W. 2250 AUSTRALIA Tel: 02 4340 9800 Fax: 02 4340 8293