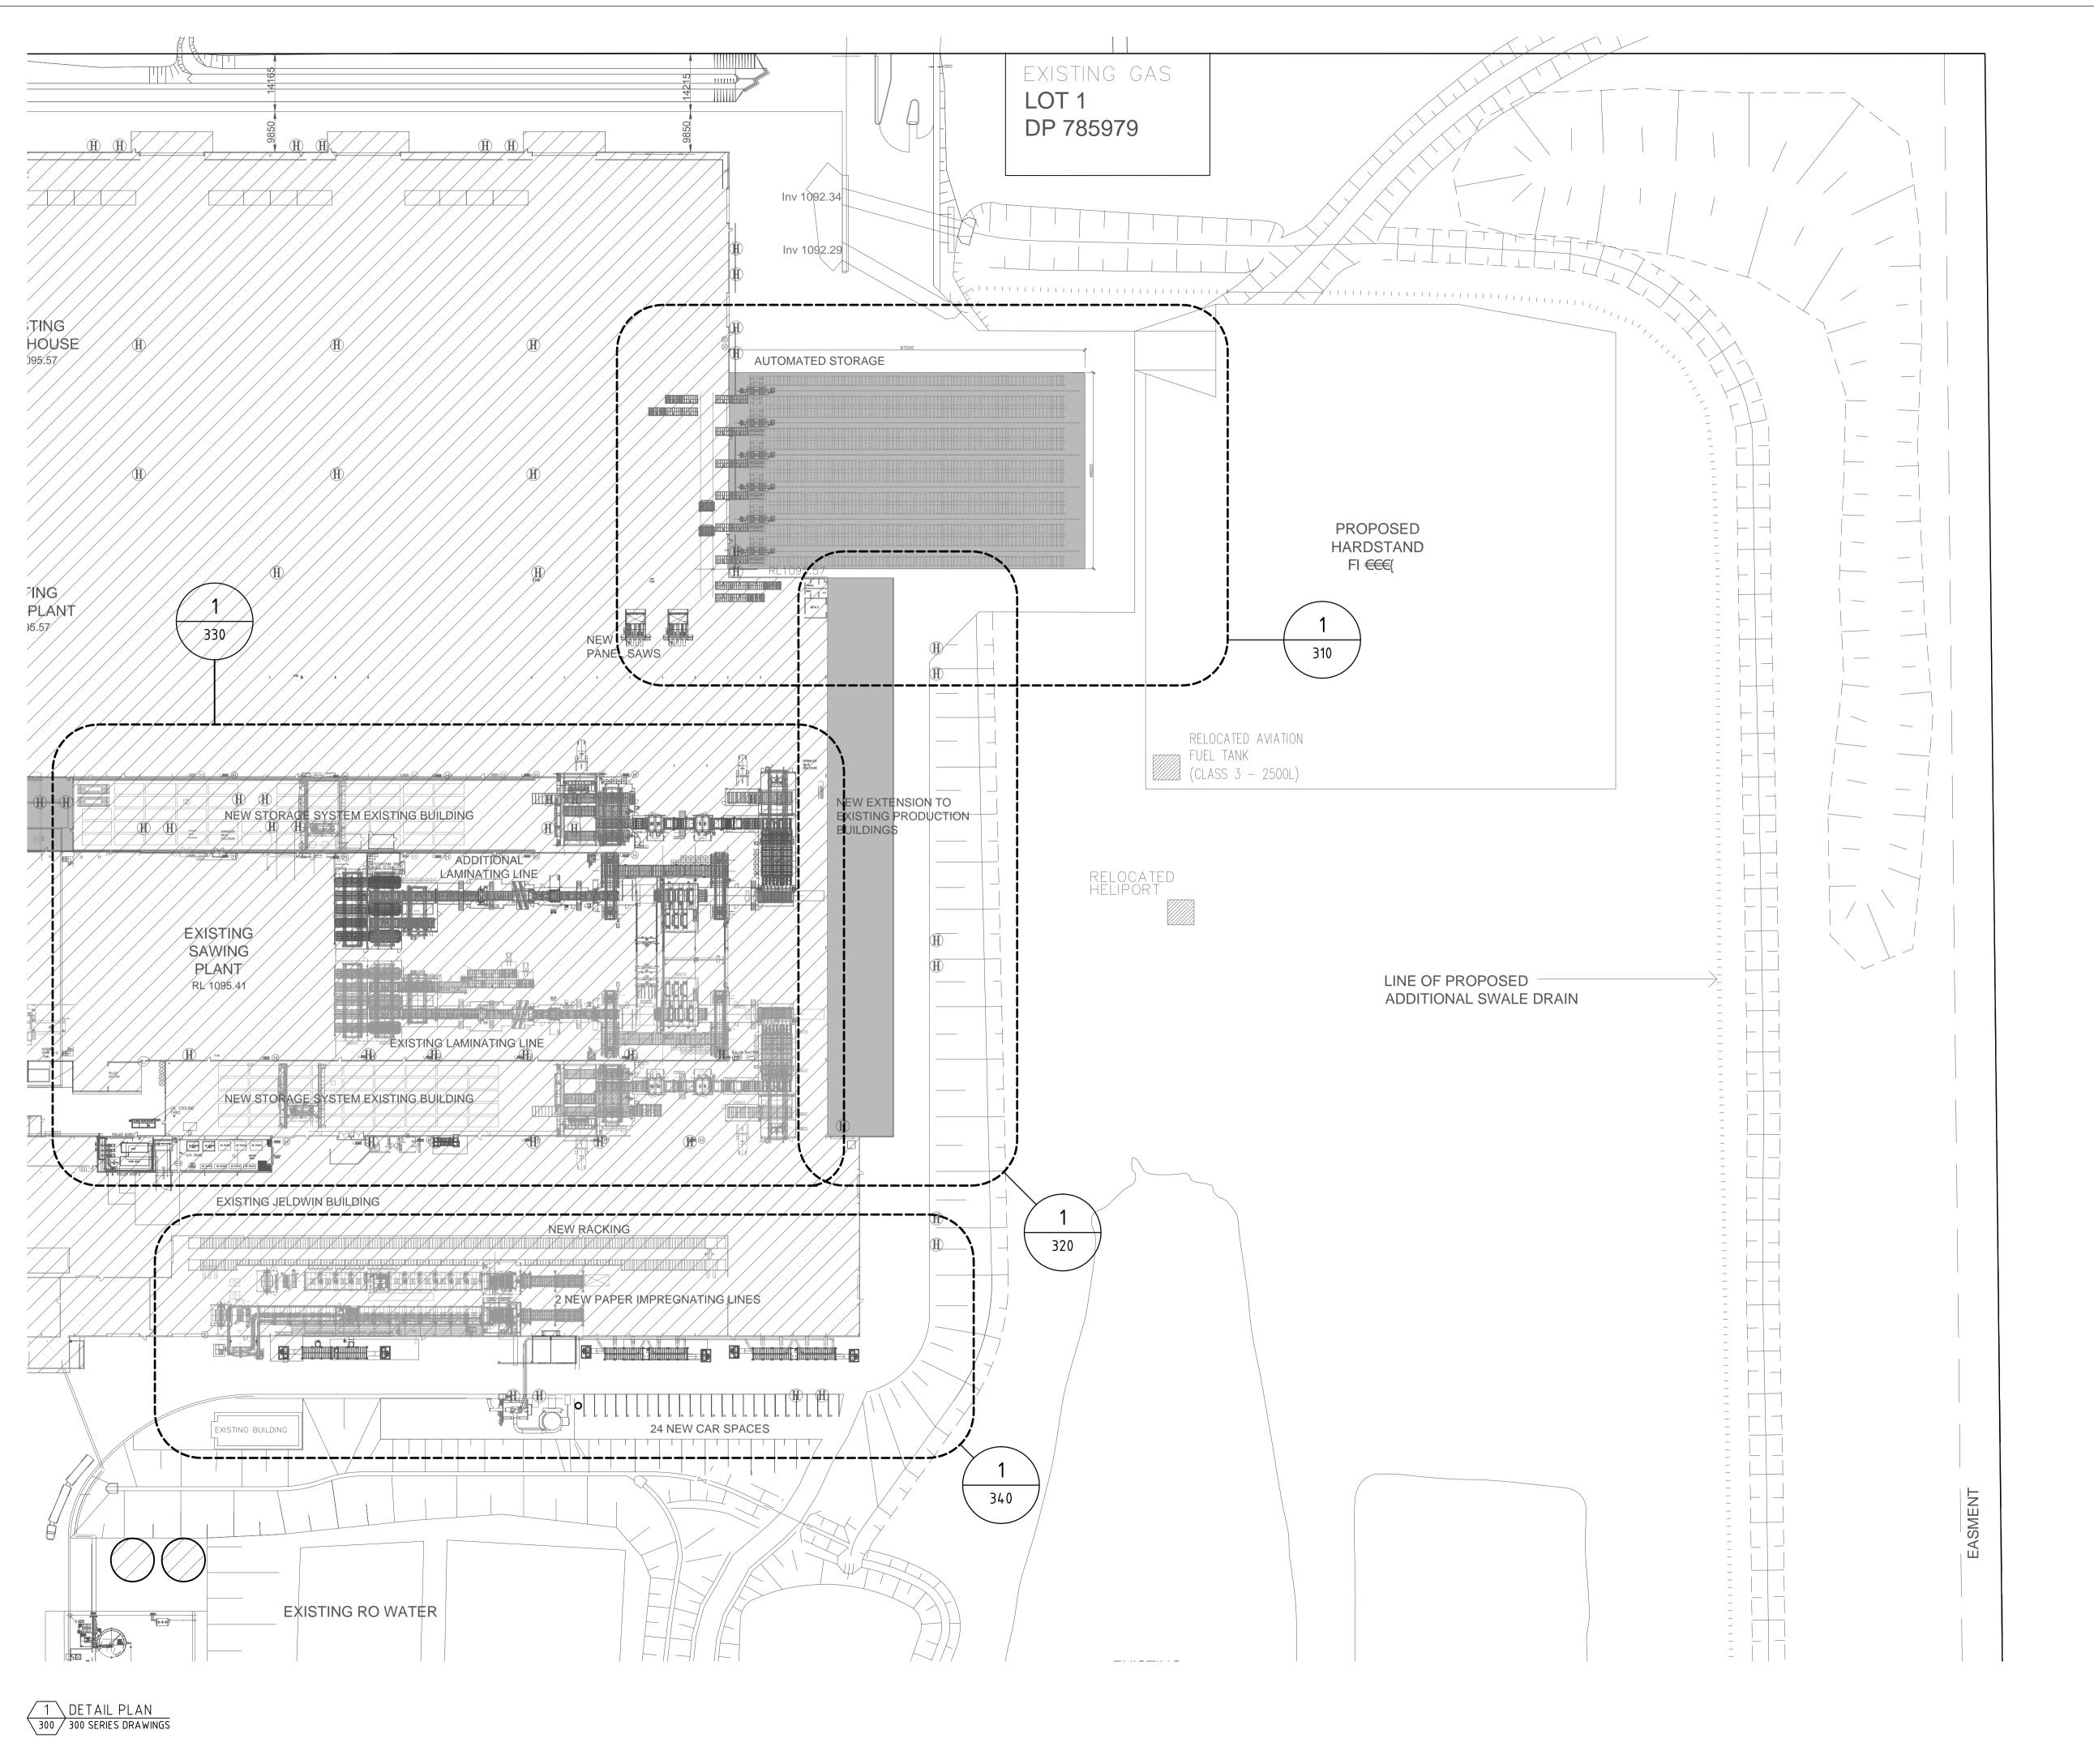

PLANT & ADDITIONAL WORKS

124 LOWES MOUNT ROAD, OBERON NEW SOUTH WALES

DETAIL PLAN: STAGE 3

| 19             | DA 301         |    |
|----------------|----------------|----|
| Project Number | Drawing Number | Is |
| 1:750 (@ A1)   |                | I  |
| Scale          |                | St |

DETAIL PLAN
301 330 SERIES DRAWINGS

Drawing Number DA 330