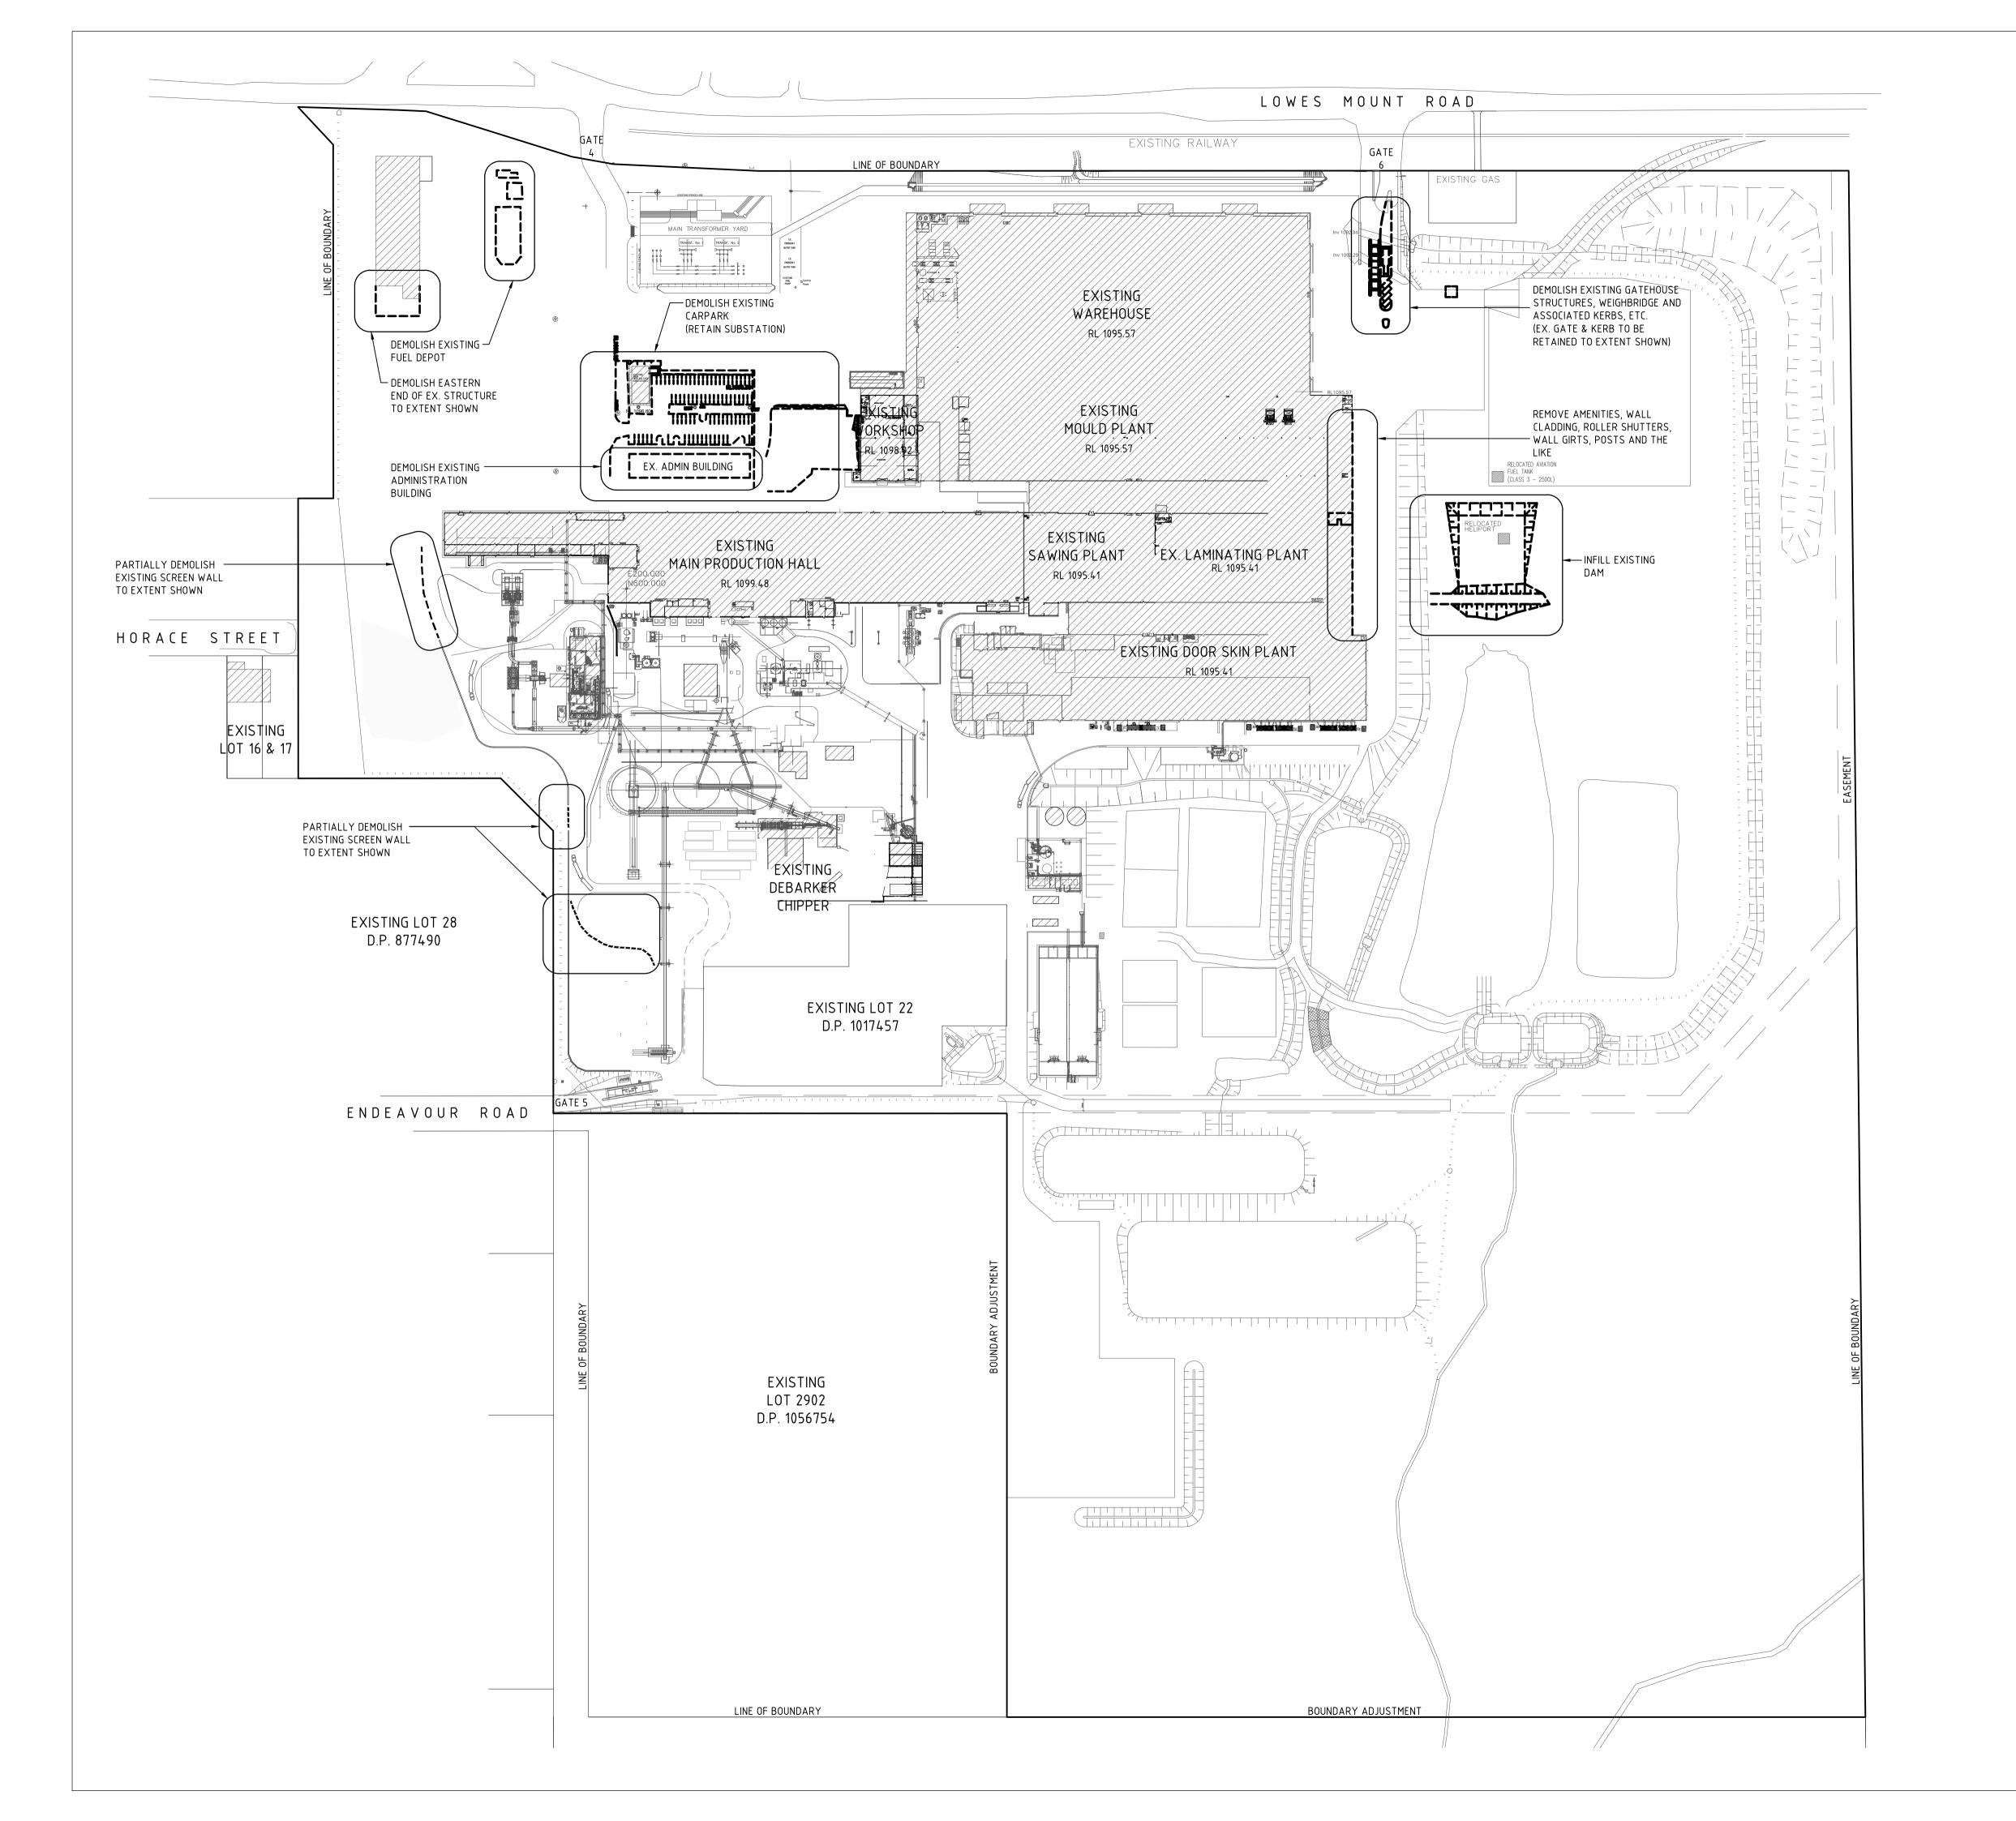

LEGEND:

EXISTING BUILDINGS

OFFICE: 2 WELLA WAY SOMERSBY, N.S.W. 2250 AUSTRALIA Tel: 02 4340 9800 Fax: 02 4340 8293

THIS DRAWING AND THE INFORMATION CONTAINED ARE THE PROPERTY OF THE COPYRIGHT OWNER 'BORG CONSTRUCTIONS Pty. Ltd.' AND MAY NOT BE COPIED OR REPRODUCED WITHOUT WRITTEN PERMISSION

PROPOSED PARTICLE BOARD MANUFACTURING

PLANT & ADDITIONAL WORKS

124 LOWES MOUNT ROAD, OBERON **NEW SOUTH WALES** 

SITE DEMOLITION

1:1750 (@ A1)

LOT BOUNDARIES FOR CONSOLIDATION ARE <u>NOT</u> SHOWN ON THIS PLAN (FOR CLARITY) - REFER CONSOLIDATION PLAN FOR DETAIL