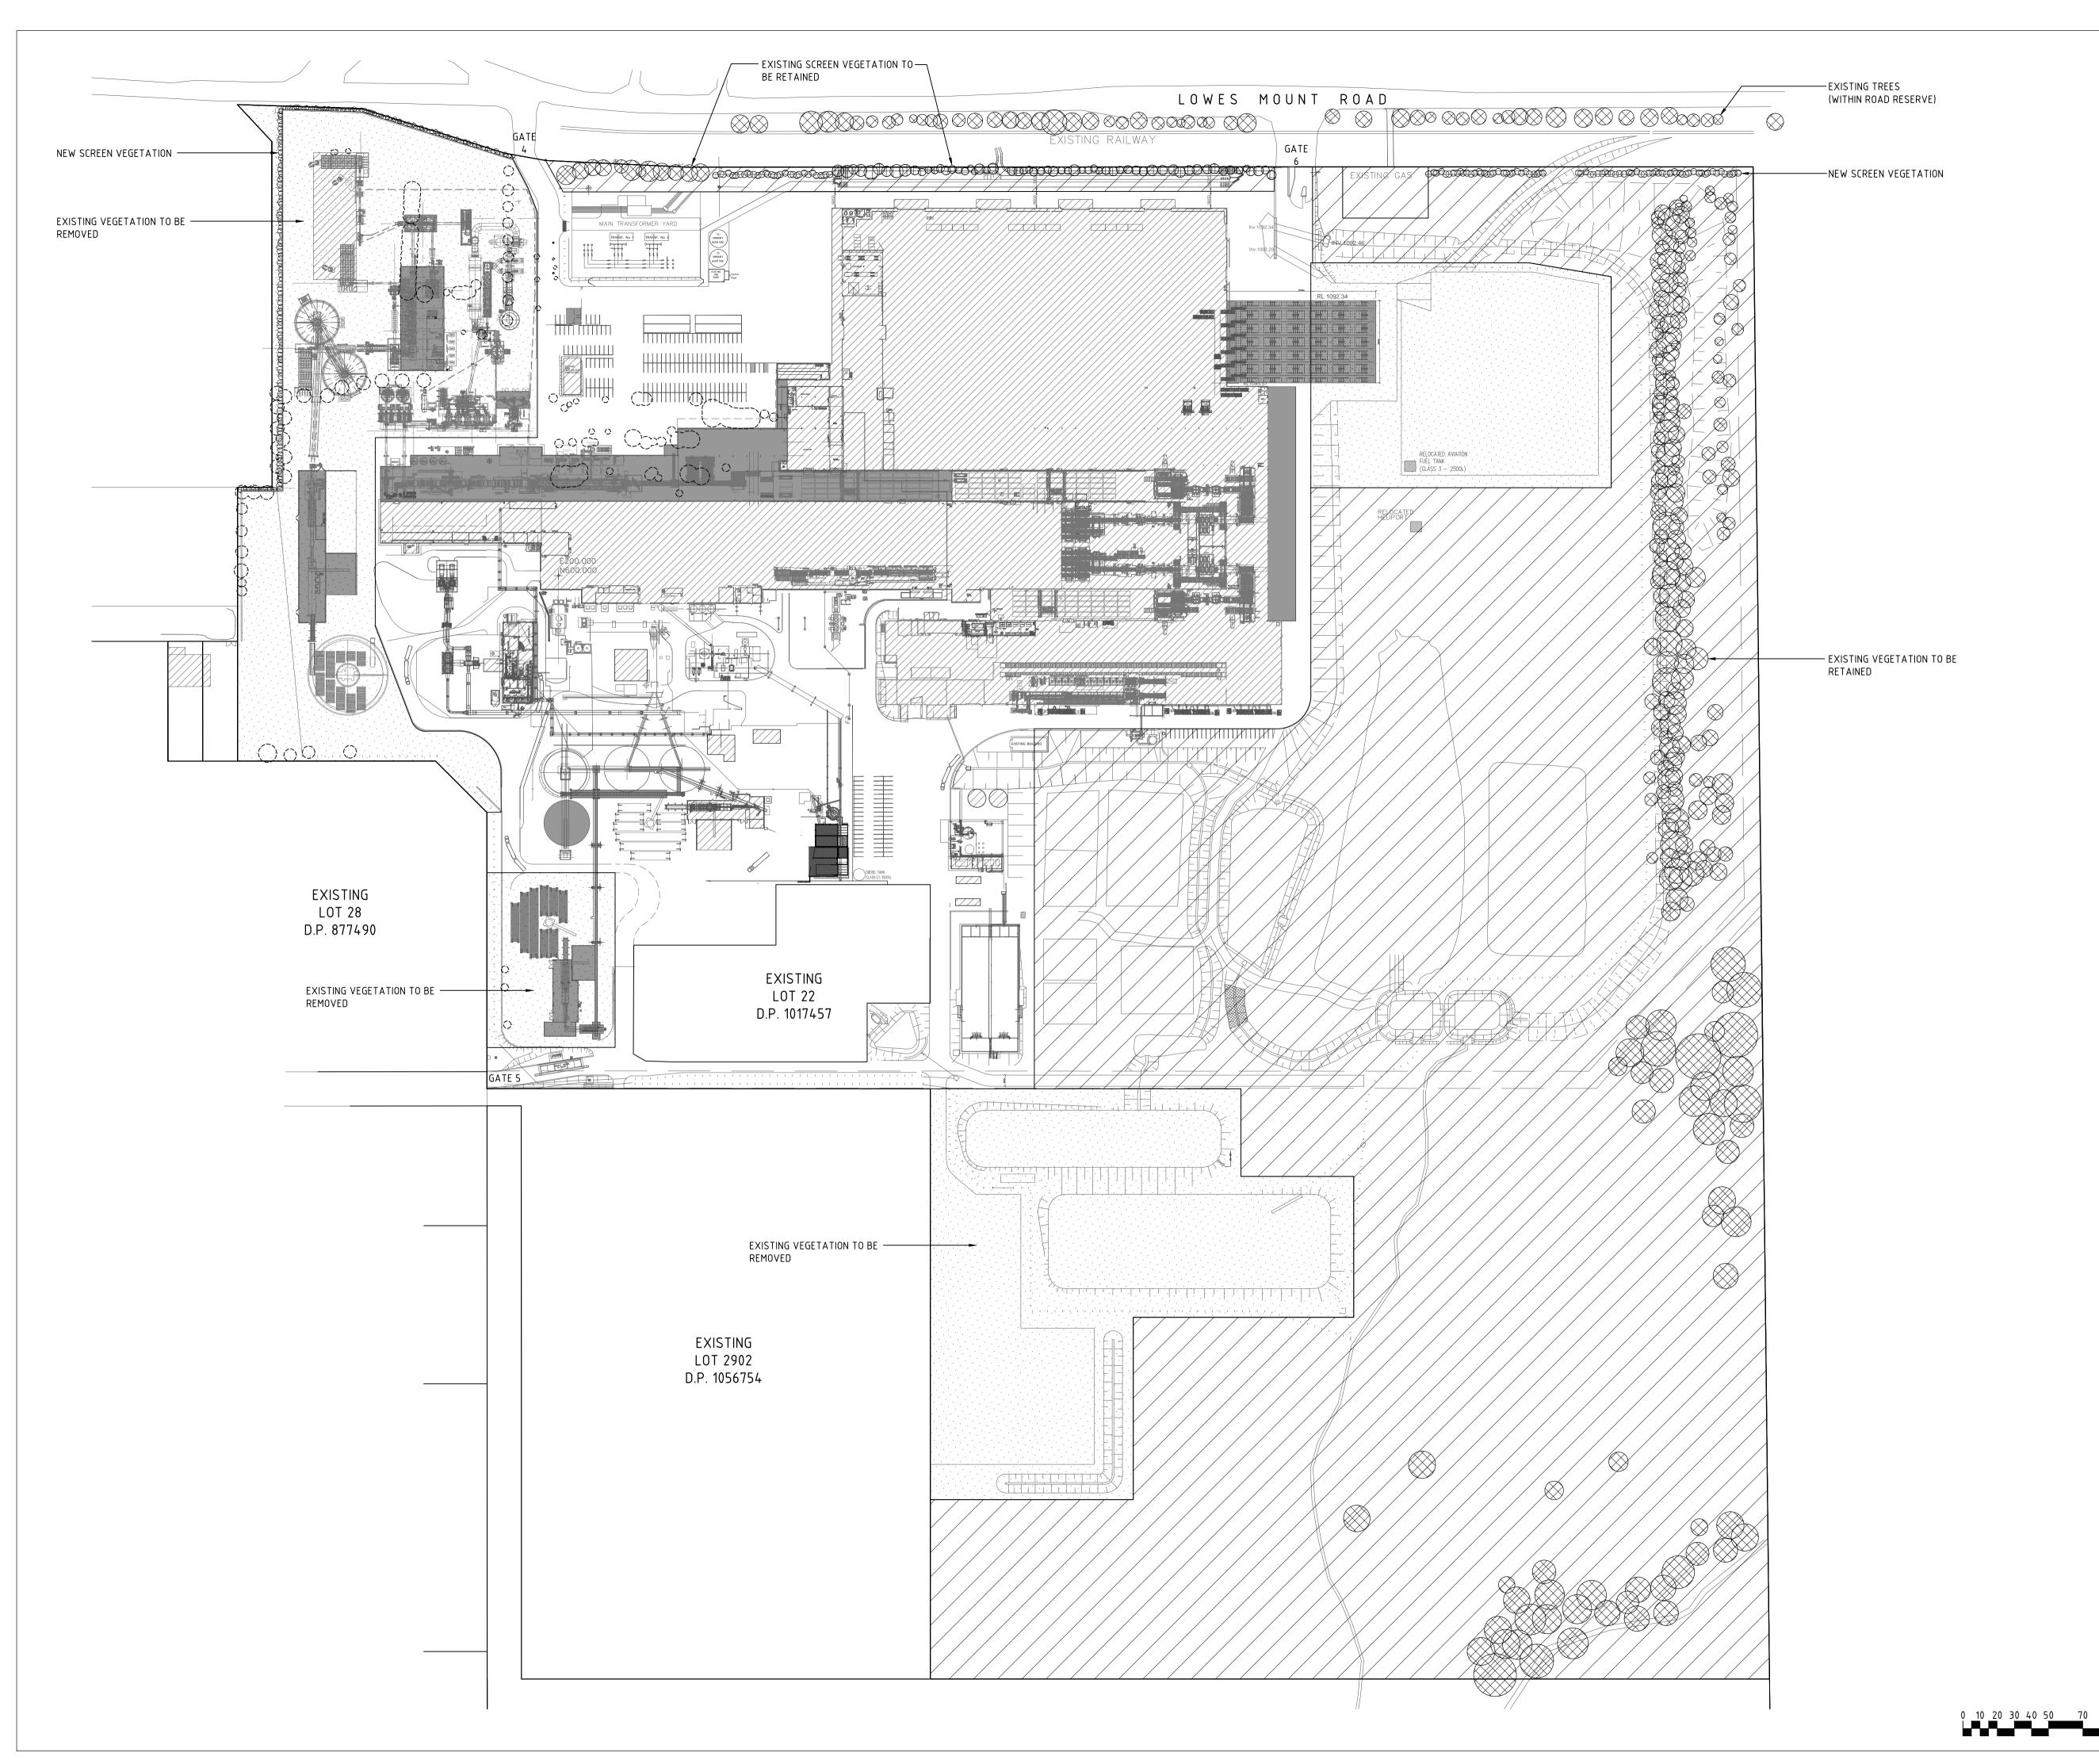

PROPOSED PARTICLE BOARD MANUFACTURING

PLANT & ADDITIONAL WORKS.

124 LOWES MOUNT ROAD, OBERON

NEW SOUTH WALES

SITE PLAN

APPROX 1:1750 (@ A1)

CONSOLIDATE LOTS 1 & 2 D.P.1085563 INTO LOT 26 D.P.1200697

CONSOLIDATE LOT 24 D.P. 1017457 INTO LOT 26 D.P.1200697

ADJUST EASTERN BOUNDARIES, INCREASING LOT 26 D.P.1200697 AND REDUCING LOT 1 D.P.1076346

ADJUST SOUTHERN BOUNDARY LOT 1 DP 1076346, REDUCING LOT 2902 DP 1056754 & INCREASING LOT 1 DP 1076346

PROPOSED SIZE FOR LOT 26 D.P.1200697 IS APPROX. 60.5ha

EXISTING VEGETATION TO BE RETAINED

EXISTING VEGETATION TO BE REMOVED

EXISTING TREES TO BE REMOVED

CONSTRUCTION

OFFICE: 2 WELLA WAY SOMERSBY, N.S.W. 2250 AUSTRALIA Tel: 02 4340 9800 Fax: 02 4340 8293

THIS DRAWING AND THE INFORMATION CONTAINED ARE THE PROPERTY OF THE COPYRIGHT OWNER 'BORG CONSTRUCTIONS Pty. Ltd.' AND MAY