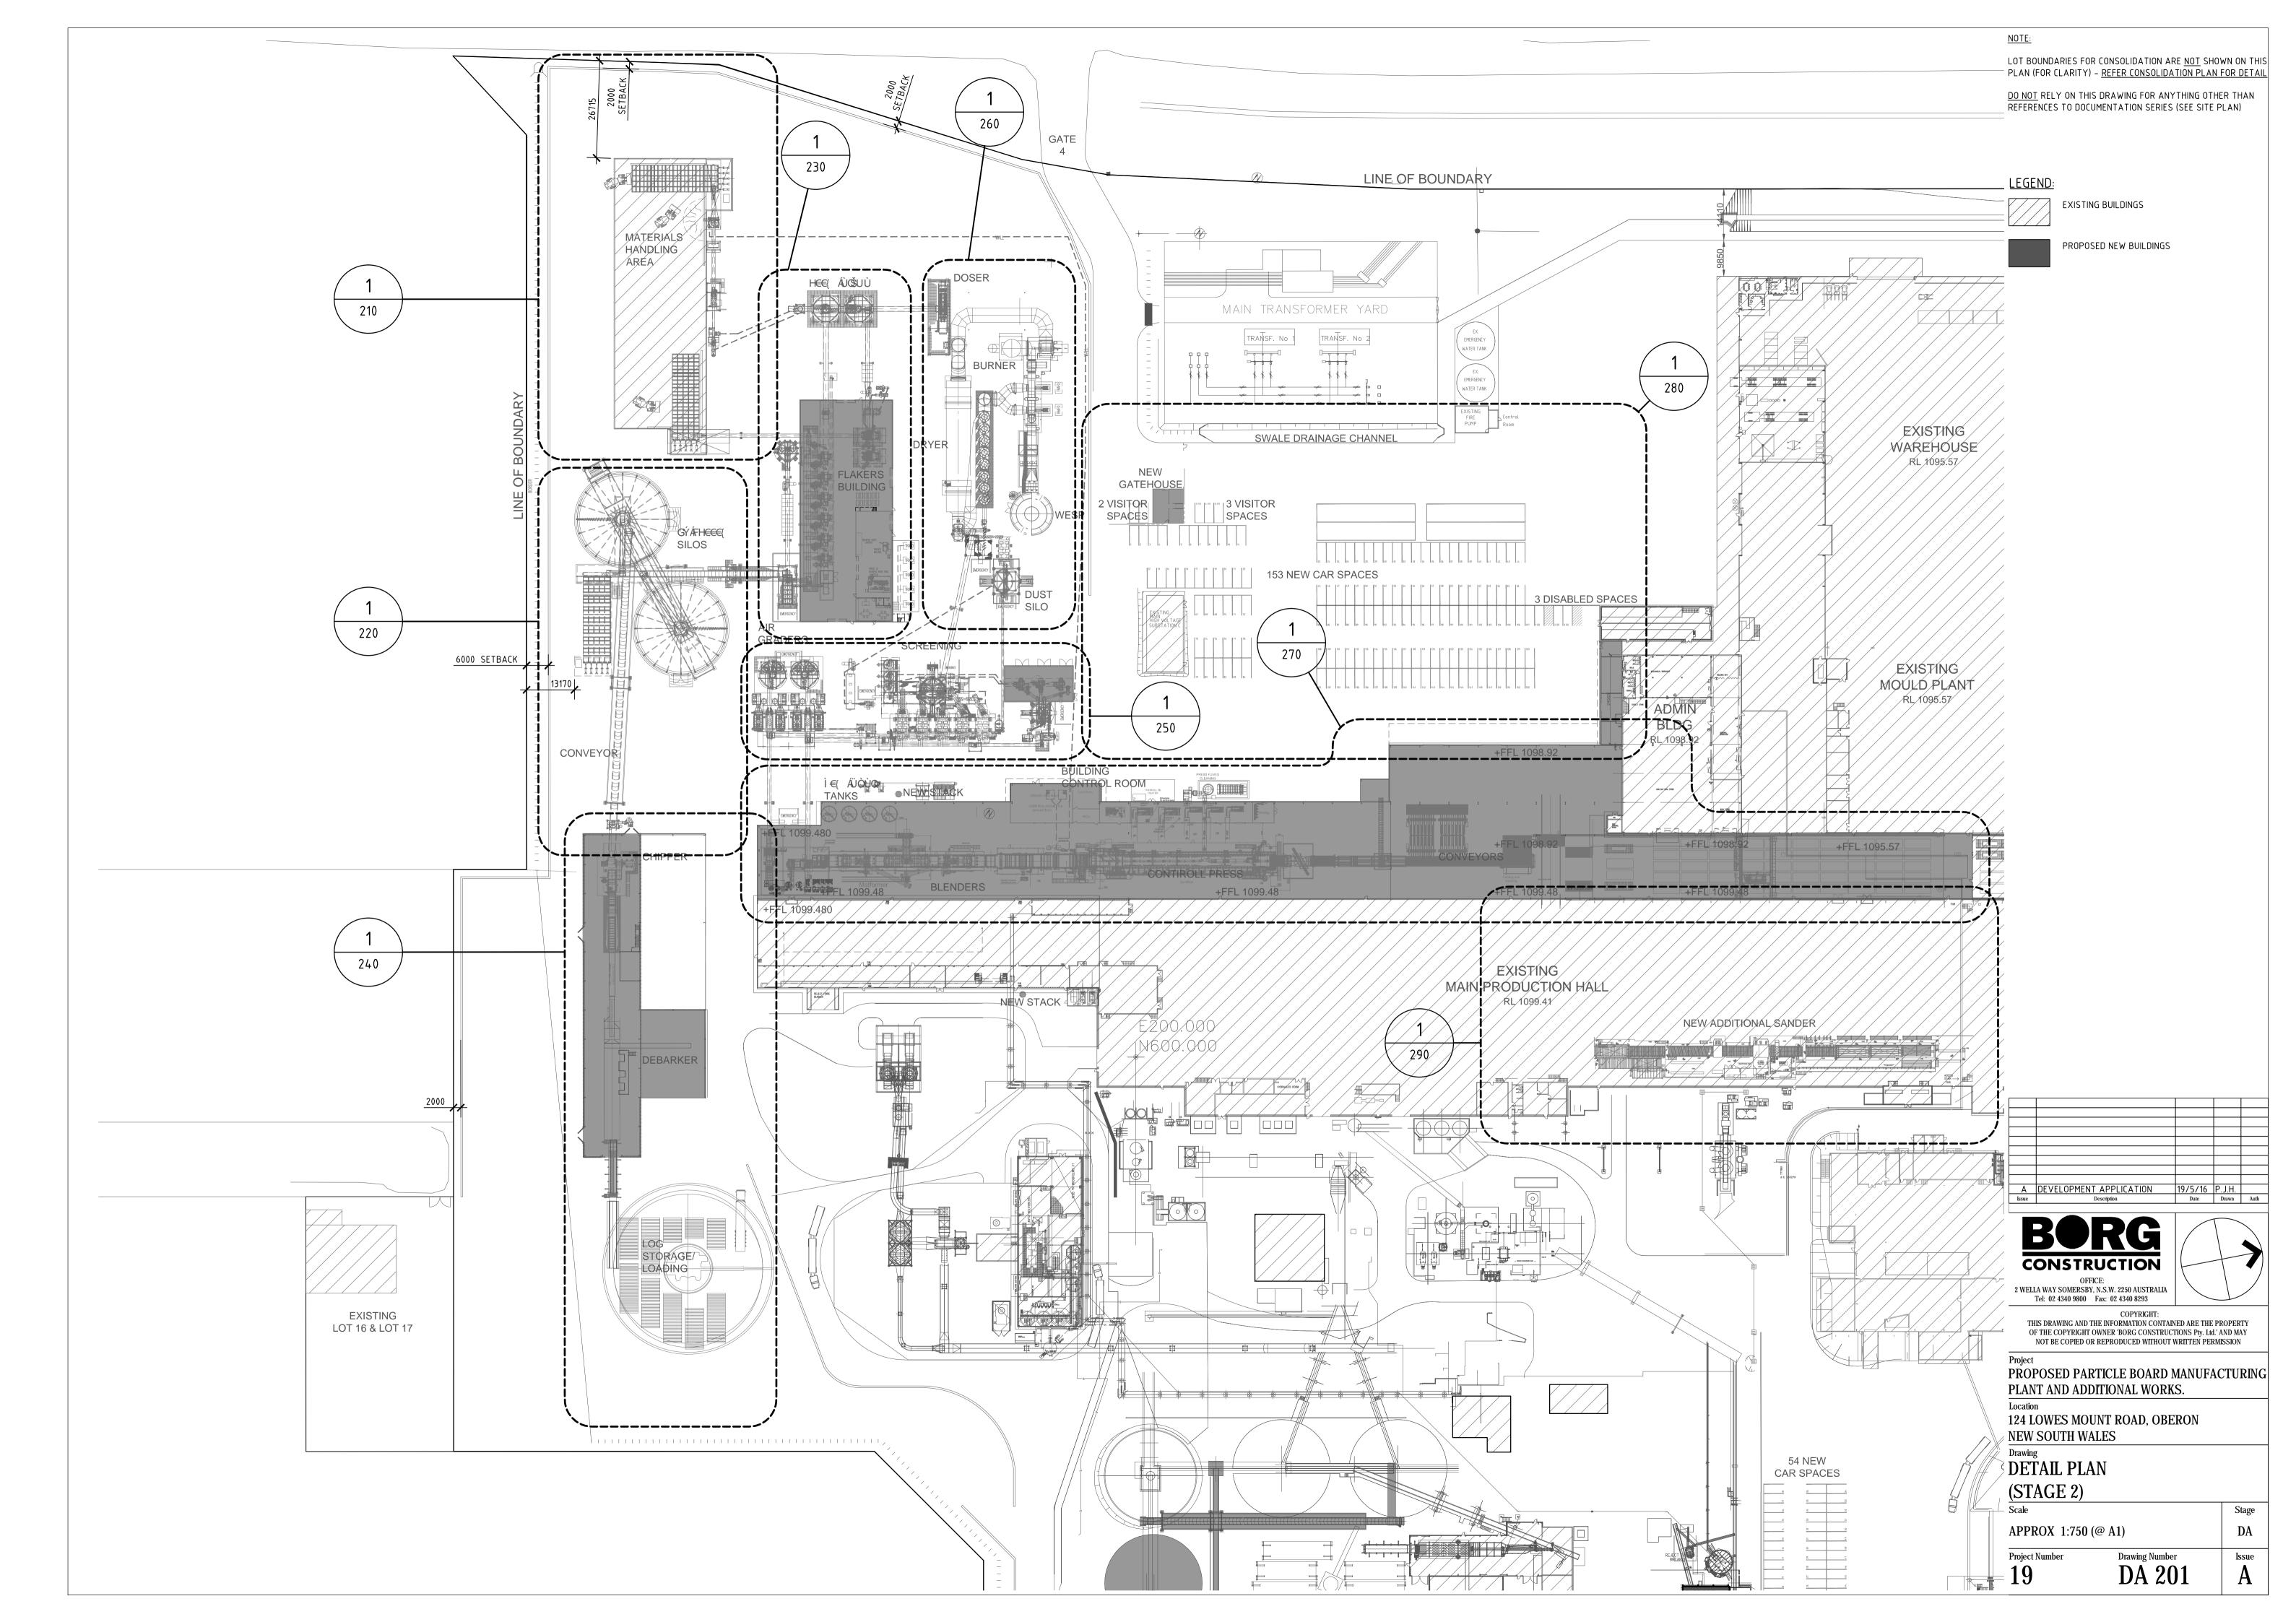

Site Elevations

New Additional Swale

Detail Plan Stage 2

Materials Handling Sheet 2

Flakers Building. Sheet 2

Flakers Building. Sheet 3

Log Store/Load, Debarker, Chipper. Sheet 1

Log Store/Load, Debarker, Chipper. Sheet 2