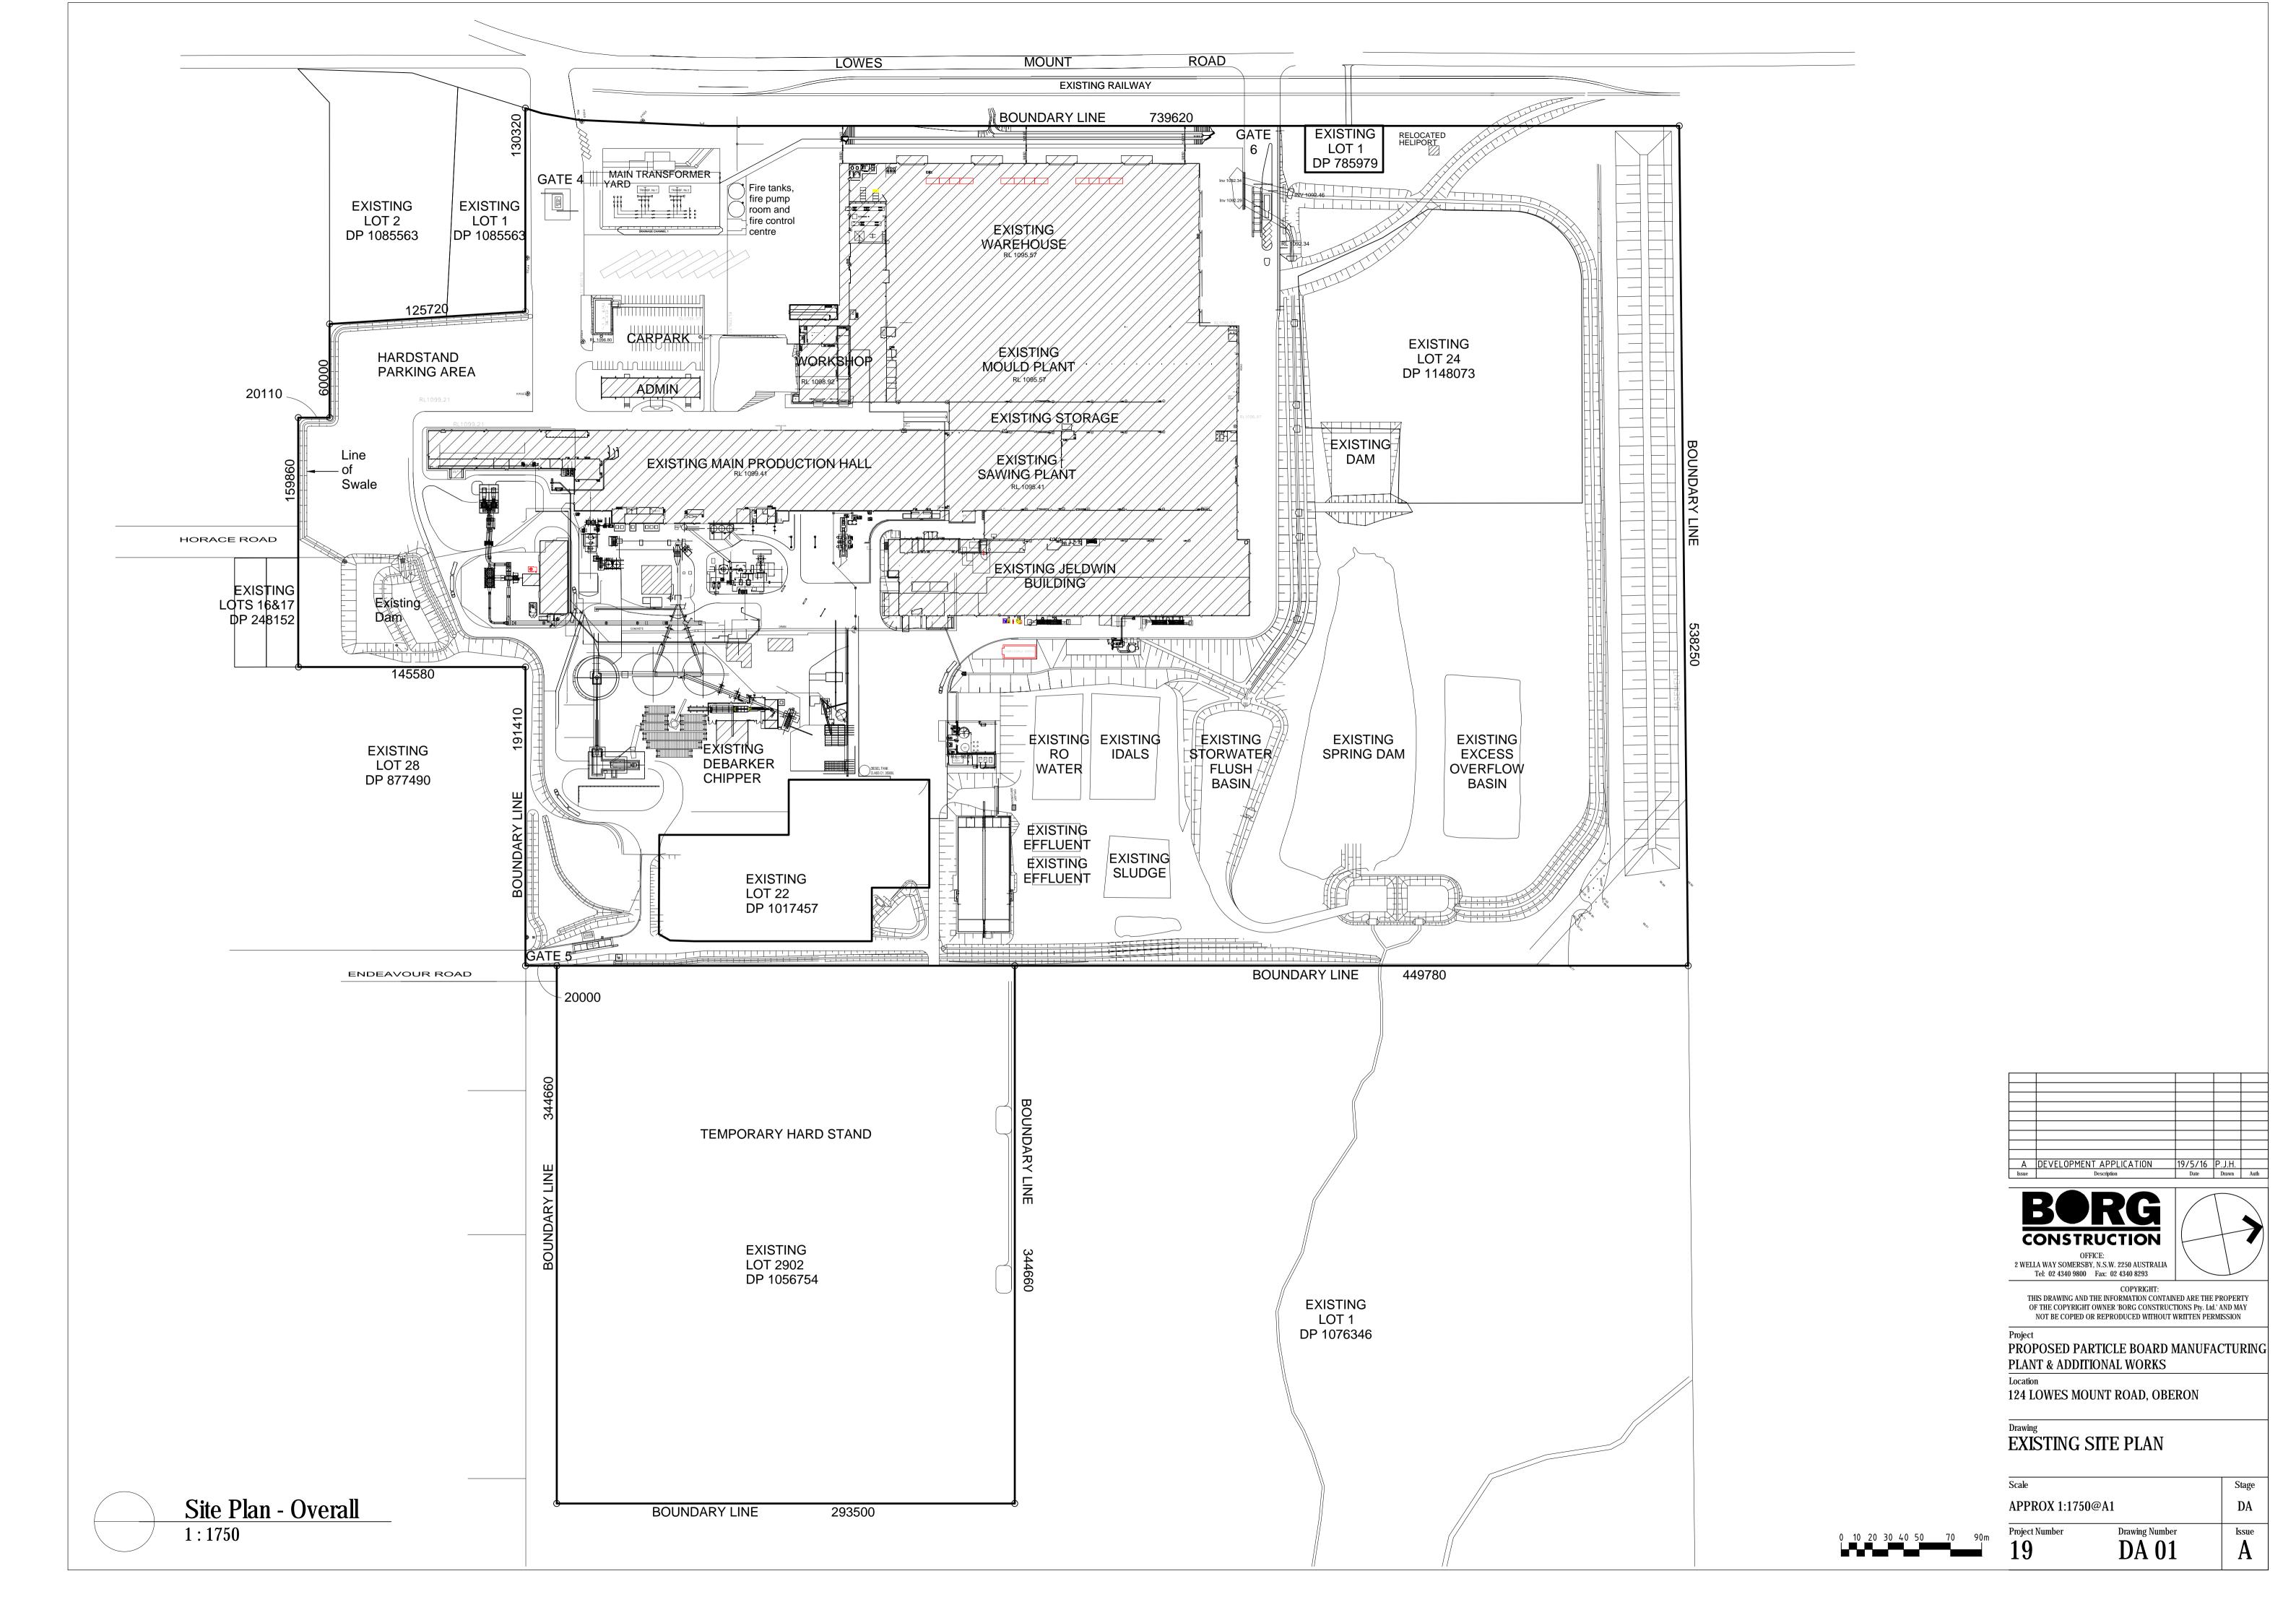

PROPOSED PARTICLE BOARD MANUFACTURING

PLANT & ADDITIONAL WORKS

124 LOWES MOUNT ROAD, OBERON **NEW SOUTH WALES** 

SITE DEMOLITION

1:1750 (@ A1)

LOT BOUNDARIES FOR CONSOLIDATION ARE <u>NOT</u> SHOWN ON THIS PLAN (FOR CLARITY) - REFER CONSOLIDATION PLAN FOR DETAIL

**LEGEND** Existing buildings

OFFICE: 2 WELLA WAY SOMERSBY, N.S.W. 2250 AUSTRALIA Tel: 02 4340 9800 Fax: 02 4340 8293

COPYRIGHT:
THIS DRAWING AND THE INFORMATION CONTAINED ARE THE PROPERTY
OF THE COPYRIGHT OWNER 'BORG CONSTRUCTIONS Pty. Ltd.' AND MAY NOT BE COPIED OR REPRODUCED WITHOUT WRITTEN PERMISSION