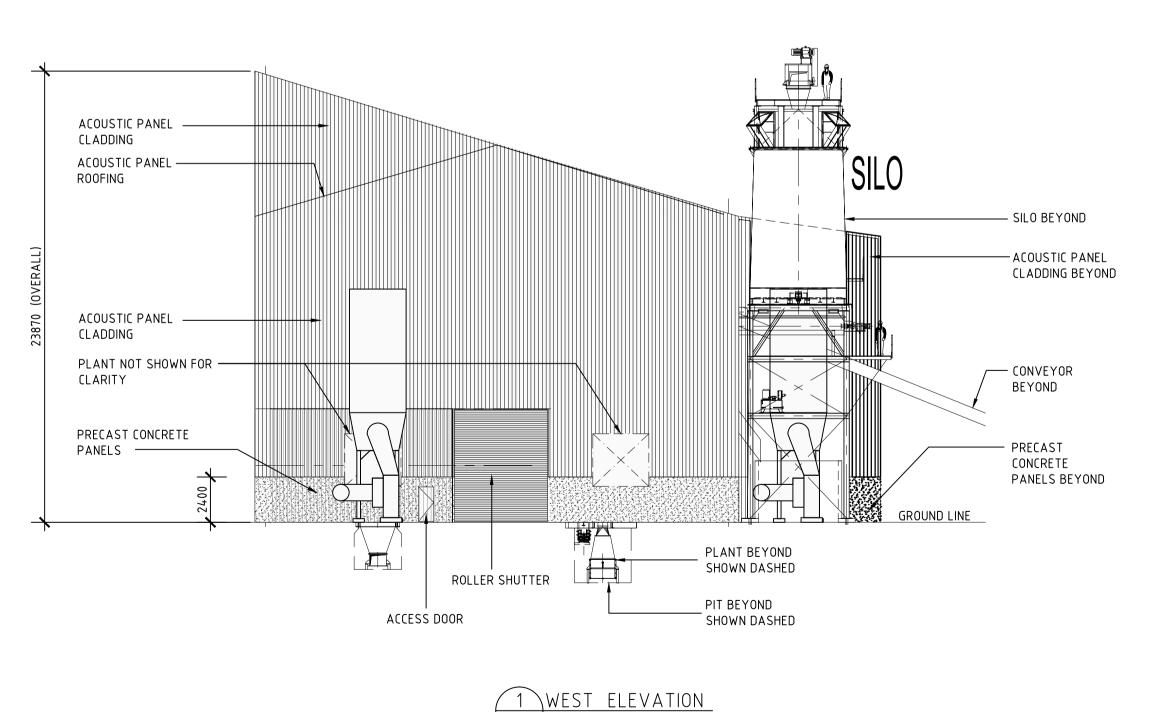

Project
PROPOSED PARTICLE BOARD MANUFACTURING
PLANT AND ADDITIONAL WORKS.

Location
124 LOWES MOUNT ROAD, OBERON

NEW SOUTH WALES

Drawing SILOS (SHT 1)

Scale

APPROX 1:200 (@ A1)

Project Number

Drawing Number