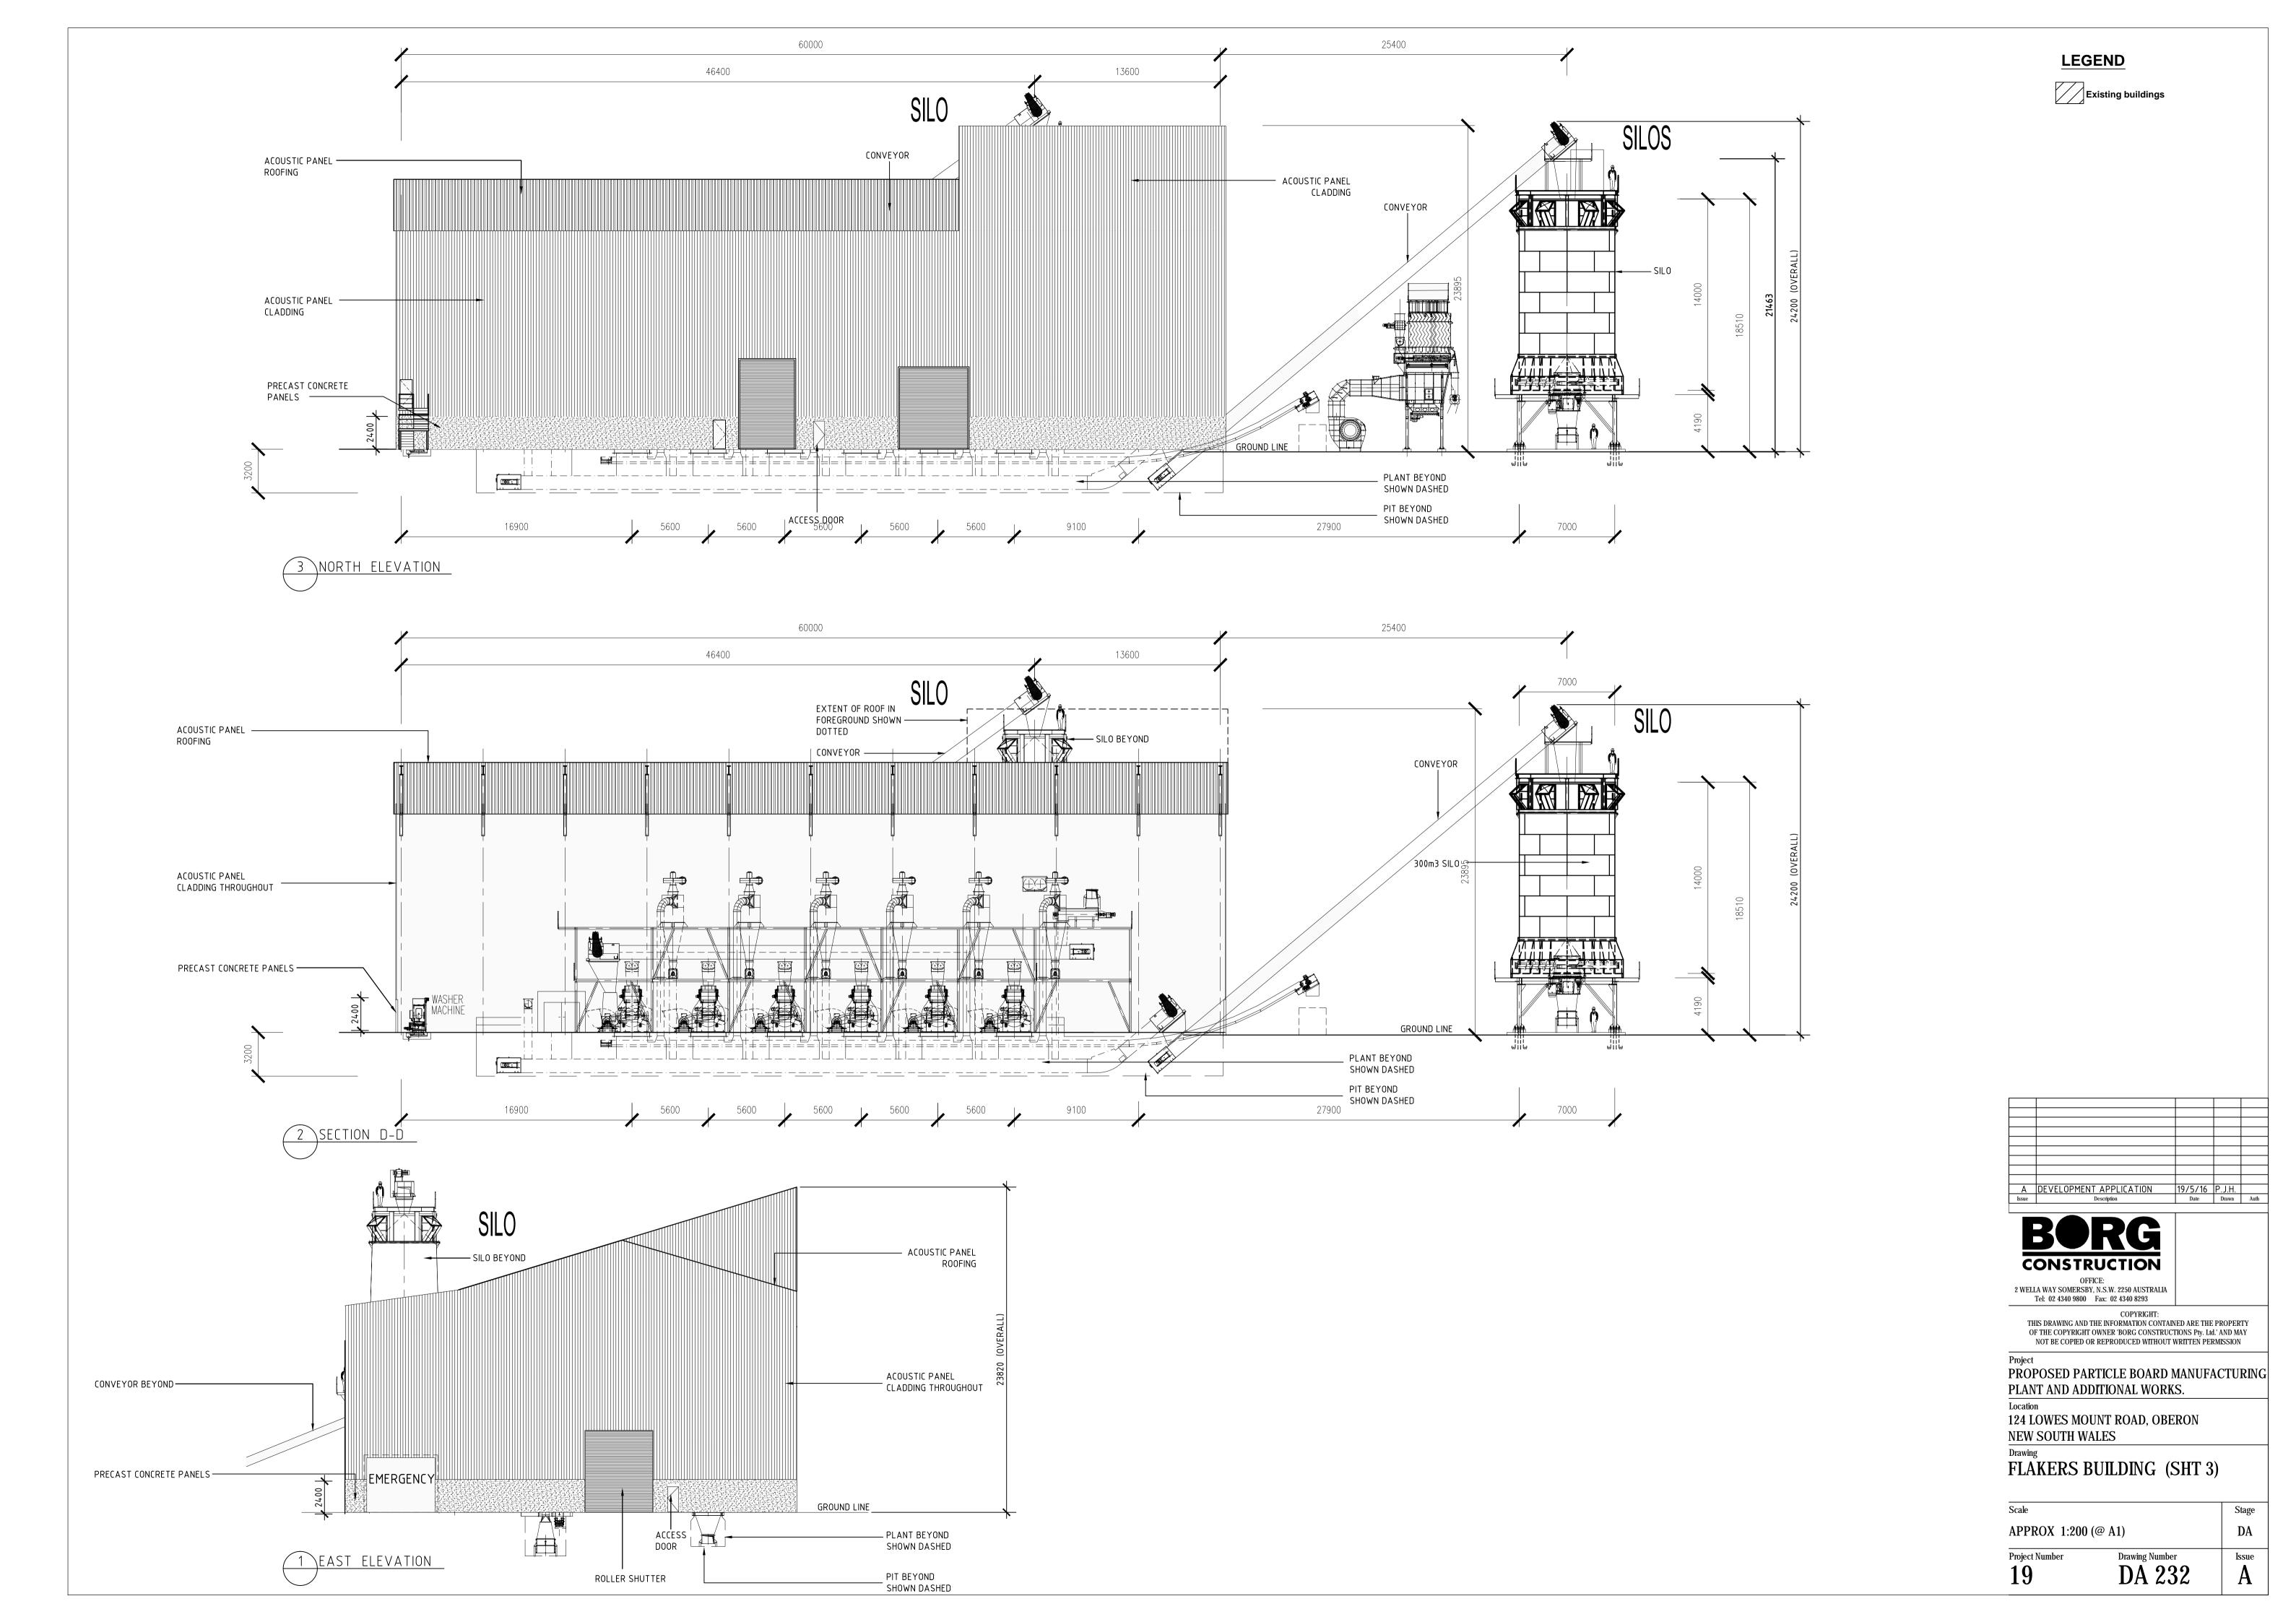

Location
124 LOWES MOUNT ROAD, OBERON

NEW SOUTH WALES

Drawing

FLAKERS BUILDING (SHT 2)

|                | Stage |
|----------------|-------|
| (@ A1)         | DA    |
| Drawing Number | Issue |
| DA 991         | Ι Λ   |
|                |       |