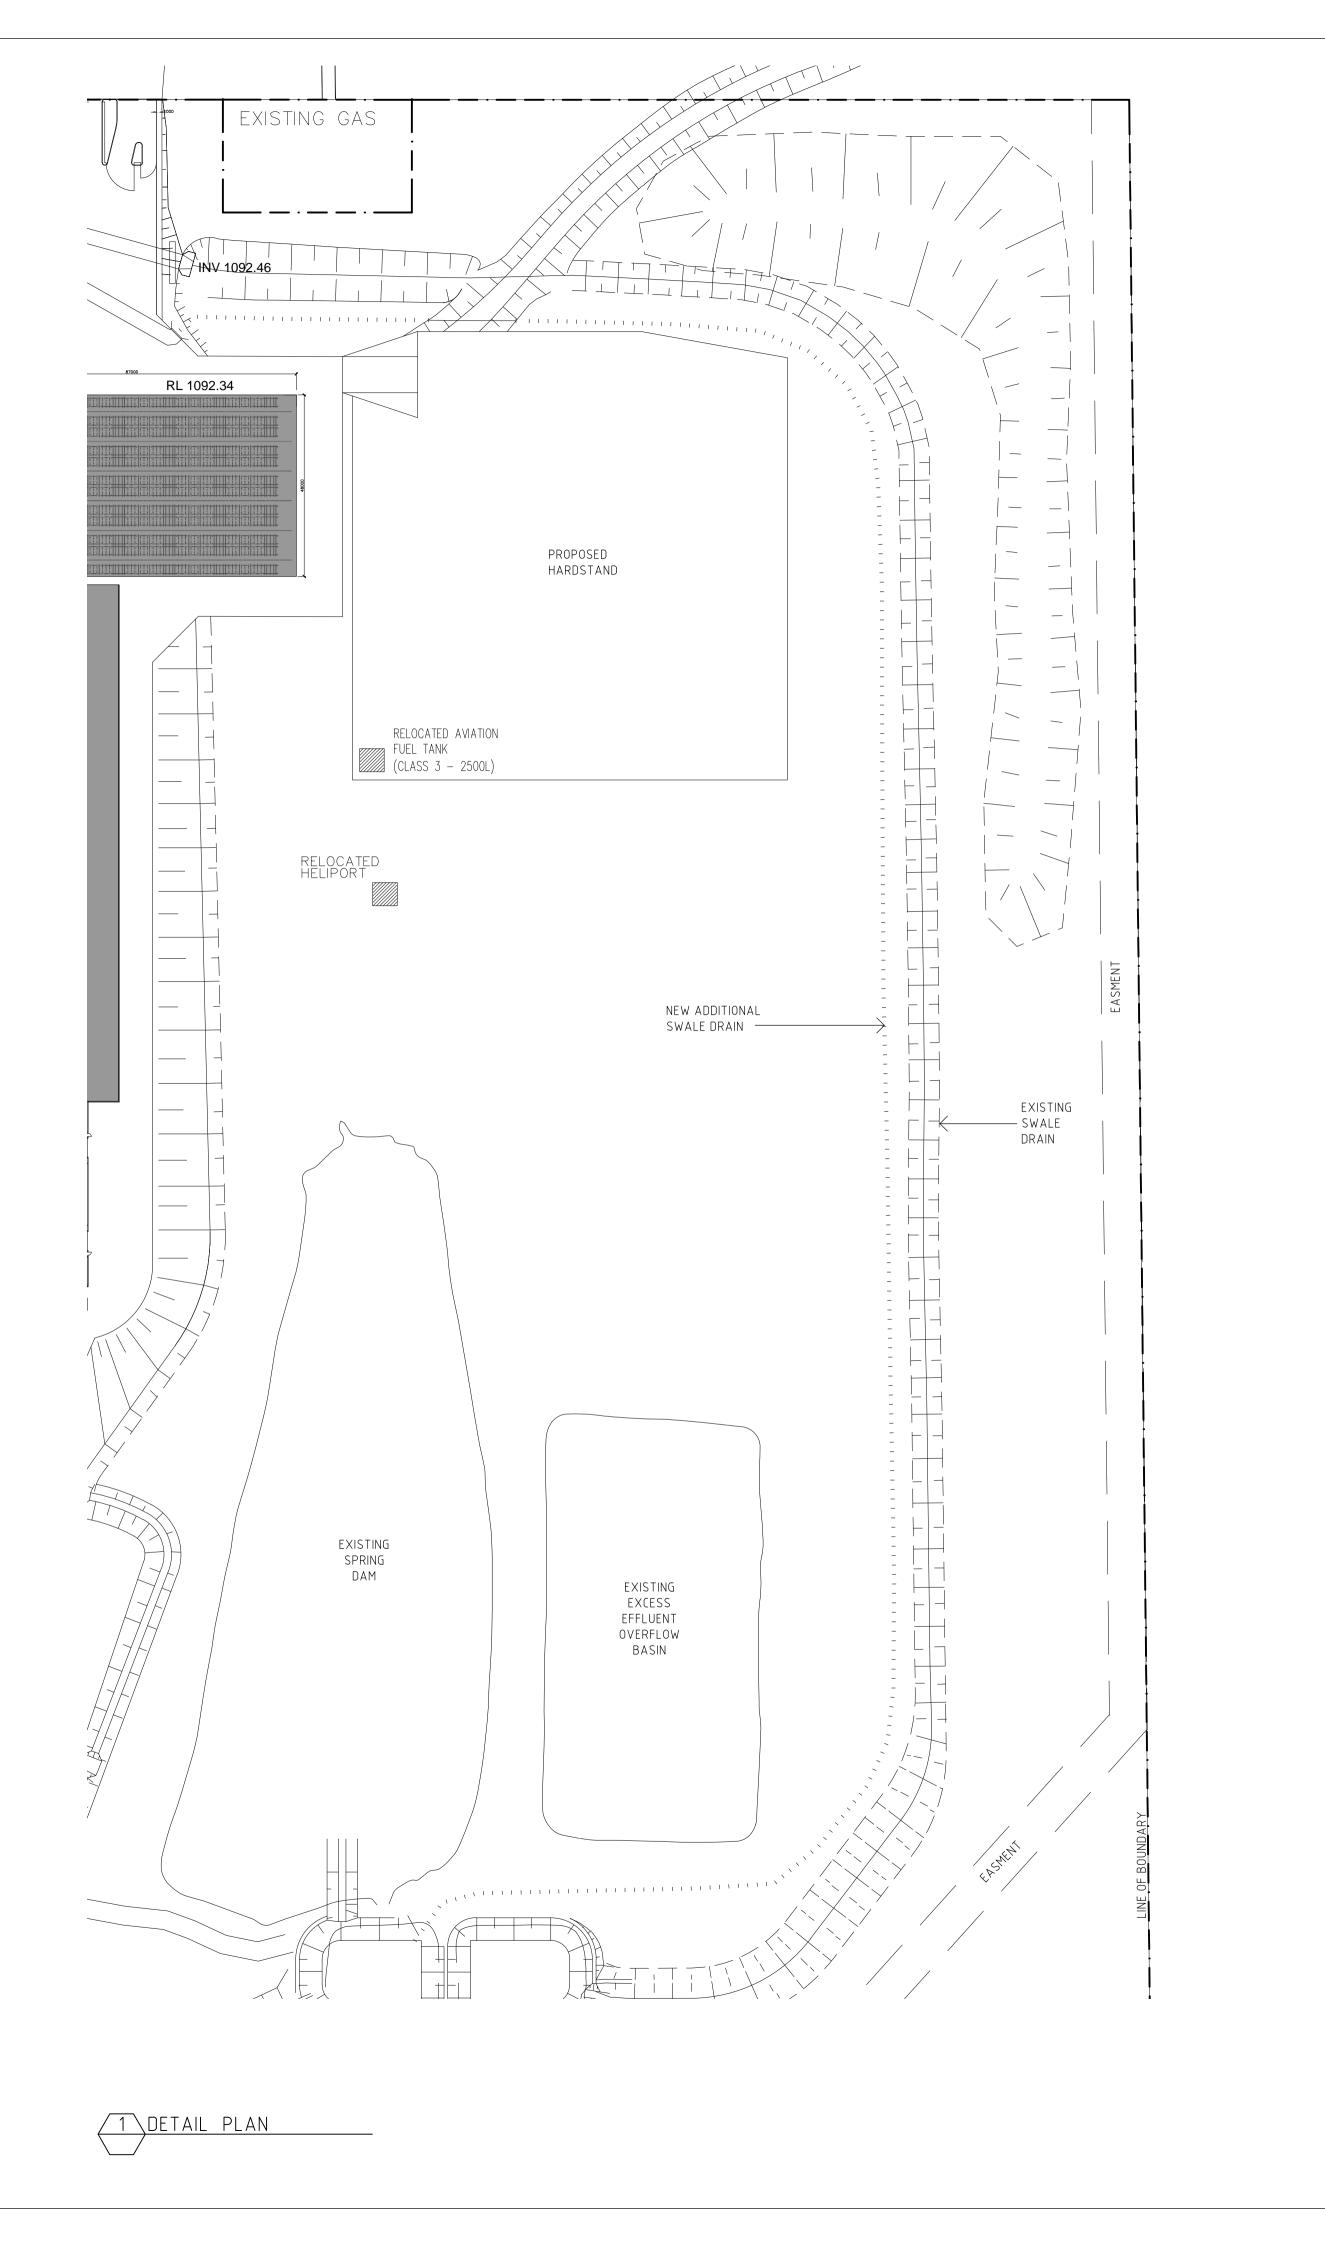

PROPOSED PARTICLE BOARD MANUFACTURING

PLANT AND ADDITIONAL WORKS.

124 LOWES MOUNT ROAD, OBERON NEW SOUTH WALES

NEW ADDITIONAL SWALE

APPROX 1:1000 (@ A1)

Drawing Number DA 101

COPYRIGHT:
THIS DRAWING AND THE INFORMATION CONTAINED ARE THE PROPERTY
OF THE COPYRIGHT OWNER 'BORG CONSTRUCTIONS Pty. Ltd.' AND MAY
NOT BE COPIED OR REPRODUCED WITHOUT WRITTEN PERMISSION