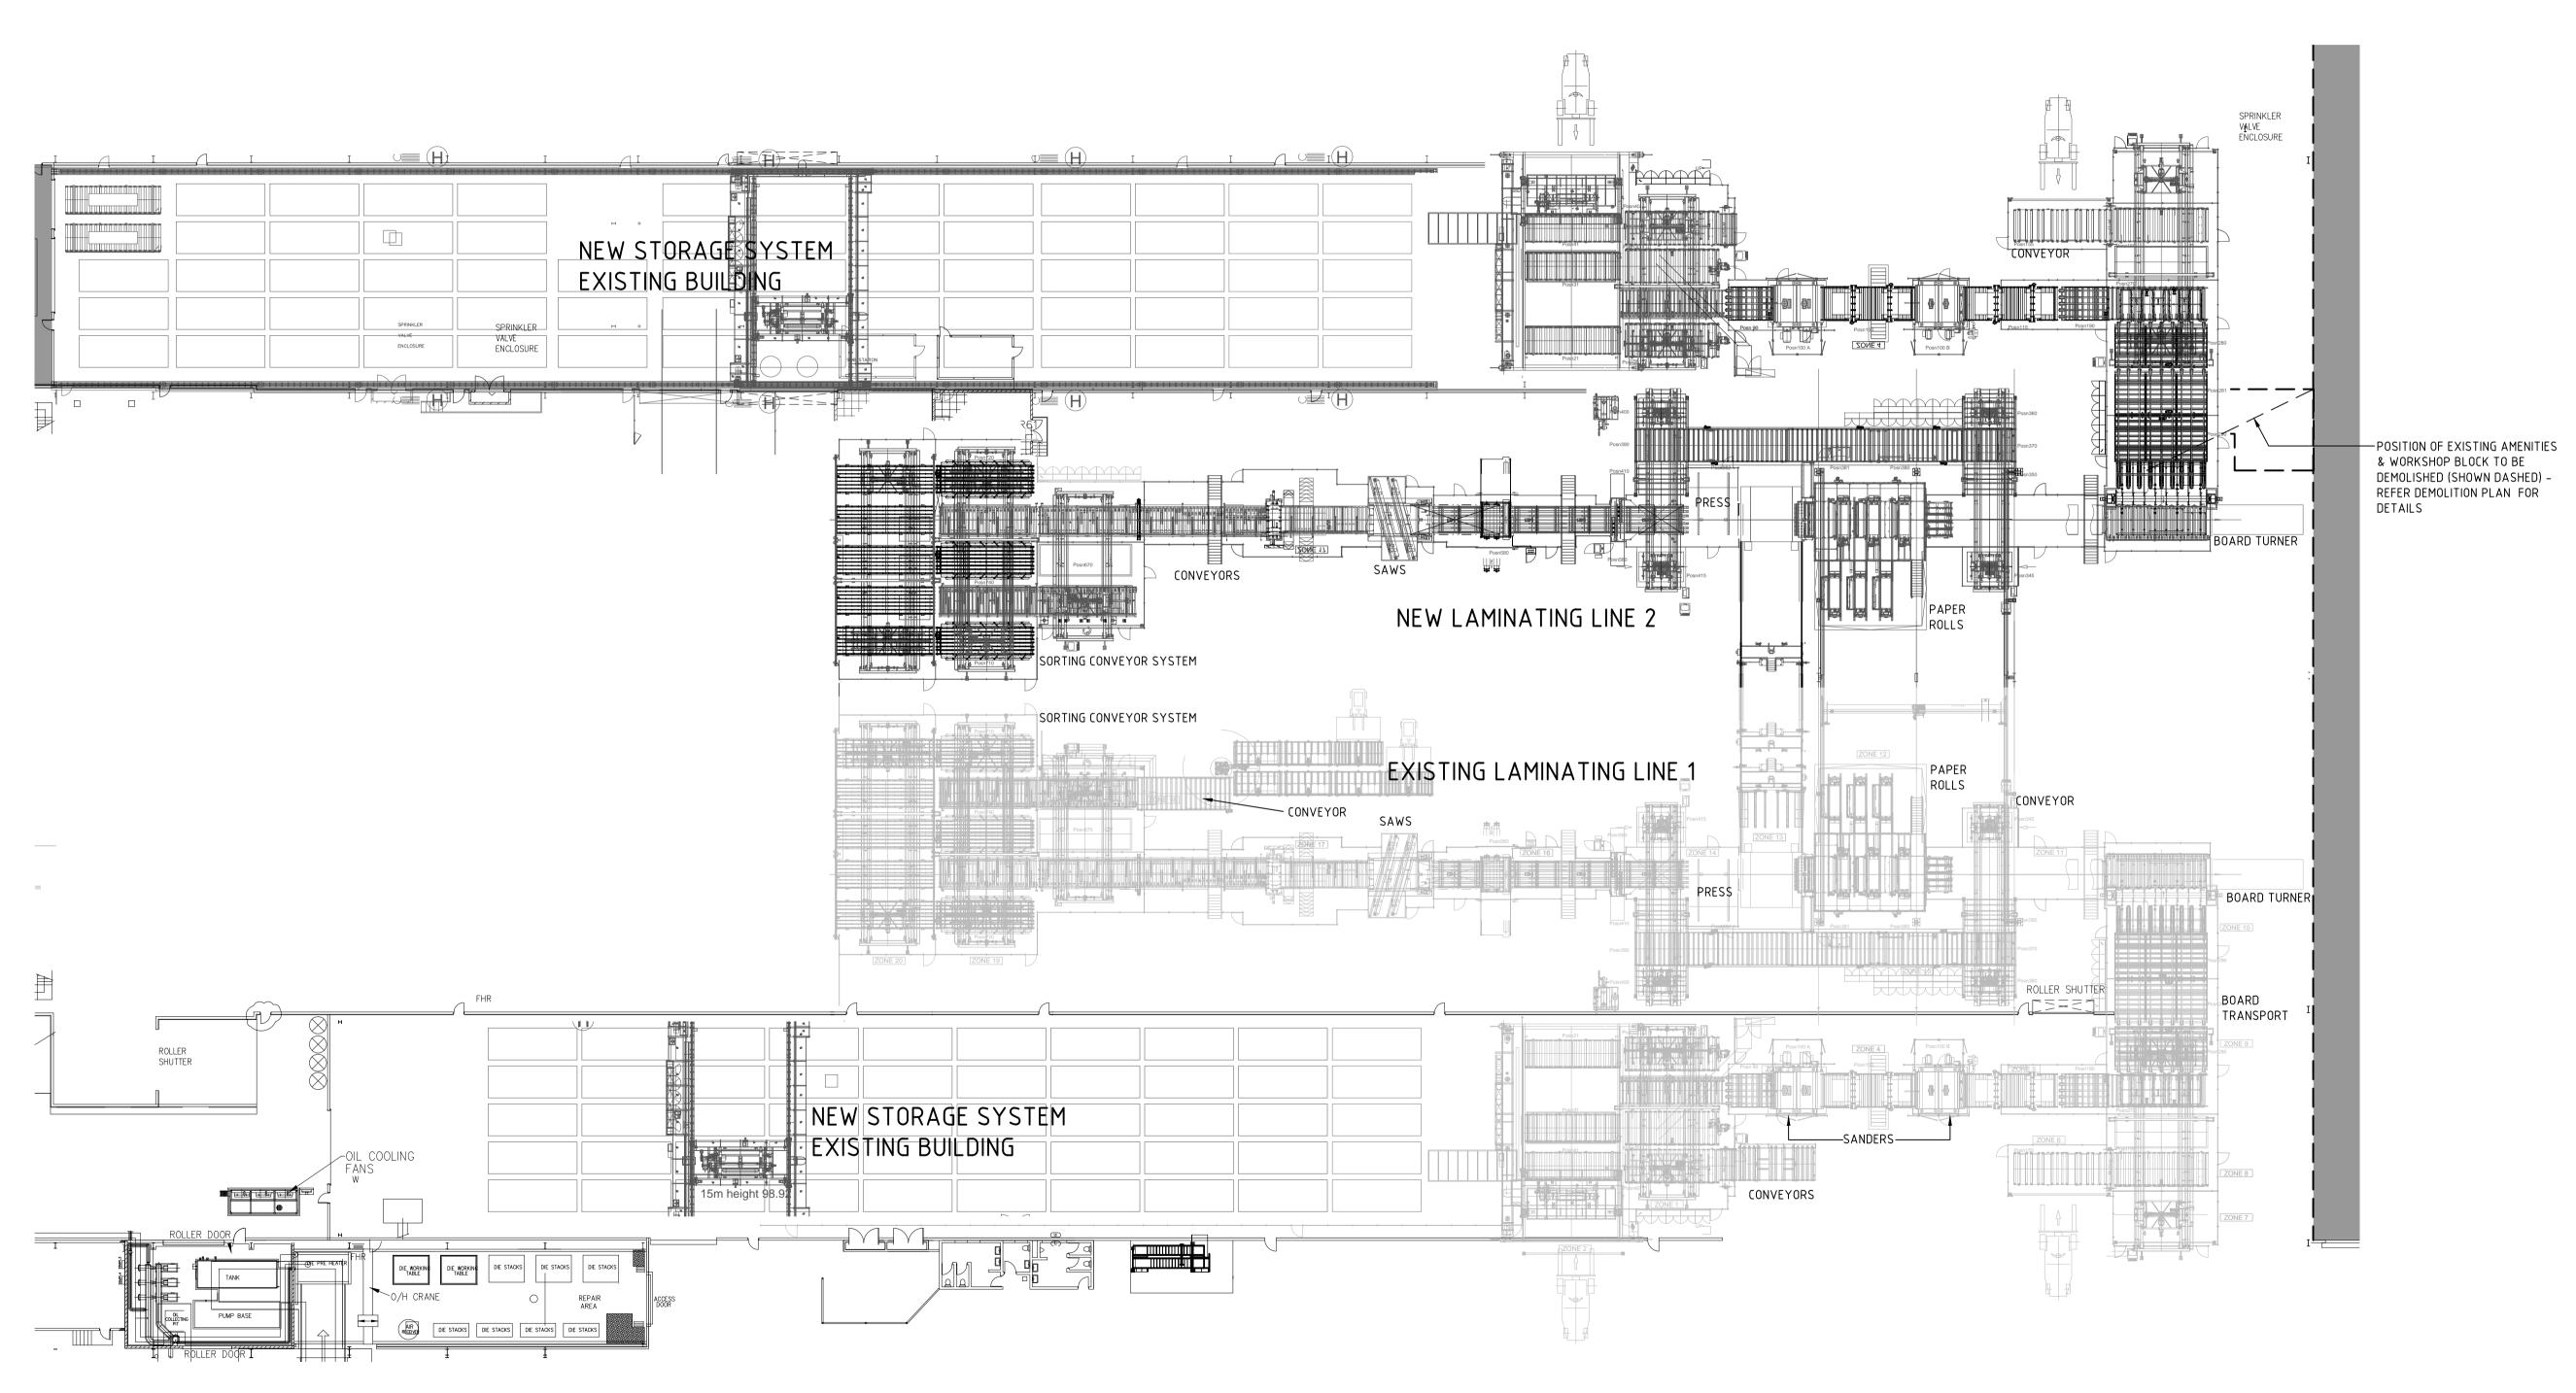

Project
PROPOSED PARTICLE BOARD MANUFACTURING
PLANT & ADDITIONAL WORKS

Location
124 LOWES MOUNT ROAD, OBERON
NEW SOUTH WALES

Drawing LAMINATING LINE

Scale
APPROX 1:300 (@ A1)

Project Number Drawing Number