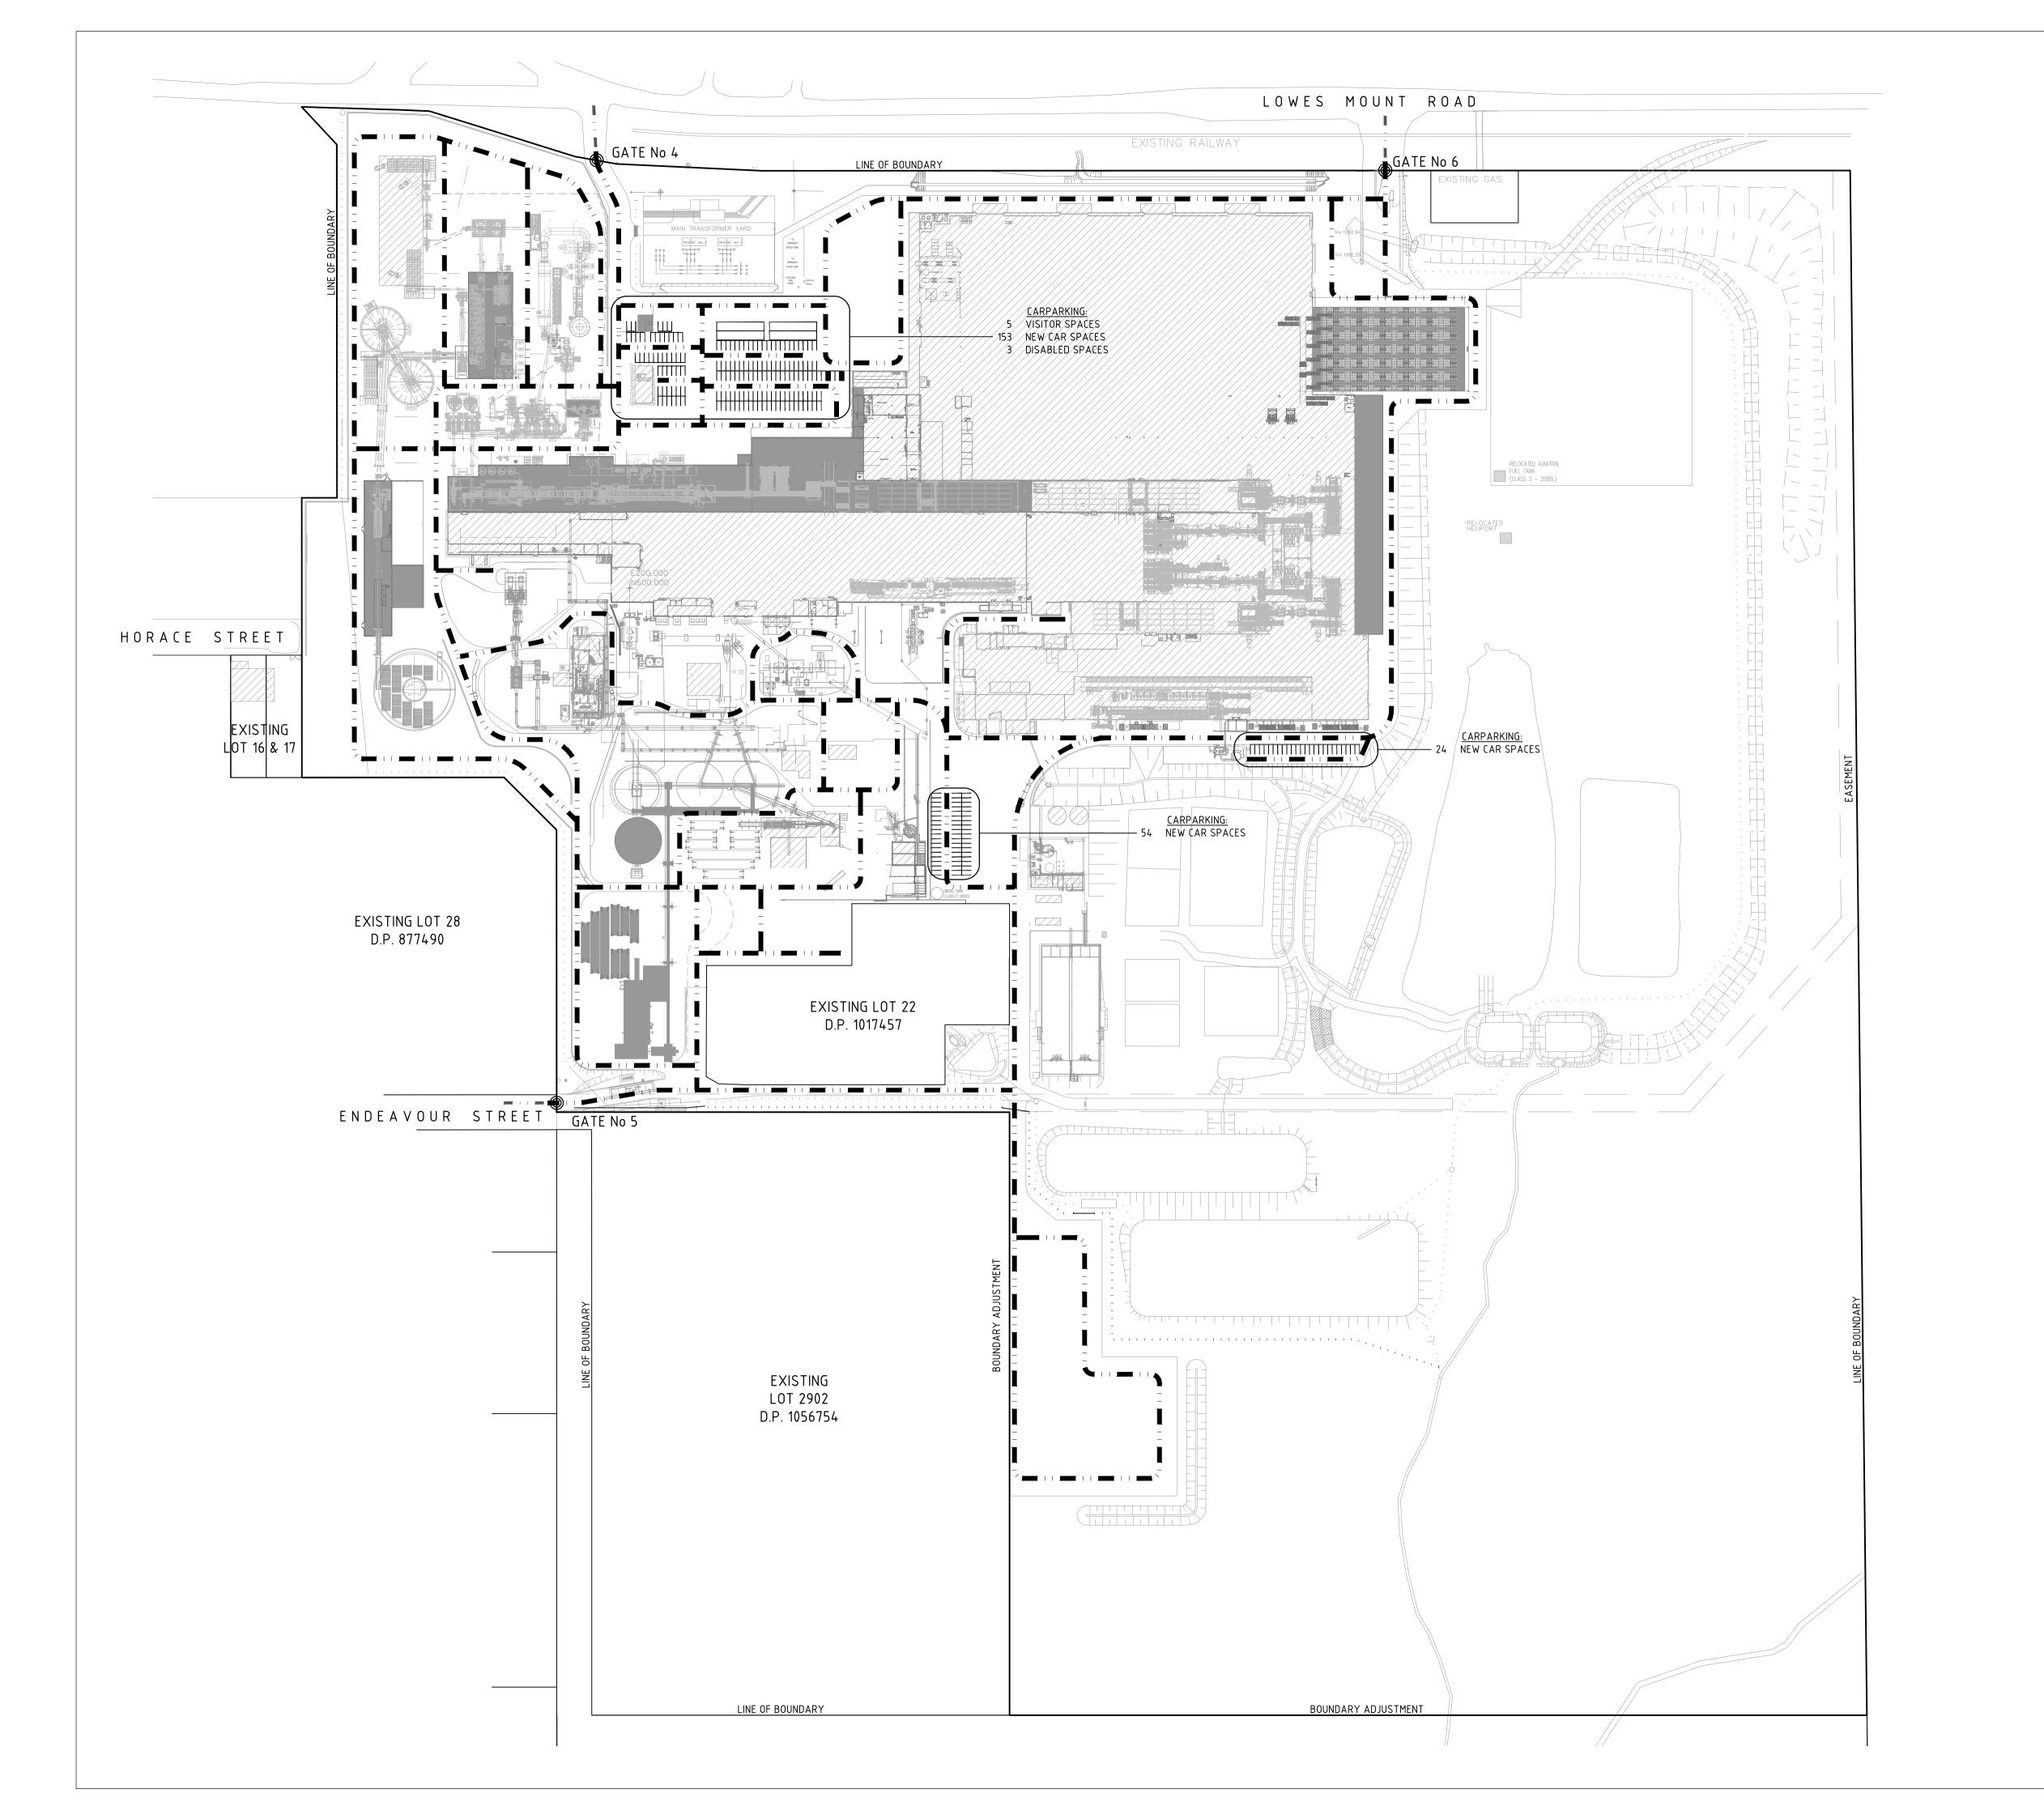

PROPOSED PARTICLE BOARD MANUFACTURING

PLANT & ADDITIONAL WORKS.

124 LOWES MOUNT ROAD, OBERON

NEW SOUTH WALES

SITE PLAN

APPROX 1:1750 (@ A1)

CONSOLIDATE LOTS 1 & 2 D.P.1085563 INTO LOT 26 D.P.1200697

CONSOLIDATE LOT 24 D.P. 1017457 INTO LOT 26 D.P.1200697

ADJUST EASTERN BOUNDARIES, INCREASING LOT 26 D.P.1200697 AND REDUCING LOT 1 D.P.1076346

ADJUST SOUTHERN BOUNDARY LOT 1 DP 1076346, REDUCING LOT 2902 DP 1056754 & INCREASING LOT 1 DP 1076346

PROPOSED SIZE FOR LOT 26 D.P.1200697 IS APPROX. 60.5ha

LEGEND:

EXISTING BUILDINGS

PROPOSED NEW BUILDINGS

■ | | ■ ROAD NETWORK

CARPARKING SUMMARY: 5 VISITOR SPACES 231 NEW CAR SPACES 3 DISABLED SPACES

OFFICE: 2 WELLA WAY SOMERSBY, N.S.W. 2250 AUSTRALIA Tel: 02 4340 9800 Fax: 02 4340 8293