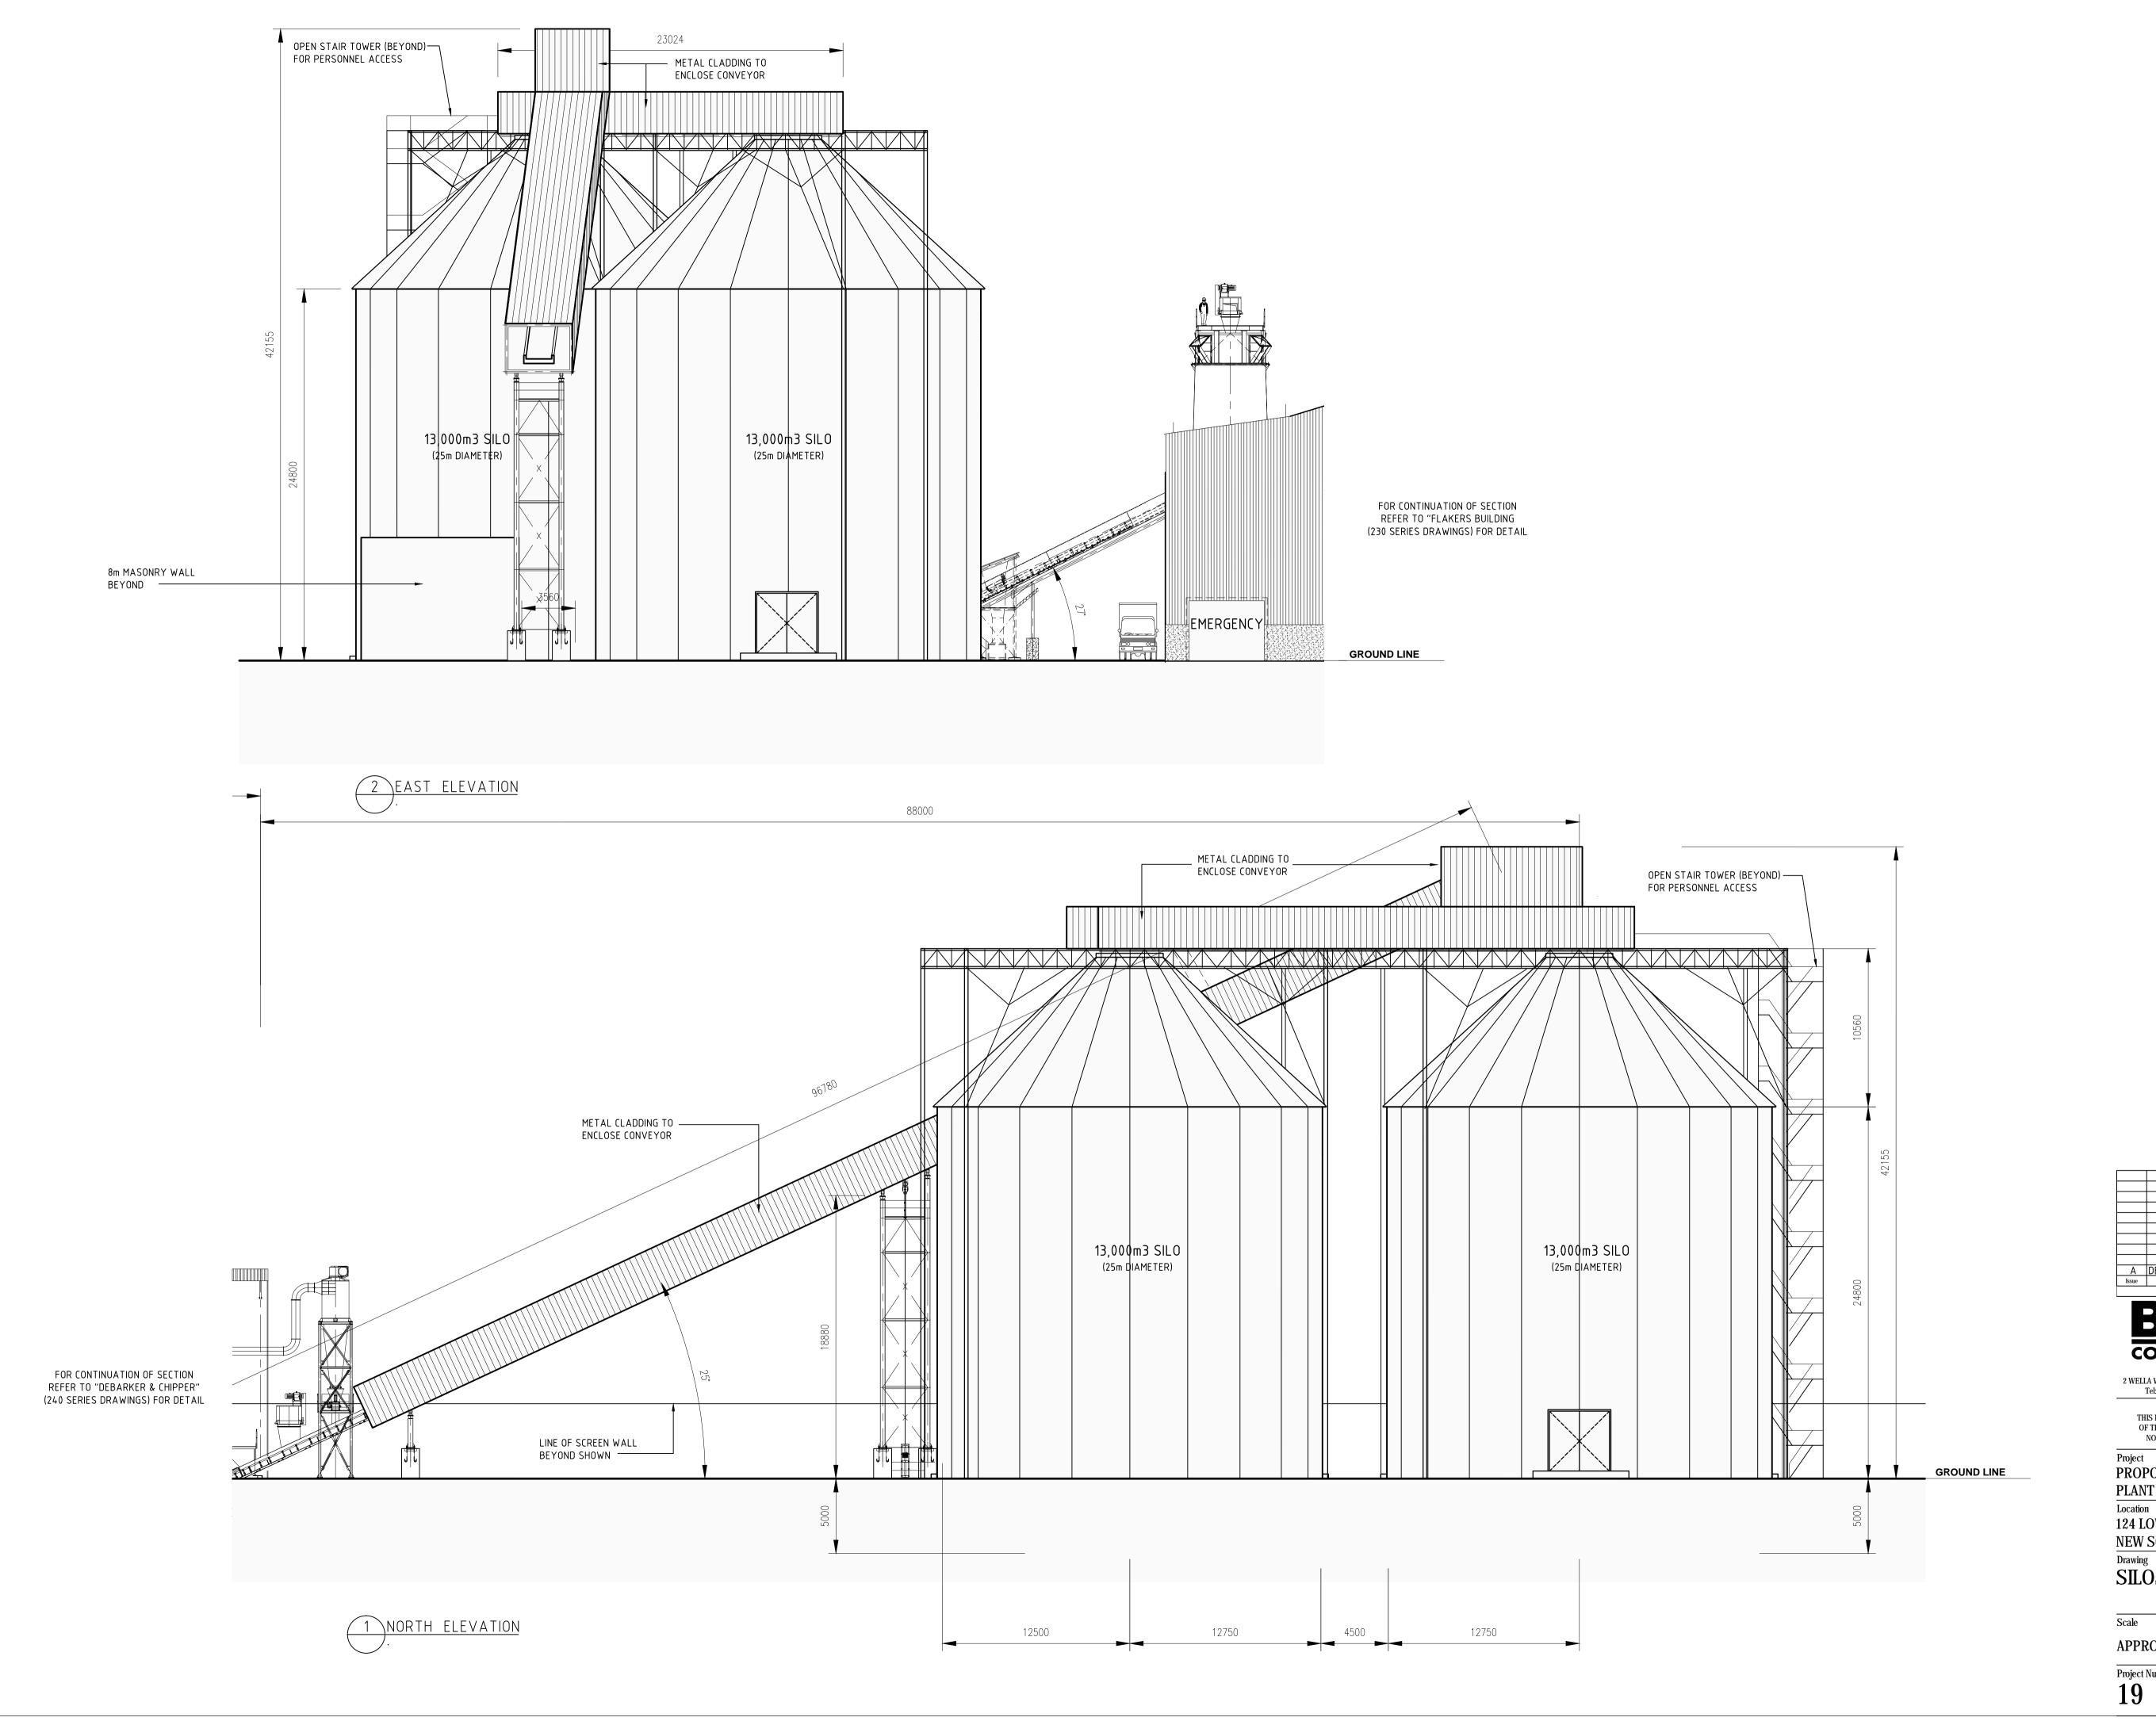

Silos. Sheet 1

Silos. Sheet 2

DA 230 Flakers Building. Sheet 1

DA 222 Silos. Sheet 3

DA 223 Silos. Sheet 4

DA 102 Stormwater Management & Carpark

Landscape Plan

Existing Site Plan

Project
PROPOSED PARTICLE BOARD MANUFACTURING
PLANT AND ADDITIONAL WORKS.

Location
124 LOWES MOUNT ROAD, OBERON

NEW SOUTH WALES

Drawing SILOS (SHT 1)

Scale

APPROX 1:200 (@ A1)

Project Number

Drawing Number