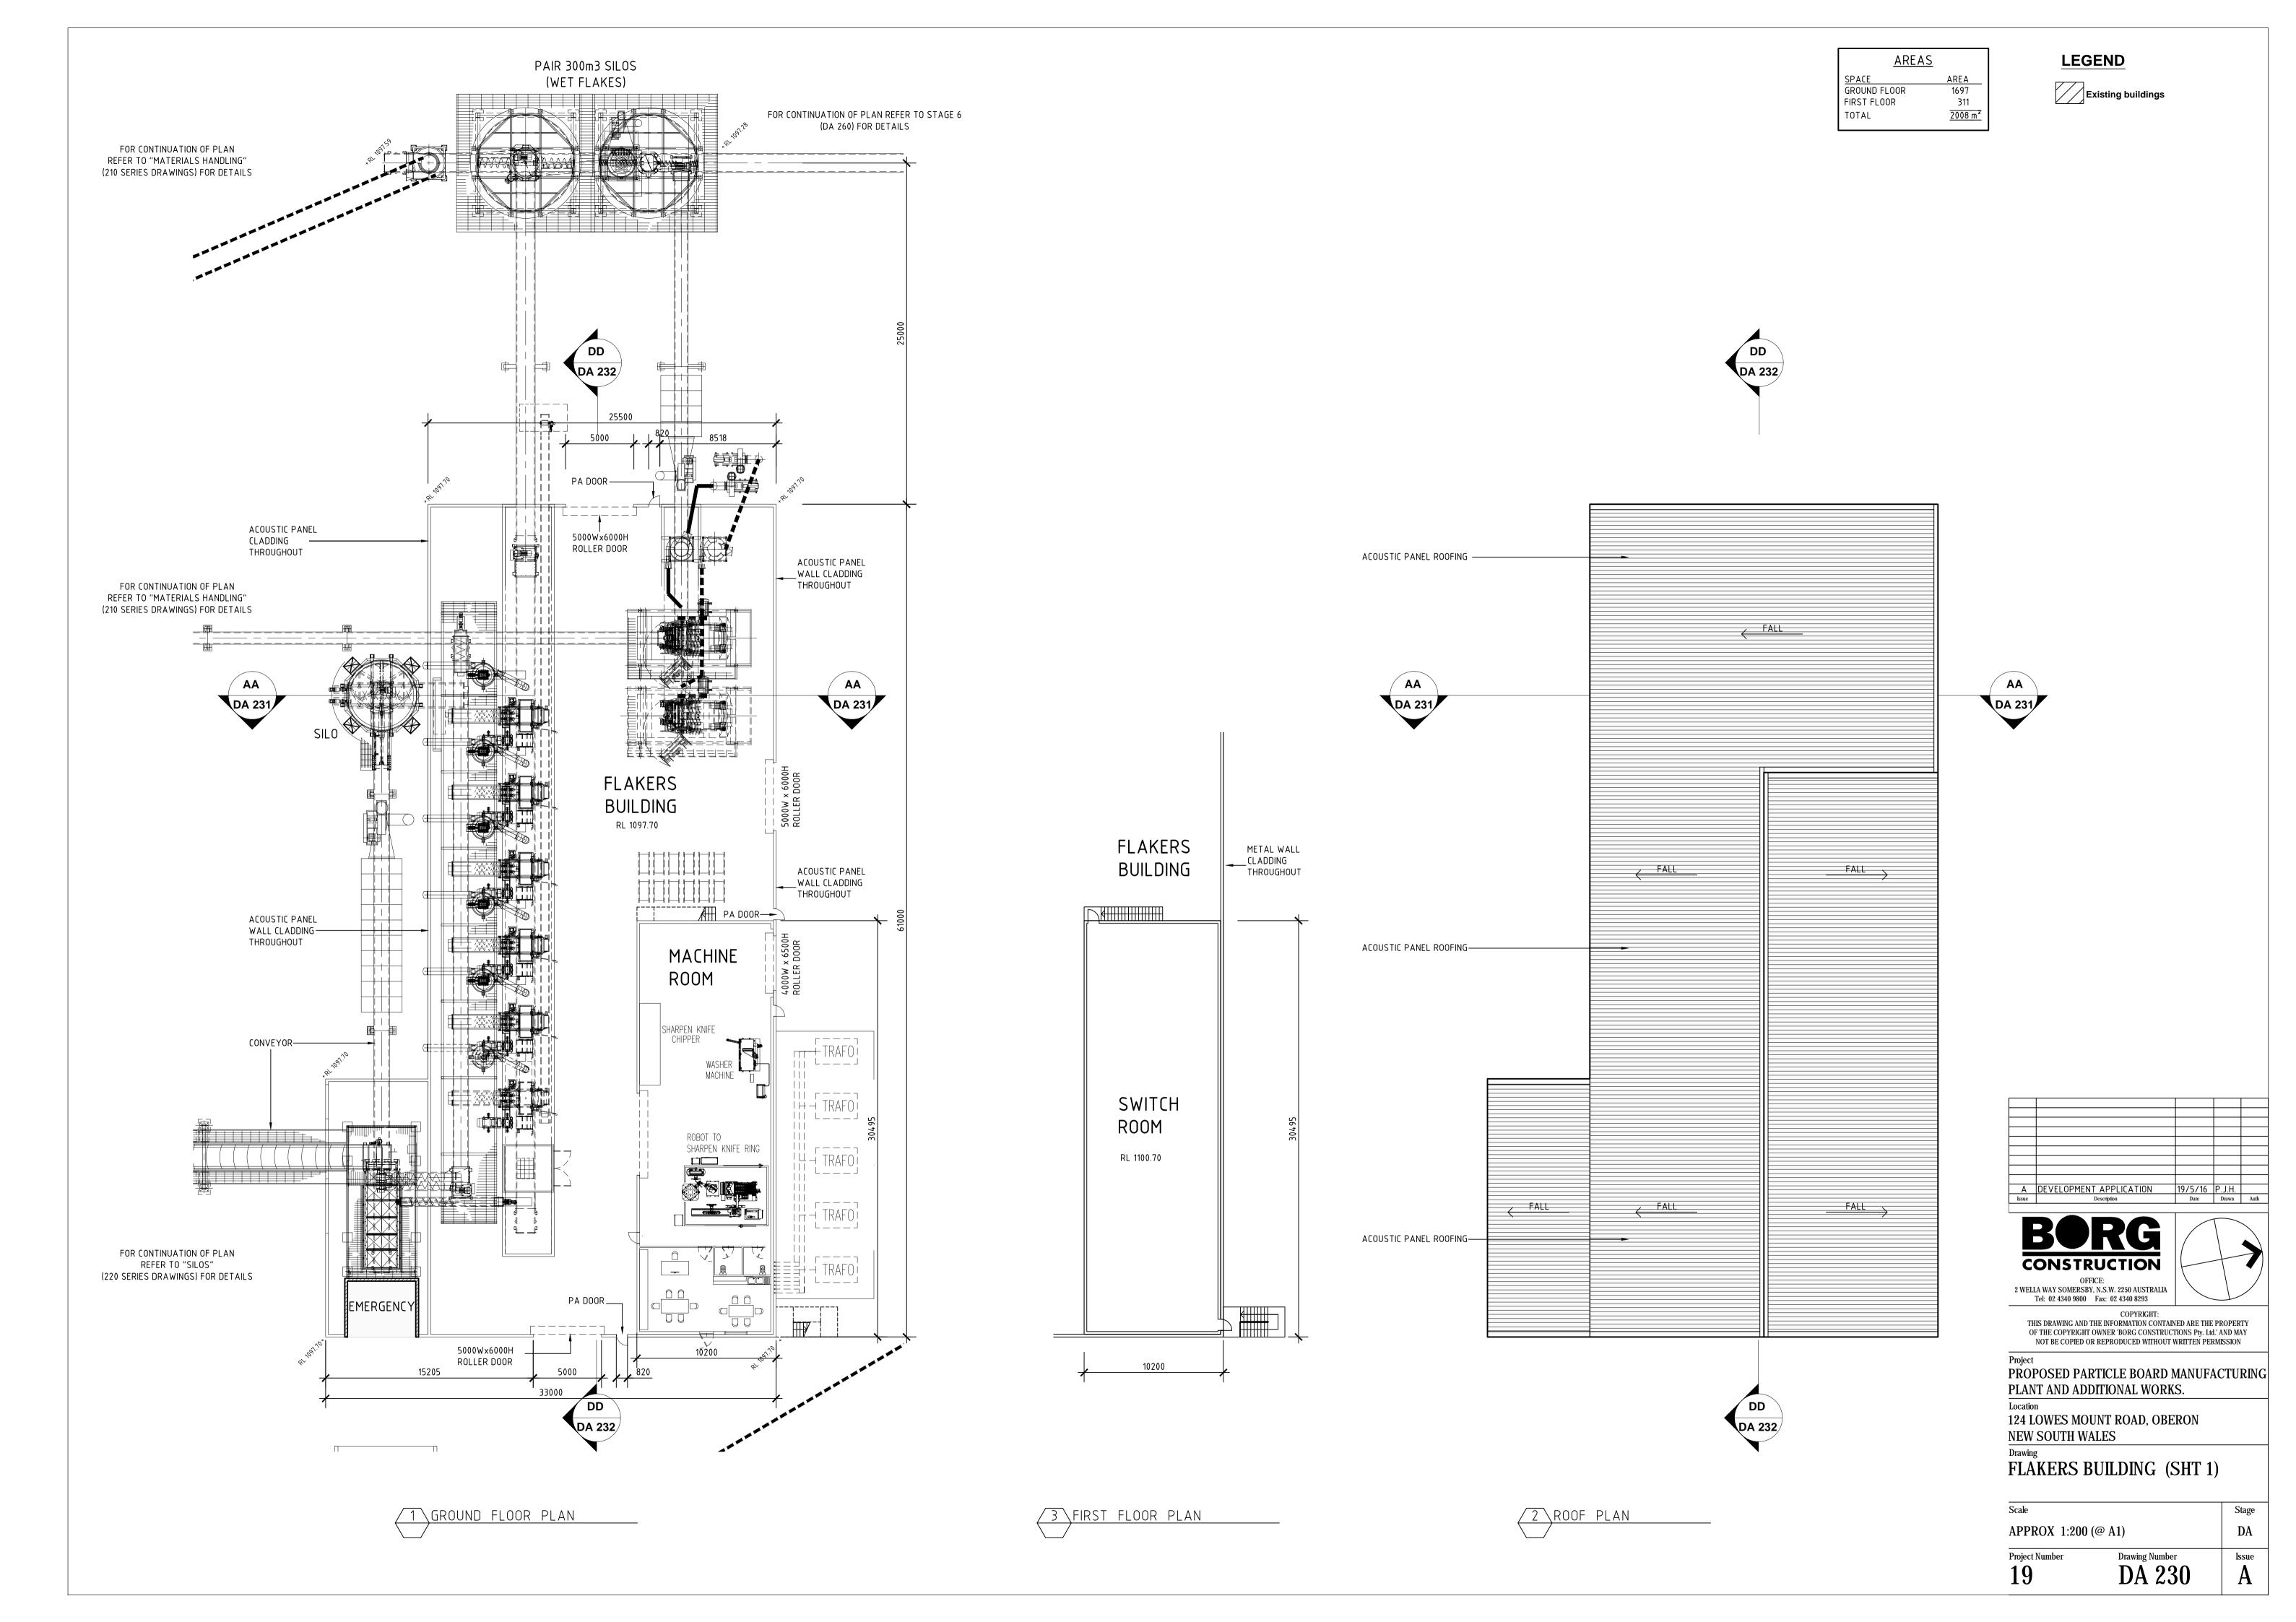

Silos. Sheet 1

Silos. Sheet 2

DA 230 Flakers Building. Sheet 1

DA 222 Silos. Sheet 3

DA 223 Silos. Sheet 4

DA 102 Stormwater Management & Carpark

Landscape Plan

Existing Site Plan

Location
124 LOWES MOUNT ROAD, OBERON

NEW SOUTH WALES

Drawing

FLAKERS BUILDING (SHT 2)

|                | Stage |
|----------------|-------|
| (@ A1)         | DA    |
| Drawing Number | Issue |
| DA 991         | Ι Λ   |
|                |       |