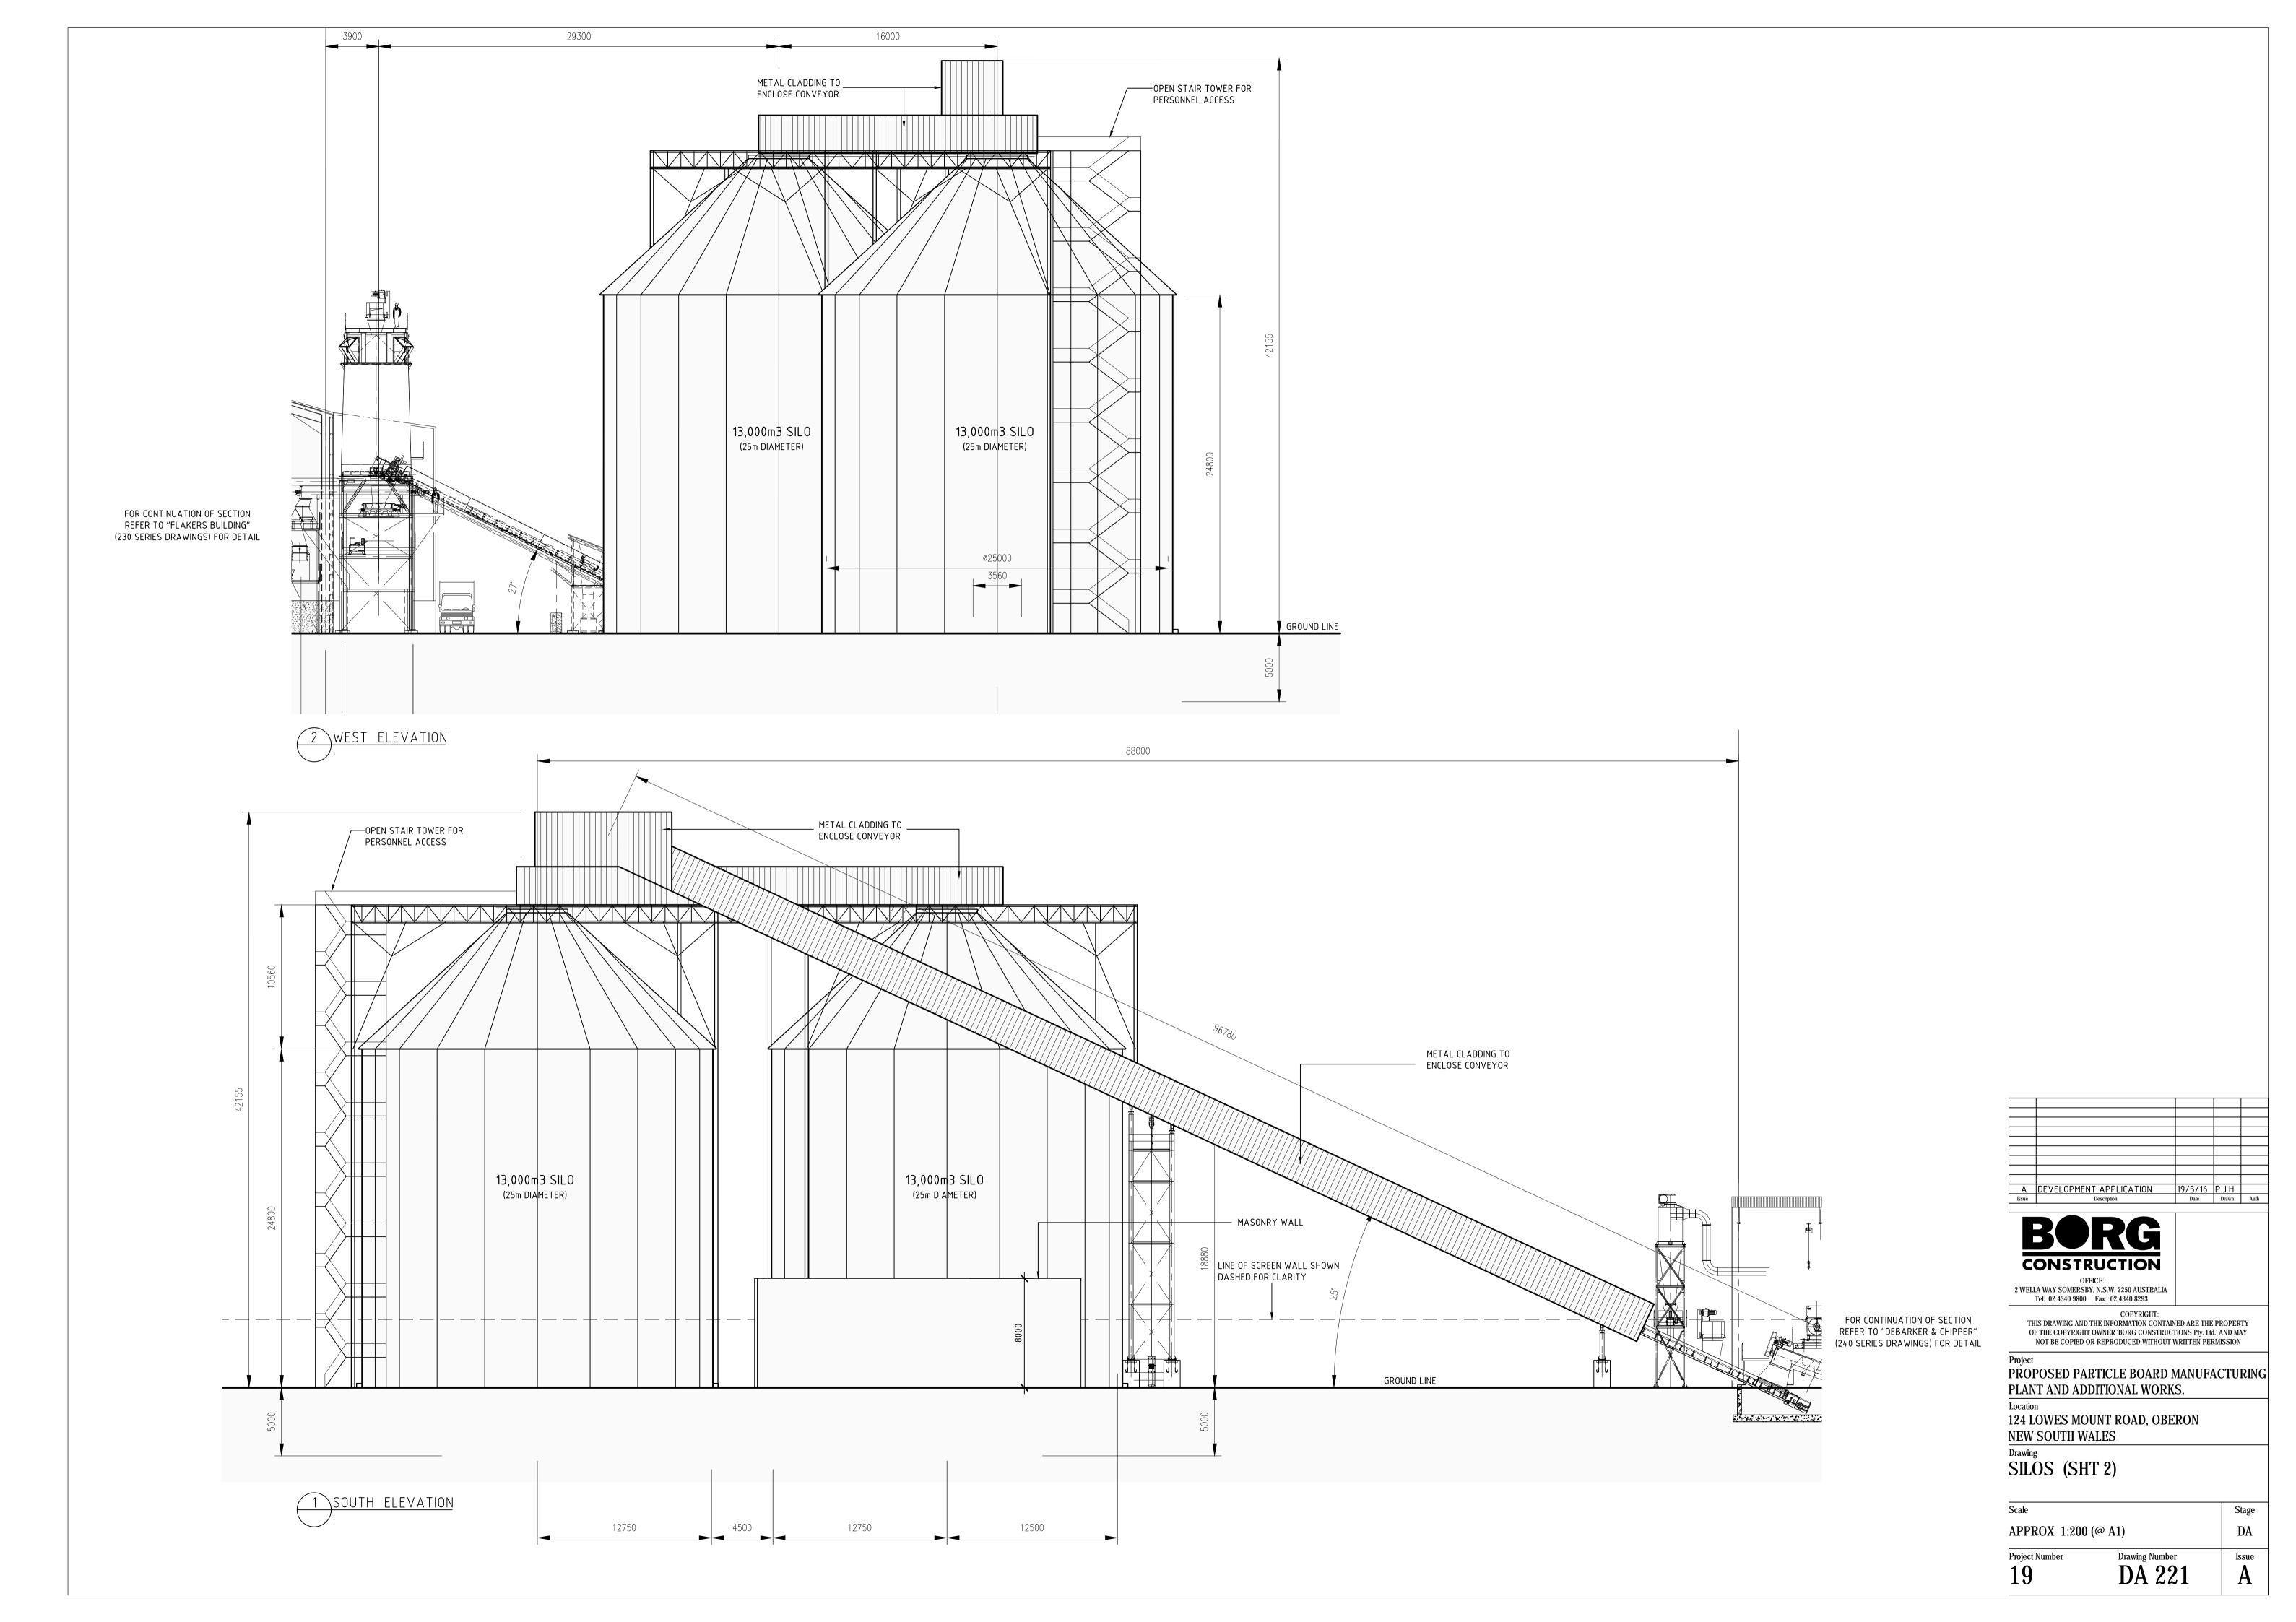

Silos. Sheet 1

Silos. Sheet 2

DA 230 Flakers Building. Sheet 1

DA 222 Silos. Sheet 3

DA 223 Silos. Sheet 4

DA 102 Stormwater Management & Carpark

Landscape Plan

Existing Site Plan

Project
PROPOSED PARTICLE BOARD MANUFACTURING
PLANT AND ADDITIONAL WORKS.

Location
124 LOWES MOUNT ROAD, OBERON

NEW SOUTH WALES

Drawing SILOS (SHT 1)

Scale

APPROX 1:200 (@ A1)

Project Number

Drawing Number