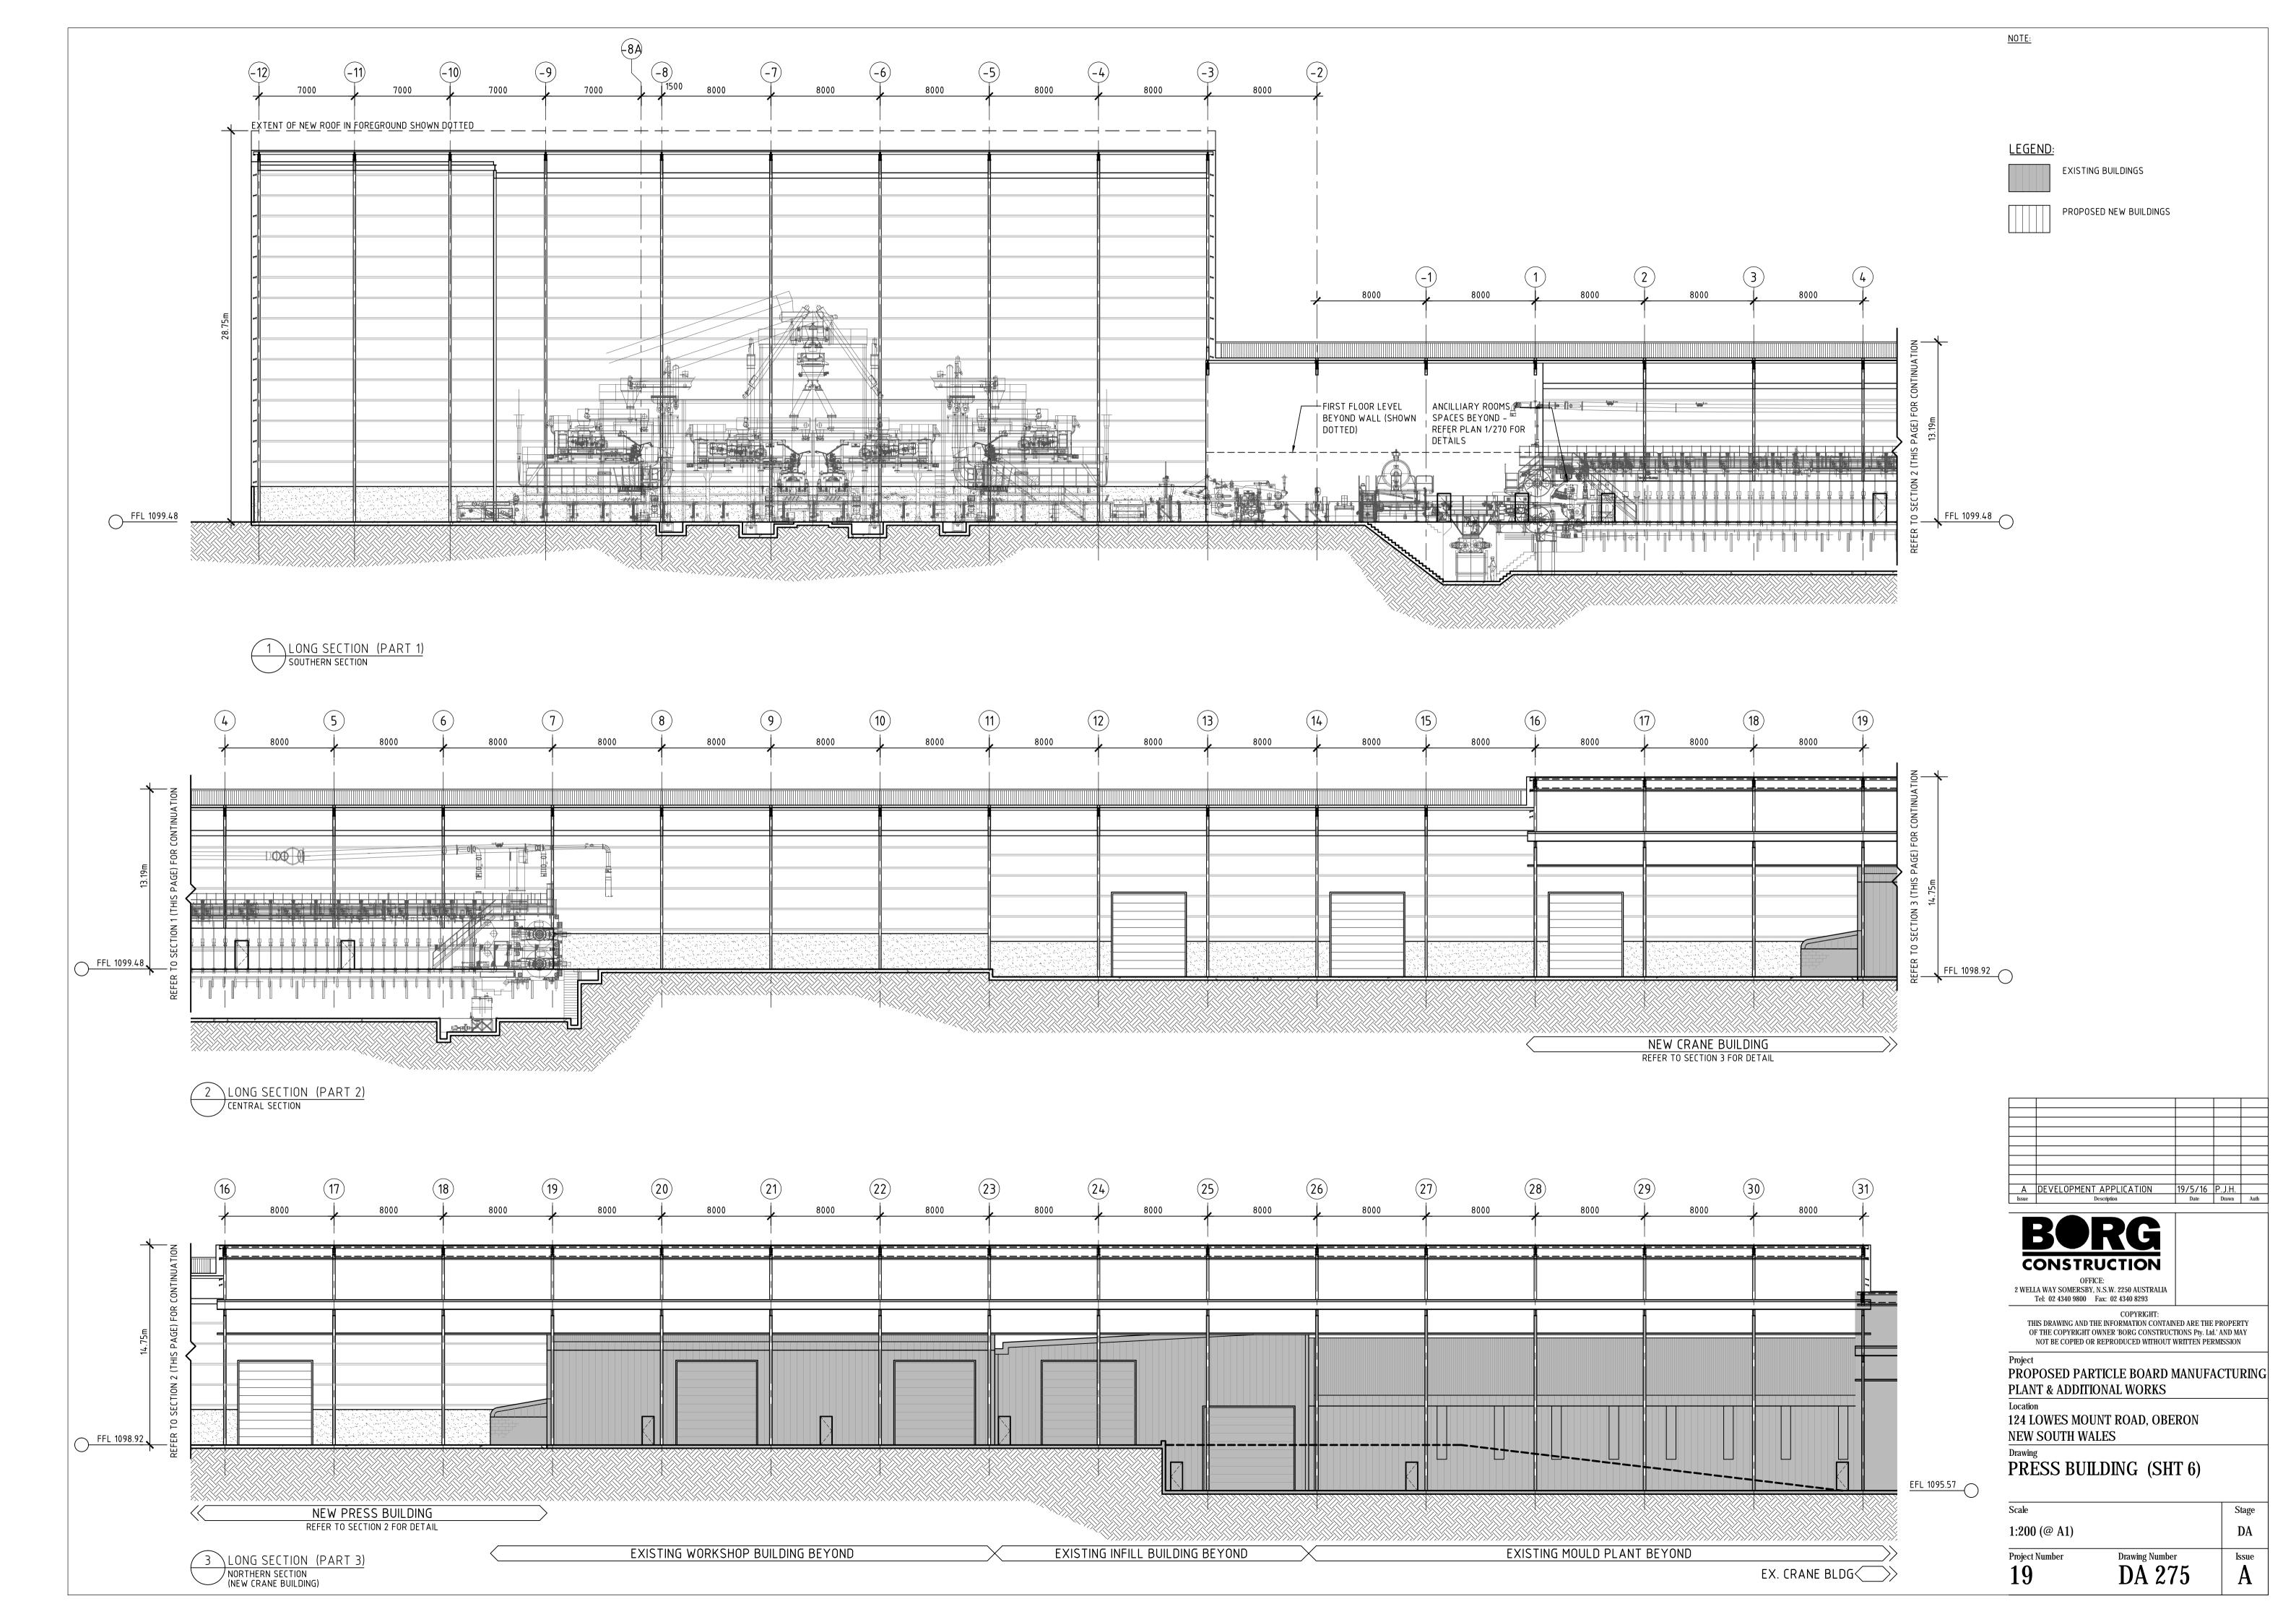

| DA 260         | A    |
|----------------|----------------|------|
| Project Number | Drawing Number | Issu |
| 1:200 (@ A1)   |                | DA   |
| Scale          |                | Stag |









COPYRIGHT:
THIS DRAWING AND THE INFORMATION CONTAINED ARE THE PROPERTY
OF THE COPYRIGHT OWNER 'BORG CONSTRUCTIONS Pty. Ltd.' AND MAY
NOT BE COPIED OR REPRODUCED WITHOUT WRITTEN PERMISSION

Project
PROPOSED PARTICLE BOARD MANUFACTURING
PLANT & ADDITIONAL WORKS

Location
124 LOWES MOUNT ROAD, OBERON

NEW SOUTH WALES

BURNER & DRYER (SHT 2)

| Scale          |                | Stag      |
|----------------|----------------|-----------|
| 1:200 (@ A1)   |                | $\mid DA$ |
| , ,            |                |           |
| Project Number | Drawing Number | Issu      |













LEGEND:

EXISTING BUILDINGS

PROPOSED NEW BUILDINGS







OFFICE: 2 WELLA WAY SOMERSBY, N.S.W. 2250 AUSTRALIA Tel: 02 4340 9800 Fax: 02 4340 8293

COPYRIGHT:
THIS DRAWING AND THE INFORMATION CONTAINED ARE THE PROPERTY
OF THE COPYRIGHT OWNER 'BORG CONSTRUCTIONS Pty. Ltd.' AND MAY
NOT BE COPIED OR REPRODUCED WITHOUT WRITTEN PERMISSION

Project
PROPOSED PARTICLE BOARD MANUFACTURING
PLANT & ADDITIONAL WORKS

Location
124 LOWES MOUNT ROAD, OBERON
NEW SOUTH WALES

PRESS BUILDING (SHT 7)

| 19             | DA 276         | A    |
|----------------|----------------|------|
| Project Number | Drawing Number | Issu |
| 1:200 (@ A1)   |                | DA   |
| Scale          |                | Stag |











COPYRIGHT:
THIS DRAWING AND THE INFORMATION CONTAINED ARE THE PROPERTY
OF THE COPYRI