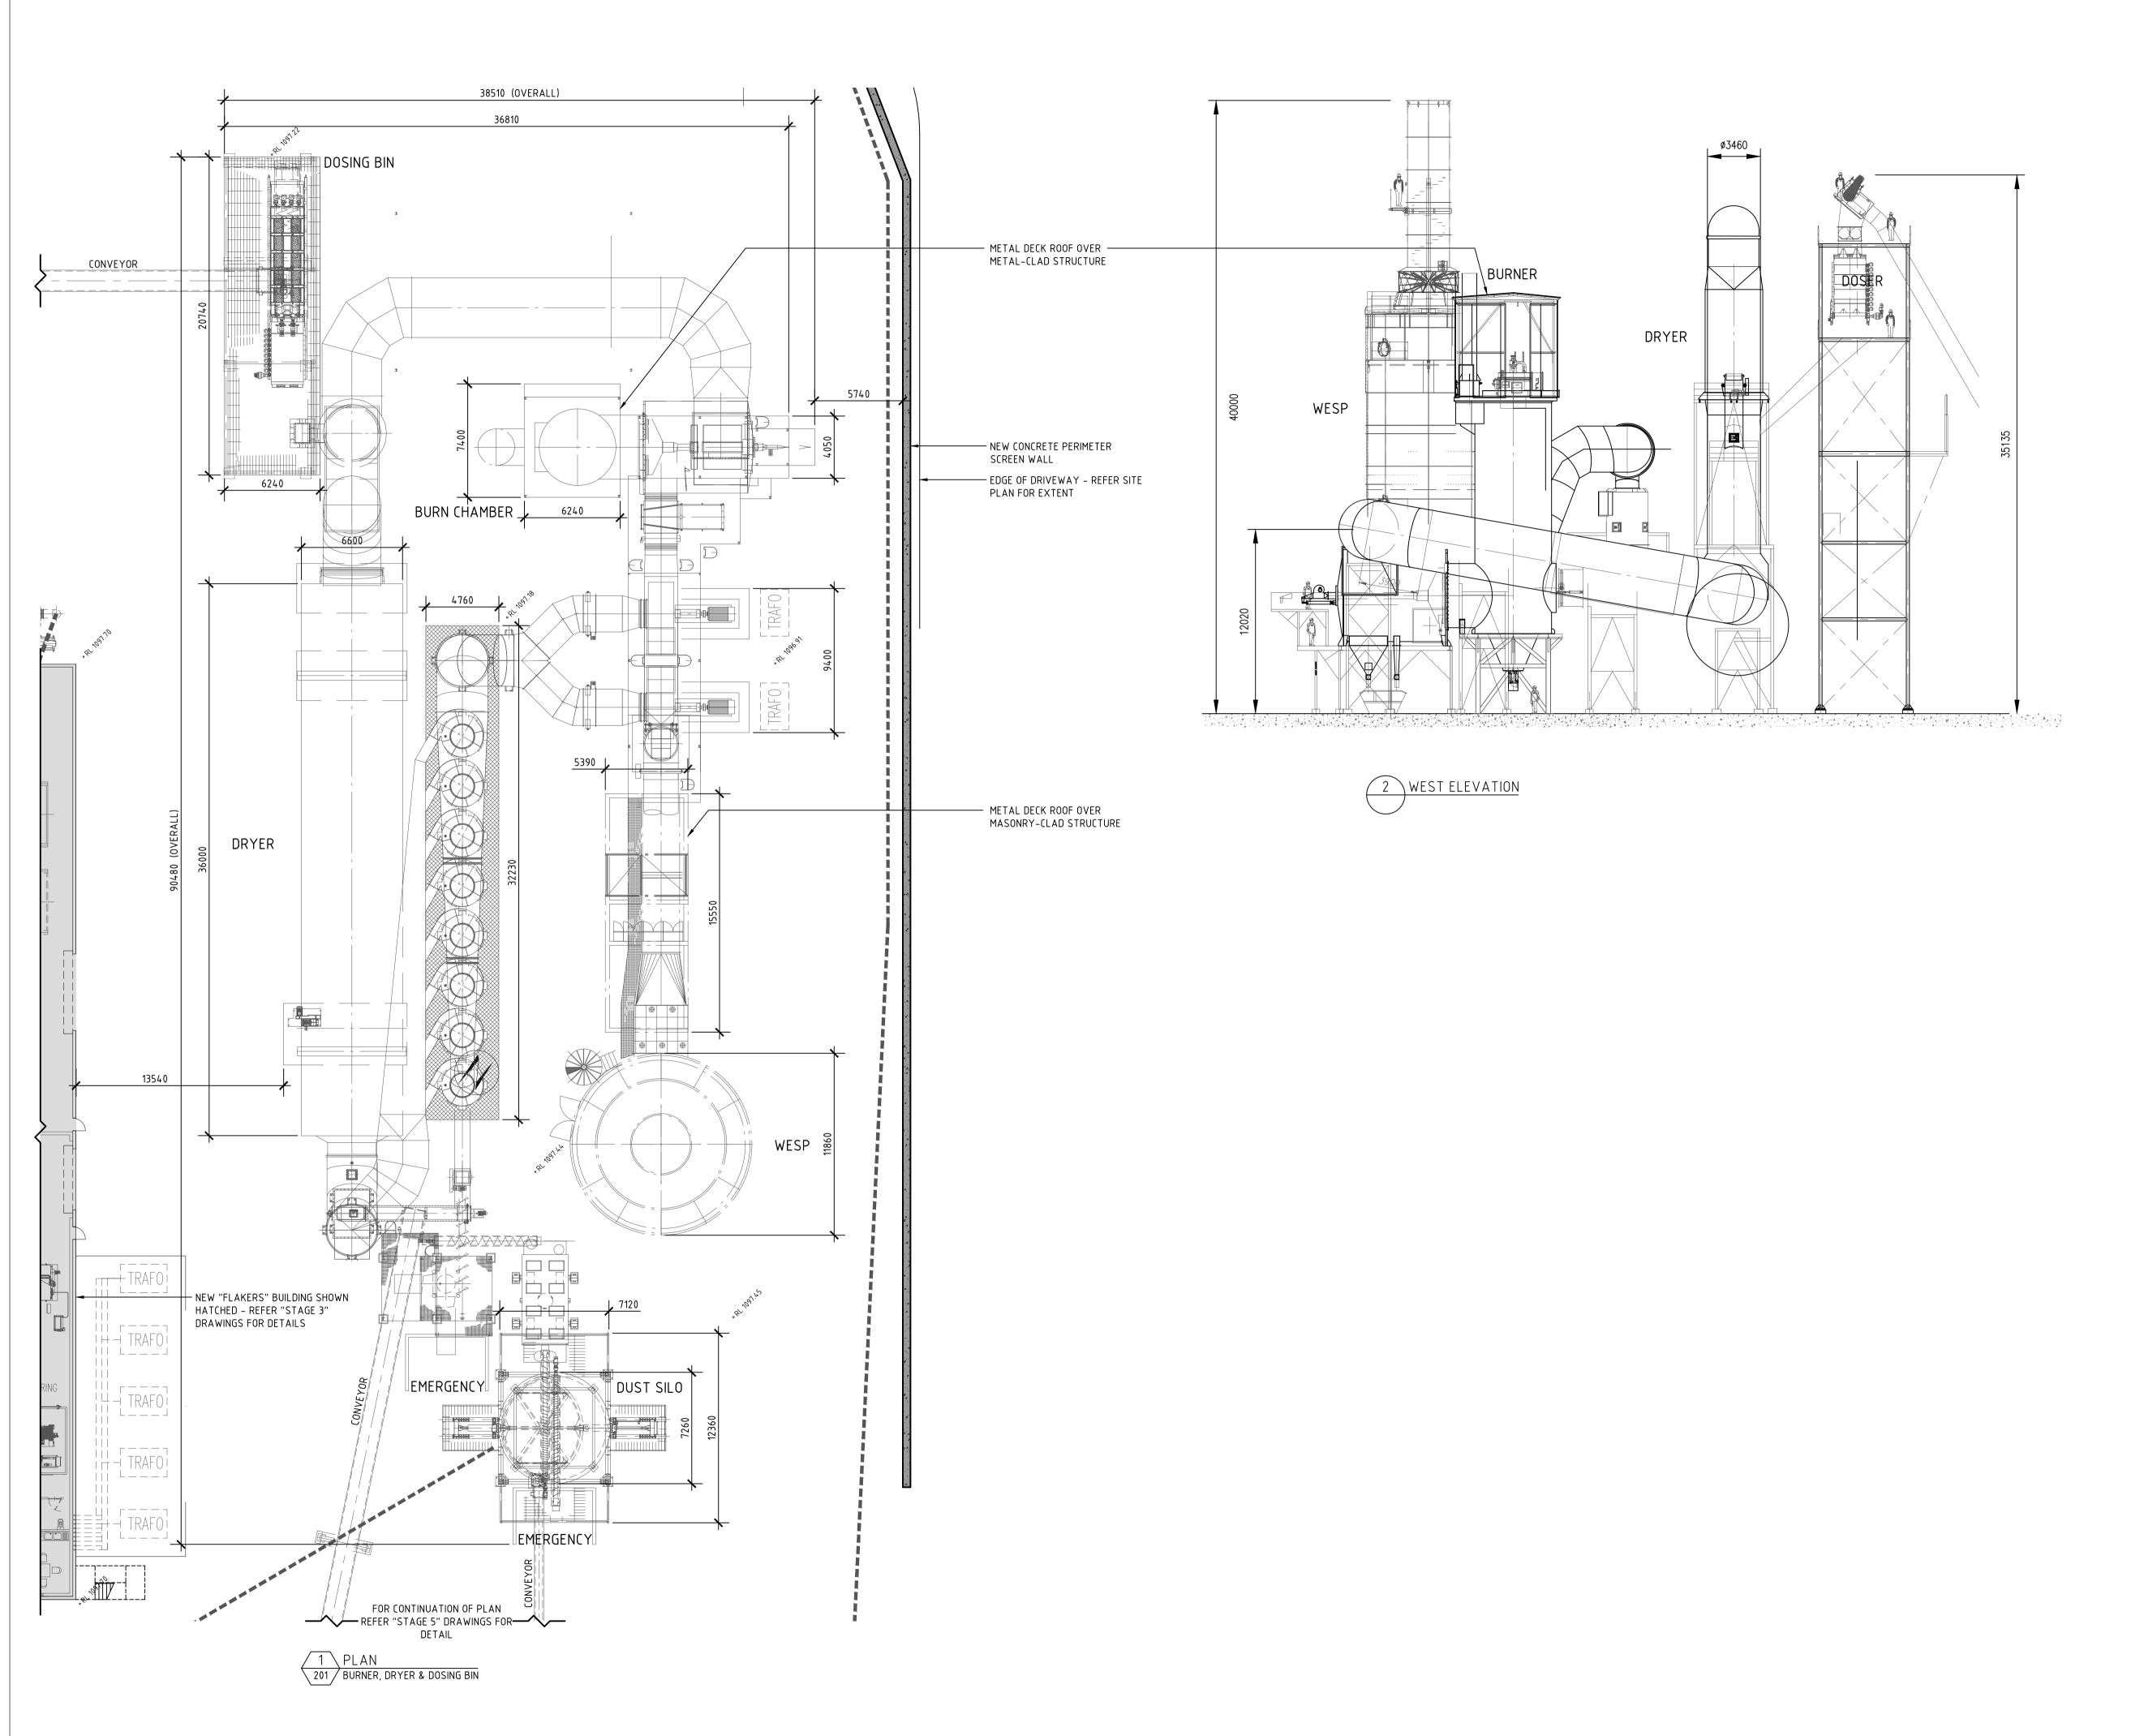

Location
124 LOWES MOUNT ROAD, OBERON

NEW SOUTH WALES
Drawing

BURNER & DRYER (SHT 1)

| 19             | DA 260         | A    |
|----------------|----------------|------|
| Project Number | Drawing Number | Issu |
| 1:200 (@ A1)   |                | DA   |
| Scale          |                | Stag |

COPYRIGHT:
THIS DRAWING AND THE INFORMATION CONTAINED ARE THE PROPERTY
OF THE COPYRIGHT OWNER 'BORG CONSTRUCTIONS Pty. Ltd.' AND MAY
NOT BE COPIED OR REPRODUCED WITHOUT WRITTEN PERMISSION

Project
PROPOSED PARTICLE BOARD MANUFACTURING
PLANT & ADDITIONAL WORKS

Location
124 LOWES MOUNT ROAD, OBERON

NEW SOUTH WALES

BURNER & DRYER (SHT 2)

| Scale          |                | Stag      |
|----------------|----------------|-----------|
| 1:200 (@ A1)   |                | $\mid DA$ |
| , ,            |                |           |
| Project Number | Drawing Number | Issu      |