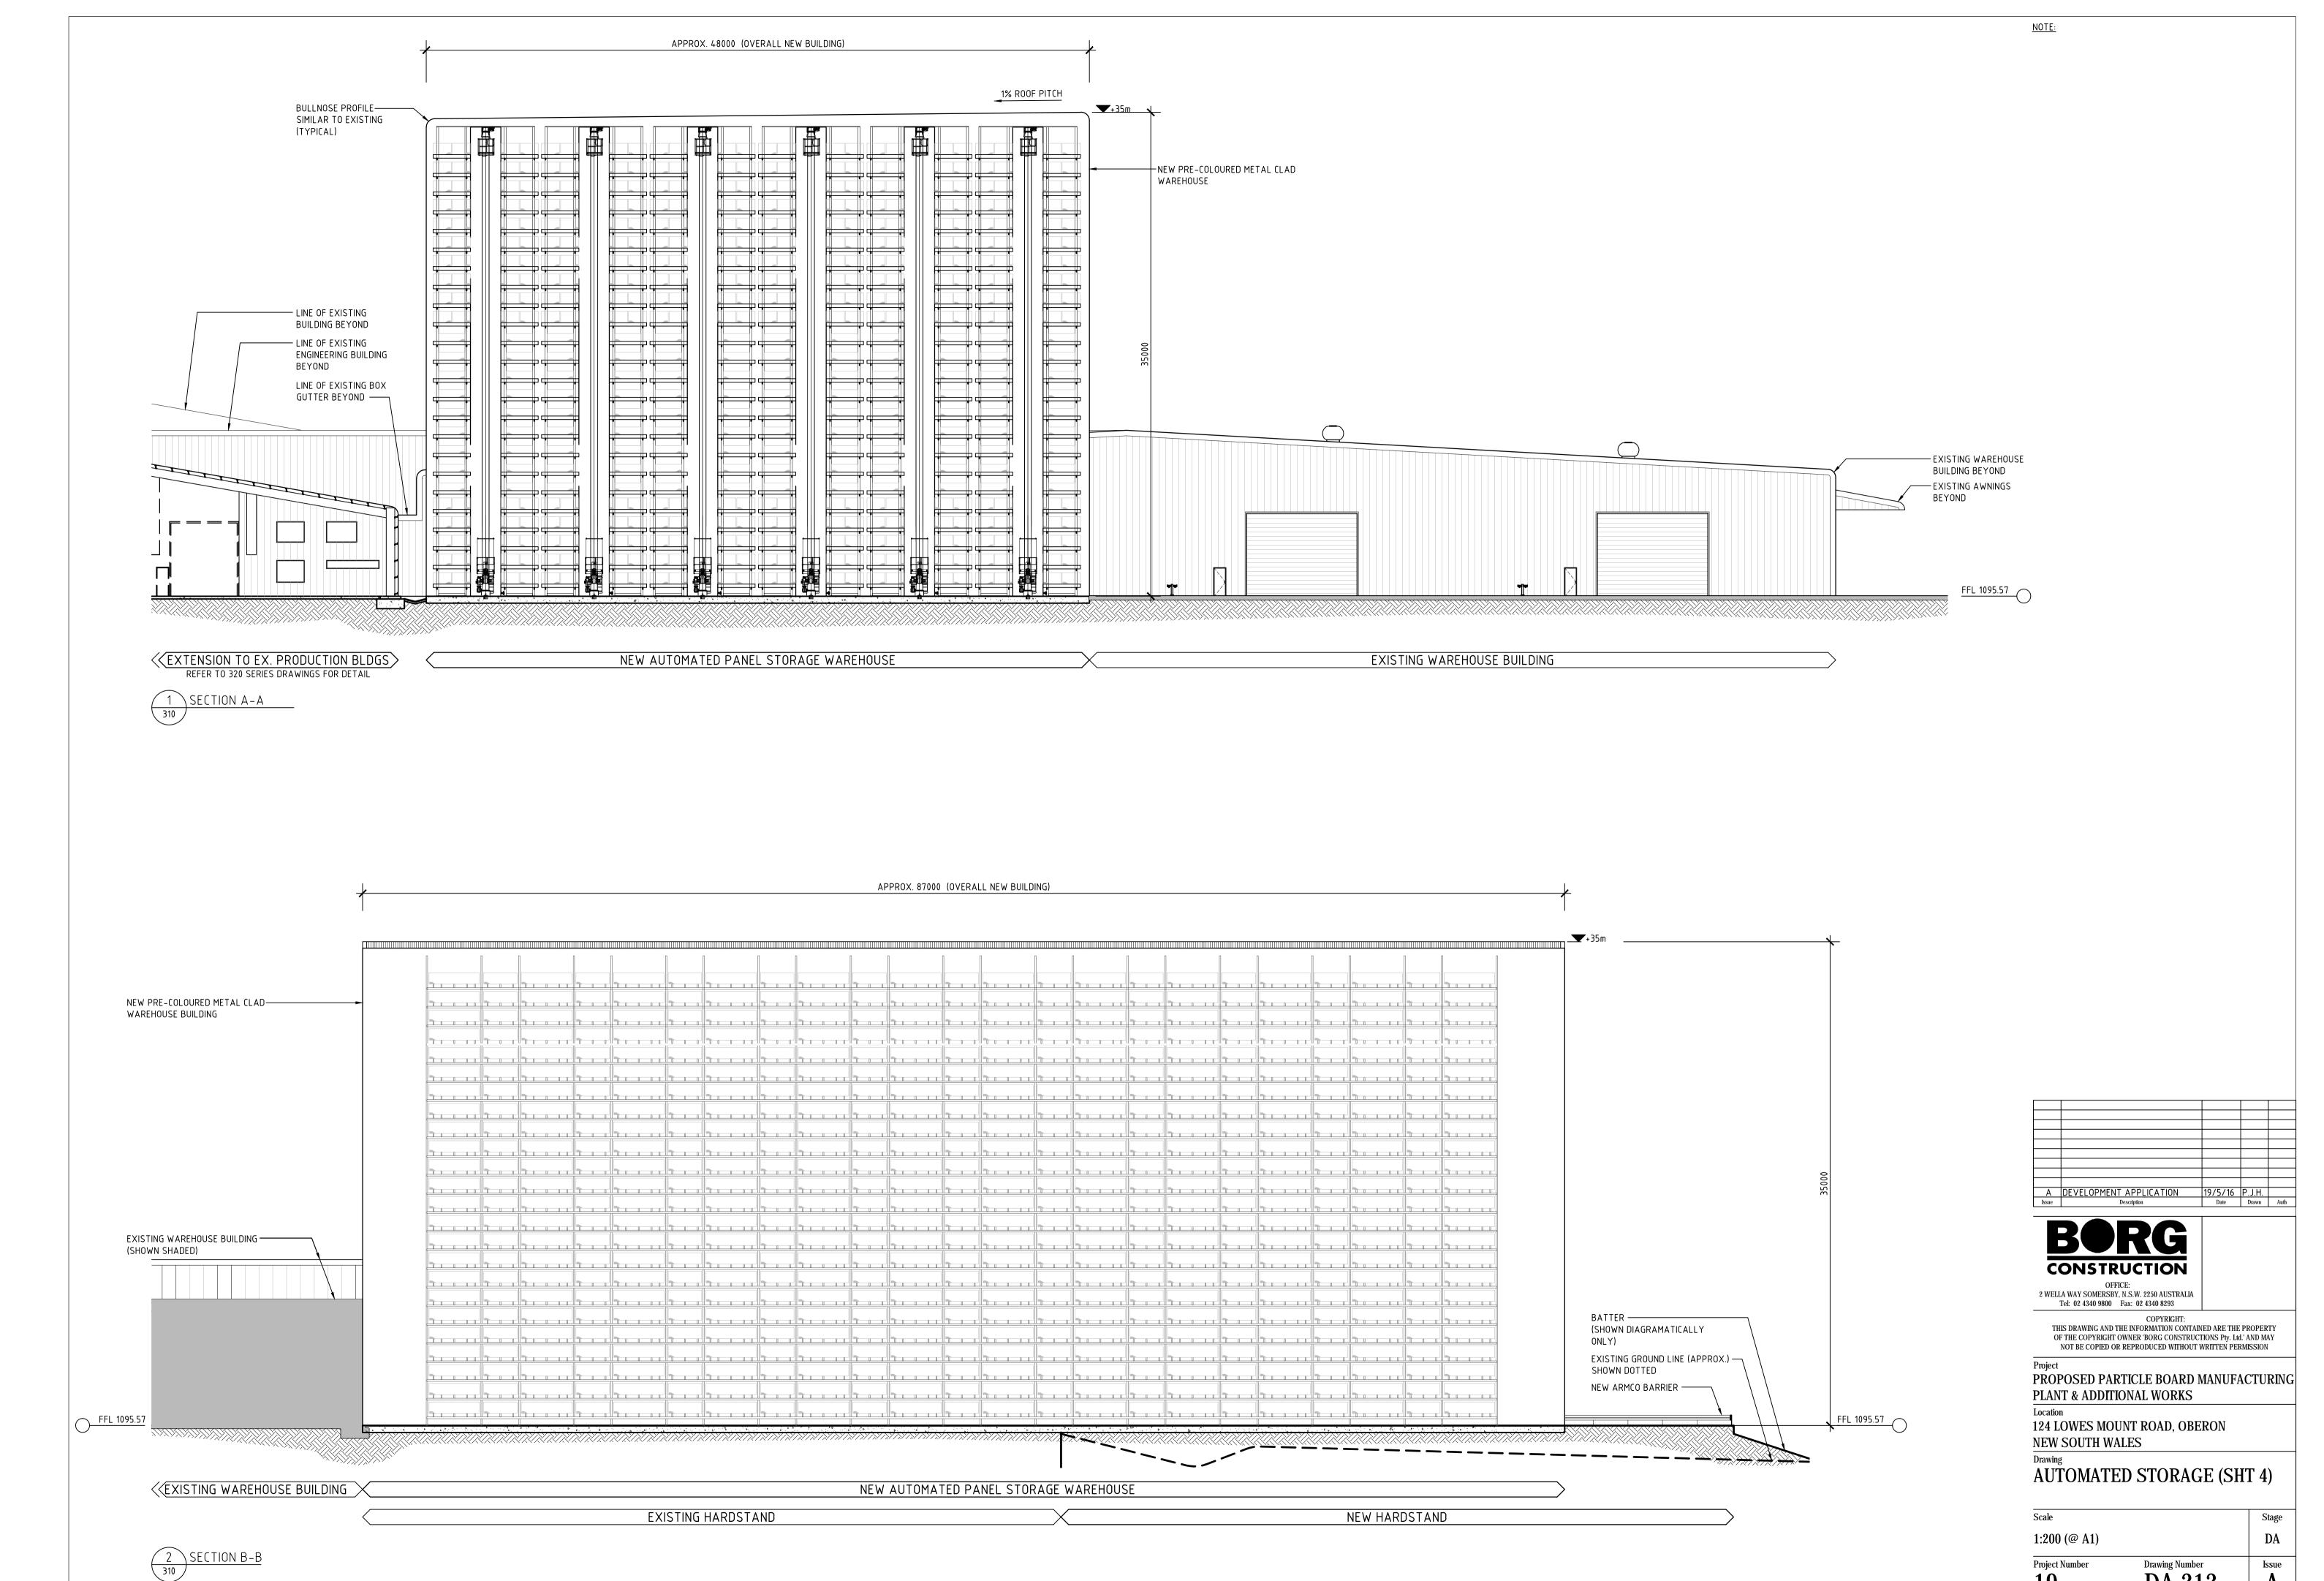

New Administration Building

Automated Storage. Sheet 1

Automated Storage. Sheet 2

Automated Storage. Sheet 3

Automated Storage. Sheet 4

Paper Impregnating Lines

**Extension to Production Buildings** 

DA 402 Log Storage, Debarker & Chipper. Sheet 2