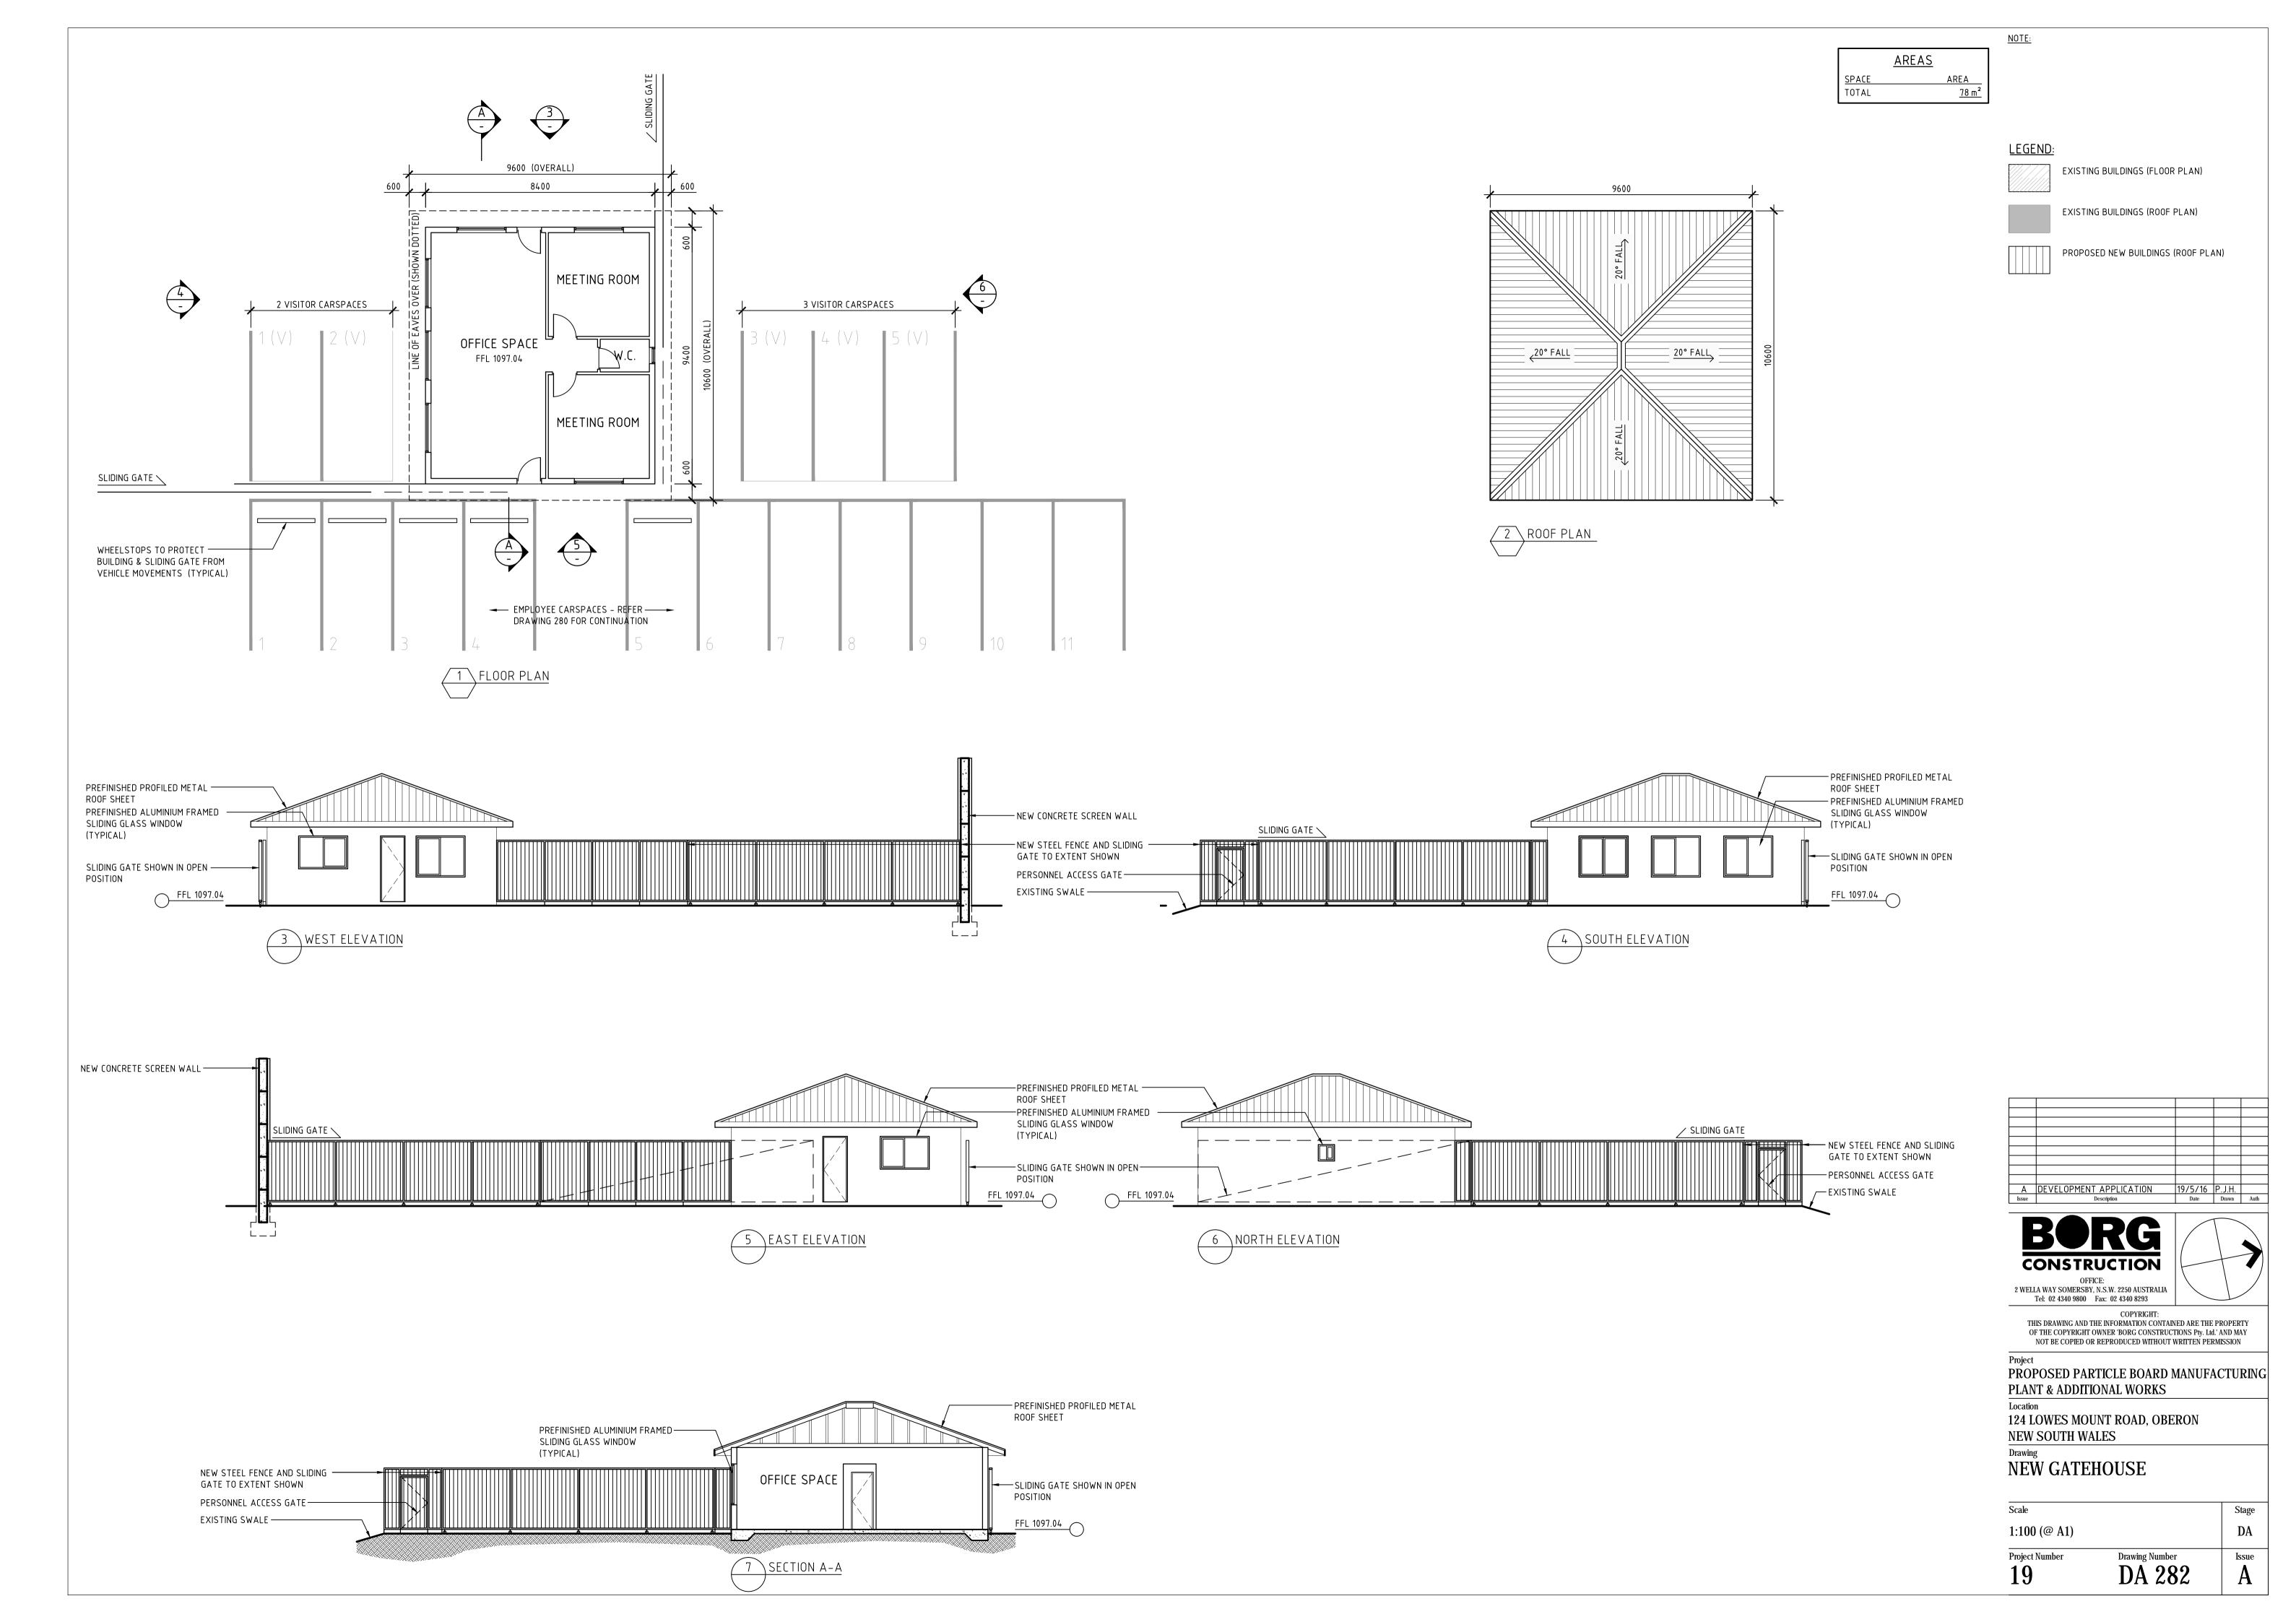

Project
PROPOSED PARTICLE BOARD MANUFACTURING
PLANT & ADDITIONAL WORKS

Location
124 LOWES MOUNT ROAD, OBERON
NEW SOUTH WALES

PRESS BUILDING (SHT 7)

| 19             | DA 276         | A    |
|----------------|----------------|------|
| Project Number | Drawing Number | Issu |
| 1:200 (@ A1)   |                | DA   |
| Scale          |                | Stag |

124 LOWES MOUNT ROAD, OBERON

**NEW SOUTH WALES** 

NEW ADDITIONAL SANDER

APPROX 1:200 (@ A1) **Drawing Number** 

NOTE:

LOT BOUNDARIES FOR CONSOLIDATION ARE <u>NOT</u> SHOWN ON THIS PLAN (FOR CLARITY) - <u>REFER CONSOLIDATION PLAN FOR DETAIL</u>