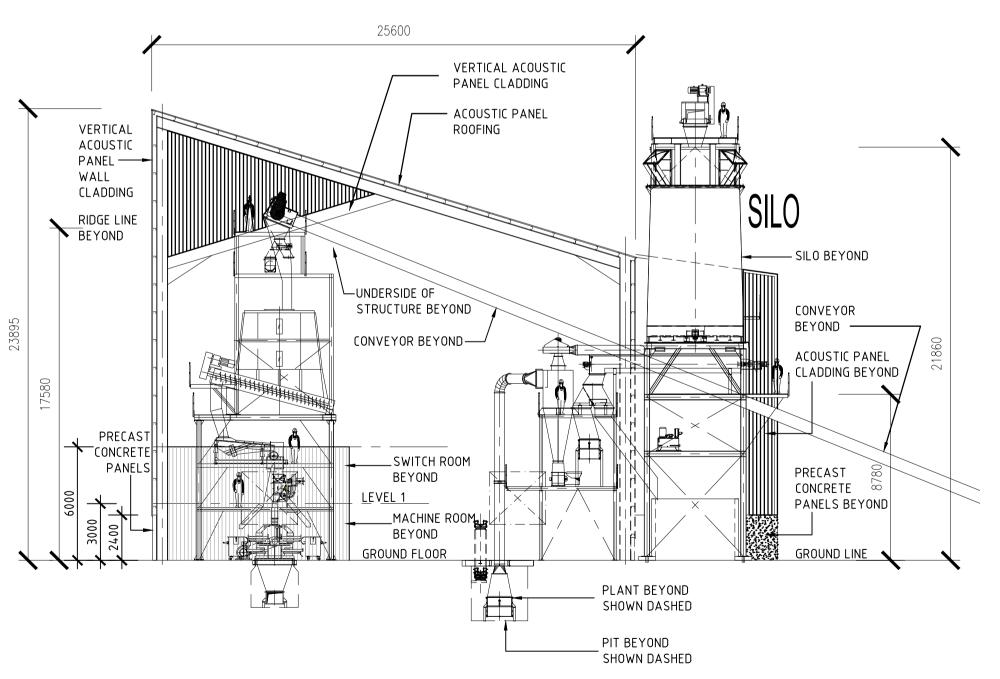

Location
124 LOWES MOUNT ROAD, OBERON

NEW SOUTH WALES

Drawing

FLAKERS BUILDING (SHT 2)

|                | Stage |
|----------------|-------|
| (@ A1)         | DA    |
| Drawing Number | Issue |
| DA 991         | Ι Λ   |
|                |       |