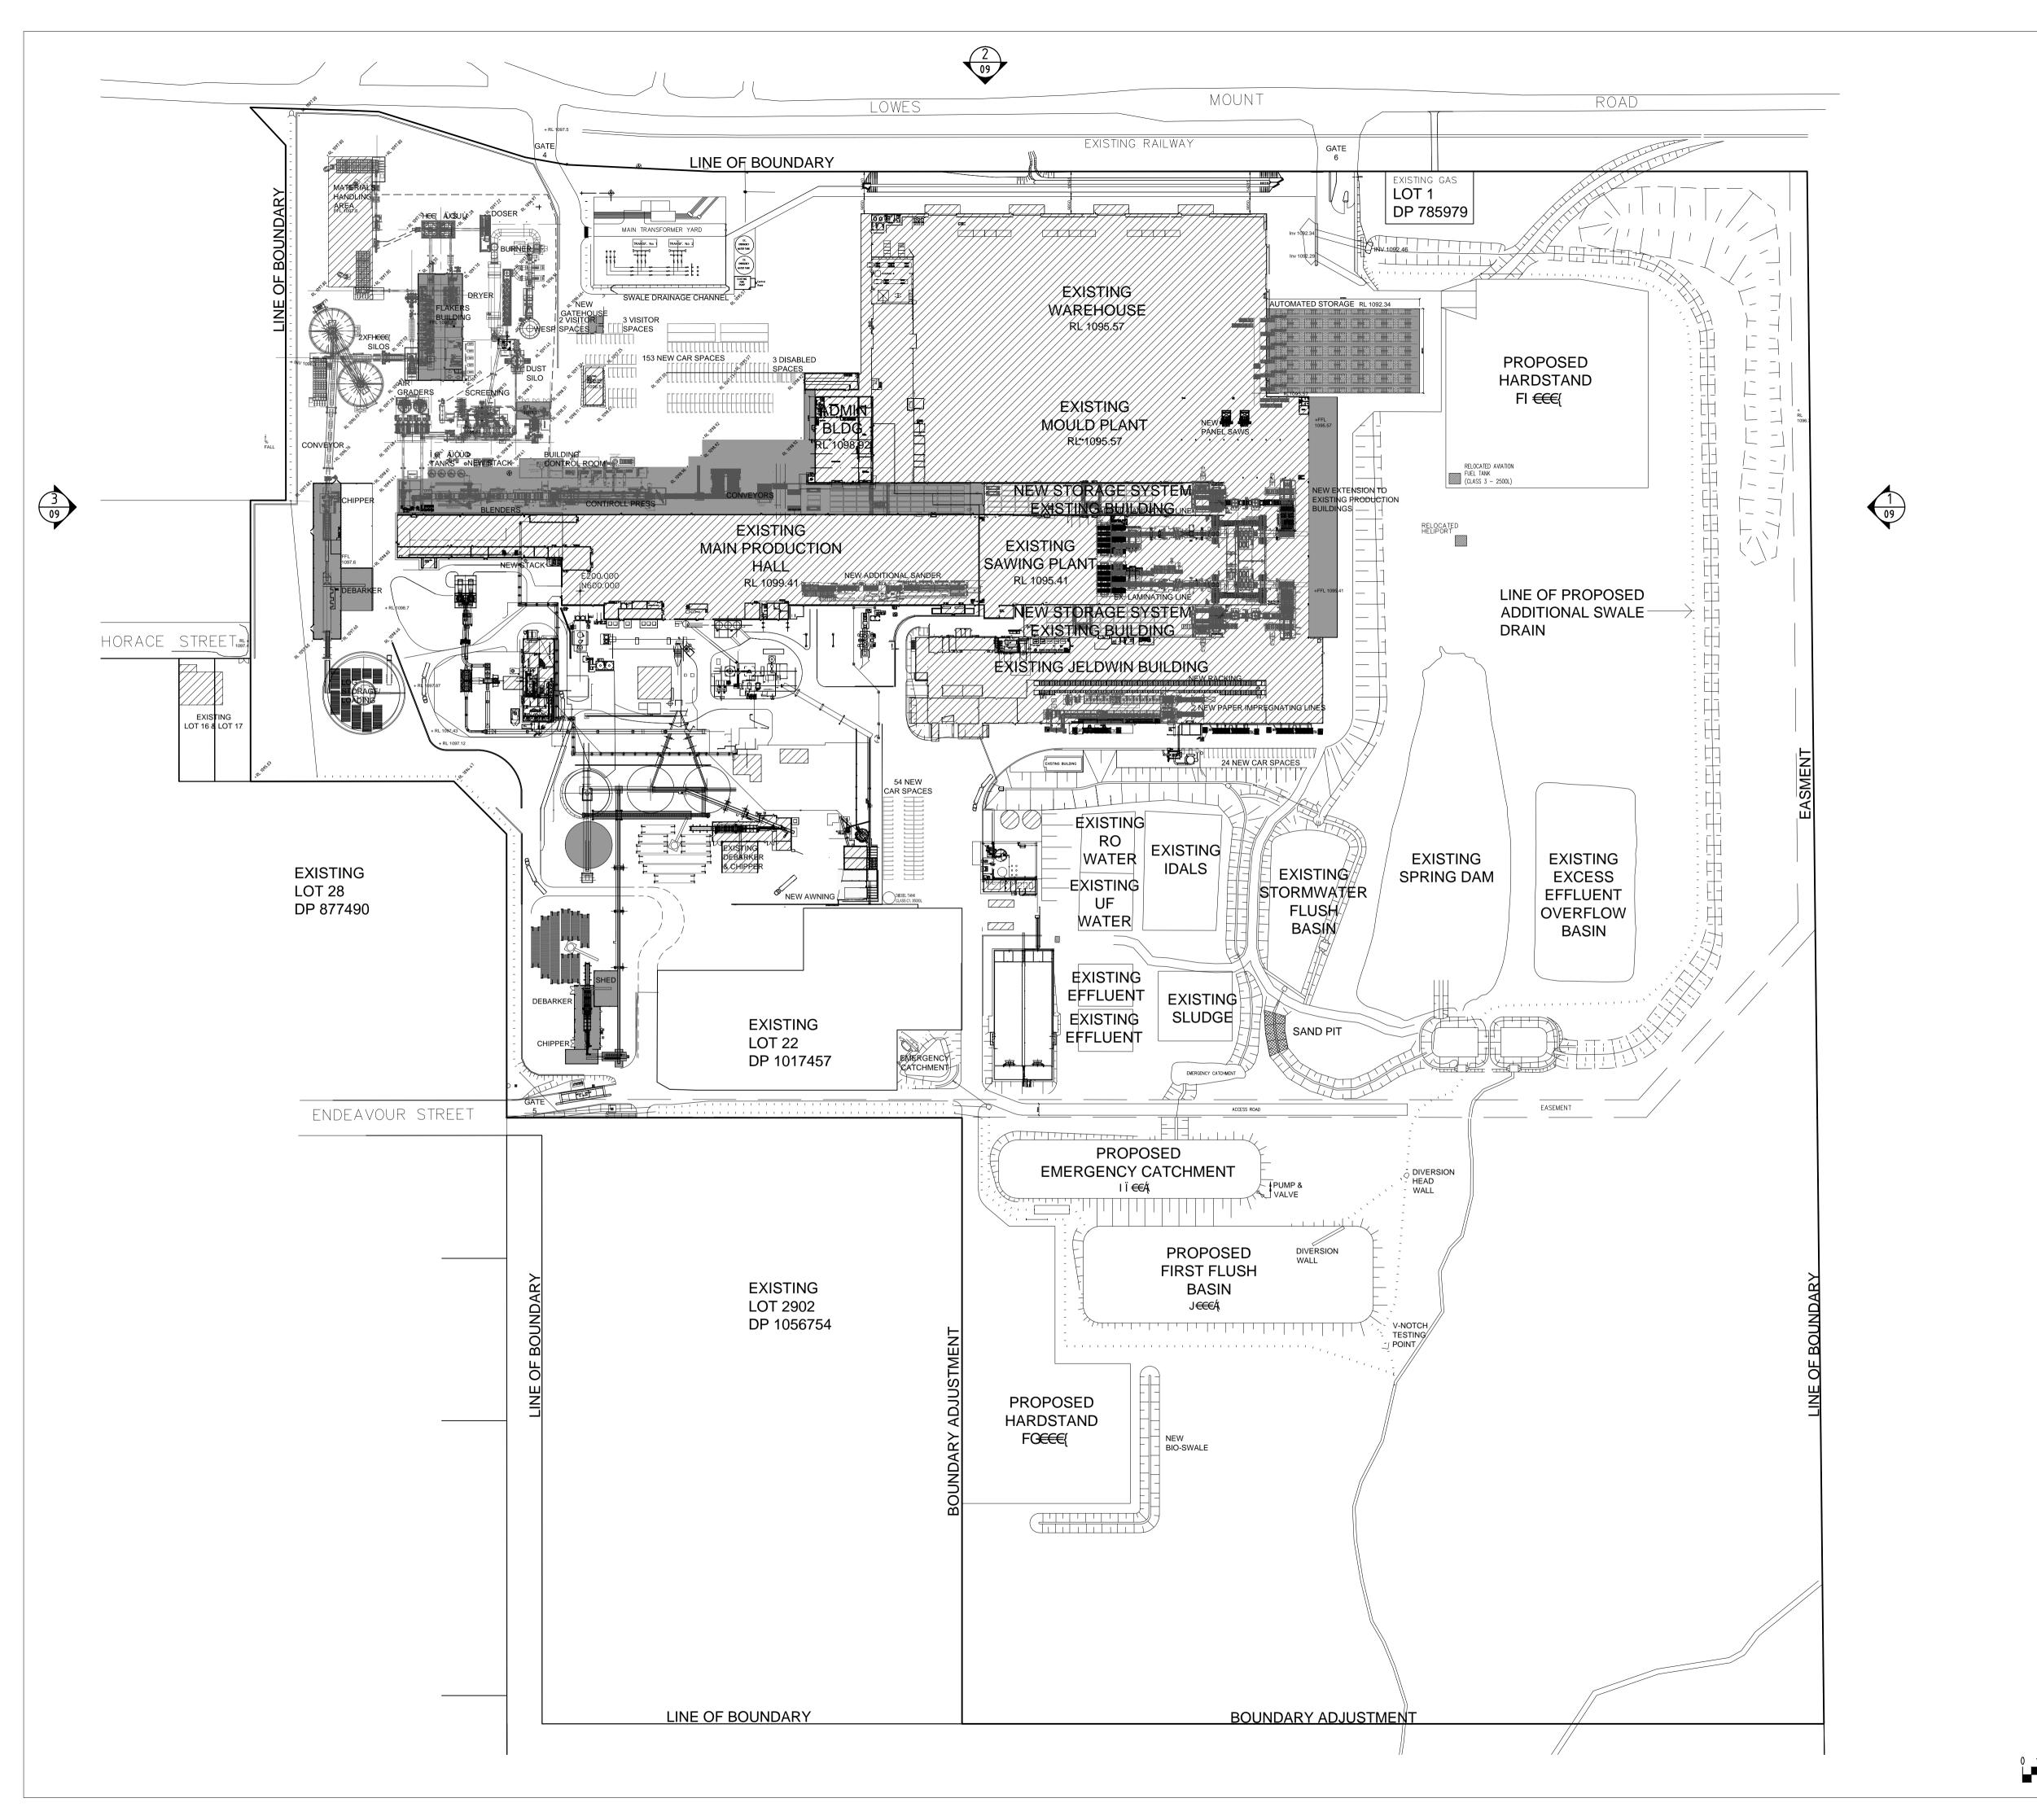

> REFER TO KEY PLAN FOR REFERENCES TO DOCUMENTATION OF NEW WORKS

LEGEND:

EXISTING BUILDINGS

PROPOSED NEW BUILDINGS

NEW SWALE

NEW PIPE

∨ALVE

A DEVELOPMENT APPLICATION
Issue Description

PROPOSED PARTICLE BOARD MANUFACTURING

PLANT & ADDITIONAL WORKS.

124 LOWES MOUNT ROAD, OBERON

NEW SOUTH WALES

SITE PLAN

APPROX 1:1750 (@ A1)

CONSOLIDATE LOTS 1 & 2 D.P.1085563 INTO LOT 26 D.P.1200697

CONSOLIDATE LOT 24 D.P. 1017457 INTO LOT 26 D.P.1200697

ADJUST EASTERN BOUNDARIES, INCREASING LOT 26 D.P.1200697 AND REDUCING LOT 1 D.P.1076346

ADJUST SOUTHERN BOUNDARY LOT 1 DP 1076346, REDUCING LOT 2902 DP 1056754 & INCREASING LOT 1 DP 1076346

PROPOSED SIZE FOR LOT 26 D.P.1200697 IS APPROX. 60.5ha