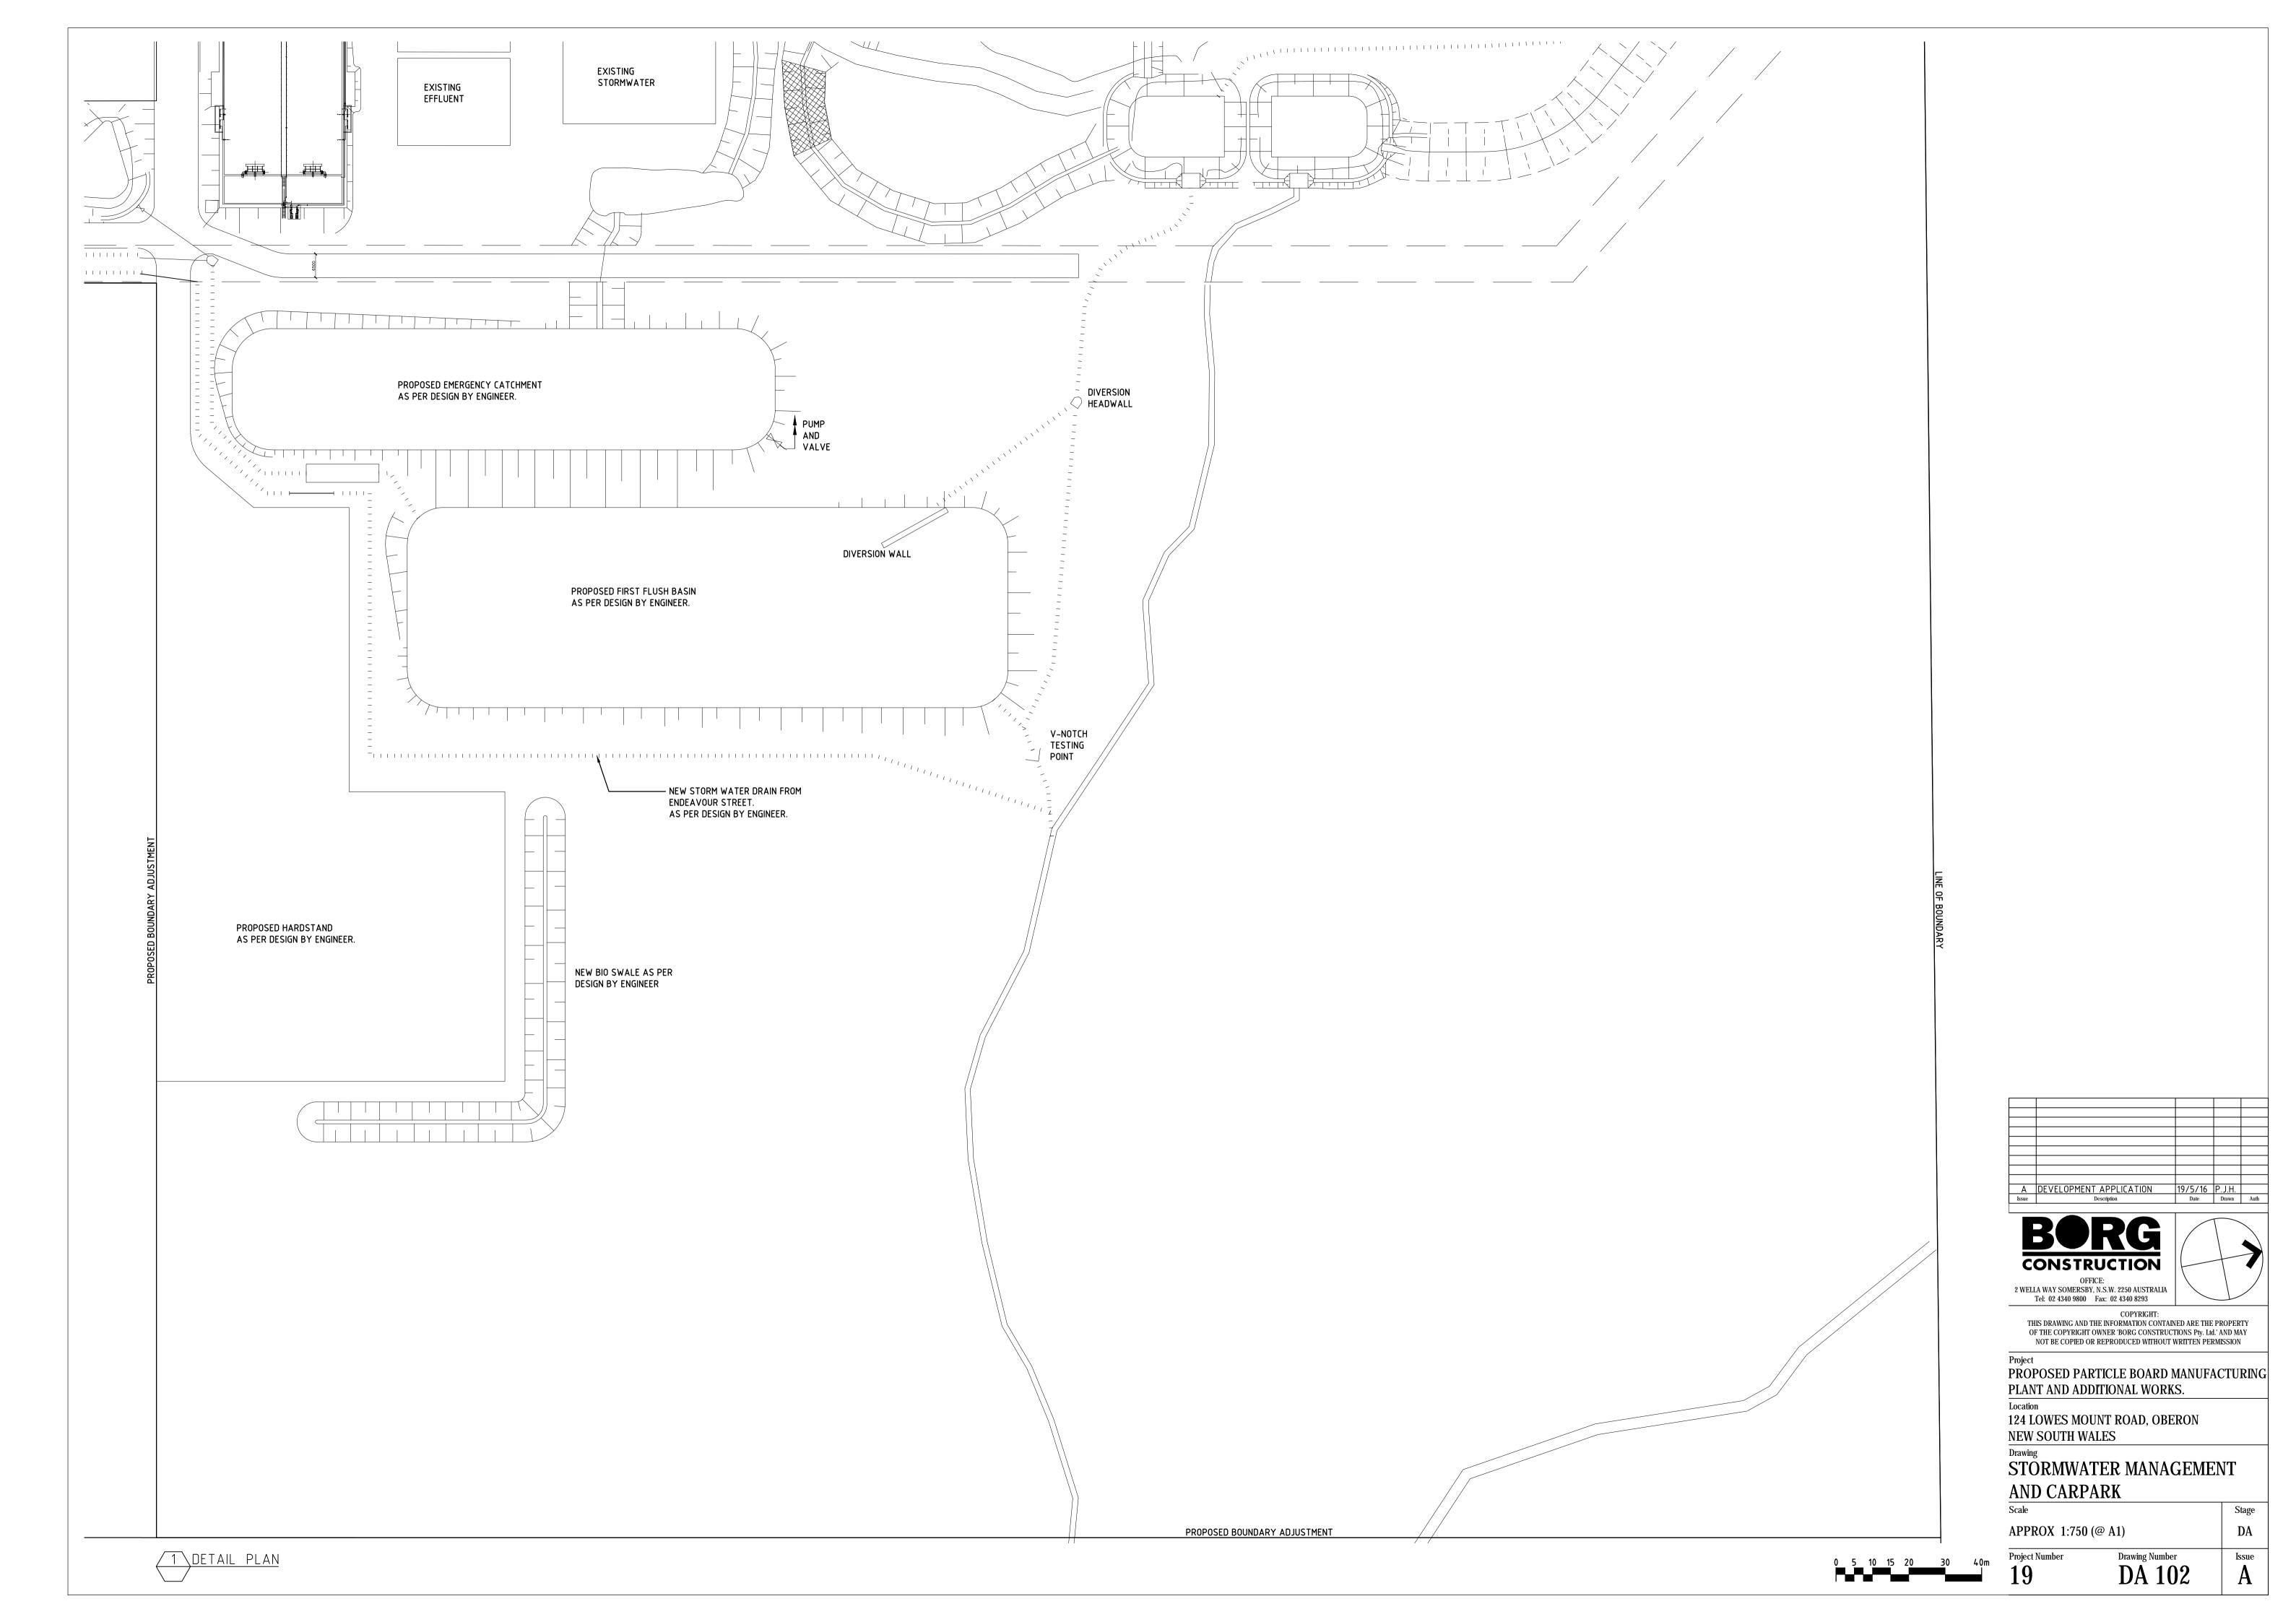

Silos. Sheet 1

Silos. Sheet 2

DA 230 Flakers Building. Sheet 1

DA 222 Silos. Sheet 3

DA 223 Silos. Sheet 4

DA 102 Stormwater Management & Carpark

Landscape Plan

Existing Site Plan

> REFER TO KEY PLAN FOR REFERENCES TO DOCUMENTATION OF NEW WORKS

LEGEND:

EXISTING BUILDINGS

PROPOSED NEW BUILDINGS

NEW SWALE

NEW PIPE

∨ALVE

A DEVELOPMENT APPLICATION
Issue Description

124 LOWES MOUNT ROAD, OBERON **NEW SOUTH WALES** 

INTERNAL ROAD NETWORK AND

PARKING FACILITIES

1:1750 (@ A1)

LEGEND:

NOTE:

PROPOSED NEW BUILDINGS

· · · · · · · NEW SWALE

NEW PIPE

∨ALVE

OFFICE: 2 WELLA WAY SOMERSBY, N.S.W. 2250 AUSTRALIA Tel: 02 4340 9800 Fax: 02 4340 8293

COPYRIGHT:
THIS DRAWING AND THE INFORMATION CONTAINED ARE THE PROPERTY
OF THE COPYRIGHT OWNER 'BORG CONSTRUCTIONS Pty. Ltd.' AND MAY NOT BE COPIED OR REPRODUCED WITHOUT WRITTEN PERMISSION

PROPOSED PARTICLE BOARD MANUFACTURING

PLANT AND ADDITIONAL WORKS.

124 LOWES MOUNT ROAD, OBERON NEW SOUTH WALES

NEW ADDITIONAL SWALE

APPROX 1:1000 (@ A1)

Drawing Number DA 101

COPYRIGHT:
THIS DRAWING AND THE INFORMATION CONTAINED ARE THE PROPERTY
OF THE COPYRIGHT OWNER 'BORG CONSTRUCTIONS Pty. Ltd.' AND MAY
NOT BE COPIED OR REPRODUCED WITHOUT WRITTEN PERMISSION