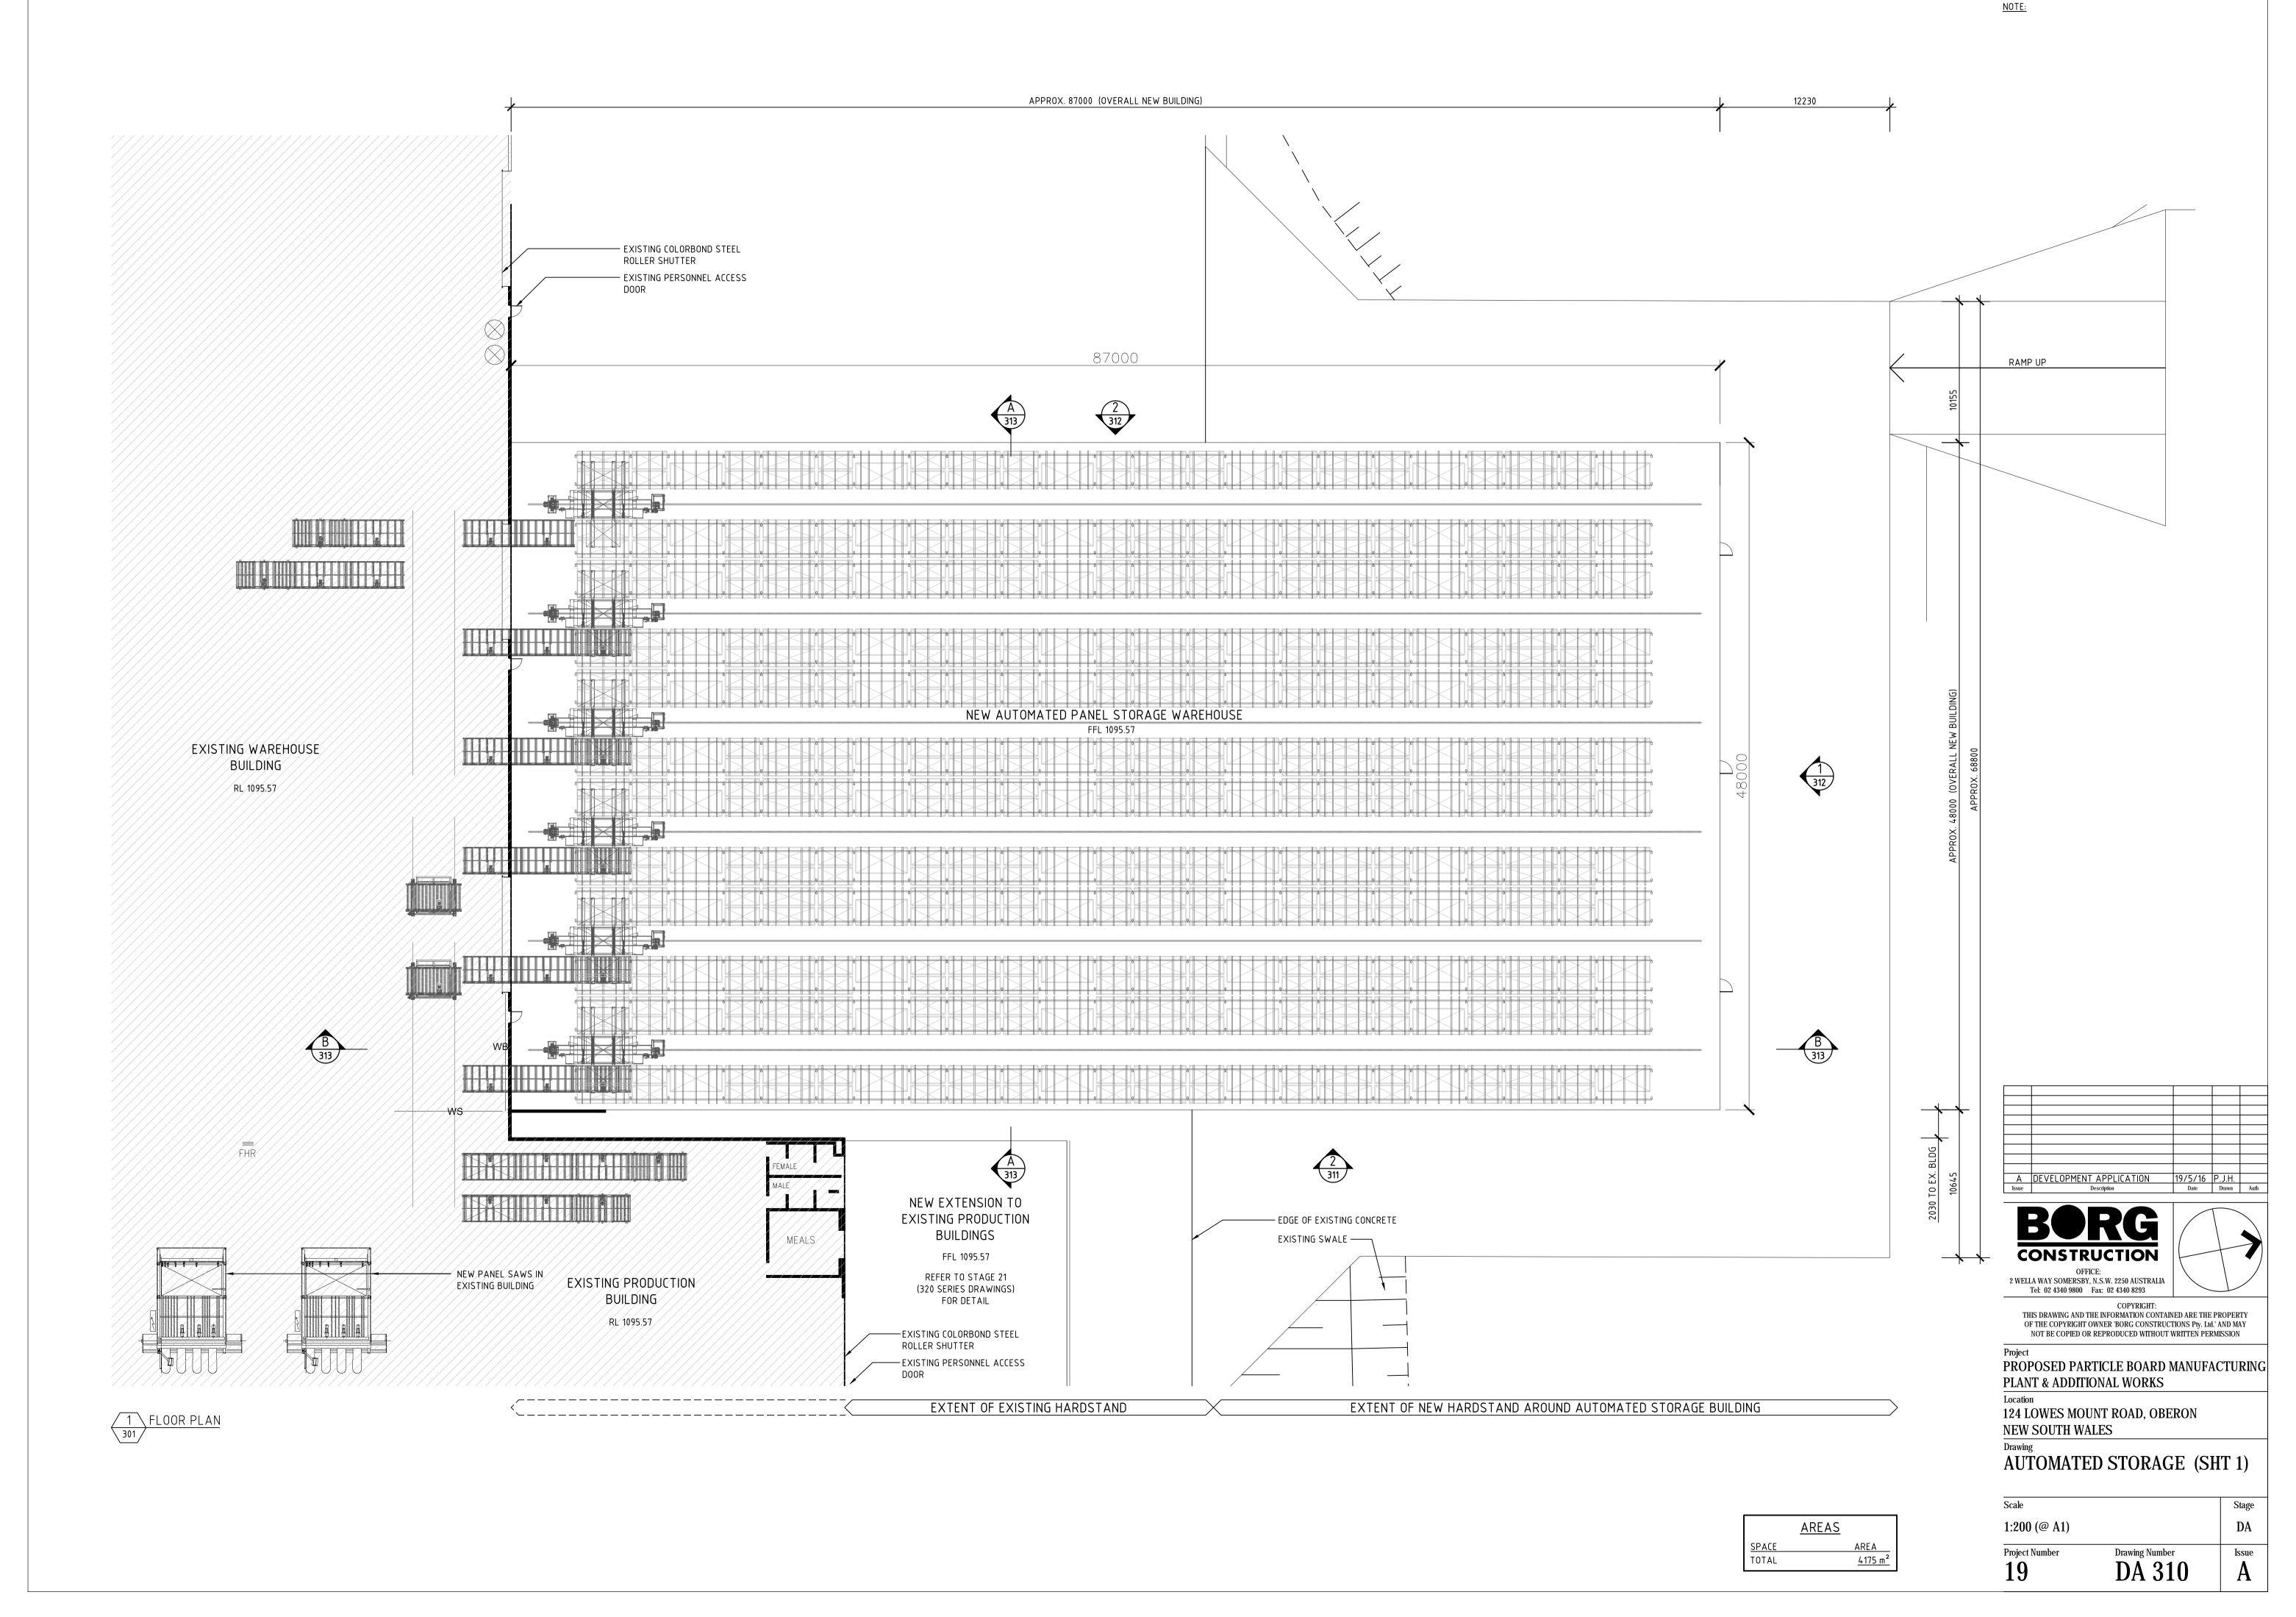

New Administration Building

Automated Storage. Sheet 1

Automated Storage. Sheet 2

Automated Storage. Sheet 3

Automated Storage. Sheet 4

Paper Impregnating Lines

**Extension to Production Buildings** 

DA 402 Log Storage, Debarker & Chipper. Sheet 2