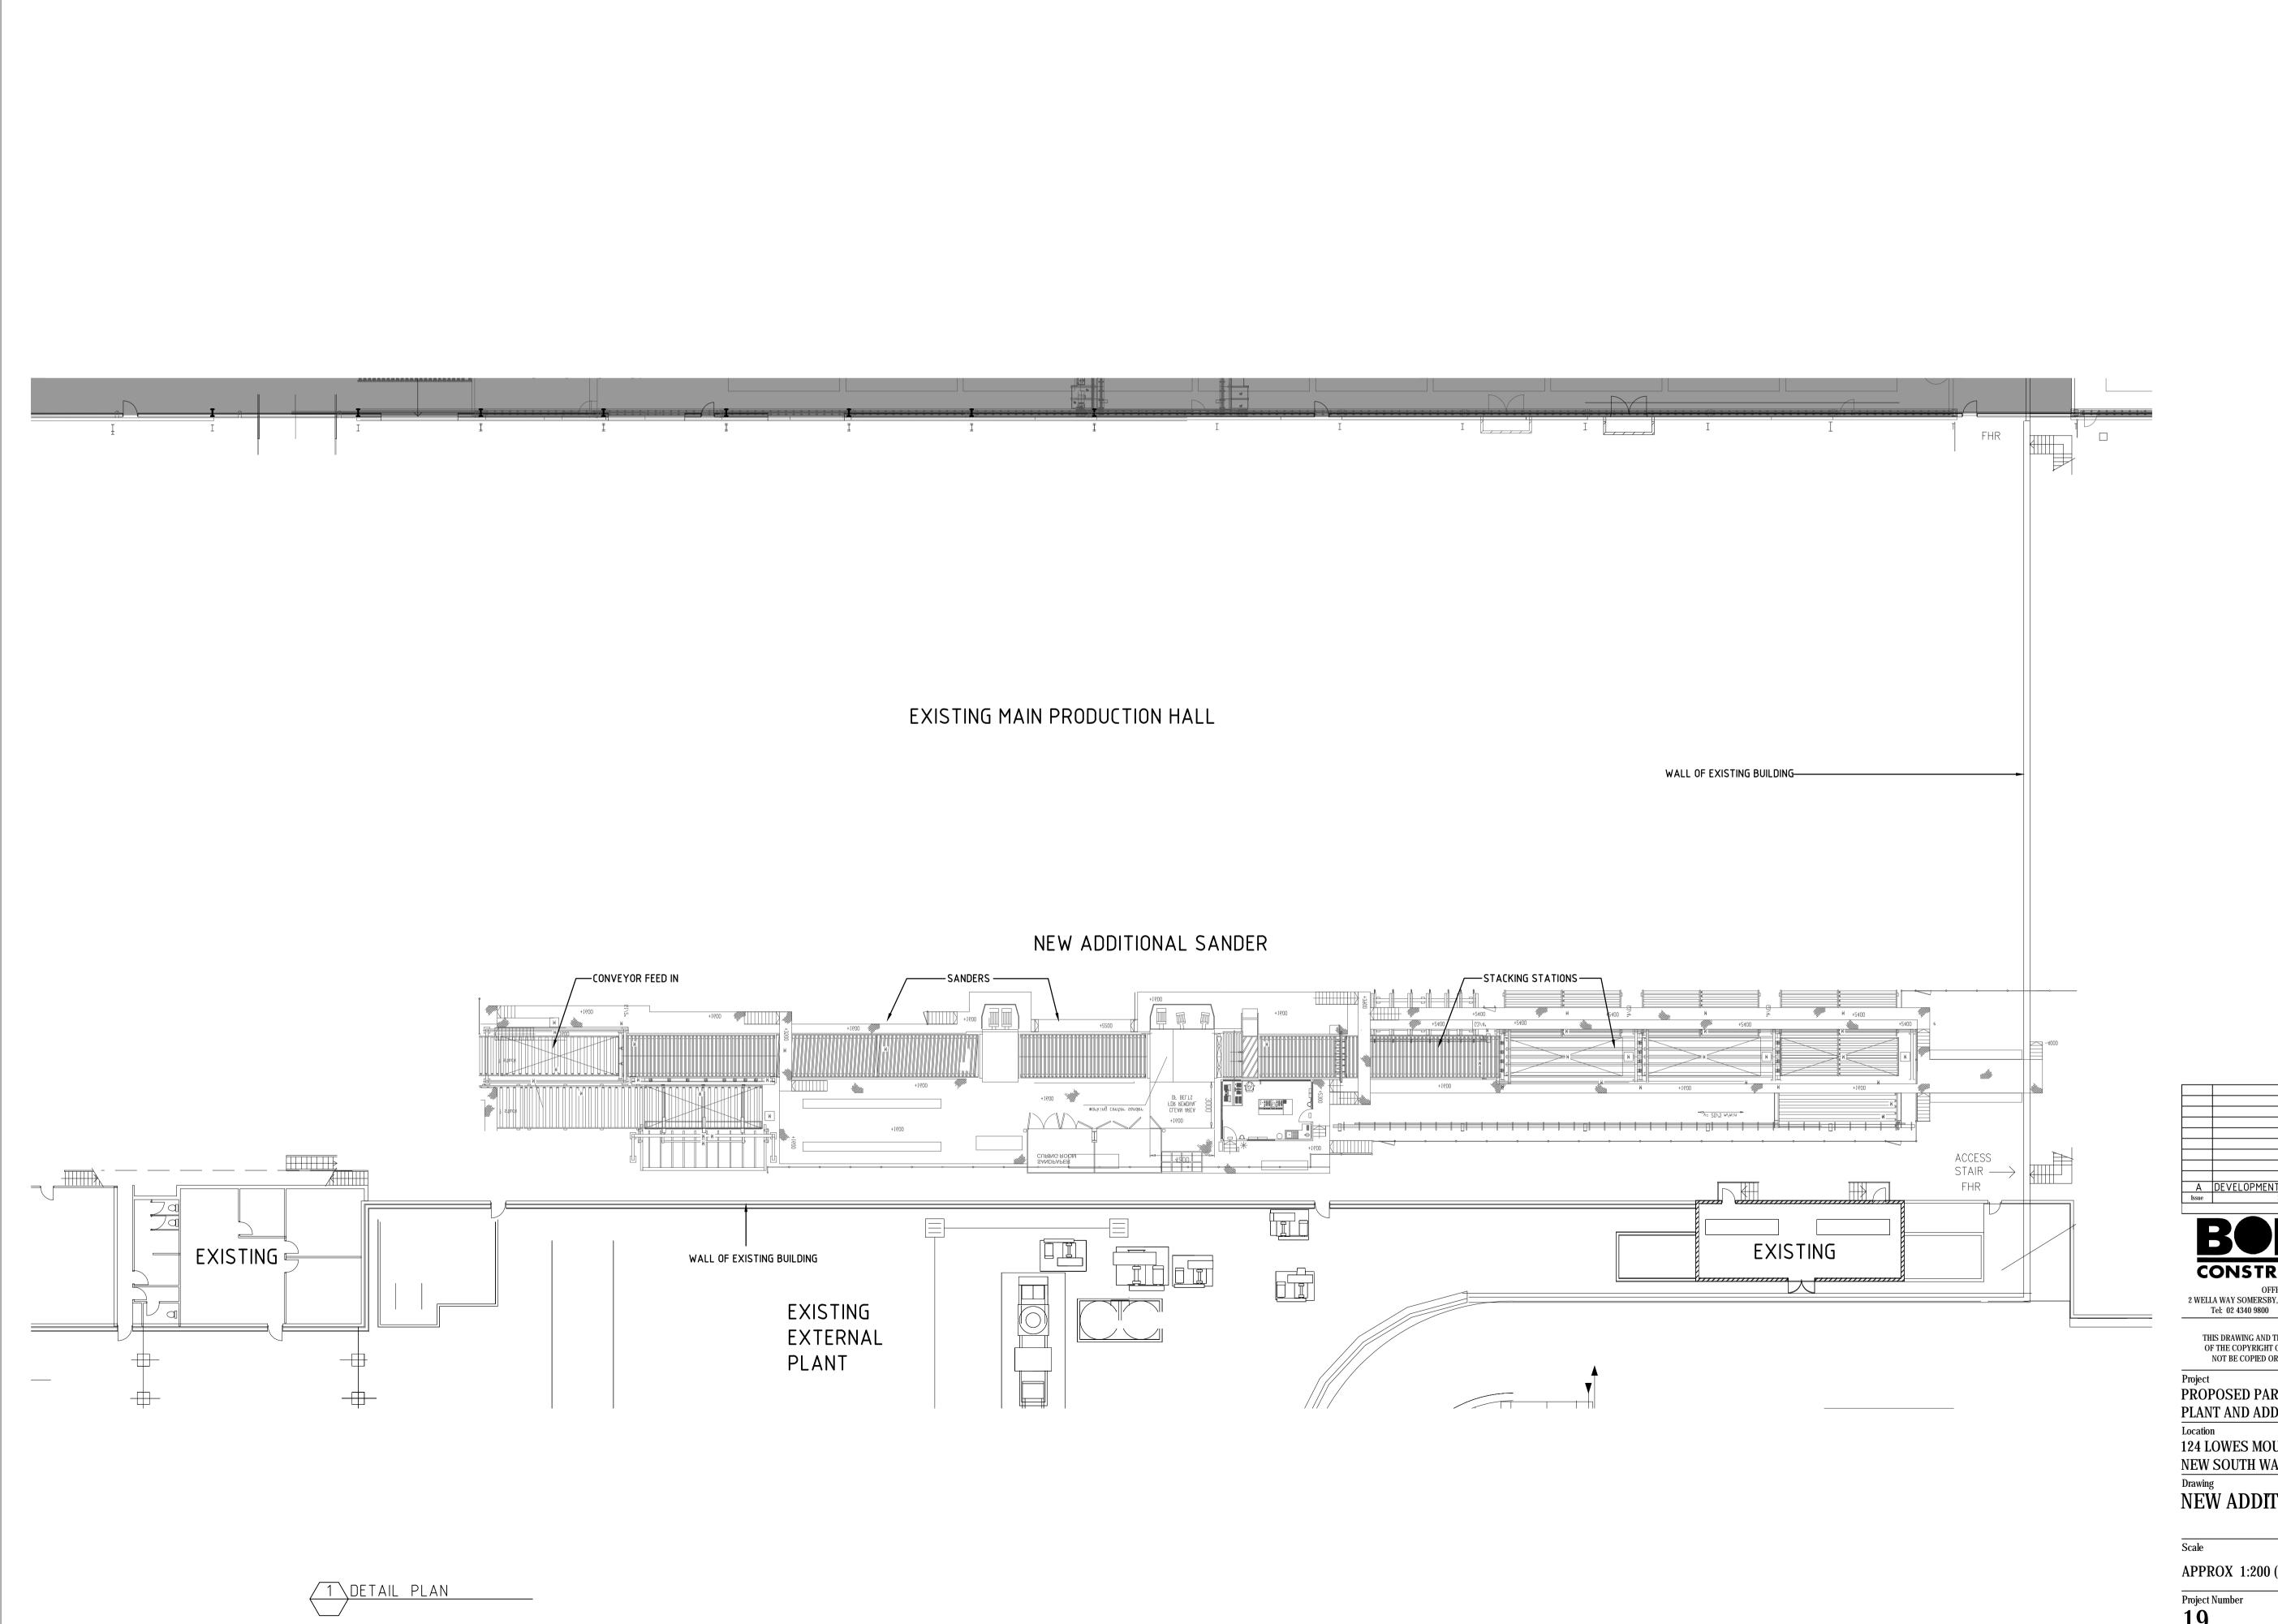

124 LOWES MOUNT ROAD, OBERON

**NEW SOUTH WALES** 

NEW ADDITIONAL SANDER

APPROX 1:200 (@ A1) **Drawing Number** 

NOTE:

LOT BOUNDARIES FOR CONSOLIDATION ARE <u>NOT</u> SHOWN ON THIS PLAN (FOR CLARITY) - <u>REFER CONSOLIDATION PLAN FOR DETAIL</u>