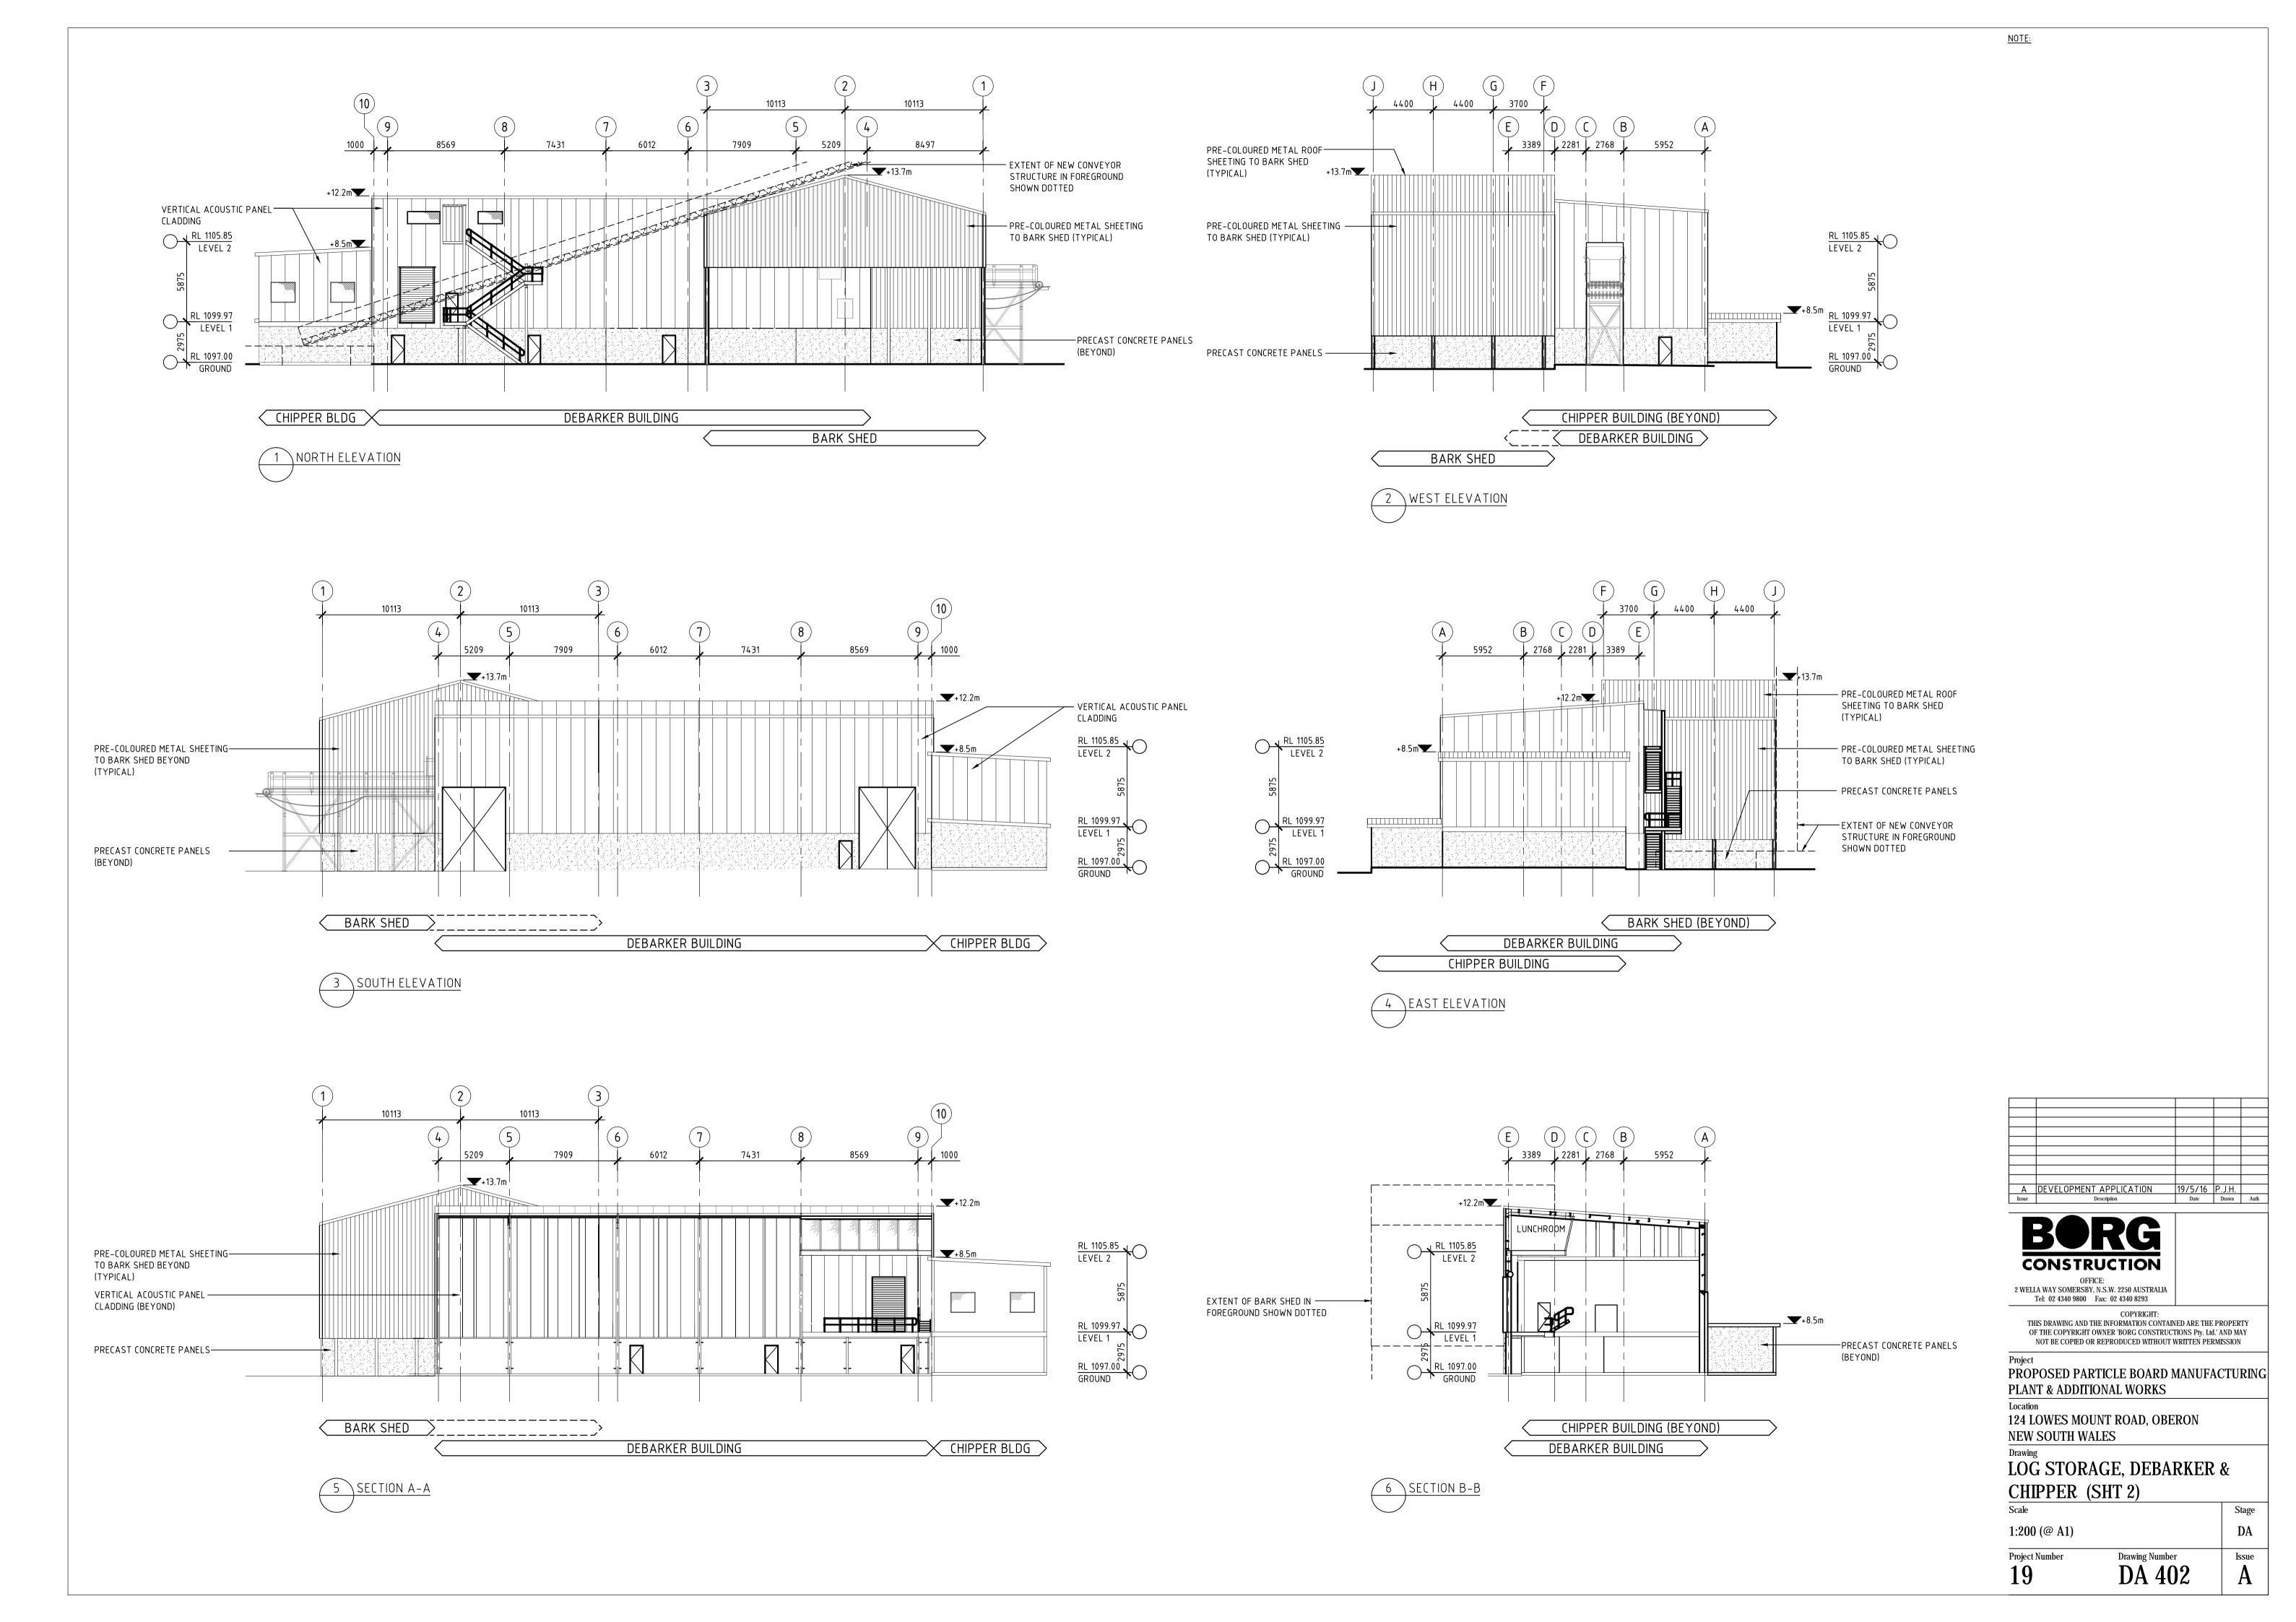

New Administration Building

Automated Storage. Sheet 1

Automated Storage. Sheet 2

Automated Storage. Sheet 3

Automated Storage. Sheet 4

Paper Impregnating Lines

**Extension to Production Buildings** 

DA 402 Log Storage, Debarker & Chipper. Sheet 2

PROPOSED PARTICLE BOARD MANUFACTURING

PLANT AND ADDITIONAL WORKS.

124 LOWES MOUNT ROAD, OBERON **NEW SOUTH WALES** 

LOG STORE/LOAD, DEBARKER &

CHIPPER (SHT 2)

APPROX 1:200 (@ A1)

COPYRIGHT:
THIS DRAWING AND THE INFORMATION CONTAINED ARE THE PROPERTY
OF THE COPYRIGHT OWNER 'BORG CONSTRUCTIONS Pty. Ltd.' AND MAY
NOT BE COPIED OR REPRODUCED WITHOUT WRITTEN PERMISSION