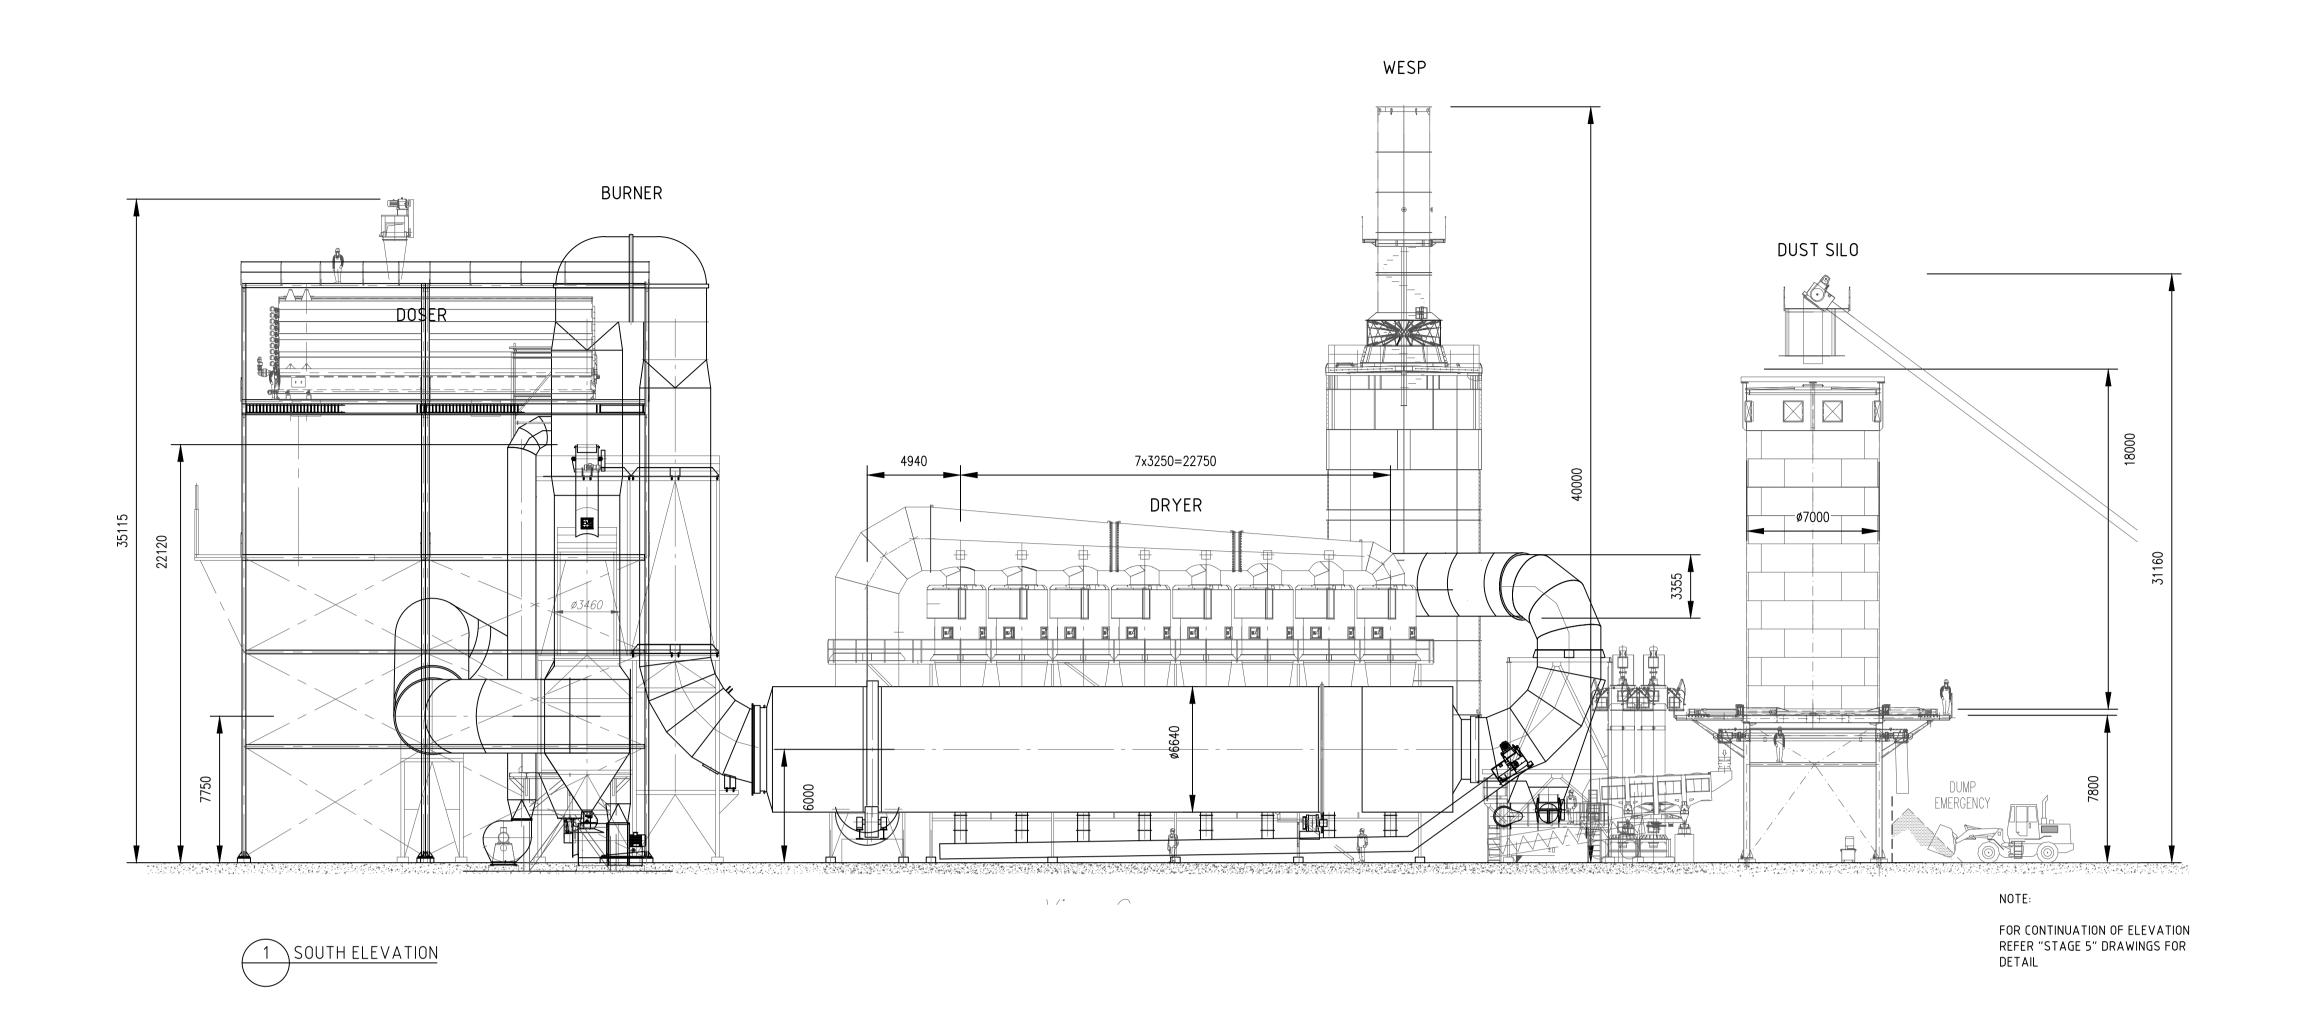

Location
124 LOWES MOUNT ROAD, OBERON

NEW SOUTH WALES
Drawing

BURNER & DRYER (SHT 1)

| 19             | DA 260         | A    |
|----------------|----------------|------|
| Project Number | Drawing Number | Issu |
| 1:200 (@ A1)   |                | DA   |
| Scale          |                | Stag |

Location
124 LOWES MOUNT ROAD, OBERON

NEW SOUTH WALES

BURNER & DRYER (SHT 2)

| Scale          |                | Stag      |
|----------------|----------------|-----------|
| 1:200 (@ A1)   |                | $\mid DA$ |
| , ,            |                |           |
| Project Number | Drawing Number | Issu      |