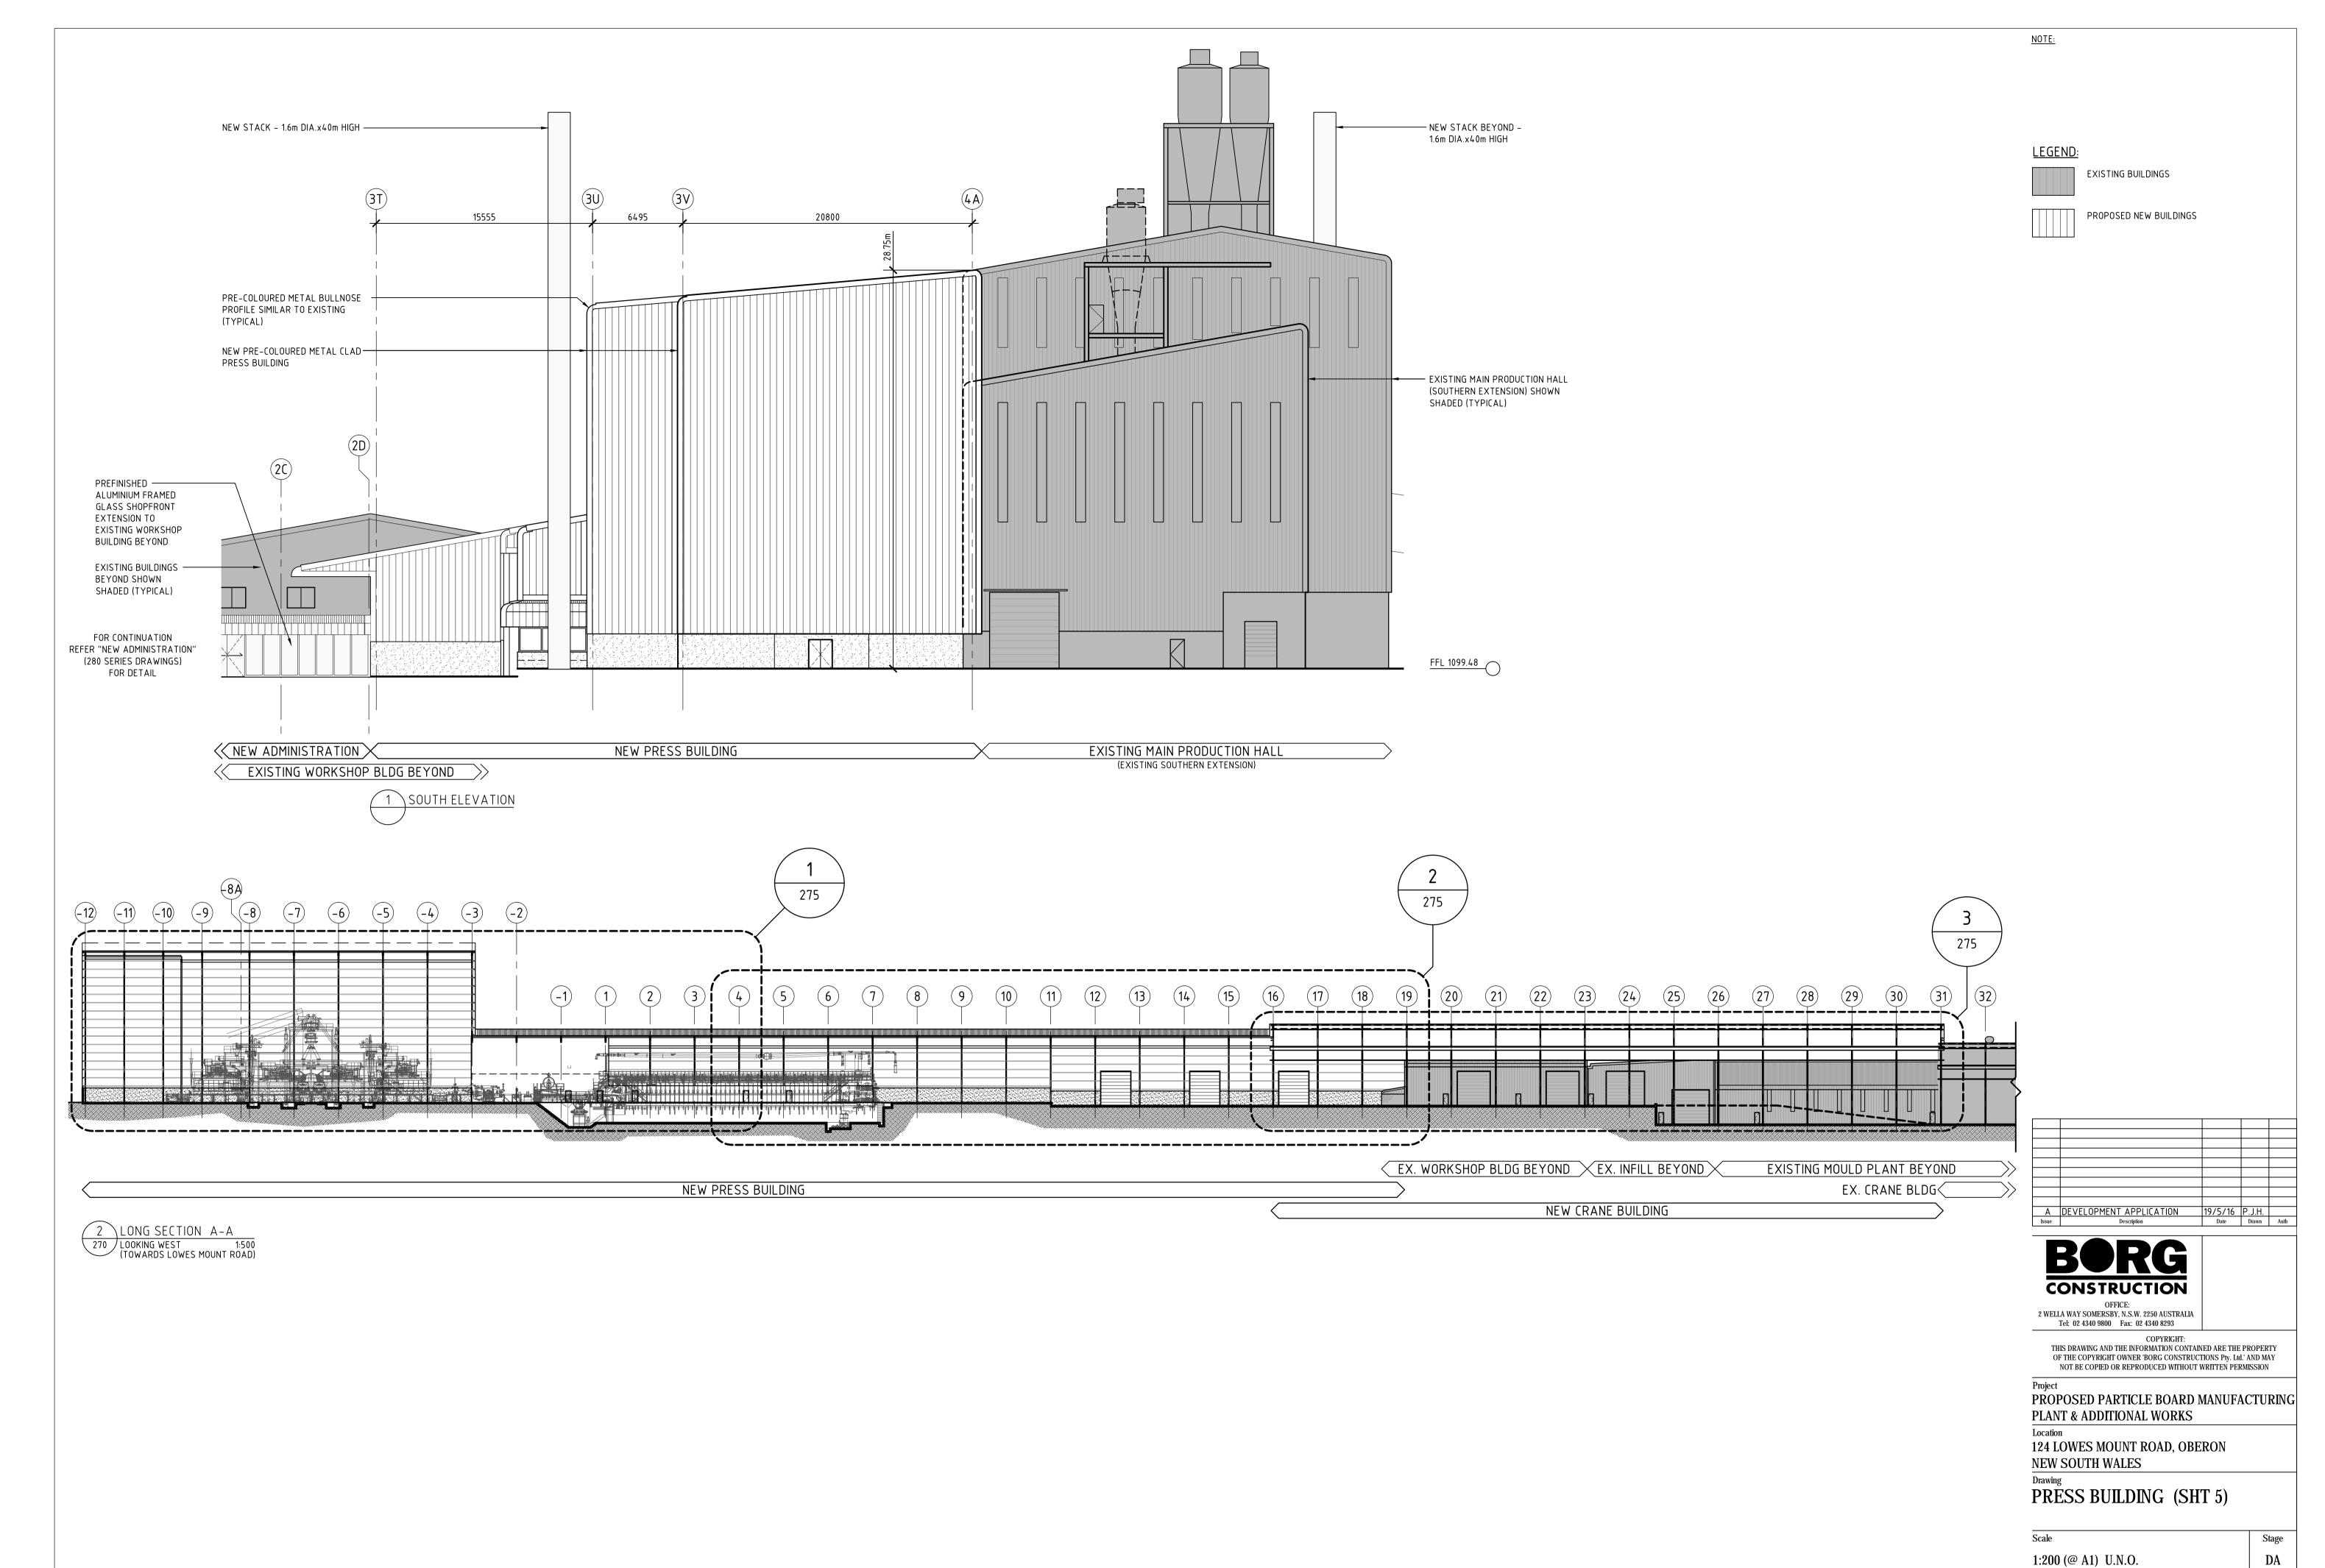

| DA 260         | A    |
|----------------|----------------|------|
| Project Number | Drawing Number | Issu |
| 1:200 (@ A1)   |                | DA   |
| Scale          |                | Stag |









COPYRIGHT:
THIS DRAWING AND THE INFORMATION CONTAINED ARE THE PROPERTY
OF THE COPYRIGHT OWNER 'BORG CONSTRUCTIONS Pty. Ltd.' AND MAY
NOT BE COPIED OR REPRODUCED WITHOUT WRITTEN PERMISSION

Project
PROPOSED PARTICLE BOARD MANUFACTURING
PLANT & ADDITIONAL WORKS

Location
124 LOWES MOUNT ROAD, OBERON

NEW SOUTH WALES

BURNER & DRYER (SHT 2)

| Scale          |                | Stag      |
|----------------|----------------|-----------|
| 1:200 (@ A1)   |                | $\mid DA$ |
| , ,            |                |           |
| Project Number | Drawing Number | Issu      |













LEGEND:

EXISTING BUILDINGS

PROPOSED NEW BUILDINGS







OFFICE: 2 WELLA WAY SOMERSBY, N.S.W. 2250 AUSTRALIA Tel: 02 4340 9800 Fax: 02 4340 8293

COPYRIGHT:
THIS DRAWING AND THE INFORMATION CONTAINED ARE THE PROPERTY
OF THE COPYRIGHT OWNER 'BORG CONSTRUCTIONS Pty. Ltd.' AND MAY
NOT BE COPIED OR REPRODUCED WITHOUT WRITTEN PERMISSION

Project
PROPOSED PARTICLE BOARD MANUFACTURING
PLANT & ADDITIONAL WORKS

Location
124 LOWES MOUNT ROAD, OBERON
NEW SOUTH WALES

PRESS BUILDING (SHT 7)

| 19             | DA 276         | A    |
|----------------|----------------|------|
| Project Number | Drawing Number | Issu |
| 1:200 (@ A1)   |                | DA   |
| Scale          |                | Stag |











COPYRIGHT:
THIS DRAWING AND THE INFORMATION CONTAINED ARE THE PROPERTY
OF THE COPY