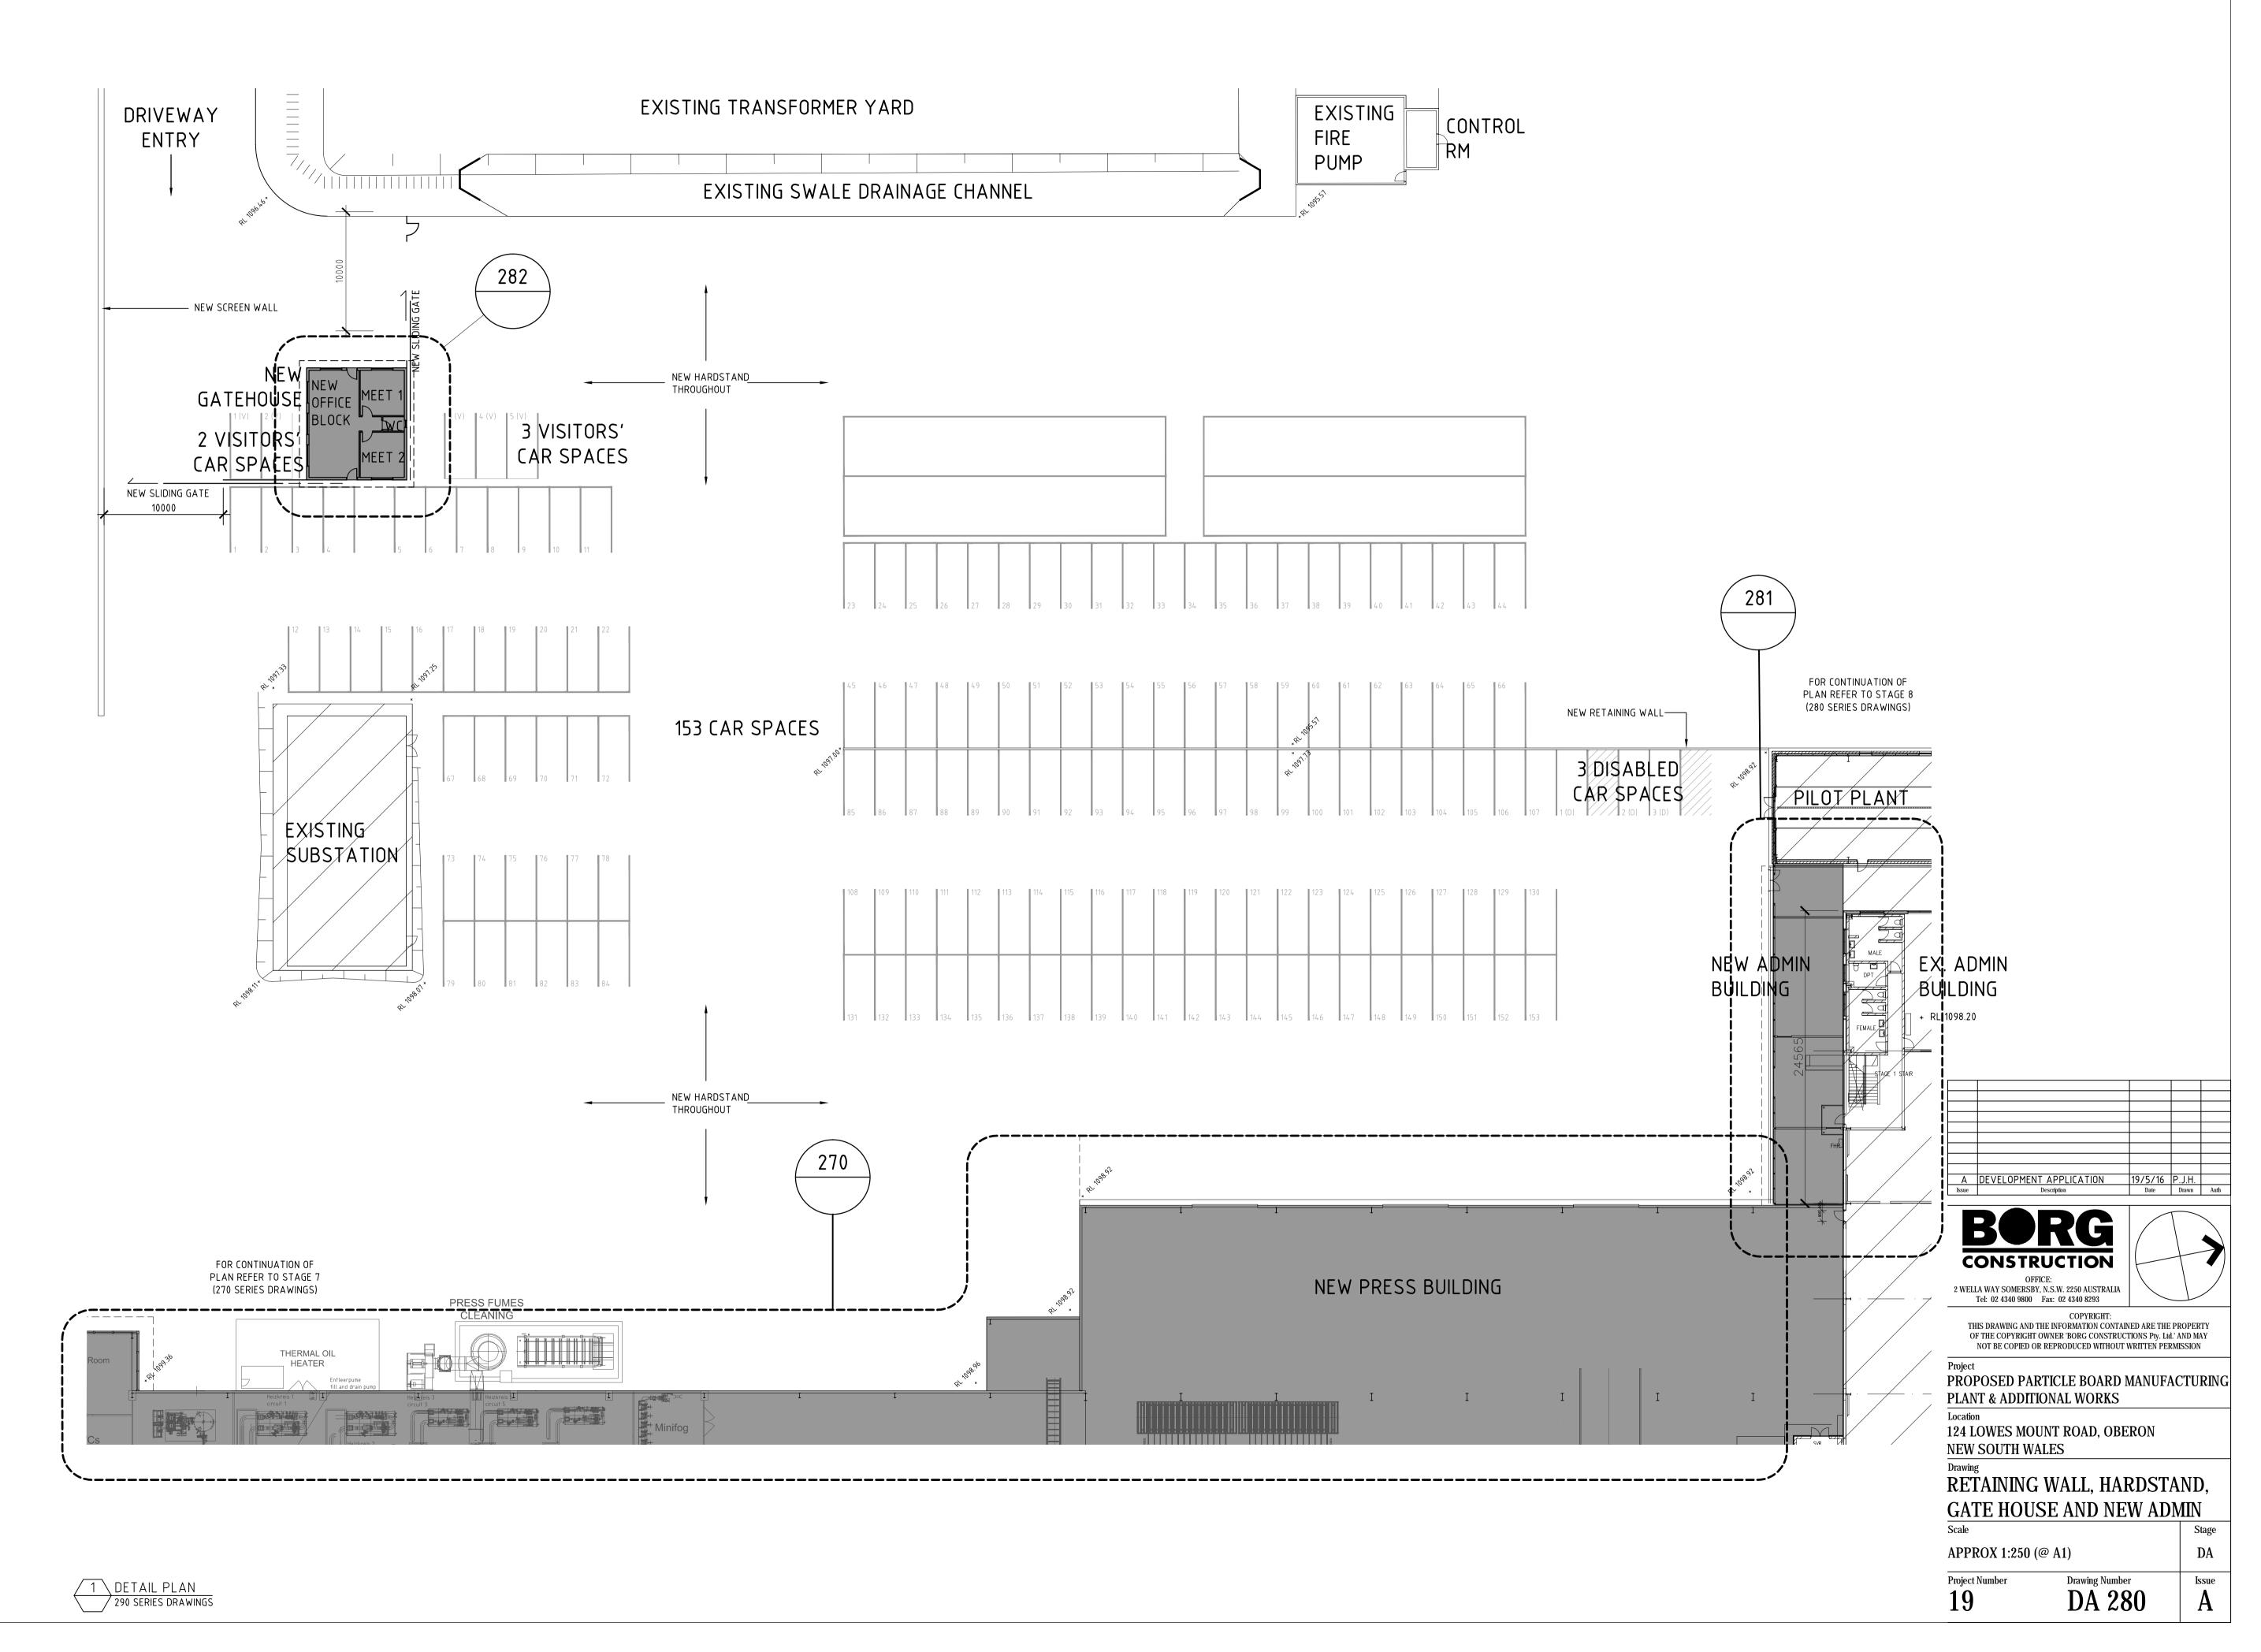

Log Storage, Debarker & Chipper. Sheet 1

Retaining Wall, Hardstand & Gatehouse

DA 272 Press Building. Sheet 3

DA 274 Press Building. Sheet 5

DA 276 Press Building. Sheet 7

New Gatehouse

DA 210 Materials Handling Sheet 1

LEGEND:

EXISTING BUILDINGS

PROPOSED NEW BUILDINGS

■ | | ■ ROAD NETWORK

CARPARKING SUMMARY: 5 VISITOR SPACES 231 NEW CAR SPACES 3 DISABLED SPACES

OFFICE: 2 WELLA WAY SOMERSBY, N.S.W. 2250 AUSTRALIA Tel: 02 4340 9800 Fax: 02 4340 8293