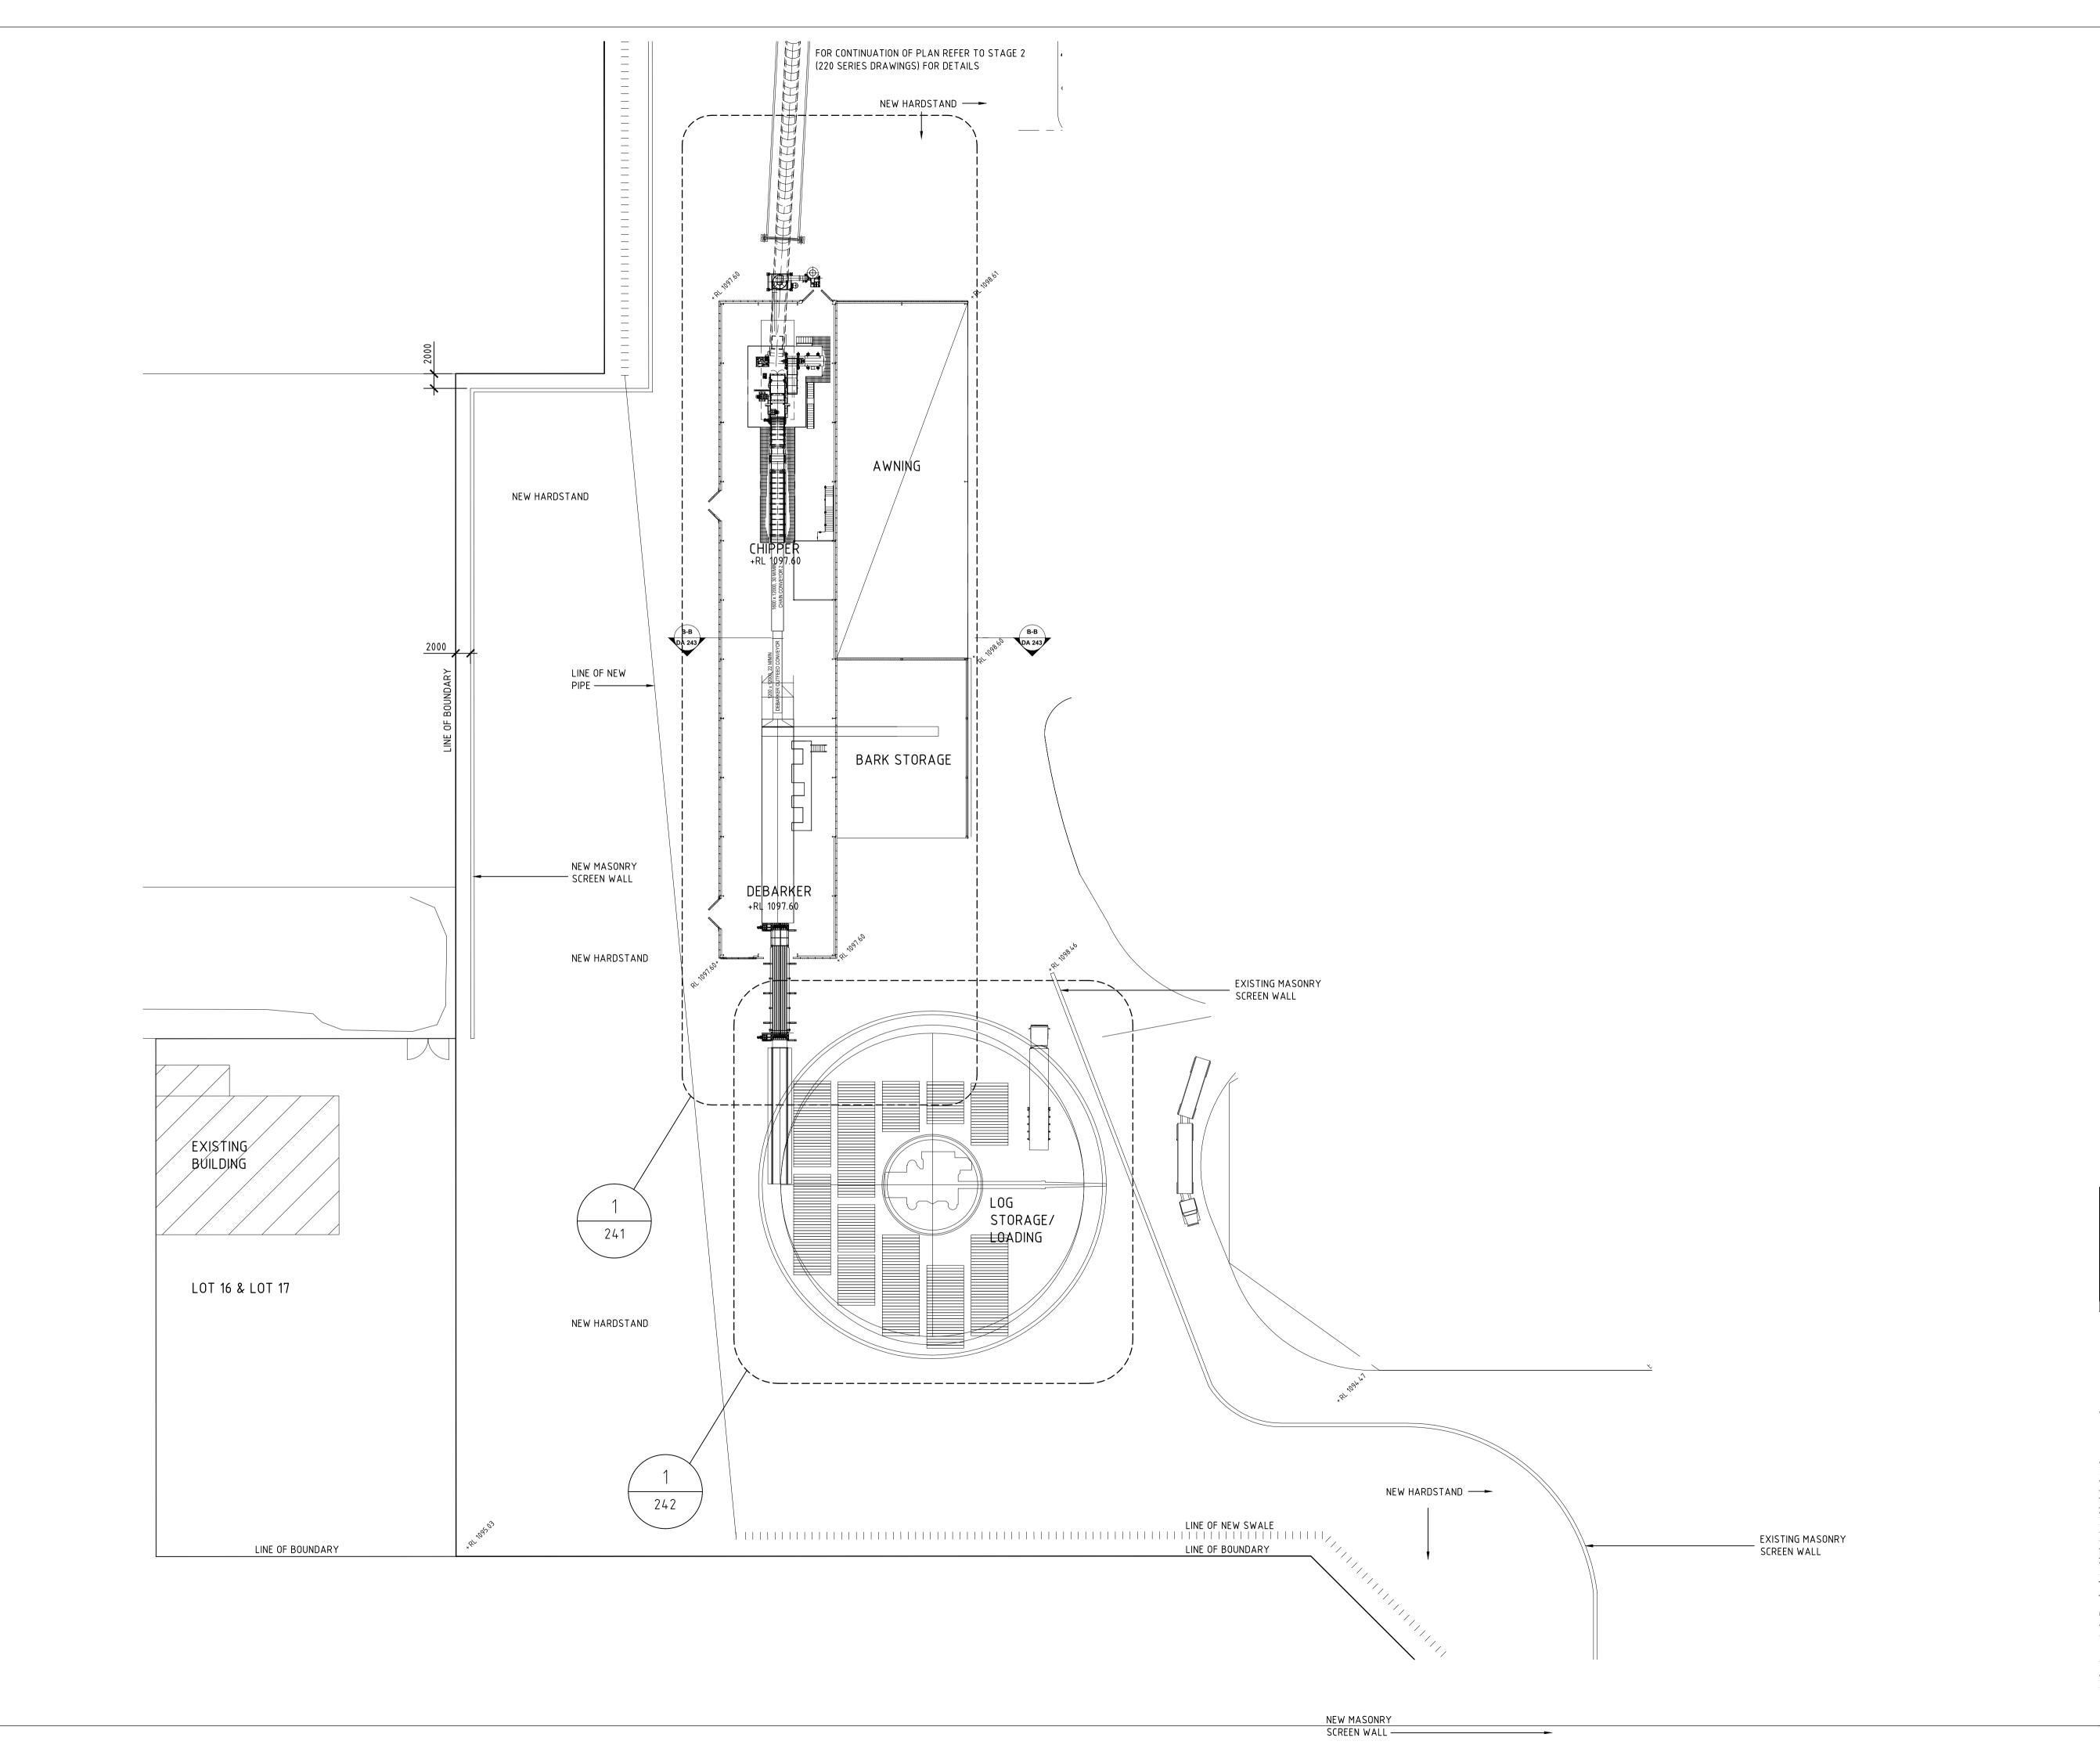

PLANT AND ADDITIONAL WORKS.

124 LOWES MOUNT ROAD, OBERON **NEW SOUTH WALES** 

Drawing LOG STORE/LOAD, DEBARKER &

CHIPPER (SHT 1)

APPROX 1:400 (@ A1)

Project Number Drawing Number

1844 856 2700 m<sup>2</sup>

**LEGEND** Existing buildings

OFFICE: 2 WELLA WAY SOMERSBY, N.S.W. 2250 AUSTRALIA Tel: 02 4340 9800 Fax: 02 4340 8293

COPYRIGHT:
THIS DRAWING AND THE INFORMATION CONTAINED ARE THE PROPERTY
OF THE COPYRIGHT OWNER 'BORG CONSTRUCTIONS Pty. Ltd.' AND MAY NOT BE COPIED OR REPRODUCED WITHOUT WRITTEN PERMISSION

PROPOSED PARTICLE BOARD MANUFACTURING

PLANT AND ADDITIONAL WORKS.

124 LOWES MOUNT ROAD, OBERON **NEW SOUTH WALES** 

LOG STORE/LOAD, DEBARKER &

CHIPPER (SHT 2)

APPROX 1:200 (@ A1)

COPYRIGHT:
THIS DRAWING AND THE INFORMATION CONTAINED ARE THE PROPERTY
OF THE COPYRIGHT OWNER 'BORG CONSTRUCTIONS Pty. Ltd.' AND MAY
NOT BE COPIED OR REPRODUCED WITHOUT WRITTEN PERMISSION

PROPOSED PARTICLE BOARD MANUFACTURING PLANT AND ADDITIONAL WORKS.

124 LOWES MOUNT ROAD, OBERON

**NEW SOUTH WALES** 

Drawing LOG STORE/LOAD, DEBARKER & CHIPPER (SHT 3)

APPROX 1:200 (@ A1)

Project Number

<u>AREAS</u> SPACE SCREENING