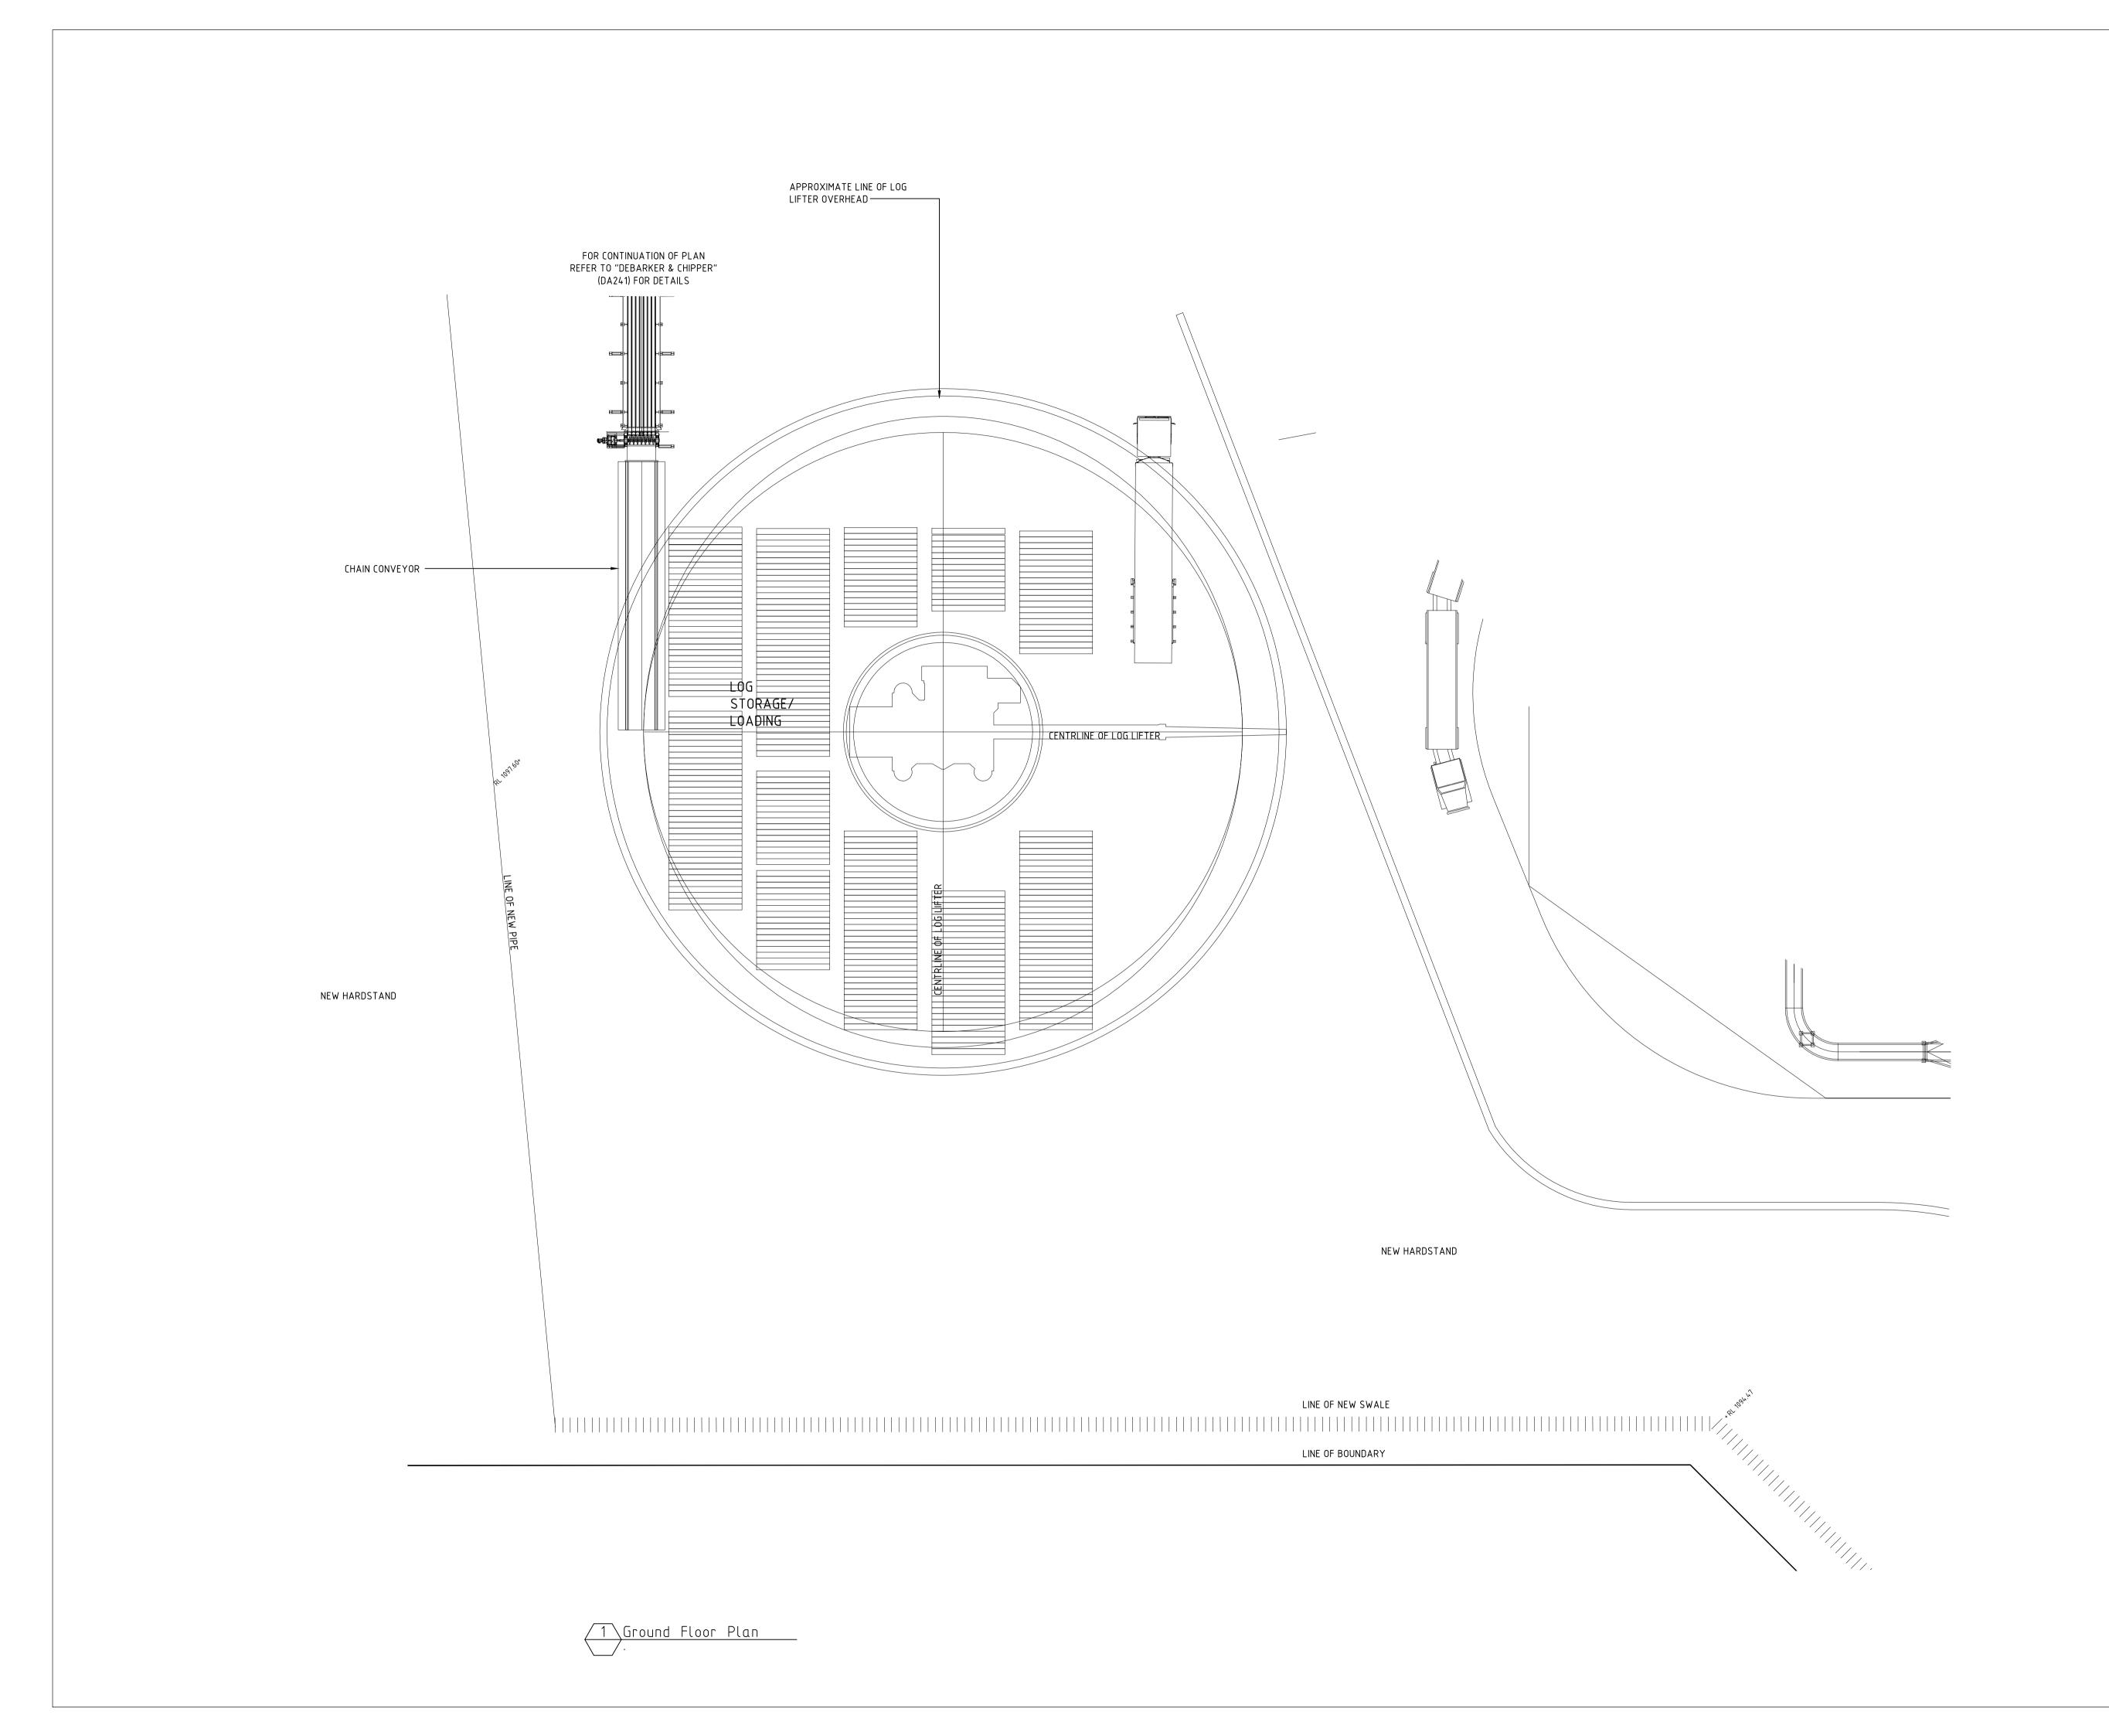

PLANT AND ADDITIONAL WORKS.

124 LOWES MOUNT ROAD, OBERON **NEW SOUTH WALES** 

Drawing LOG STORE/LOAD, DEBARKER &

CHIPPER (SHT 1)

APPROX 1:400 (@ A1)

Project Number Drawing Number

1844 856 2700 m<sup>2</sup>

**LEGEND** Existing buildings

OFFICE: 2 WELLA WAY SOMERSBY, N.S.W. 2250 AUSTRALIA Tel: 02 4340 9800 Fax: 02 4340 8293

COPYRIGHT:
THIS DRAWING AND THE INFORMATION CONTAINED ARE THE PROPERTY
OF THE COPYRIGHT OWNER 'BORG CONSTRUCTIONS Pty. Ltd.' AND MAY NOT BE COPIED OR REPRODUCED WITHOUT WRITTEN PERMISSION