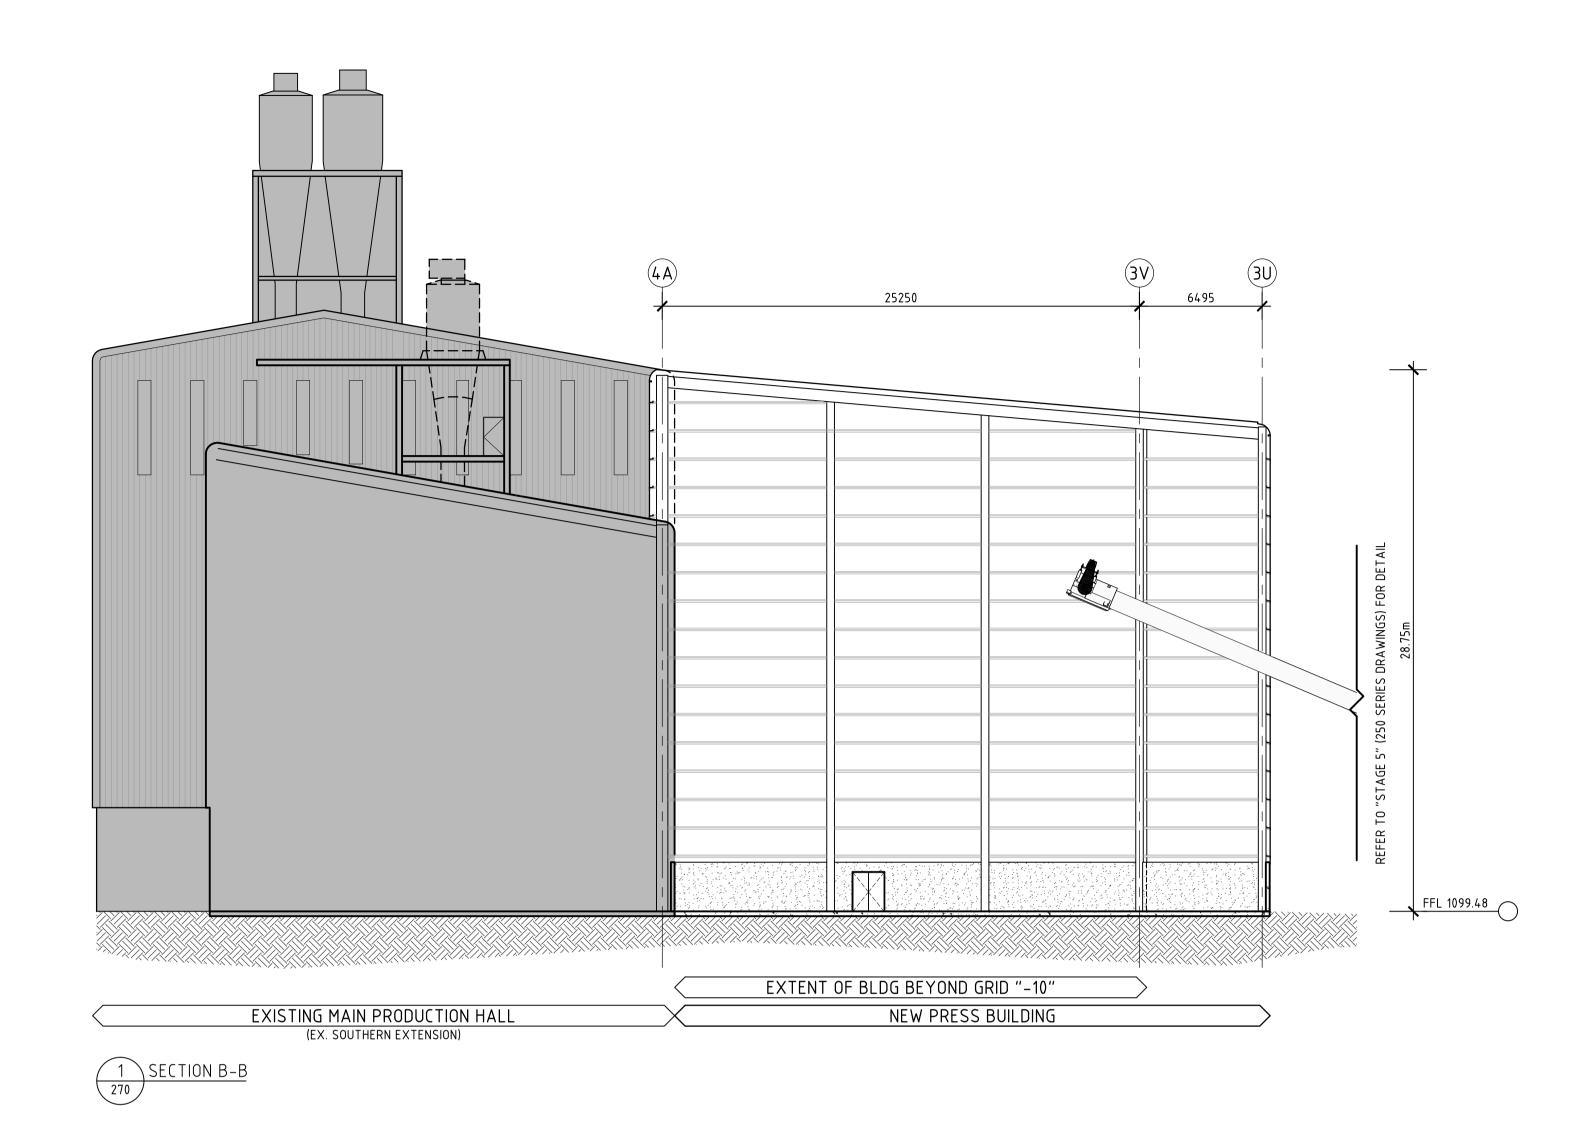

------|------|
| Project Number | Drawing Number | Issu |
| 1:200 (@ A1)   |                | DA   |
| Scale          |                | Stag |









COPYRIGHT:
THIS DRAWING AND THE INFORMATION CONTAINED ARE THE PROPERTY
OF THE COPYRIGHT OWNER 'BORG CONSTRUCTIONS Pty. Ltd.' AND MAY
NOT BE COPIED OR REPRODUCED WITHOUT WRITTEN PERMISSION

Project
PROPOSED PARTICLE BOARD MANUFACTURING
PLANT & ADDITIONAL WORKS

Location
124 LOWES MOUNT ROAD, OBERON

NEW SOUTH WALES

BURNER & DRYER (SHT 2)

| Scale          |                | Stag      |
|----------------|----------------|-----------|
| 1:200 (@ A1)   |                | $\mid DA$ |
| , ,            |                |           |
| Project Number | Drawing Number | Issu      |













LEGEND:

EXISTING BUILDINGS

PROPOSED NEW BUILDINGS







OFFICE: 2 WELLA WAY SOMERSBY, N.S.W. 2250 AUSTRALIA Tel: 02 4340 9800 Fax: 02 4340 8293

COPYRIGHT:
THIS DRAWING AND THE INFORMATION CONTAINED ARE THE PROPERTY
OF THE COPYRIGHT OWNER 'BORG CONSTRUCTIONS Pty. Ltd.' AND MAY
NOT BE COPIED OR REPRODUCED WITHOUT WRITTEN PERMISSION

Project
PROPOSED PARTICLE BOARD MANUFACTURING
PLANT & ADDITIONAL WORKS

Location
124 LOWES MOUNT ROAD, OBERON
NEW SOUTH WALES

PRESS BUILDING (SHT 7)

| 19             | DA 276         | A    |
|----------------|----------------|------|
| Project Number | Drawing Number | Issu |
| 1:200 (@ A1)   |                | DA   |
| Scale          |                | Stag |











COPYRIGHT:
THIS DRAWING AND THE INFORMATION CONTAINED ARE THE PROPERTY
OF THE COPYRIGHT OWNER 'BORG CONSTRUCTIONS Pty. Ltd.' AND MAY
NOT BE