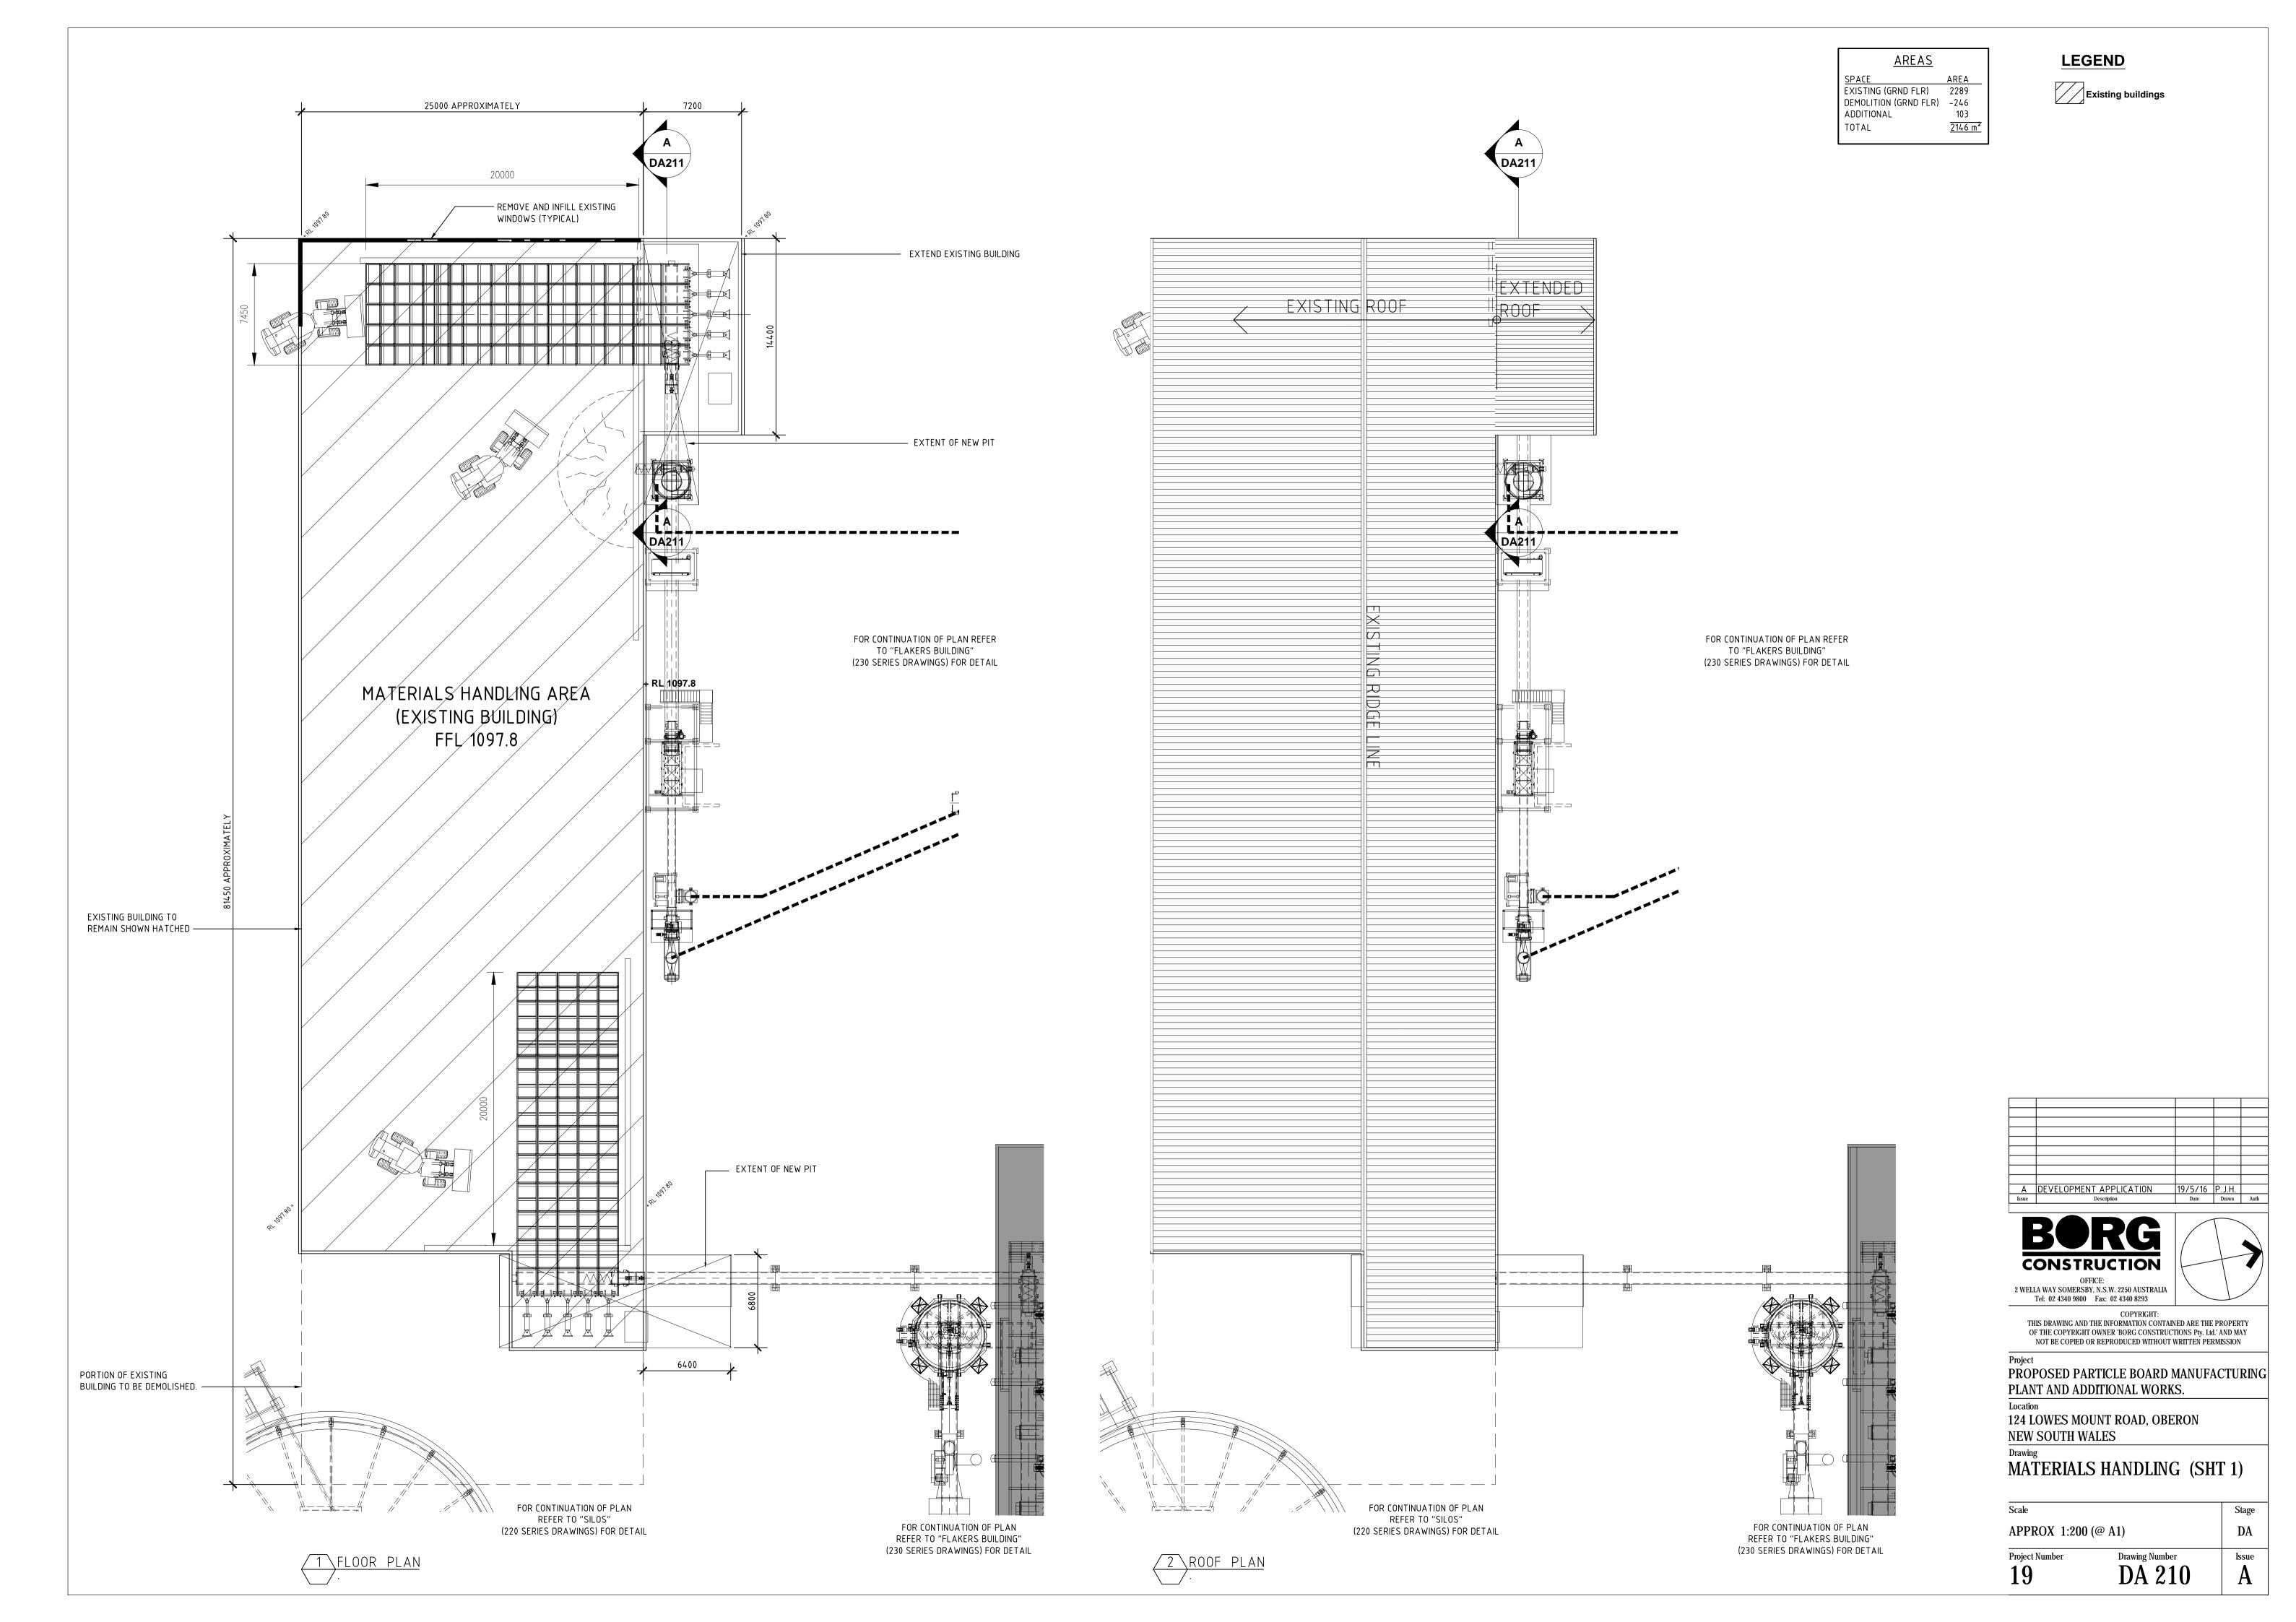

Site Elevations

New Additional Swale

Detail Plan Stage 2

Materials Handling Sheet 2

Flakers Building. Sheet 2

Flakers Building. Sheet 3

Log Store/Load, Debarker, Chipper. Sheet 1

Log Store/Load, Debarker, Chipper. Sheet 2

Log Storage, Debarker & Chipper. Sheet 1

Retaining Wall, Hardstand & Gatehouse

DA 272 Press Building. Sheet 3

DA 274 Press Building. Sheet 5

DA 276 Press Building. Sheet 7

New Gatehouse

DA 210 Materials Handling Sheet 1