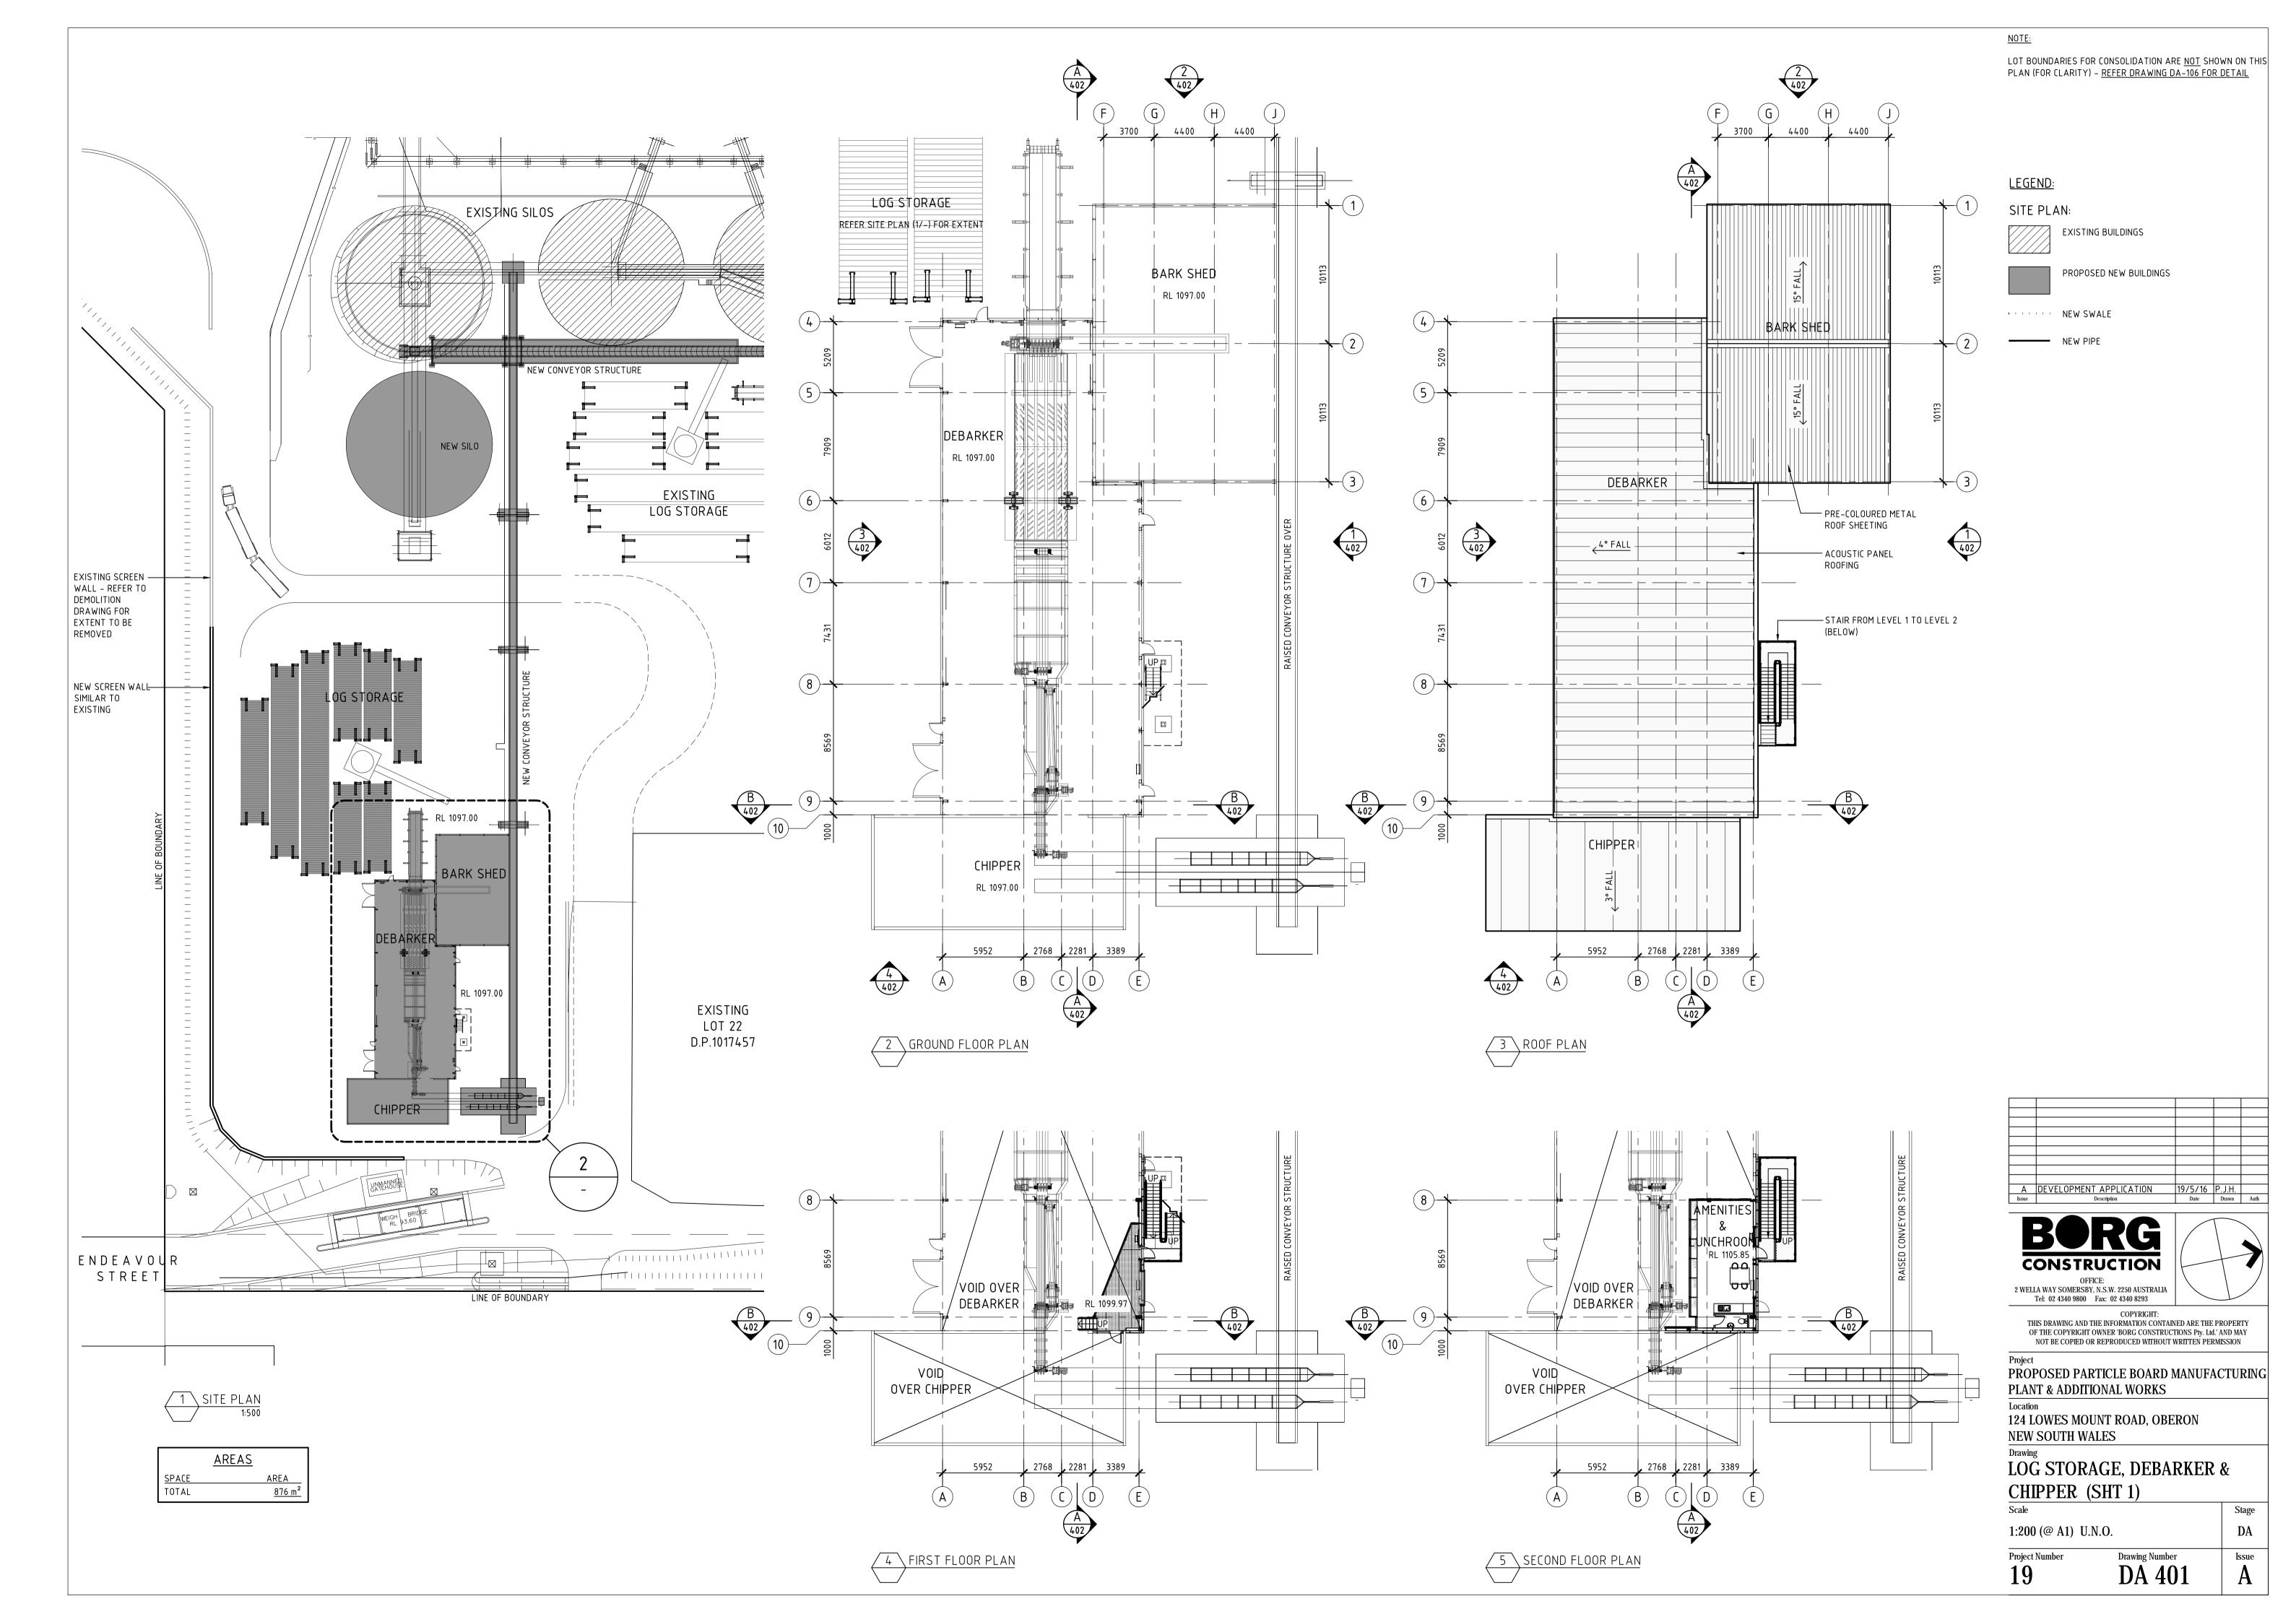

Log Storage, Debarker & Chipper. Sheet 1

Retaining Wall, Hardstand & Gatehouse

DA 272 Press Building. Sheet 3

DA 274 Press Building. Sheet 5

DA 276 Press Building. Sheet 7

New Gatehouse

DA 210 Materials Handling Sheet 1

PROPOSED PARTICLE BOARD MANUFACTURING

PLANT AND ADDITIONAL WORKS.

124 LOWES MOUNT ROAD, OBERON **NEW SOUTH WALES** 

LOG STORE/LOAD, DEBARKER &

CHIPPER (SHT 2)

APPROX 1:200 (@ A1)

COPYRIGHT:
THIS DRAWING AND THE INFORMATION CONTAINED ARE THE PROPERTY
OF THE COPYRIGHT OWNER 'BORG CONSTRUCTIONS Pty. Ltd.' AND MAY
NOT BE COPIED OR REPRODUCED WITHOUT WRITTEN PERMISSION