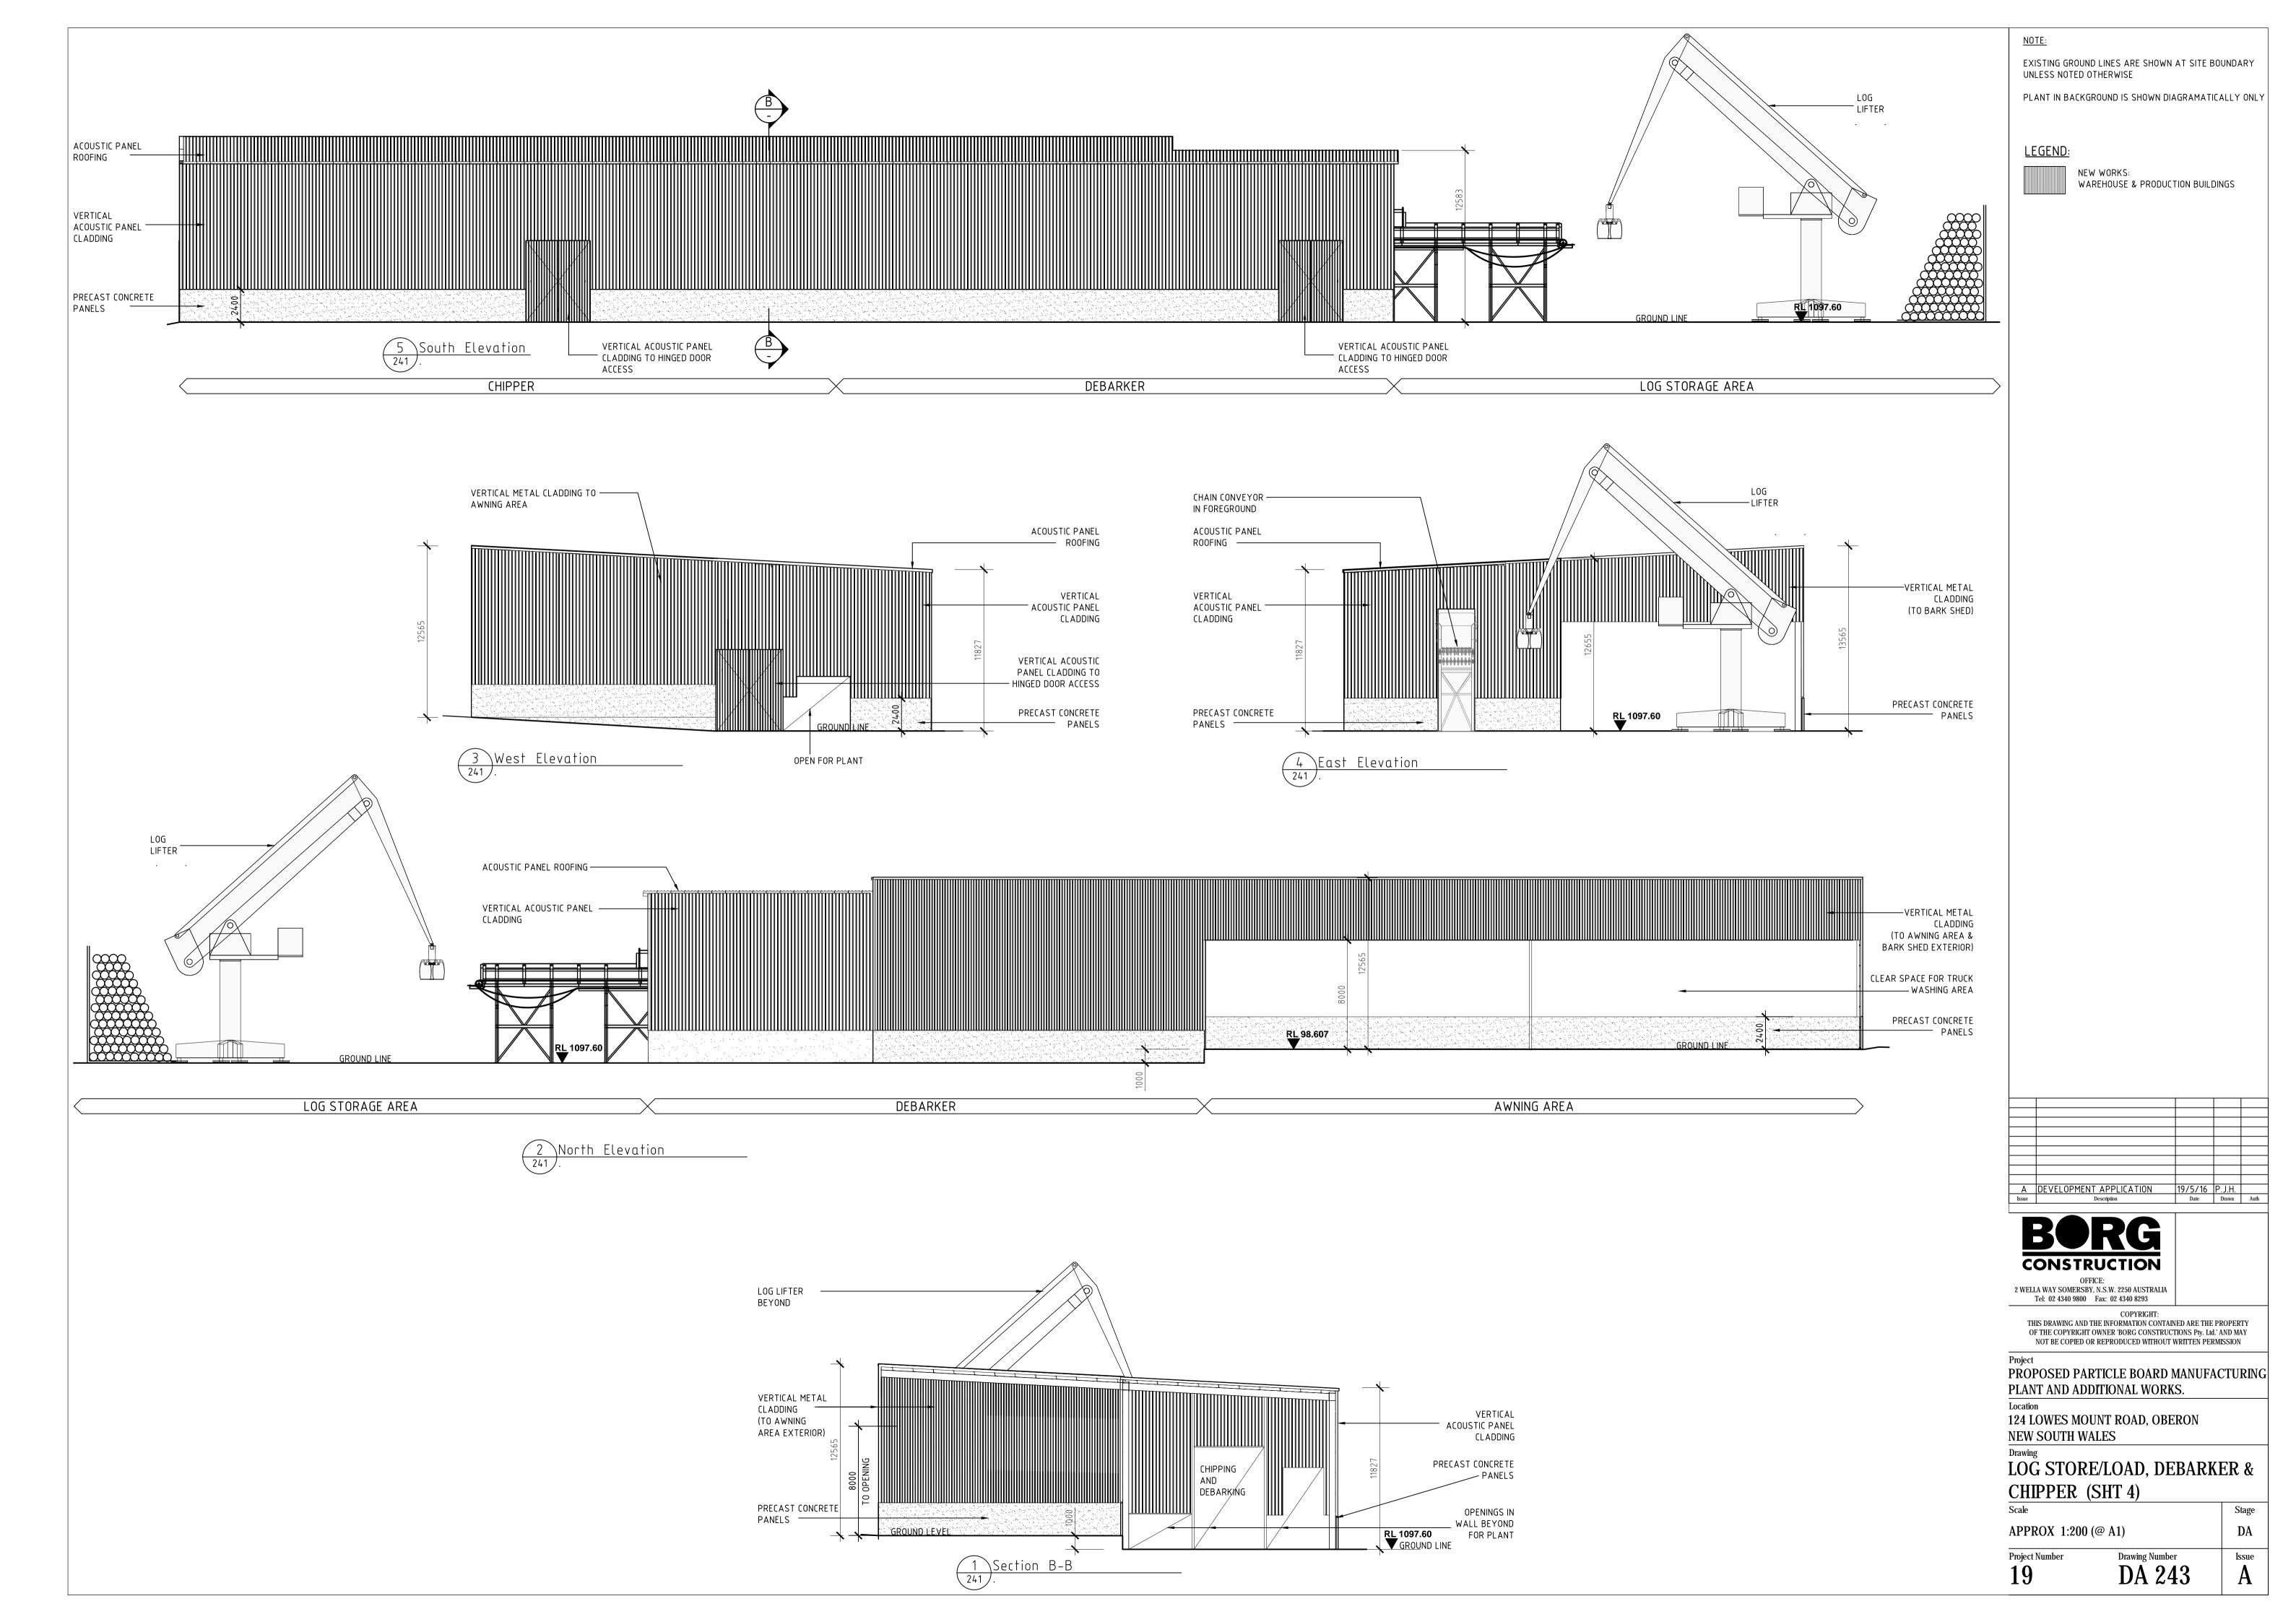

PLANT AND ADDITIONAL WORKS.

124 LOWES MOUNT ROAD, OBERON **NEW SOUTH WALES** 

Drawing LOG STORE/LOAD, DEBARKER &

CHIPPER (SHT 1)

APPROX 1:400 (@ A1)

Project Number Drawing Number

1844 856 2700 m<sup>2</sup>

**LEGEND** Existing buildings

OFFICE: 2 WELLA WAY SOMERSBY, N.S.W. 2250 AUSTRALIA Tel: 02 4340 9800 Fax: 02 4340 8293

COPYRIGHT:
THIS DRAWING AND THE INFORMATION CONTAINED ARE THE PROPERTY
OF THE COPYRIGHT OWNER 'BORG CONSTRUCTIONS Pty. Ltd.' AND MAY NOT BE COPIED OR REPRODUCED WITHOUT WRITTEN PERMISSION

PROPOSED PARTICLE BOARD MANUFACTURING

PLANT AND ADDITIONAL WORKS.

124 LOWES MOUNT ROAD, OBERON **NEW SOUTH WALES** 

LOG STORE/LOAD, DEBARKER &

CHIPPER (SHT 2)

APPROX 1:200 (@ A1)

COPYRIGHT:
THIS DRAWING AND THE INFORMATION CONTAINED ARE THE PROPERTY
OF THE COPYRIGHT OWNER 'BORG CONSTRUCTIONS Pty. Ltd.' AND MAY
NOT BE COPIED OR REPRODUCED WITHOUT WRITTEN PERMISSION

PROPOSED PARTICLE BOARD MANUFACTURING PLANT AND ADDITIONAL WORKS.

124 LOWES MOUNT ROAD, OBERON

**NEW SOUTH WALES** 

Drawing LOG STORE/LOAD, DEBARKER & CHIPPER (SHT 3)

APPROX 1:200 (@ A1)

Project Number

<u>AREAS</u> SPACE SCREENING