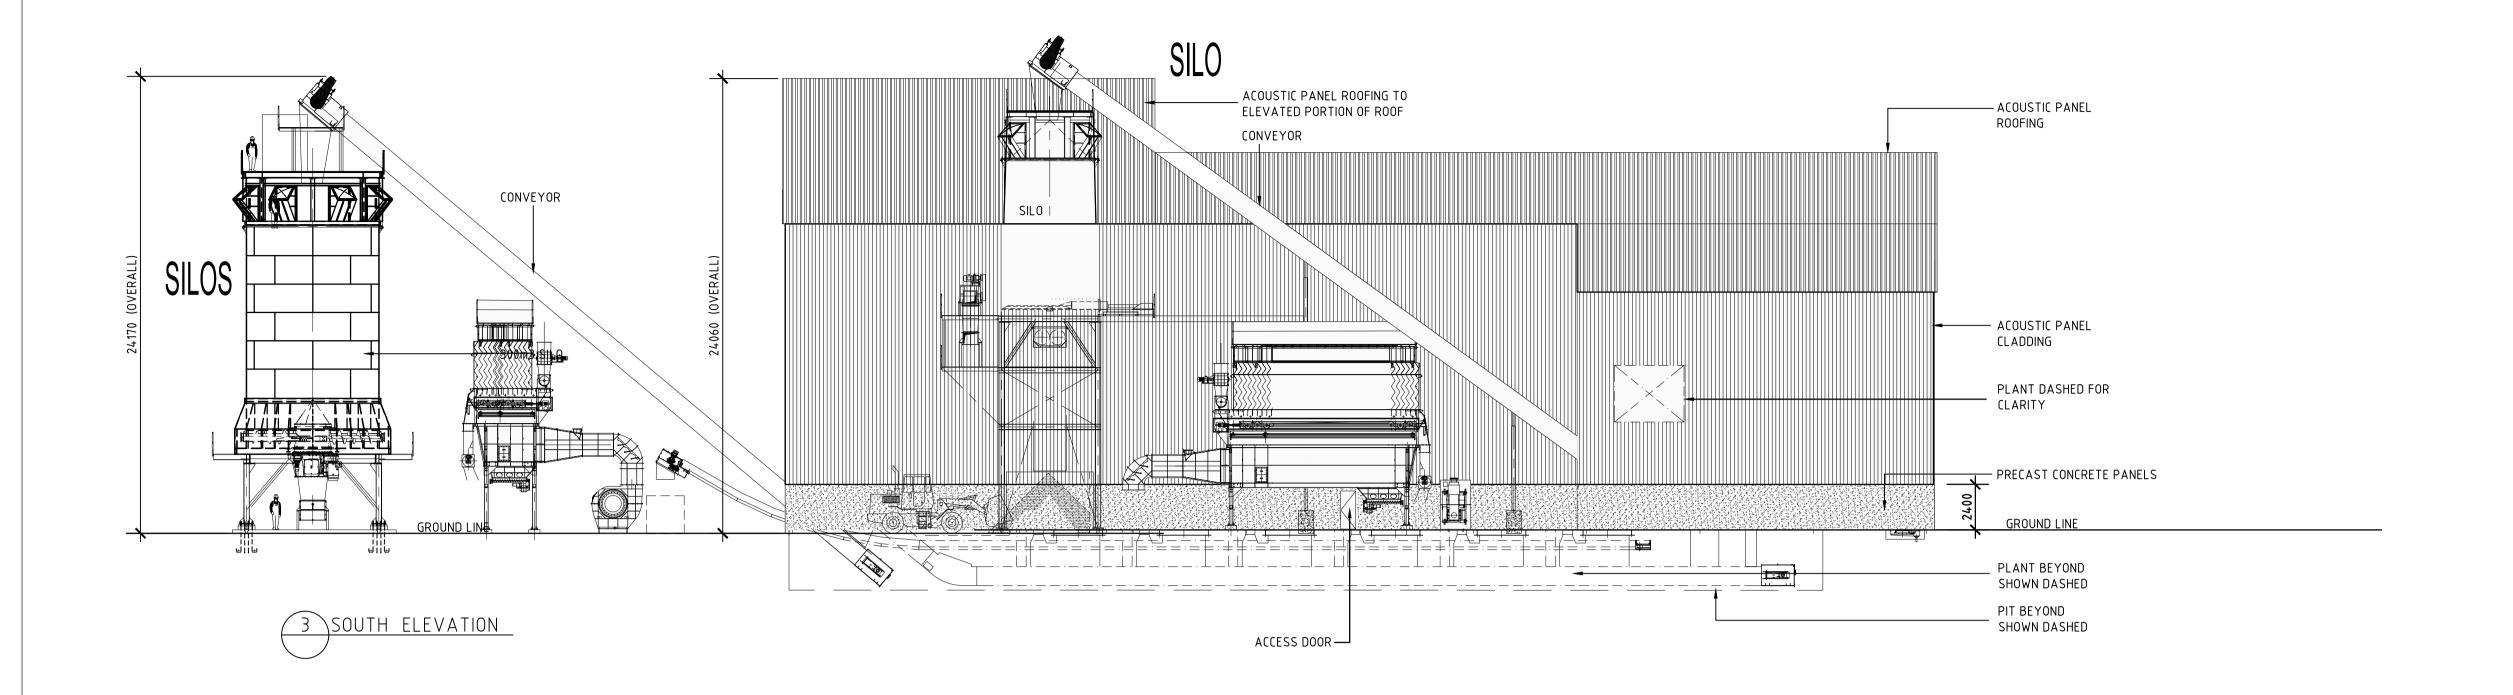

Project
PROPOSED PARTICLE BOARD MANUFACTURING
PLANT AND ADDITIONAL WORKS.

Location
124 LOWES MOUNT ROAD, OBERON

NEW SOUTH WALES

Drawing SILOS (SHT 1)

Scale

APPROX 1:200 (@ A1)

Project Number

Drawing Number