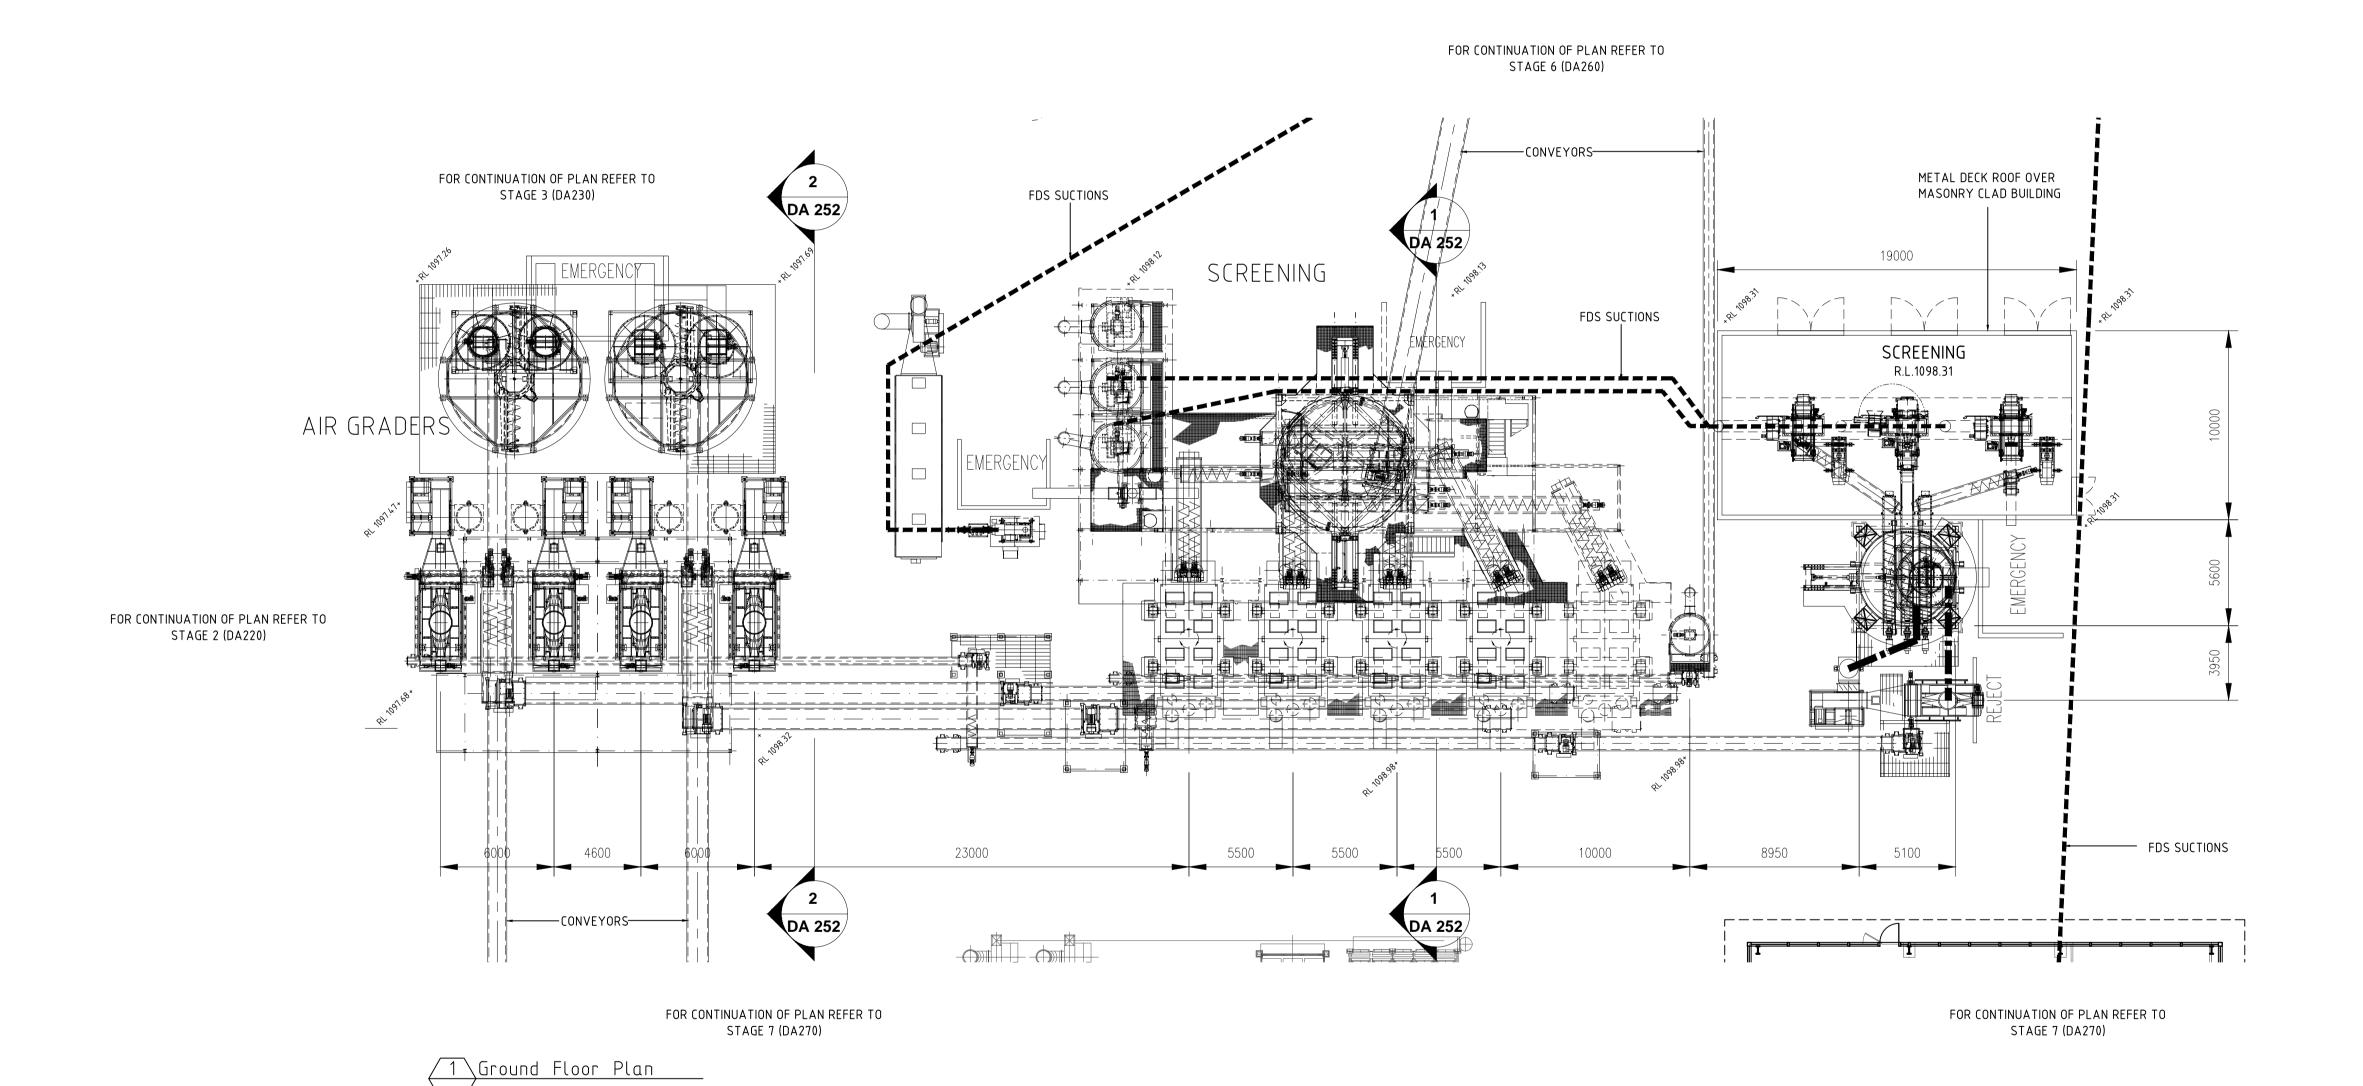

PROPOSED PARTICLE BOARD MANUFACTURING

PLANT AND ADDITIONAL WORKS.

124 LOWES MOUNT ROAD, OBERON **NEW SOUTH WALES** 

AIR GRADERS & SCREENING (SHT 1)

APPROX 1:200 (@ A1)

Project Number

**Drawing Number** 

COPYRIGHT:
THIS DRAWING AND THE INFORMATION CONTAINED ARE THE PROPERTY
OF THE COPYRIGHT OWNER 'BORG CONSTRUCTIONS Pty. Ltd.' AND MAY
NOT BE COPIED OR REPRODUCED WITHOUT WRITTEN PERMISSION

PROPOSED PARTICLE BOARD MANUFACTURING PLANT AND ADDITIONAL WORKS.

124 LOWES MOUNT ROAD, OBERON **NEW SOUTH WALES** 

AIR GRADERS & SCREENING (SHT 2)

APPROX 1:200 (@ A1)

EXISTING GROUND LINES ARE SHOWN AT SITE BOUNDARY