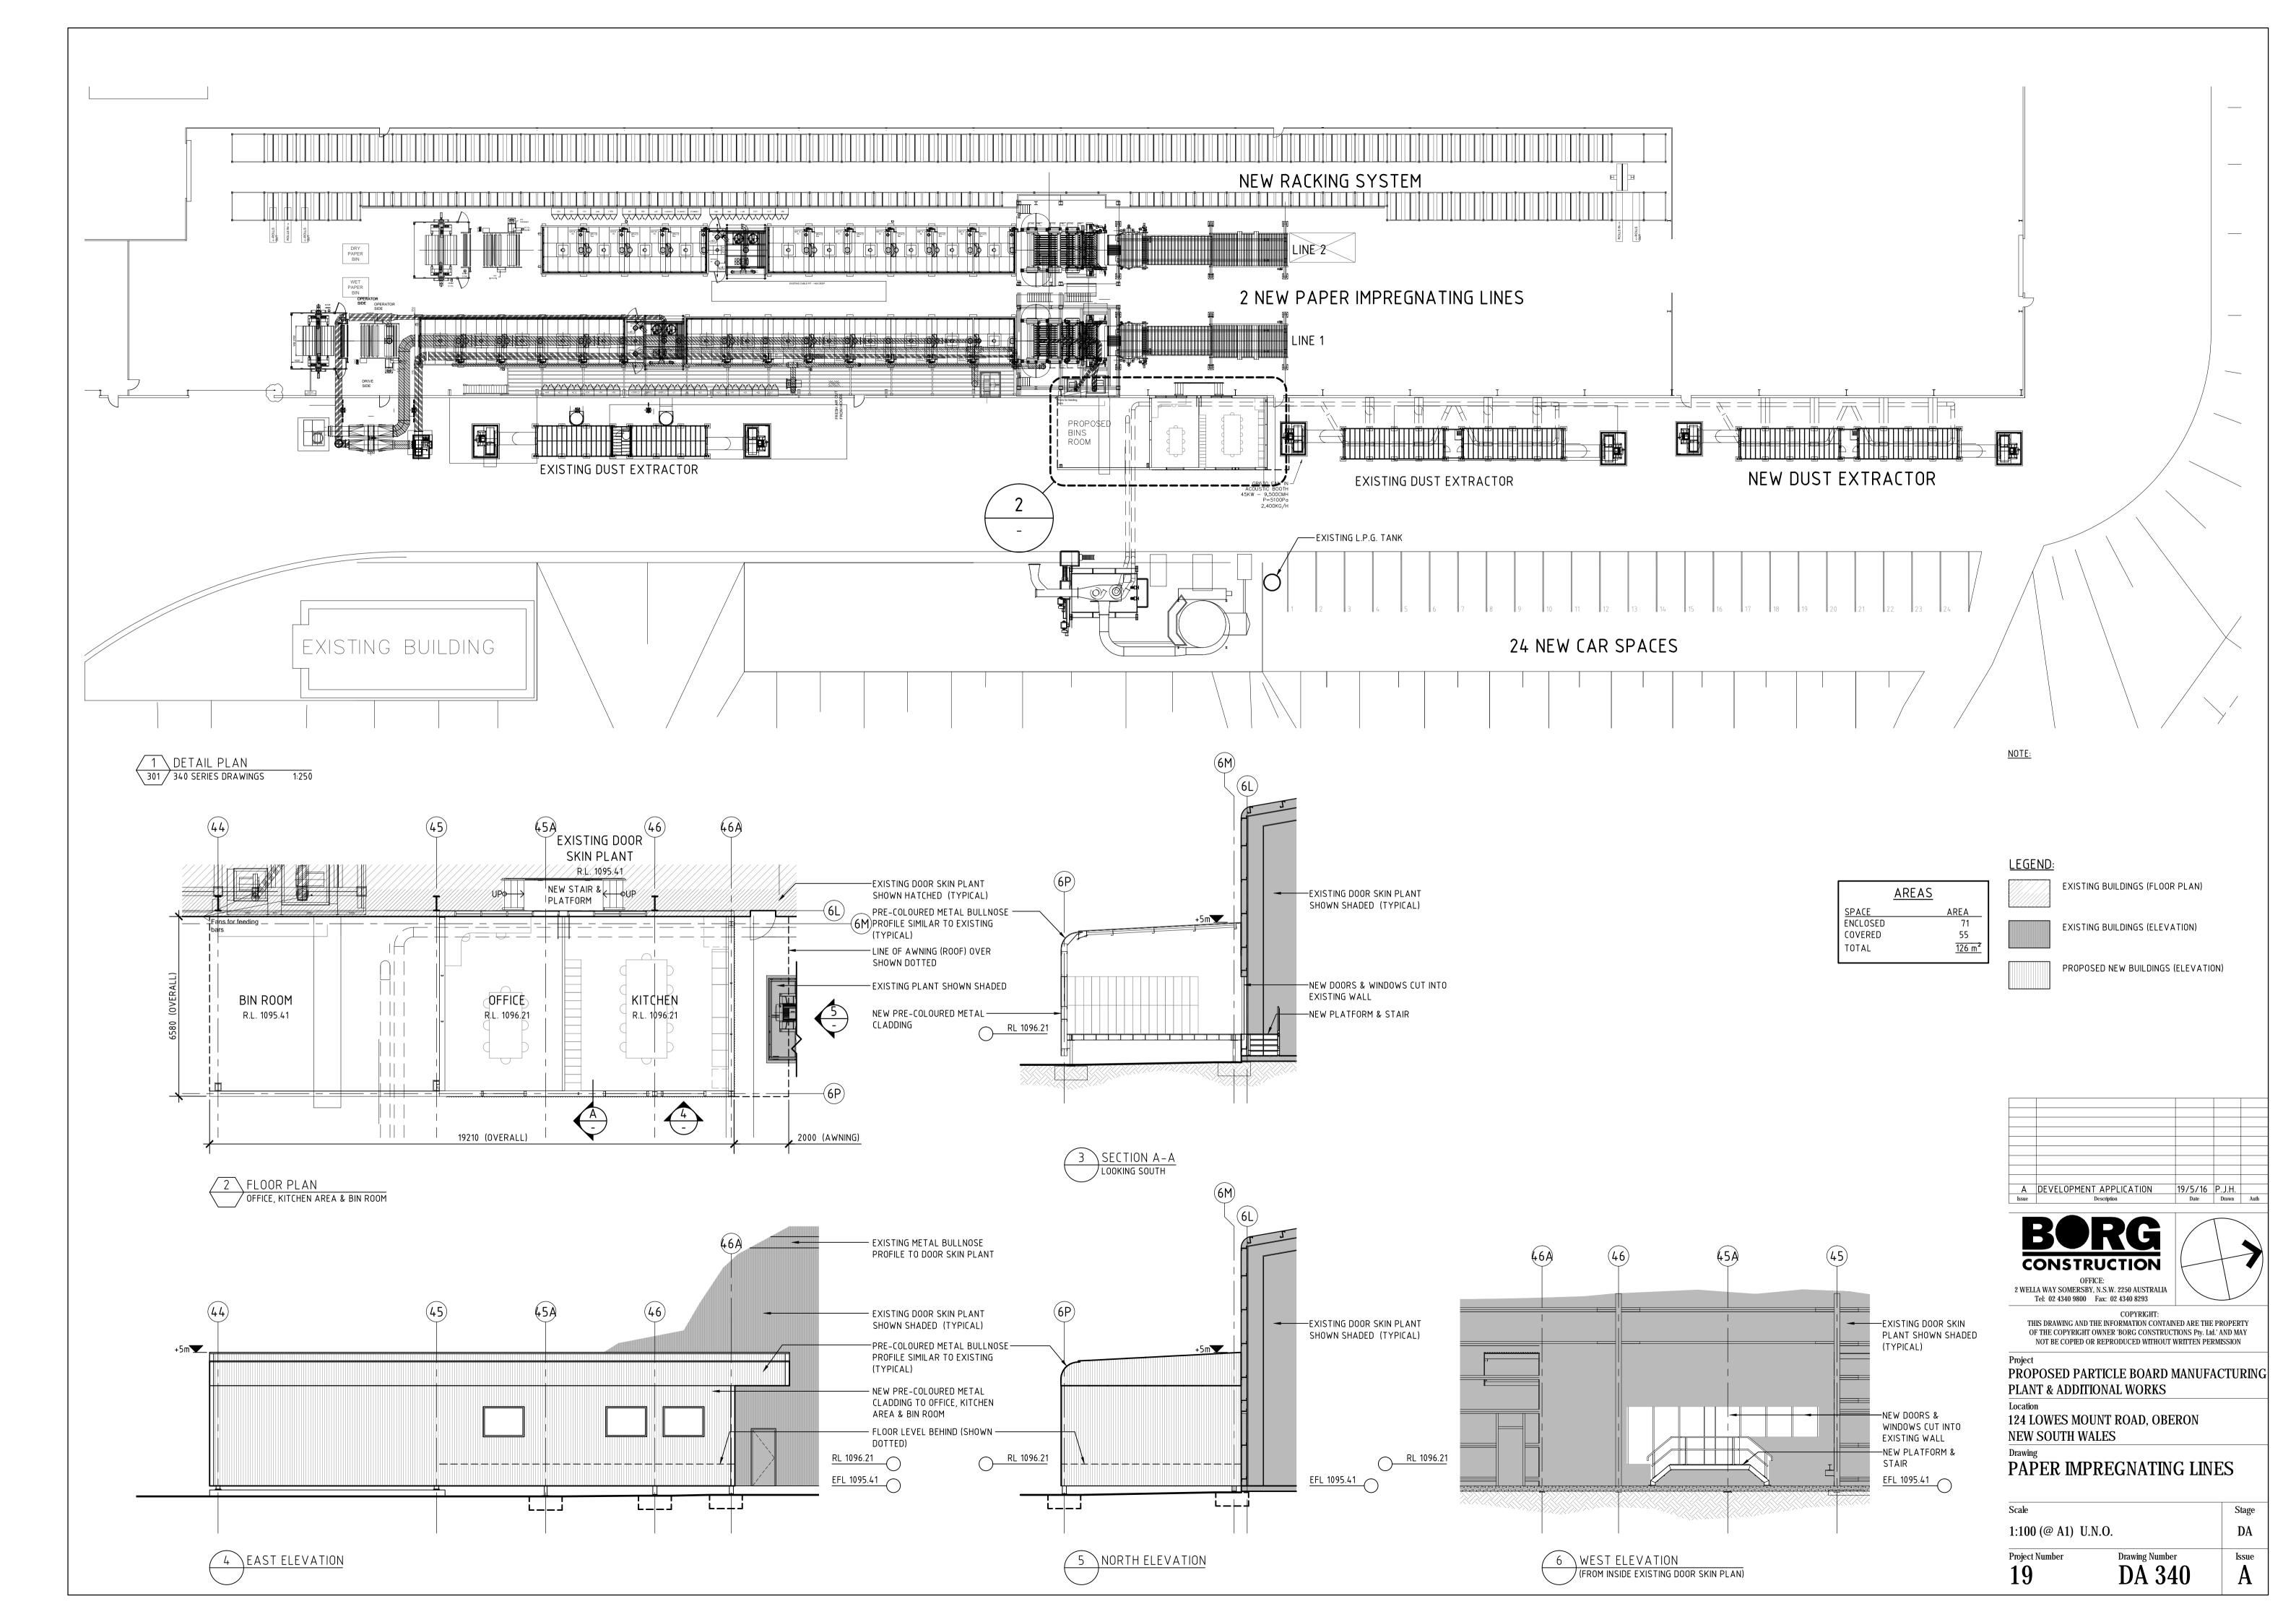

New Administration Building

Automated Storage. Sheet 1

Automated Storage. Sheet 2

Automated Storage. Sheet 3

Automated Storage. Sheet 4

Paper Impregnating Lines

**Extension to Production Buildings** 

DA 402 Log Storage, Debarker & Chipper. Sheet 2

PLANT AND ADDITIONAL WORKS.

124 LOWES MOUNT ROAD, OBERON **NEW SOUTH WALES** 

Drawing LOG STORE/LOAD, DEBARKER &

CHIPPER (SHT 1)

APPROX 1:400 (@ A1)

Project Number Drawing Number

1844 856 2700 m<sup>2</sup>