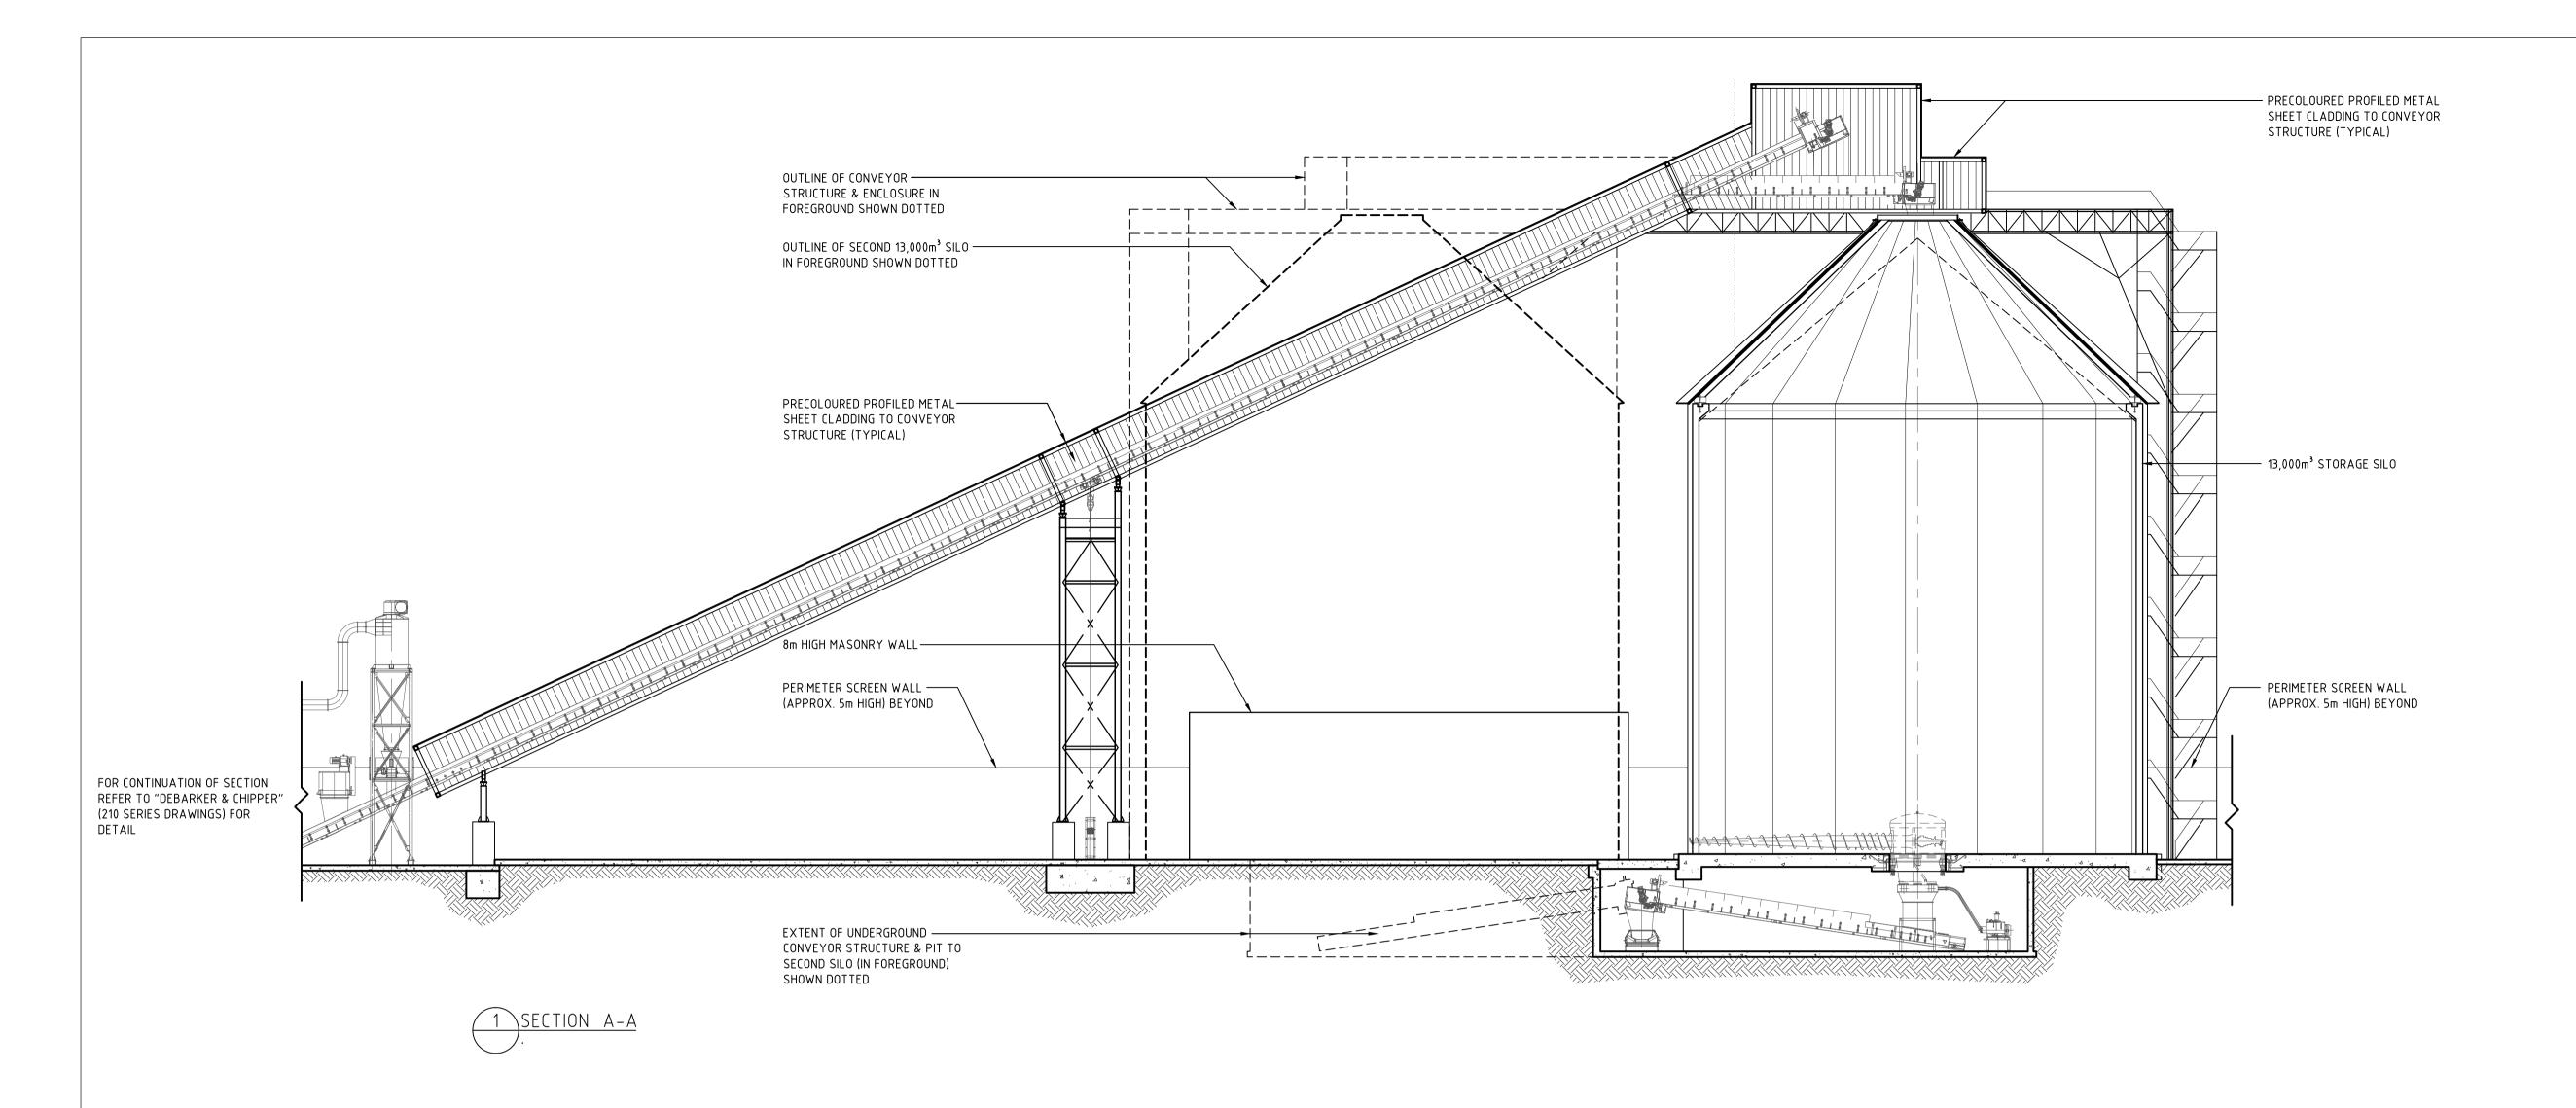

Project
PROPOSED PARTICLE BOARD MANUFACTURING
PLANT AND ADDITIONAL WORKS.

Location
124 LOWES MOUNT ROAD, OBERON

NEW SOUTH WALES

Drawing SILOS (SHT 1)

Scale

APPROX 1:200 (@ A1)

Project Number

Drawing Number

DA 220

COPYRIGHT:
THIS DRAWING AND THE INFORMATION CONTAINED ARE THE PROPERTY
OF THE COPYRIGHT OWNER 'BORG CONSTRUCTIONS Pty. Ltd.' AND MAY
NOT BE COPIED OR REPRODUCED WITHOUT WRITTEN PERMISSION

Project
PROPOSED PARTICLE BOARD MANUFACTURING
PLANT AND ADDITIONAL WORKS.