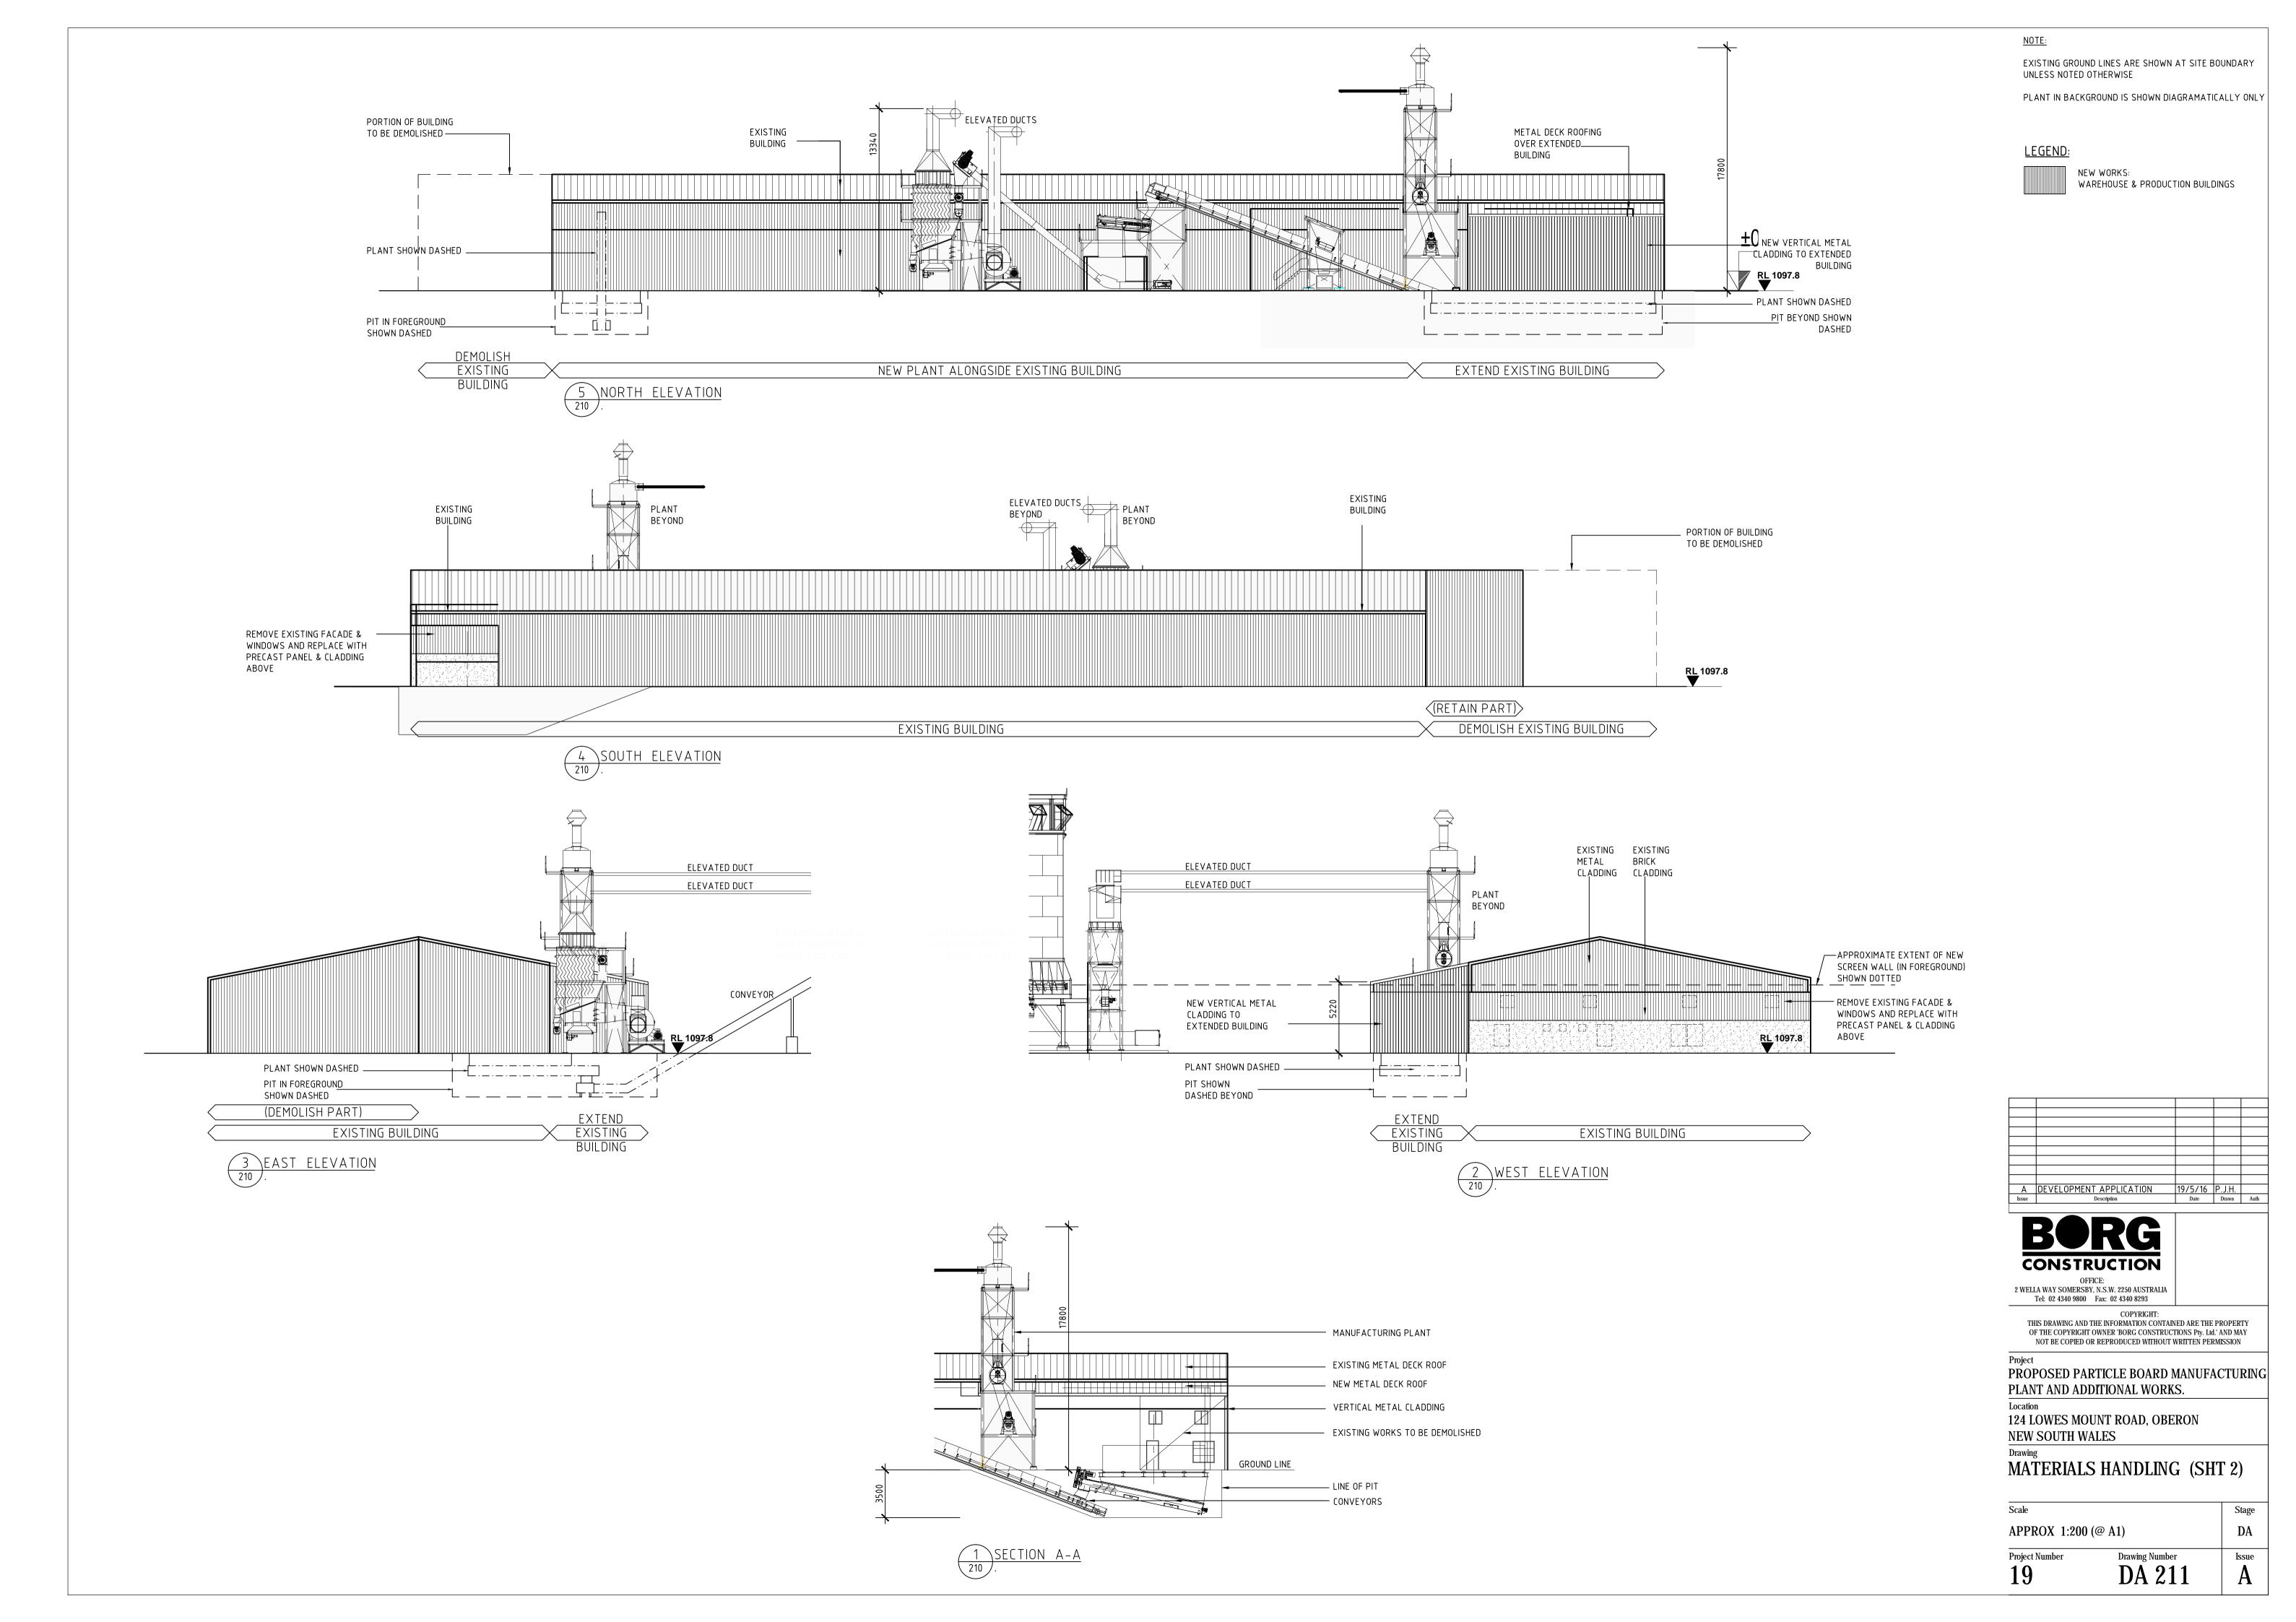

PROPOSED PARTICLE BOARD MANUFACTURING PLANT AND ADDITIONAL WORKS.

124 LOWES MOUNT ROAD, OBERON **NEW SOUTH WALES** 

AIR GRADERS & SCREENING (SHT 2)

APPROX 1:200 (@ A1)

EXISTING GROUND LINES ARE SHOWN AT SITE BOUNDARY

PLANT IN BACKGROUND IS SHOWN DIAGRAMATICALLY ONLY

WAREHOUSE & PRODUCTION BUILDINGS

PROPOSED PARTICLE BOARD MANUFACTURING

PLANT AND ADDITIONAL WORKS.

AIR GRADERS & SCREENING

LEGEND:

NEW BUILDINGS

OFFICE: 2 WELLA WAY SOMERSBY, N.S.W. 2250 AUSTRALIA Tel: 02 4340 9800 Fax: 02 4340 8293