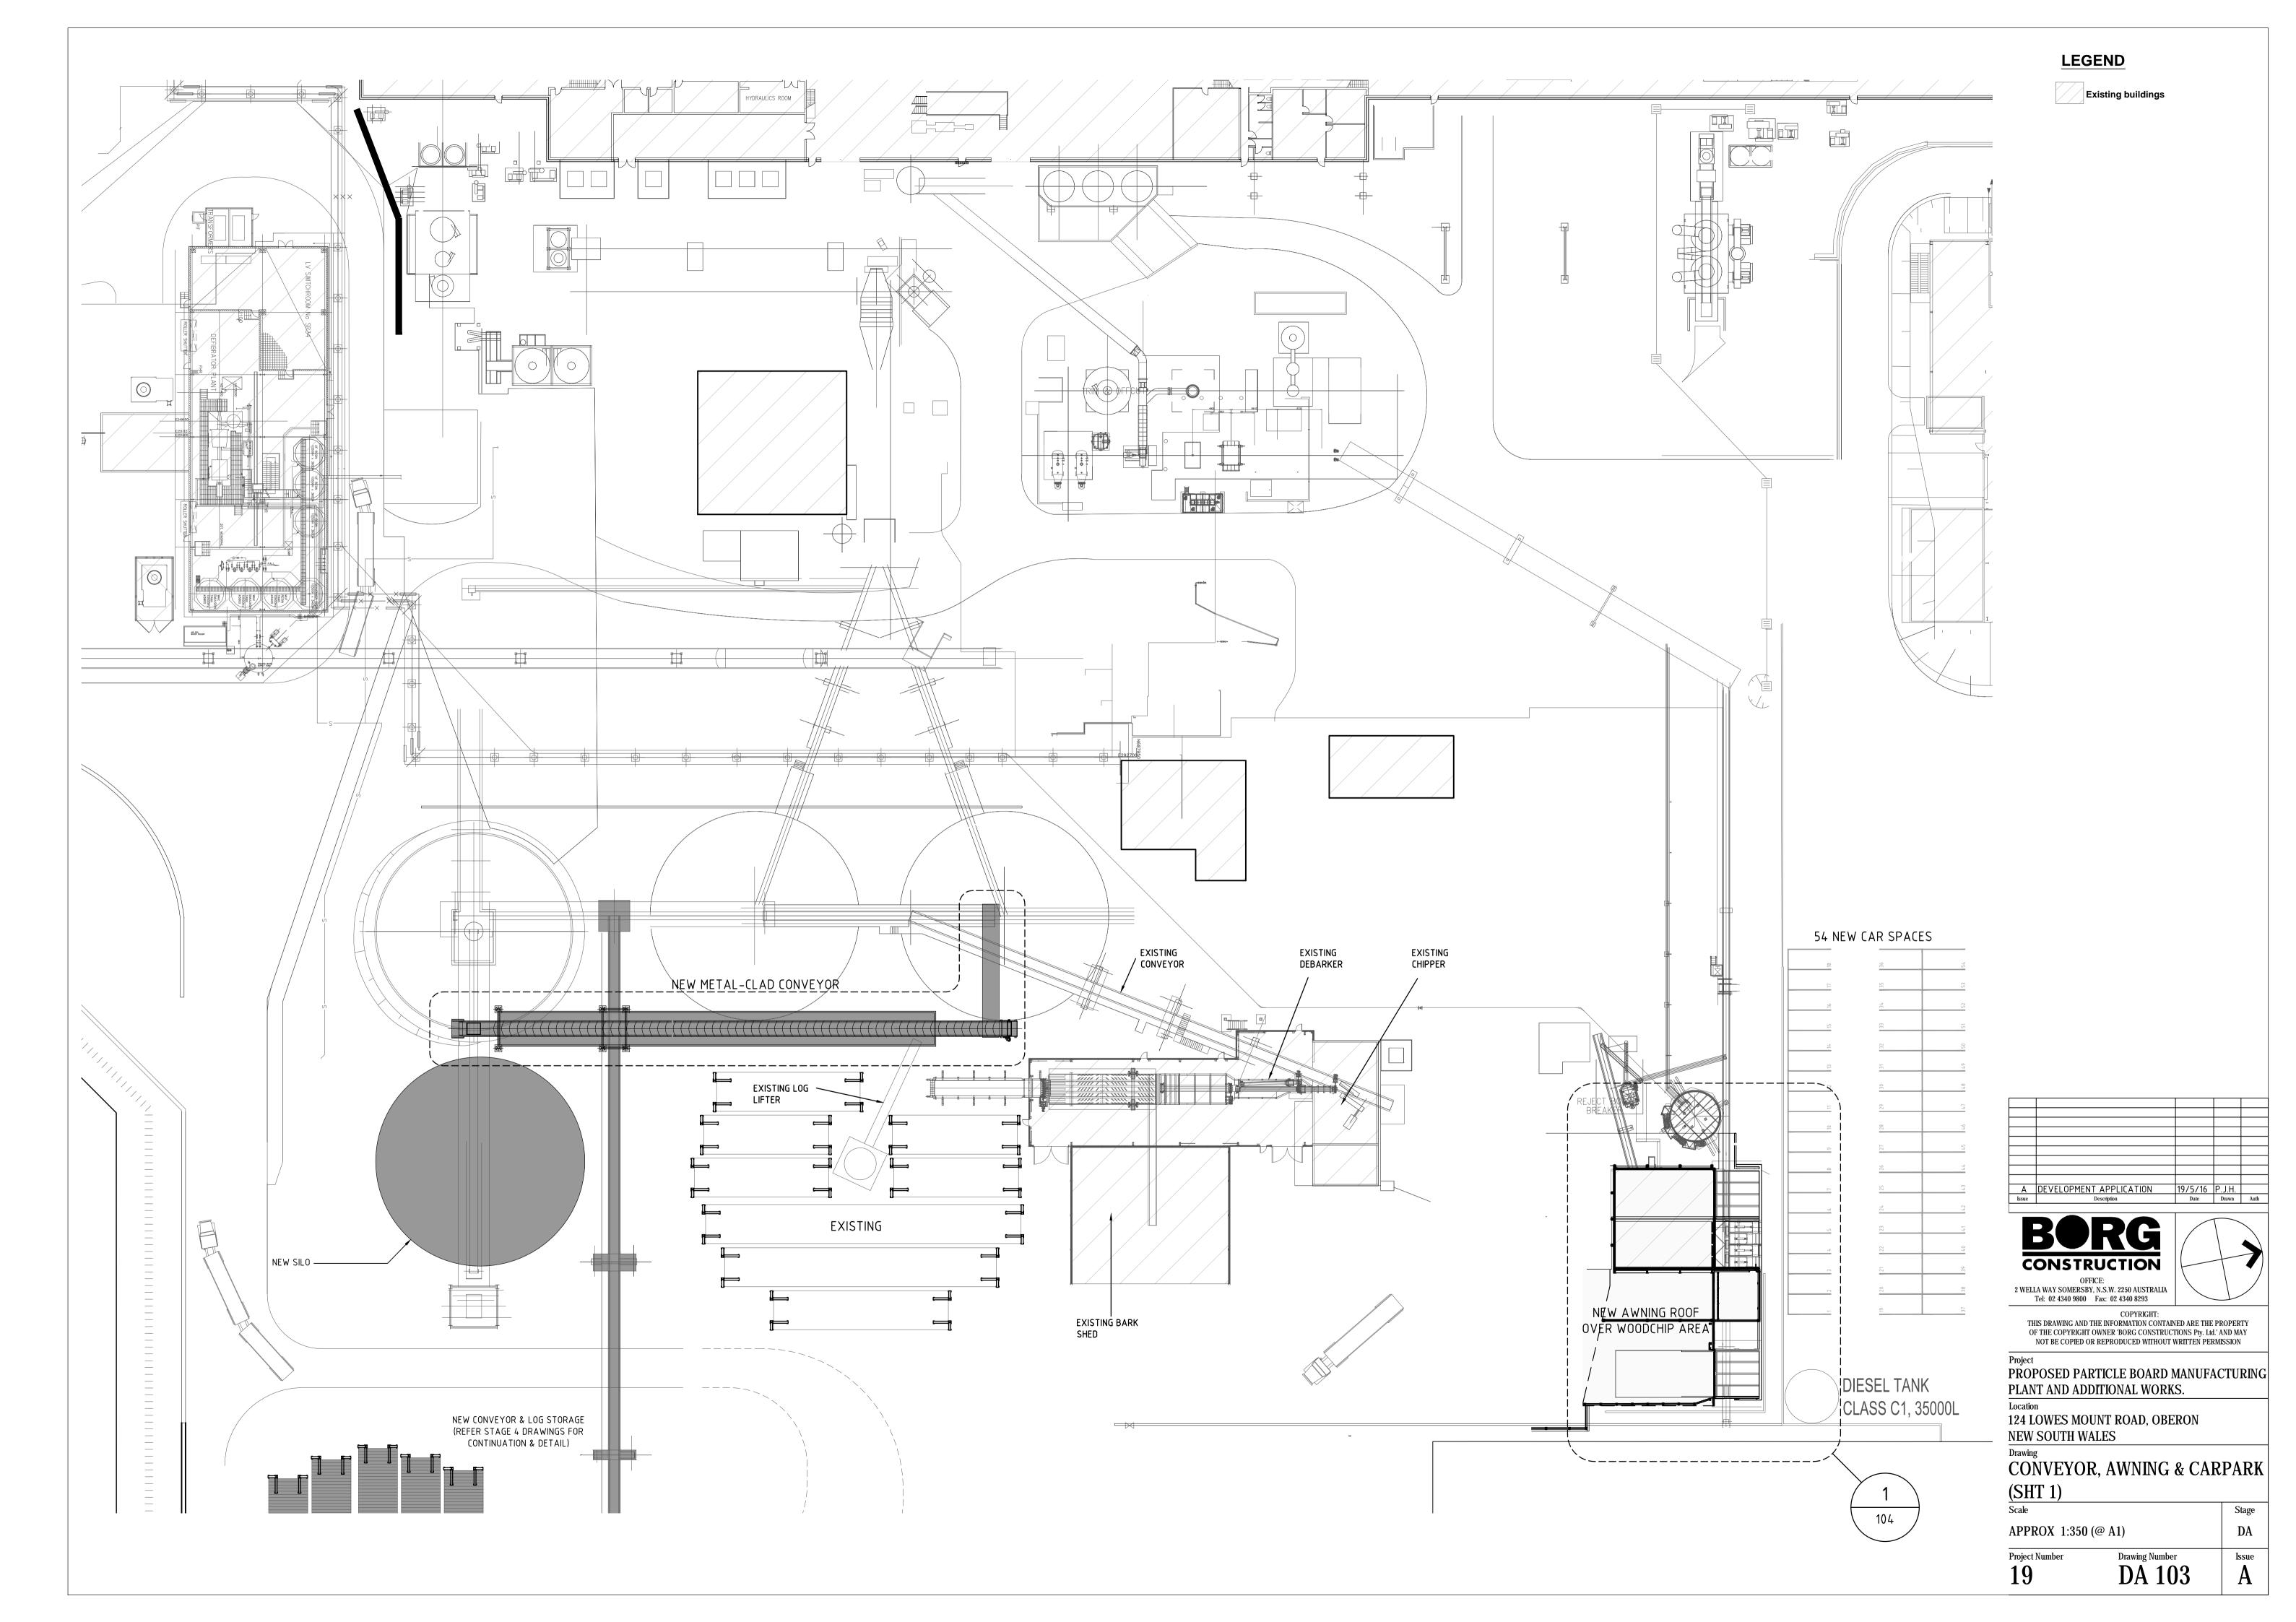

DA 330

**Drawing Title** 

Internal Road Network and Parking Facilities

Conveyor Awning & Carpark. Sheet 1

Awning Over Wood Chip. Sheet 2

Awning Over Wood Chip. Sheet 3

LOT BOUNDARIES FOR CONSOLIDATION ARE NOT SHOWN ON THIS PLAN (FOR CLARITY) - REFER DA 04 CONSOLIDATION PLAN FOR DETAIL

LEGEND:

EXISTING BUILDINGS

PROPOSED NEW BUILDINGS

■ | | ■ ROAD NETWORK

CARPARKING SUMMARY: 5 VISITOR SPACES 231 NEW CAR SPACES 3 DISABLED SPACES

OFFICE: 2 WELLA WAY SOMERSBY, N.S.W. 2250 AUSTRALIA Tel: 02 4340 9800 Fax: 02 4340 8293

**LEGEND** Existing buildings

OFFICE: 2 WELLA WAY SOMERSBY, N.S.W. 2250 AUSTRALIA Tel: 02 4340 9800 Fax: 02 4340 8293

COPYRIGHT:
THIS DRAWING AND THE INFORMATION CONTAINED ARE THE PROPERTY
OF THE COPYRIGHT OWNER 'BORG CONSTRUCTIONS Pty. Ltd.' AND MAY NOT BE COPIED OR REPRODUCED WITHOUT WRITTEN PERMISSION