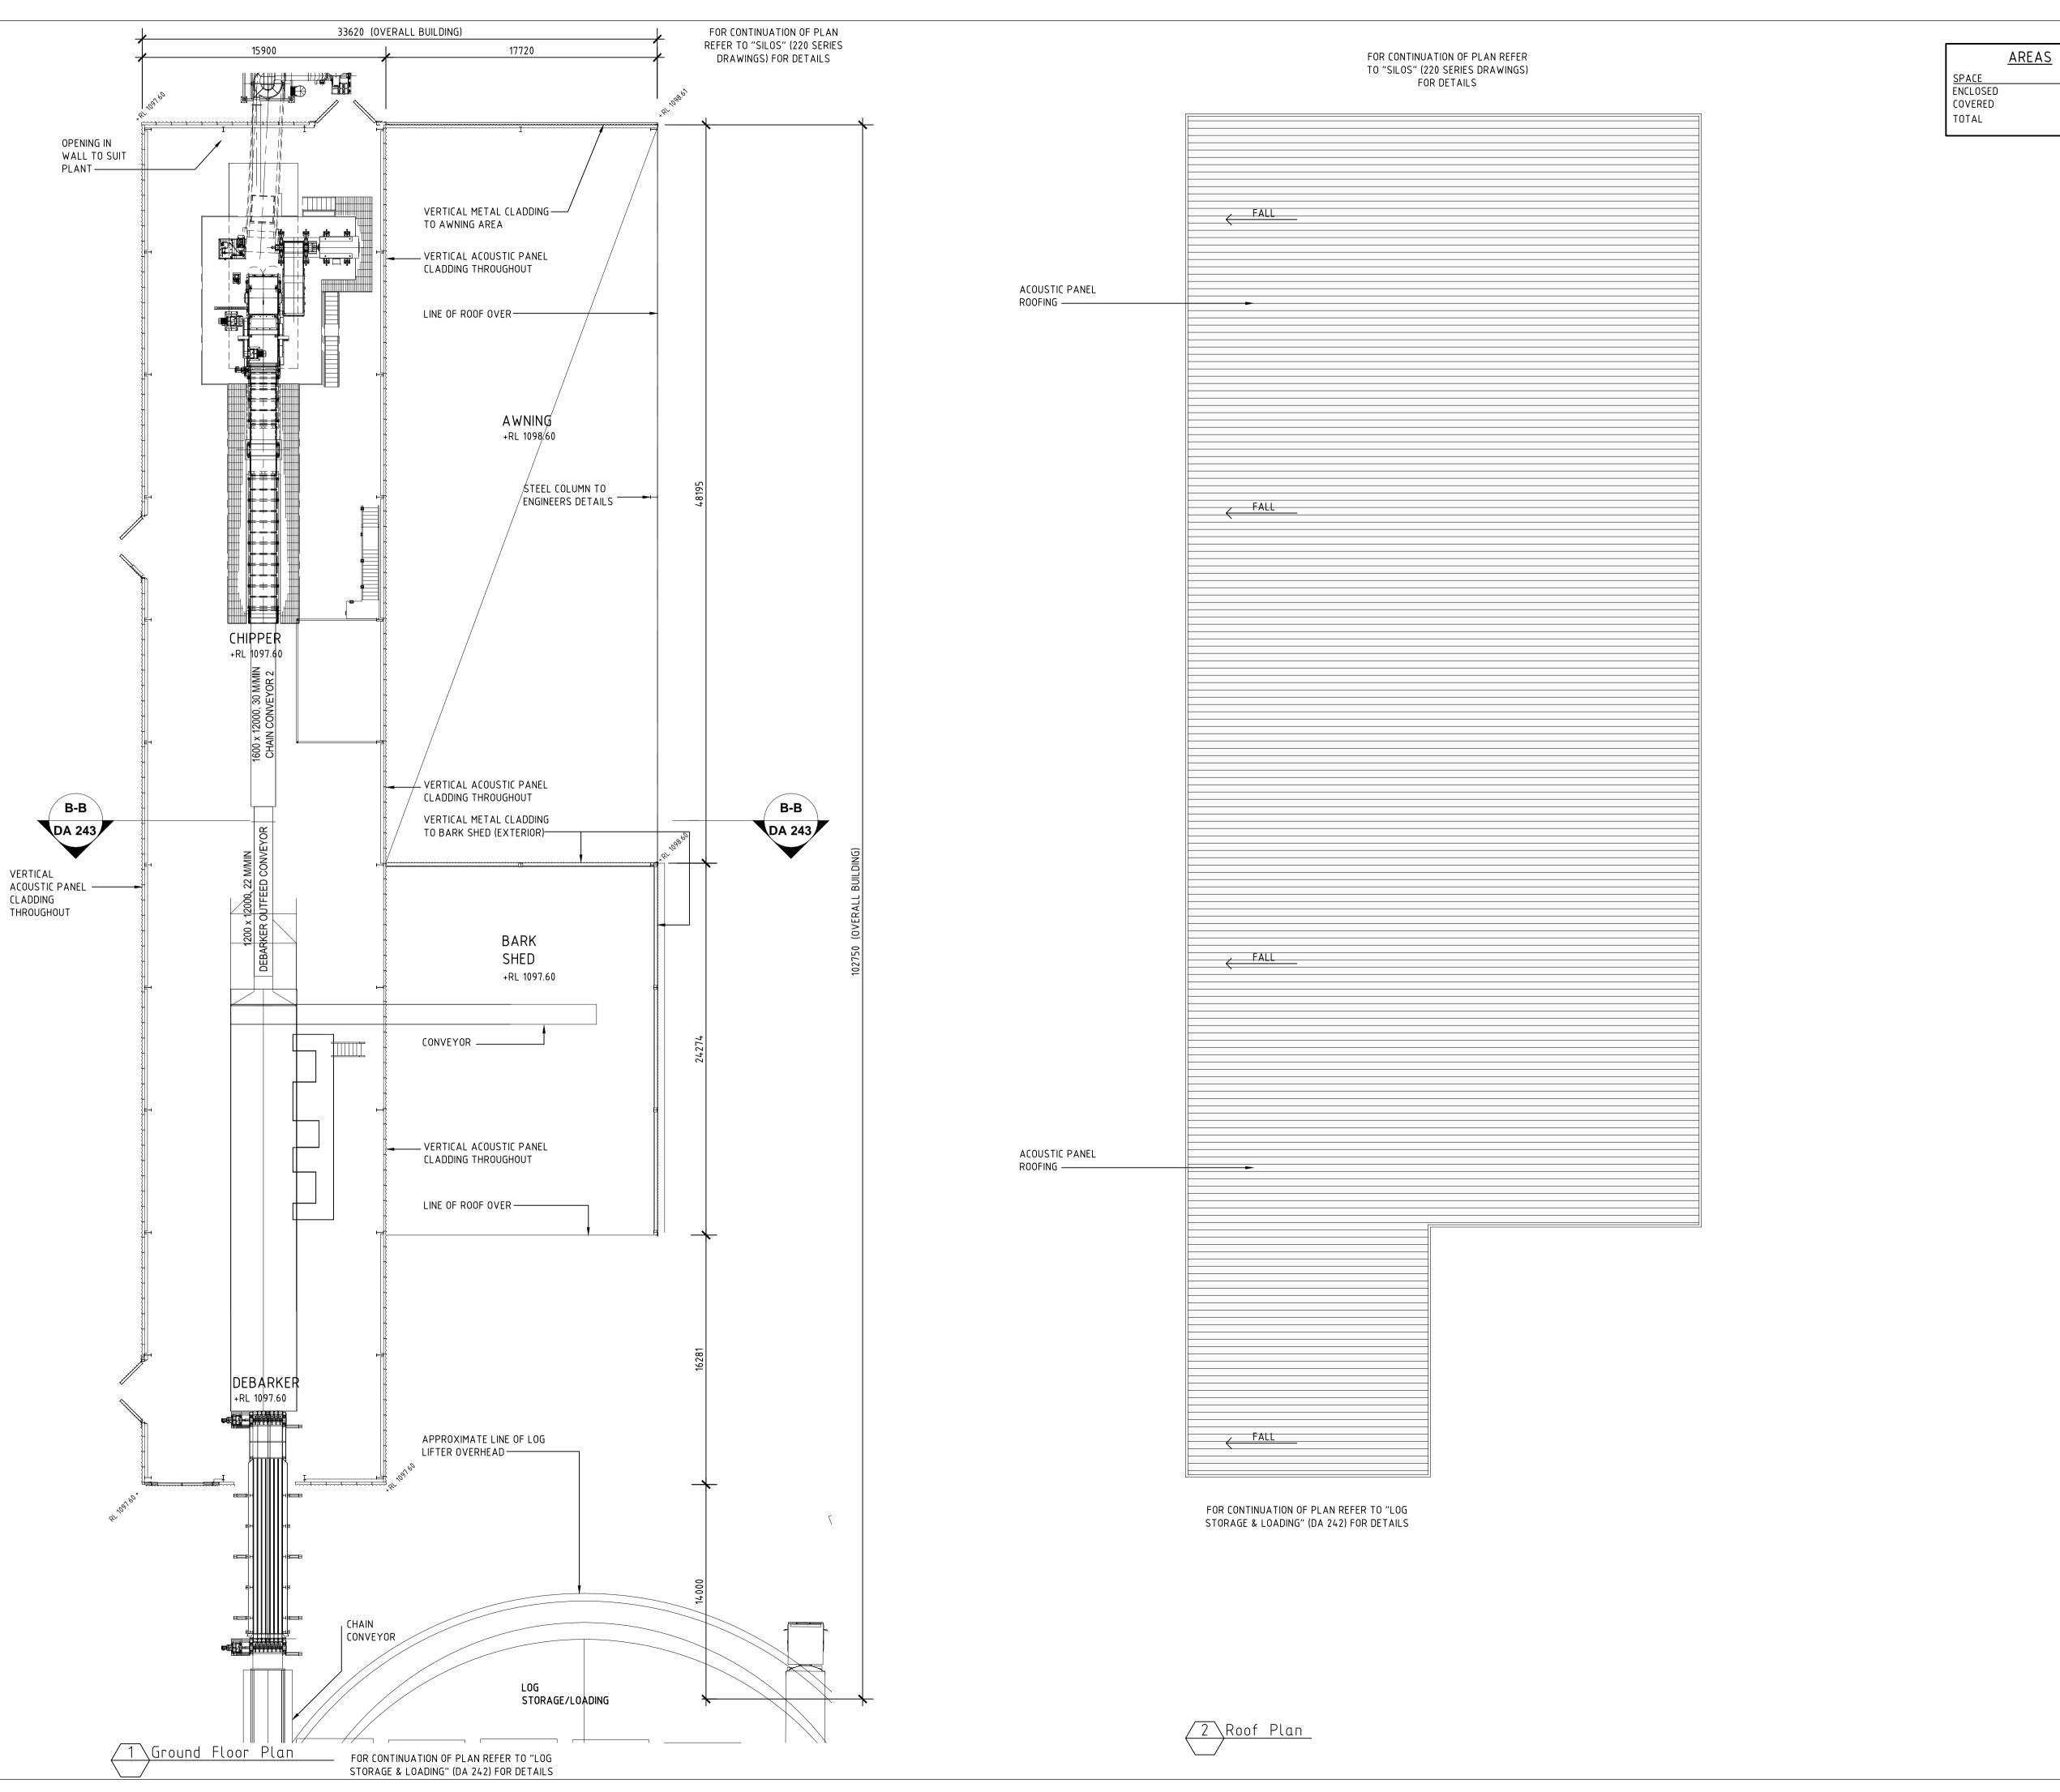

PLANT AND ADDITIONAL WORKS.

124 LOWES MOUNT ROAD, OBERON **NEW SOUTH WALES** 

Drawing LOG STORE/LOAD, DEBARKER &

CHIPPER (SHT 1)

APPROX 1:400 (@ A1)

Project Number Drawing Number

1844 856 2700 m<sup>2</sup>

**LEGEND** Existing buildings

OFFICE: 2 WELLA WAY SOMERSBY, N.S.W. 2250 AUSTRALIA Tel: 02 4340 9800 Fax: 02 4340 8293

COPYRIGHT:
THIS DRAWING AND THE INFORMATION CONTAINED ARE THE PROPERTY
OF THE COPYRIGHT OWNER 'BORG CONSTRUCTIONS Pty. Ltd.' AND MAY NOT BE COPIED OR REPRODUCED WITHOUT WRITTEN PERMISSION

PROPOSED PARTICLE BOARD MANUFACTURING

PLANT AND ADDITIONAL WORKS.

124 LOWES MOUNT ROAD, OBERON **NEW SOUTH WALES** 

LOG STORE/LOAD, DEBARKER &

CHIPPER (SHT 2)

APPROX 1:200 (@ A1)

COPYRIGHT:
THIS DRAWING AND THE INFORMATION CONTAINED ARE THE PROPERTY
OF THE COPYRIGHT OWNER 'BORG CONSTRUCTIONS Pty. Ltd.' AND MAY
NOT BE COPIED OR REPRODUCED WITHOUT WRITTEN PERMISSION

PROPOSED PARTICLE BOARD MANUFACTURING PLANT AND ADDITIONAL WORKS.

124 LOWES MOUNT ROAD, OBERON

**NEW SOUTH WALES** 

Drawing LOG STORE/LOAD, DEBARKER & CHIPPER (SHT 3)

APPROX 1:200 (@ A1)

Project Number

<u>AREAS</u> SPACE SCREENING