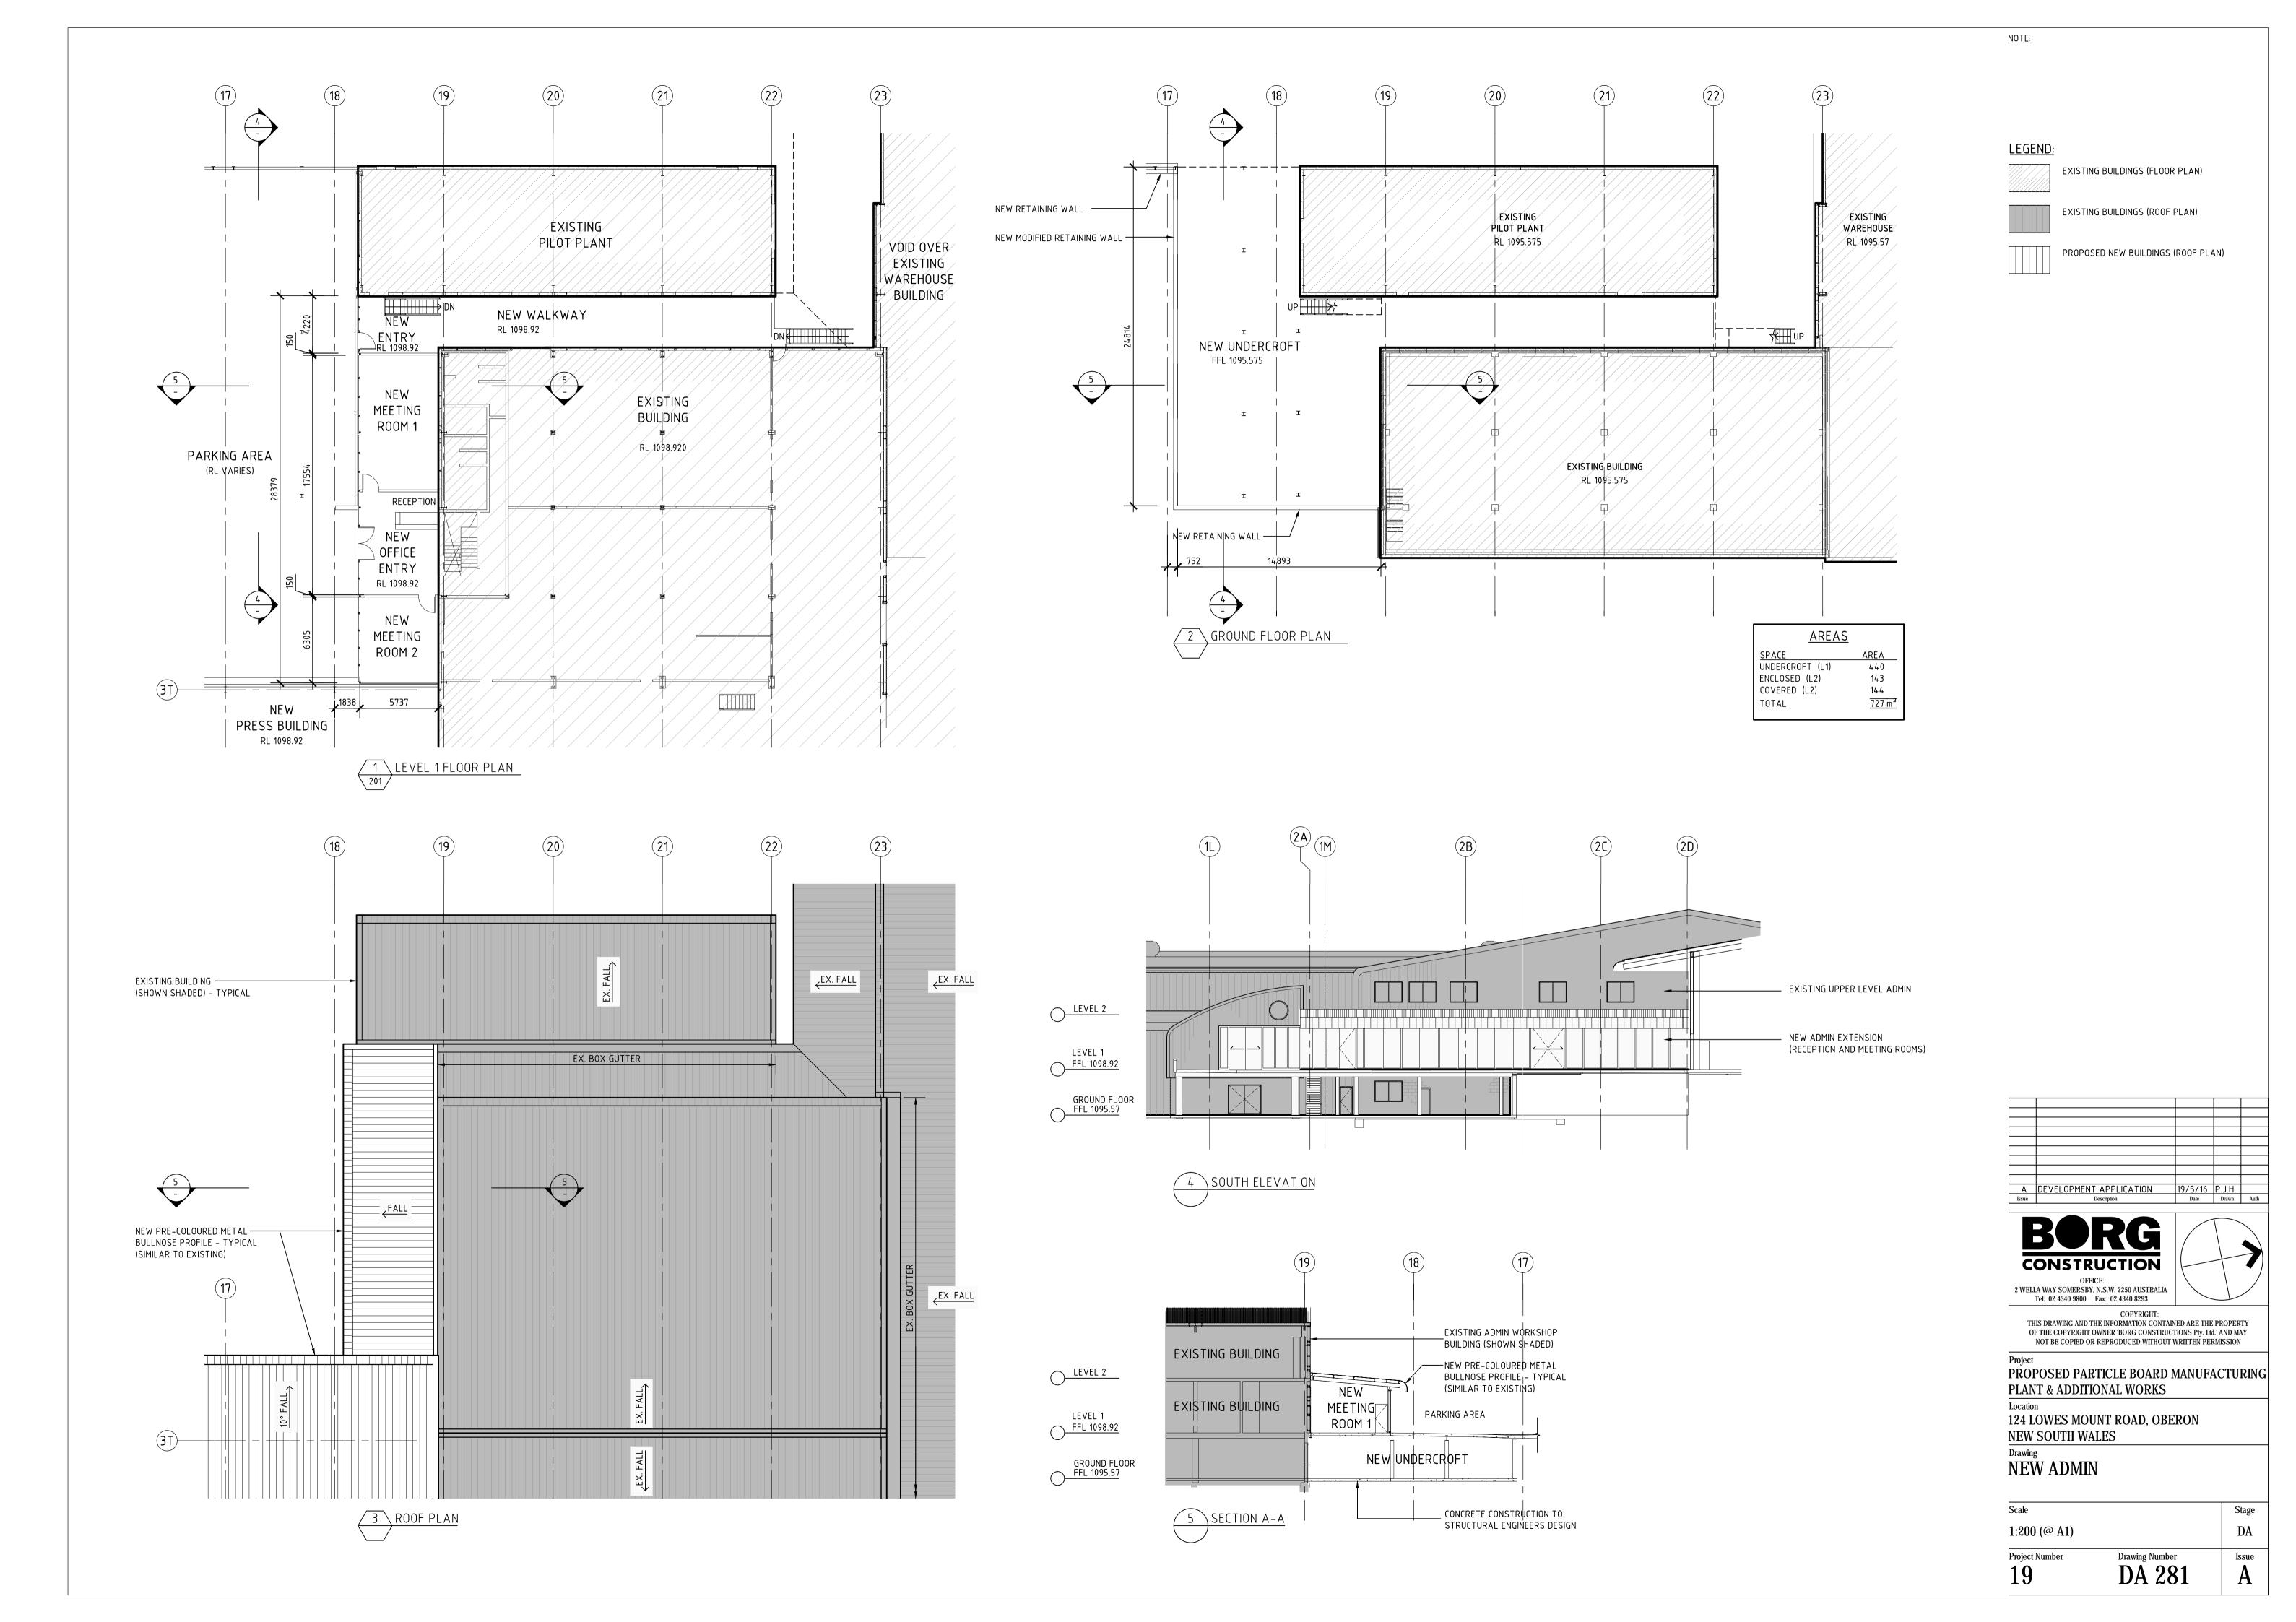

New Administration Building

Automated Storage. Sheet 1

Automated Storage. Sheet 2

Automated Storage. Sheet 3

Automated Storage. Sheet 4

Paper Impregnating Lines

**Extension to Production Buildings** 

DA 402 Log Storage, Debarker & Chipper. Sheet 2