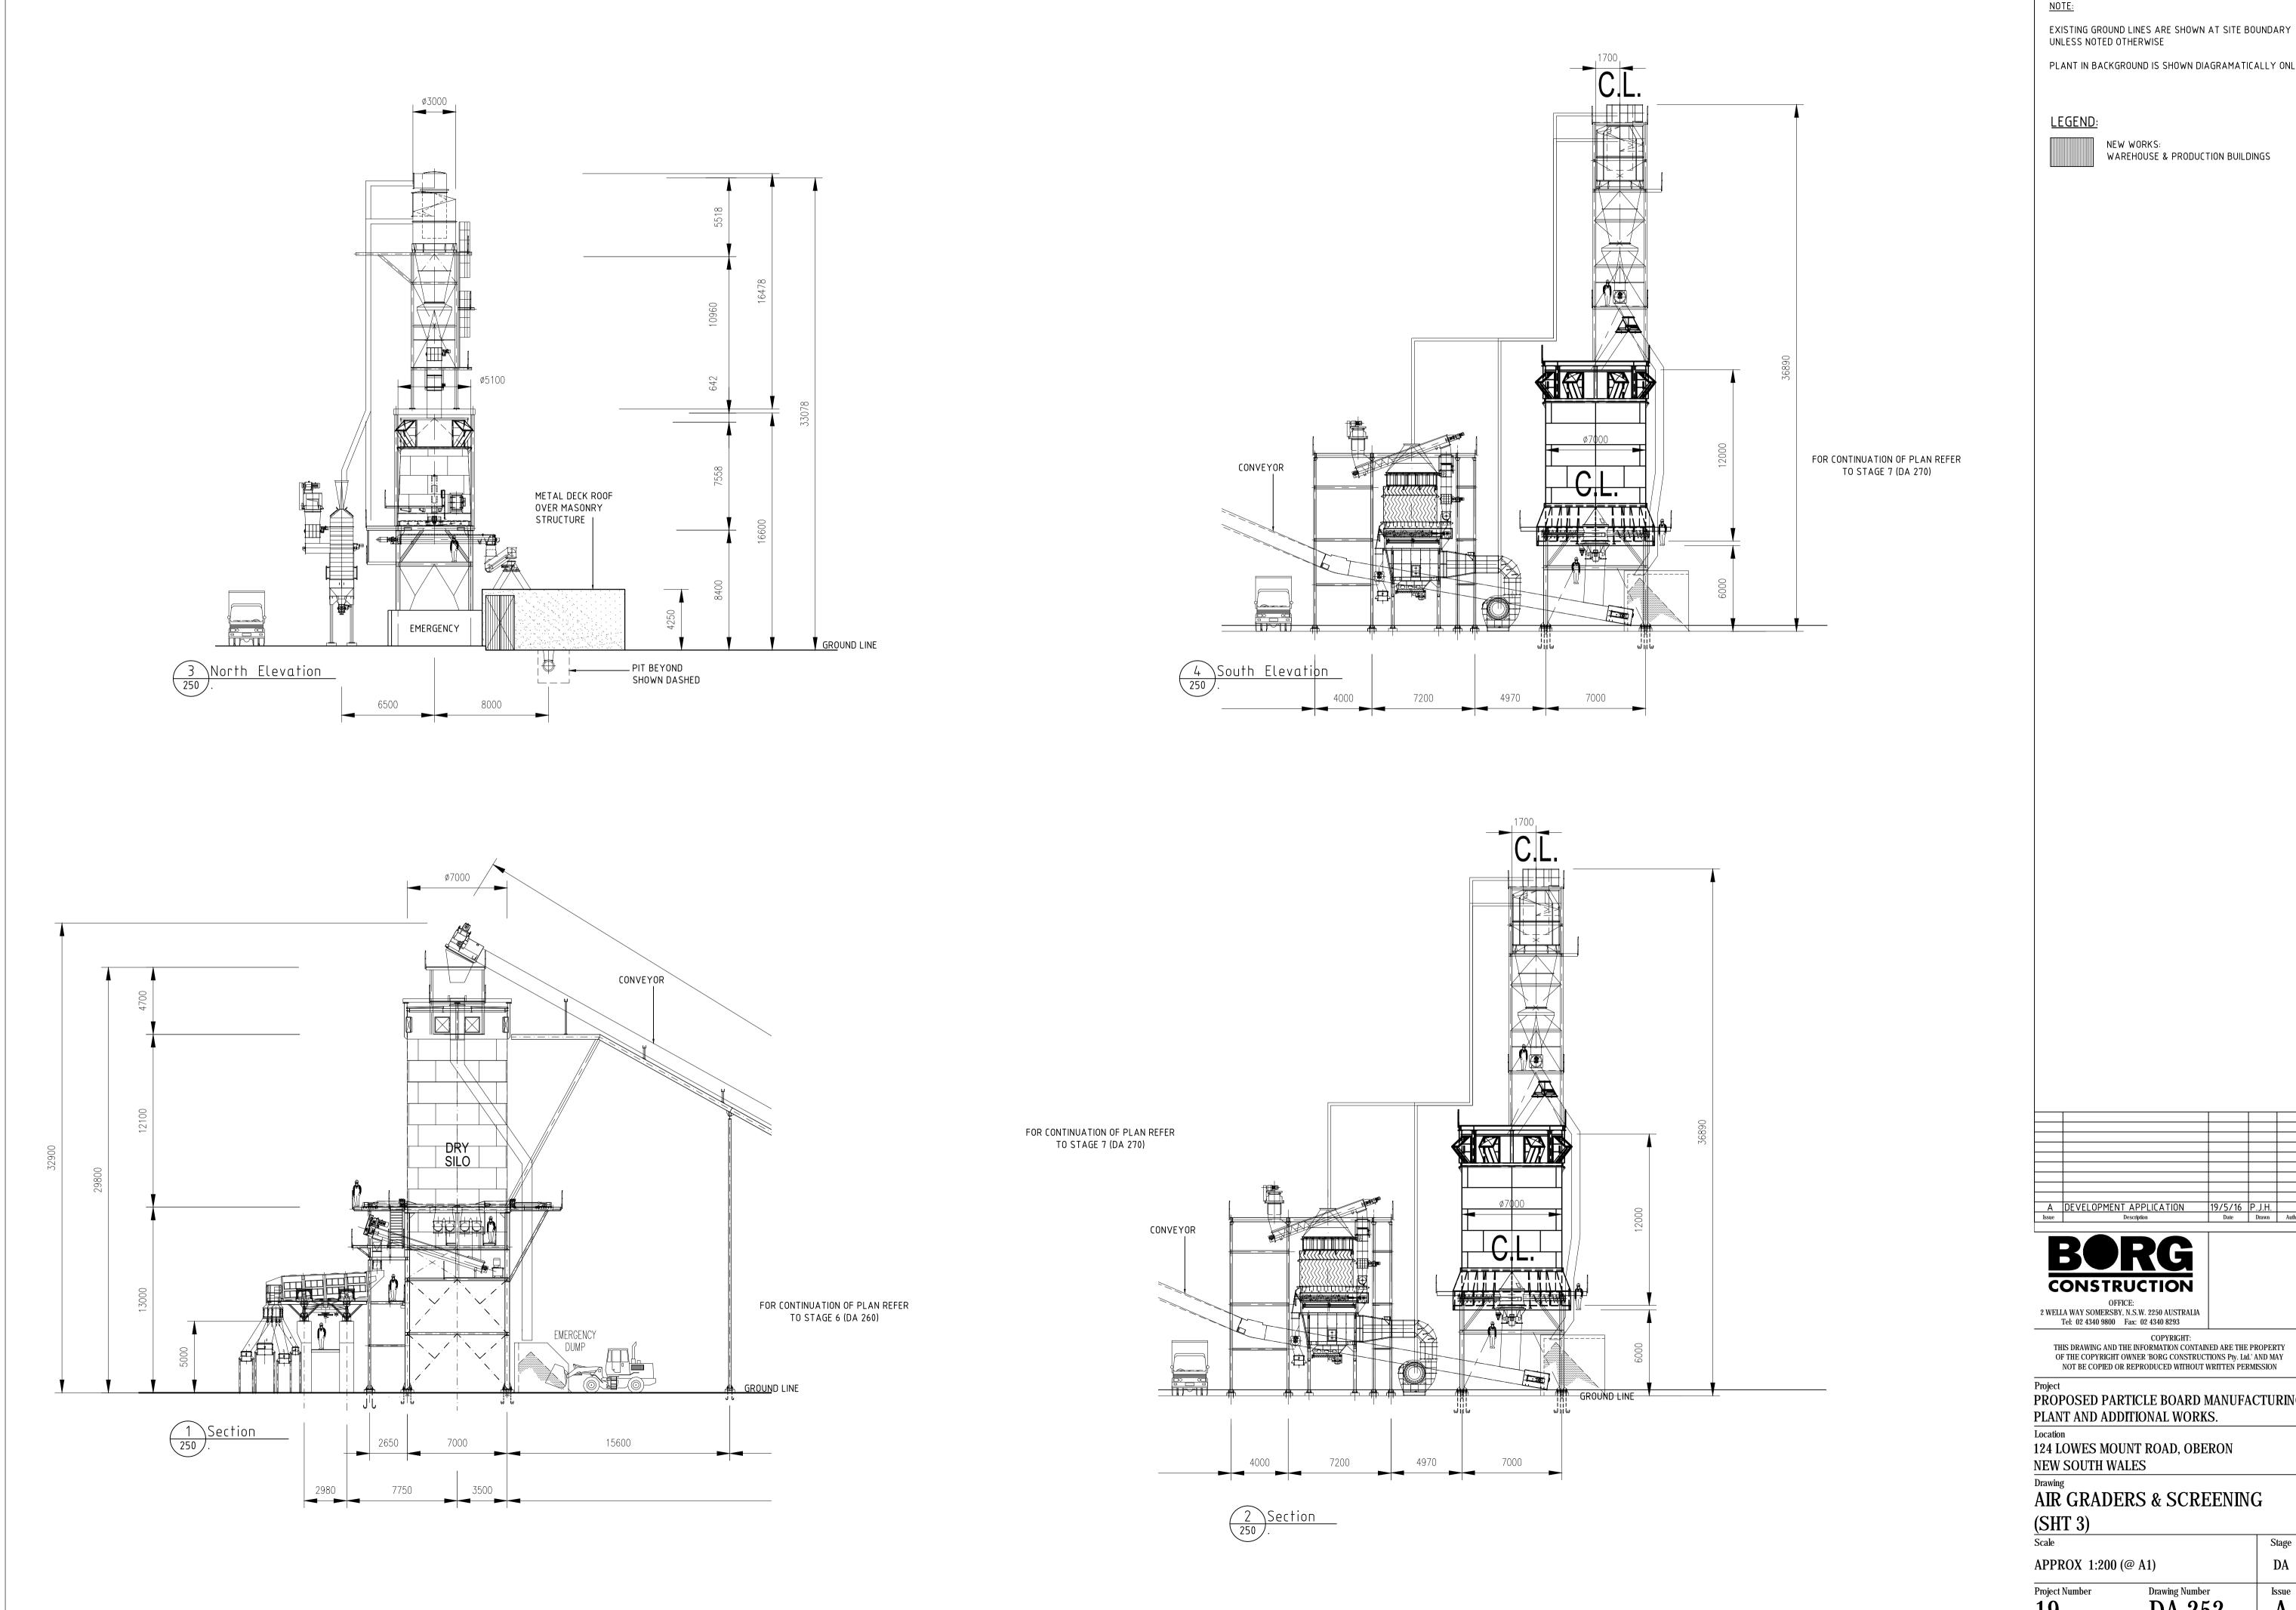

PROPOSED PARTICLE BOARD MANUFACTURING

PLANT AND ADDITIONAL WORKS.

124 LOWES MOUNT ROAD, OBERON **NEW SOUTH WALES** 

AIR GRADERS & SCREENING (SHT 1)

APPROX 1:200 (@ A1)

Project Number

**Drawing Number** 

COPYRIGHT:
THIS DRAWING AND THE INFORMATION CONTAINED ARE THE PROPERTY
OF THE COPYRIGHT OWNER 'BORG CONSTRUCTIONS Pty. Ltd.' AND MAY
NOT BE COPIED OR REPRODUCED WITHOUT WRITTEN PERMISSION

PROPOSED PARTICLE BOARD MANUFACTURING PLANT AND ADDITIONAL WORKS.

124 LOWES MOUNT ROAD, OBERON **NEW SOUTH WALES** 

AIR GRADERS & SCREENING (SHT 2)

APPROX 1:200 (@ A1)

EXISTING GROUND LINES ARE SHOWN AT SITE BOUNDARY

PLANT IN BACKGROUND IS SHOWN DIAGRAMATICALLY ONLY

WAREHOUSE & PRODUCTION BUILDINGS

PROPOSED PARTICLE BOARD MANUFACTURING

PLANT AND ADDITIONAL WORKS.

AIR GRADERS & SCREENING

LEGEND:

NEW BUILDINGS

OFFICE: 2 WELLA WAY SOMERSBY, N.S.W. 2250 AUSTRALIA Tel: 02 4340 9800 Fax: 02 4340 8293