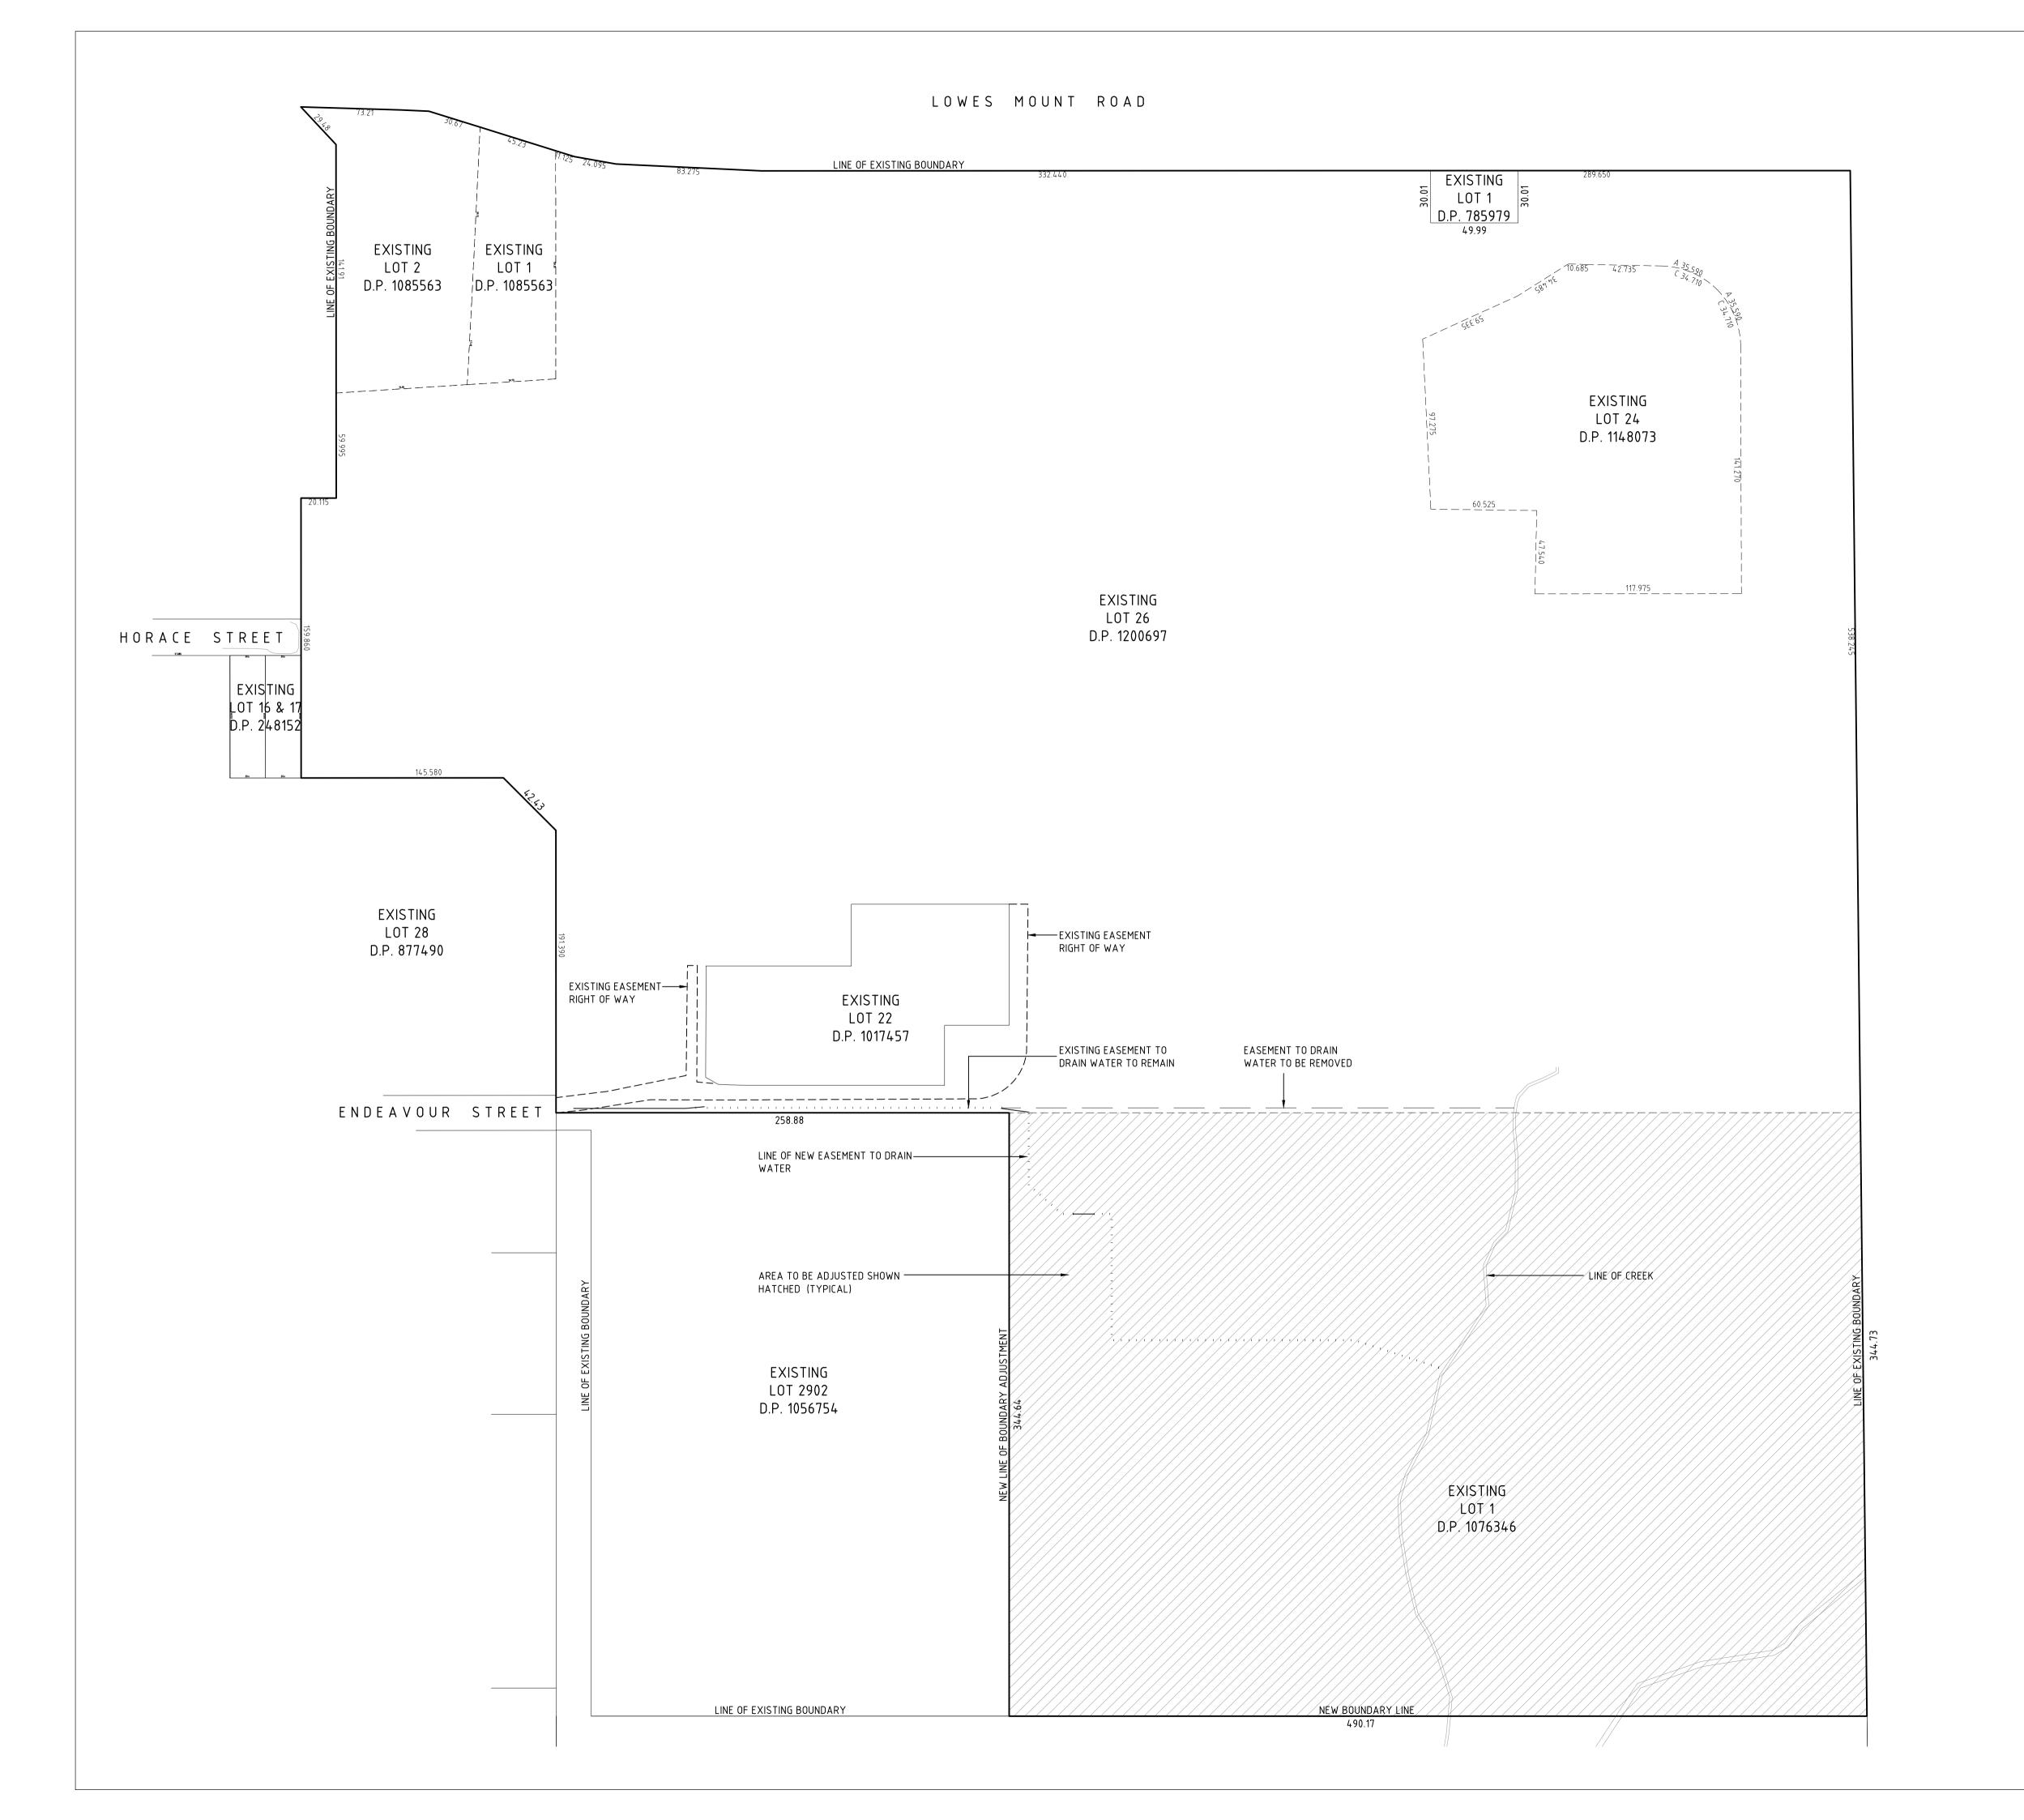

PROPOSED PARTICLE BOARD MANUFACTURING

PLANT & ADDITIONAL WORKS.

124 LOWES MOUNT ROAD, OBERON

NEW SOUTH WALES

SITE PLAN

APPROX 1:1750 (@ A1)

CONSOLIDATE LOTS 1 & 2 D.P.1085563 INTO LOT 26 D.P.1200697

CONSOLIDATE LOT 24 D.P. 1017457 INTO LOT 26 D.P.1200697

ADJUST EASTERN BOUNDARIES, INCREASING LOT 26 D.P.1200697 AND REDUCING LOT 1 D.P.1076346

ADJUST SOUTHERN BOUNDARY LOT 1 DP 1076346, REDUCING LOT 2902 DP 1056754 & INCREASING LOT 1 DP 1076346

PROPOSED SIZE FOR LOT 26 D.P.1200697 IS APPROX. 60.5ha

Project
PROPOSED PARTICLE BOARD MANUFACTURING

PLANT & ADDITIONAL WORKS

Location

124 LOWES MOUNT ROAD, OBERON

NEW COLUMN WALES

NEW SOUTH WALES

Drawing

CONSOLIDATION PLAN

Scale
1:1750 (@ A1)

Project Number

Drawing Number DA 04

LOT BOUNDARIES FOR CONSOLIDATION ARE <u>NOT</u> SHOWN ON THIS PLAN (FOR CLARITY) - REFER DRAWING DA-04 FOR DETAIL

NEW WORKS GENERALLY <u>NOT</u> SHOWN ON THIS PLAN (FOR CLARITY) - REFER DRAWING DA-02 FOR DETAIL