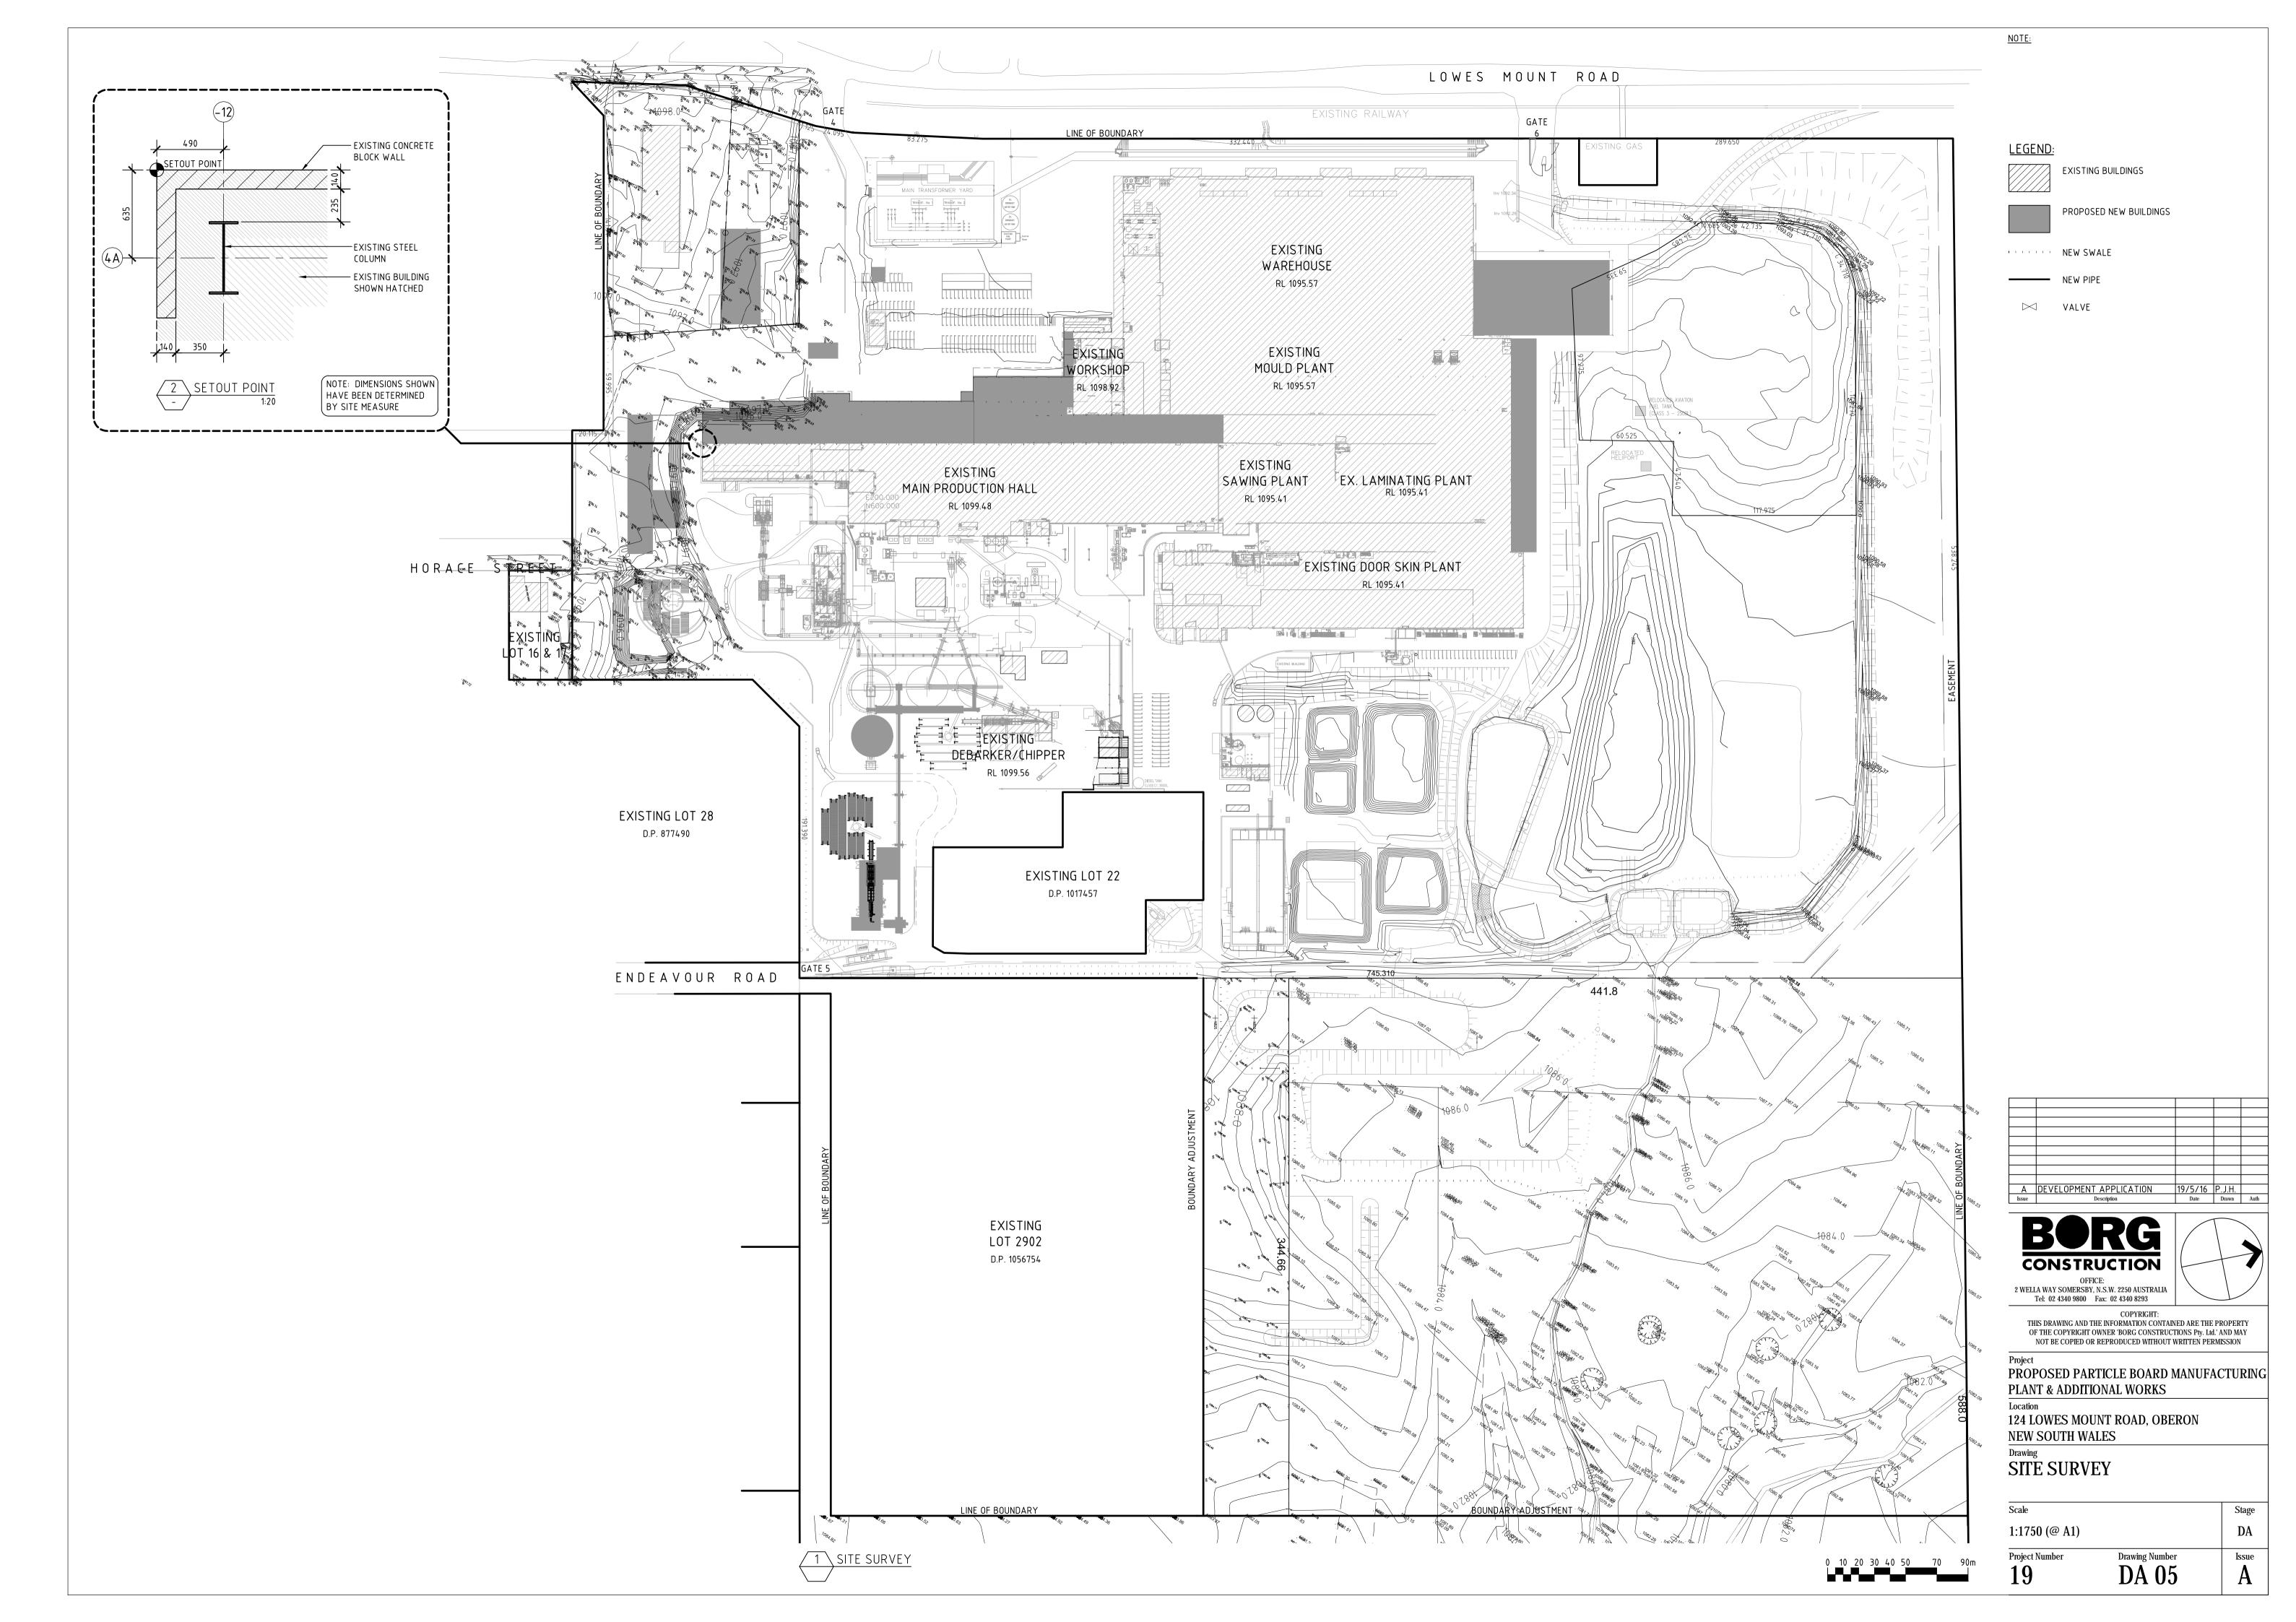

> REFER TO KEY PLAN FOR REFERENCES TO DOCUMENTATION OF NEW WORKS

LEGEND:

EXISTING BUILDINGS

PROPOSED NEW BUILDINGS

NEW SWALE

NEW PIPE

∨ALVE

A DEVELOPMENT APPLICATION
Issue Description

PROPOSED PARTICLE BOARD MANUFACTURING

PLANT & ADDITIONAL WORKS.

124 LOWES MOUNT ROAD, OBERON

NEW SOUTH WALES

SITE PLAN

APPROX 1:1750 (@ A1)

CONSOLIDATE LOTS 1 & 2 D.P.1085563 INTO LOT 26 D.P.1200697

CONSOLIDATE LOT 24 D.P. 1017457 INTO LOT 26 D.P.1200697

ADJUST EASTERN BOUNDARIES, INCREASING LOT 26 D.P.1200697 AND REDUCING LOT 1 D.P.1076346

ADJUST SOUTHERN BOUNDARY LOT 1 DP 1076346, REDUCING LOT 2902 DP 1056754 & INCREASING LOT 1 DP 1076346

PROPOSED SIZE FOR LOT 26 D.P.1200697 IS APPROX. 60.5ha