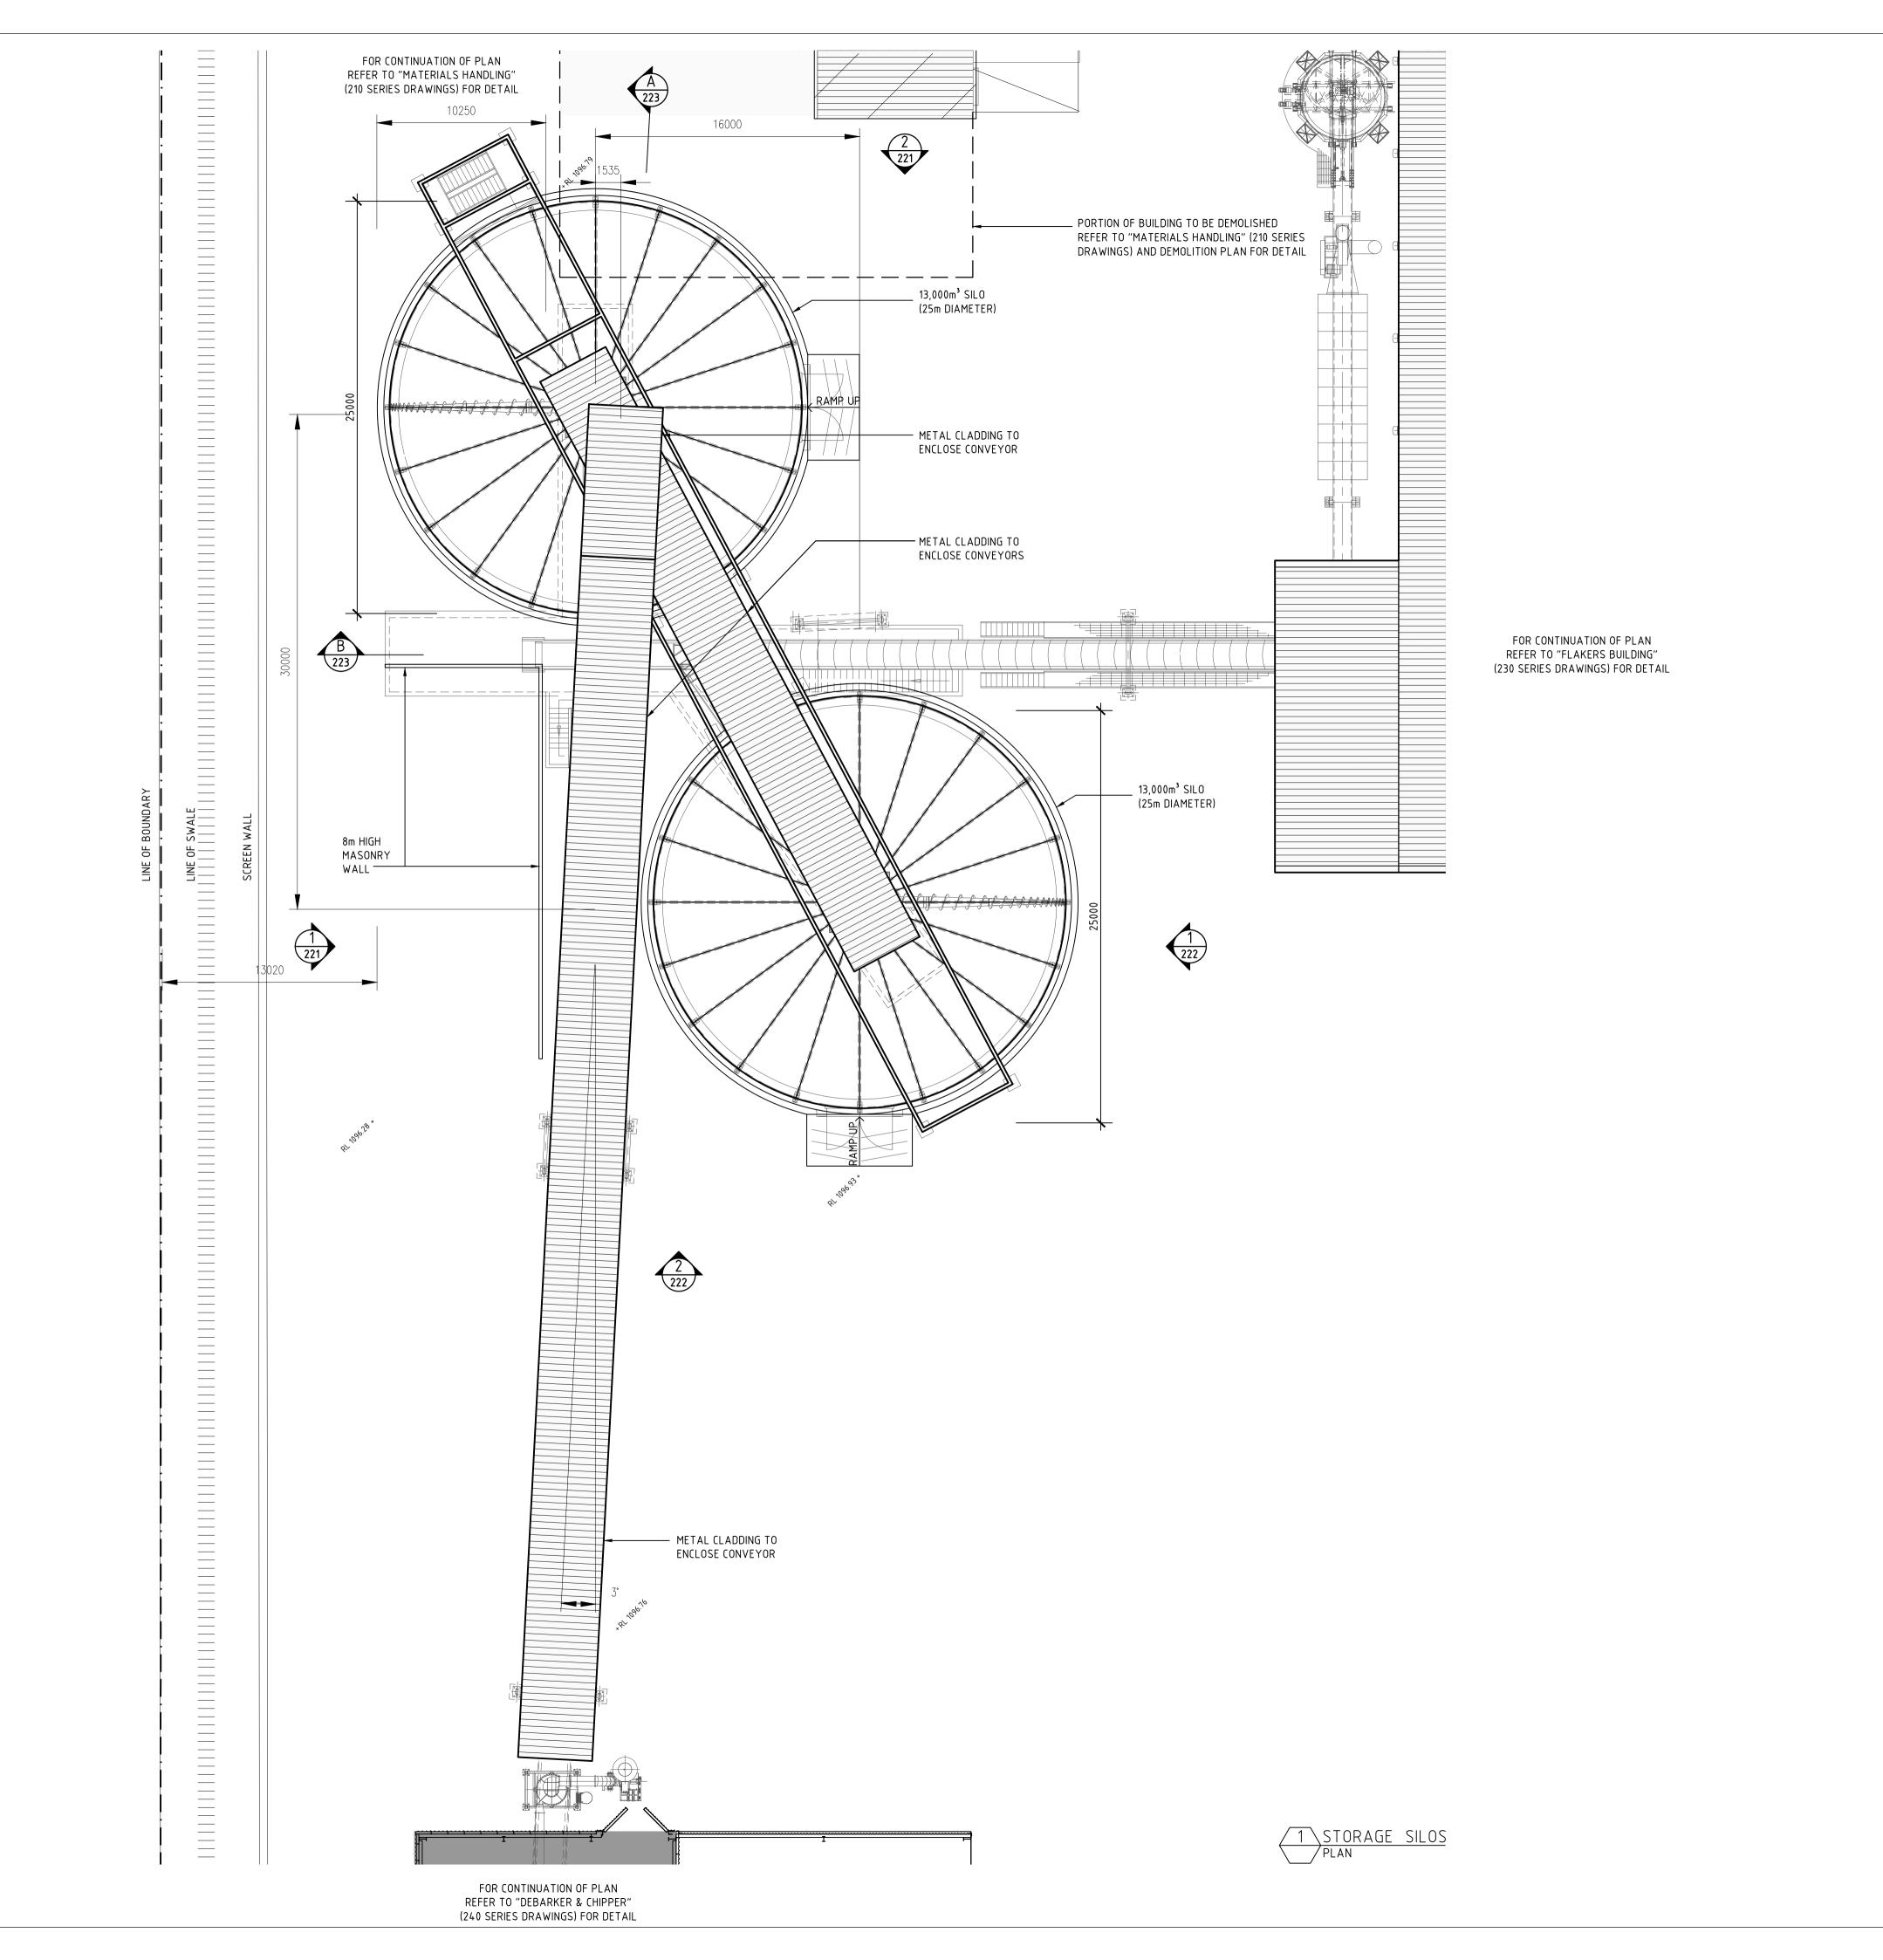

Project
PROPOSED PARTICLE BOARD MANUFACTURING
PLANT AND ADDITIONAL WORKS.

Location
124 LOWES MOUNT ROAD, OBERON

NEW SOUTH WALES

Drawing SILOS (SHT 1)

Scale

APPROX 1:200 (@ A1)

Project Number

Drawing Number

DA 220

COPYRIGHT:
THIS DRAWING AND THE INFORMATION CONTAINED ARE THE PROPERTY
OF THE COPYRIGHT OWNER 'BORG CONSTRUCTIONS Pty. Ltd.' AND MAY
NOT BE COPIED OR REPRODUCED WITHOUT WRITTEN PERMISSION

Project
PROPOSED PARTICLE BOARD MANUFACTURING
PLANT AND ADDITIONAL WORKS.

Location
124 LOWES MOUNT ROAD, OBERON
NEW SOUTH WALES

Drawing
CHOC (CHT 9)

SILOS (SHT 3)

Scale

APPROX 1:200 (@ A1)

Project Number

Drawing Number

COPYRIGHT:
THIS DRAWING AND THE INFORMATION CONTAINED ARE THE PROPERTY
OF THE COPYRIGHT OWNER 'BORG CONSTRUCTIONS Pty. Ltd.' AND MAY
NOT BE COPIED OR REPRODUCED WITHOUT WRITTEN PERMISSION

Project
PROPOSED PARTICLE BOARD MANUFACTURING
PLANT AND ADDITIONAL WORKS.

Location
124 LOWES MOUNT ROAD, OBERON

NEW SOUTH WALES

Drawing SILOS (SHT 4)

| Scale          |                       |
|----------------|-----------------------|
| Scale          |                       |
| 1:200 (@ A1)   |                       |
|                |                       |
|                |                       |
| Project Number | Drawing Number        |
|                | Drawing Number DA 223 |