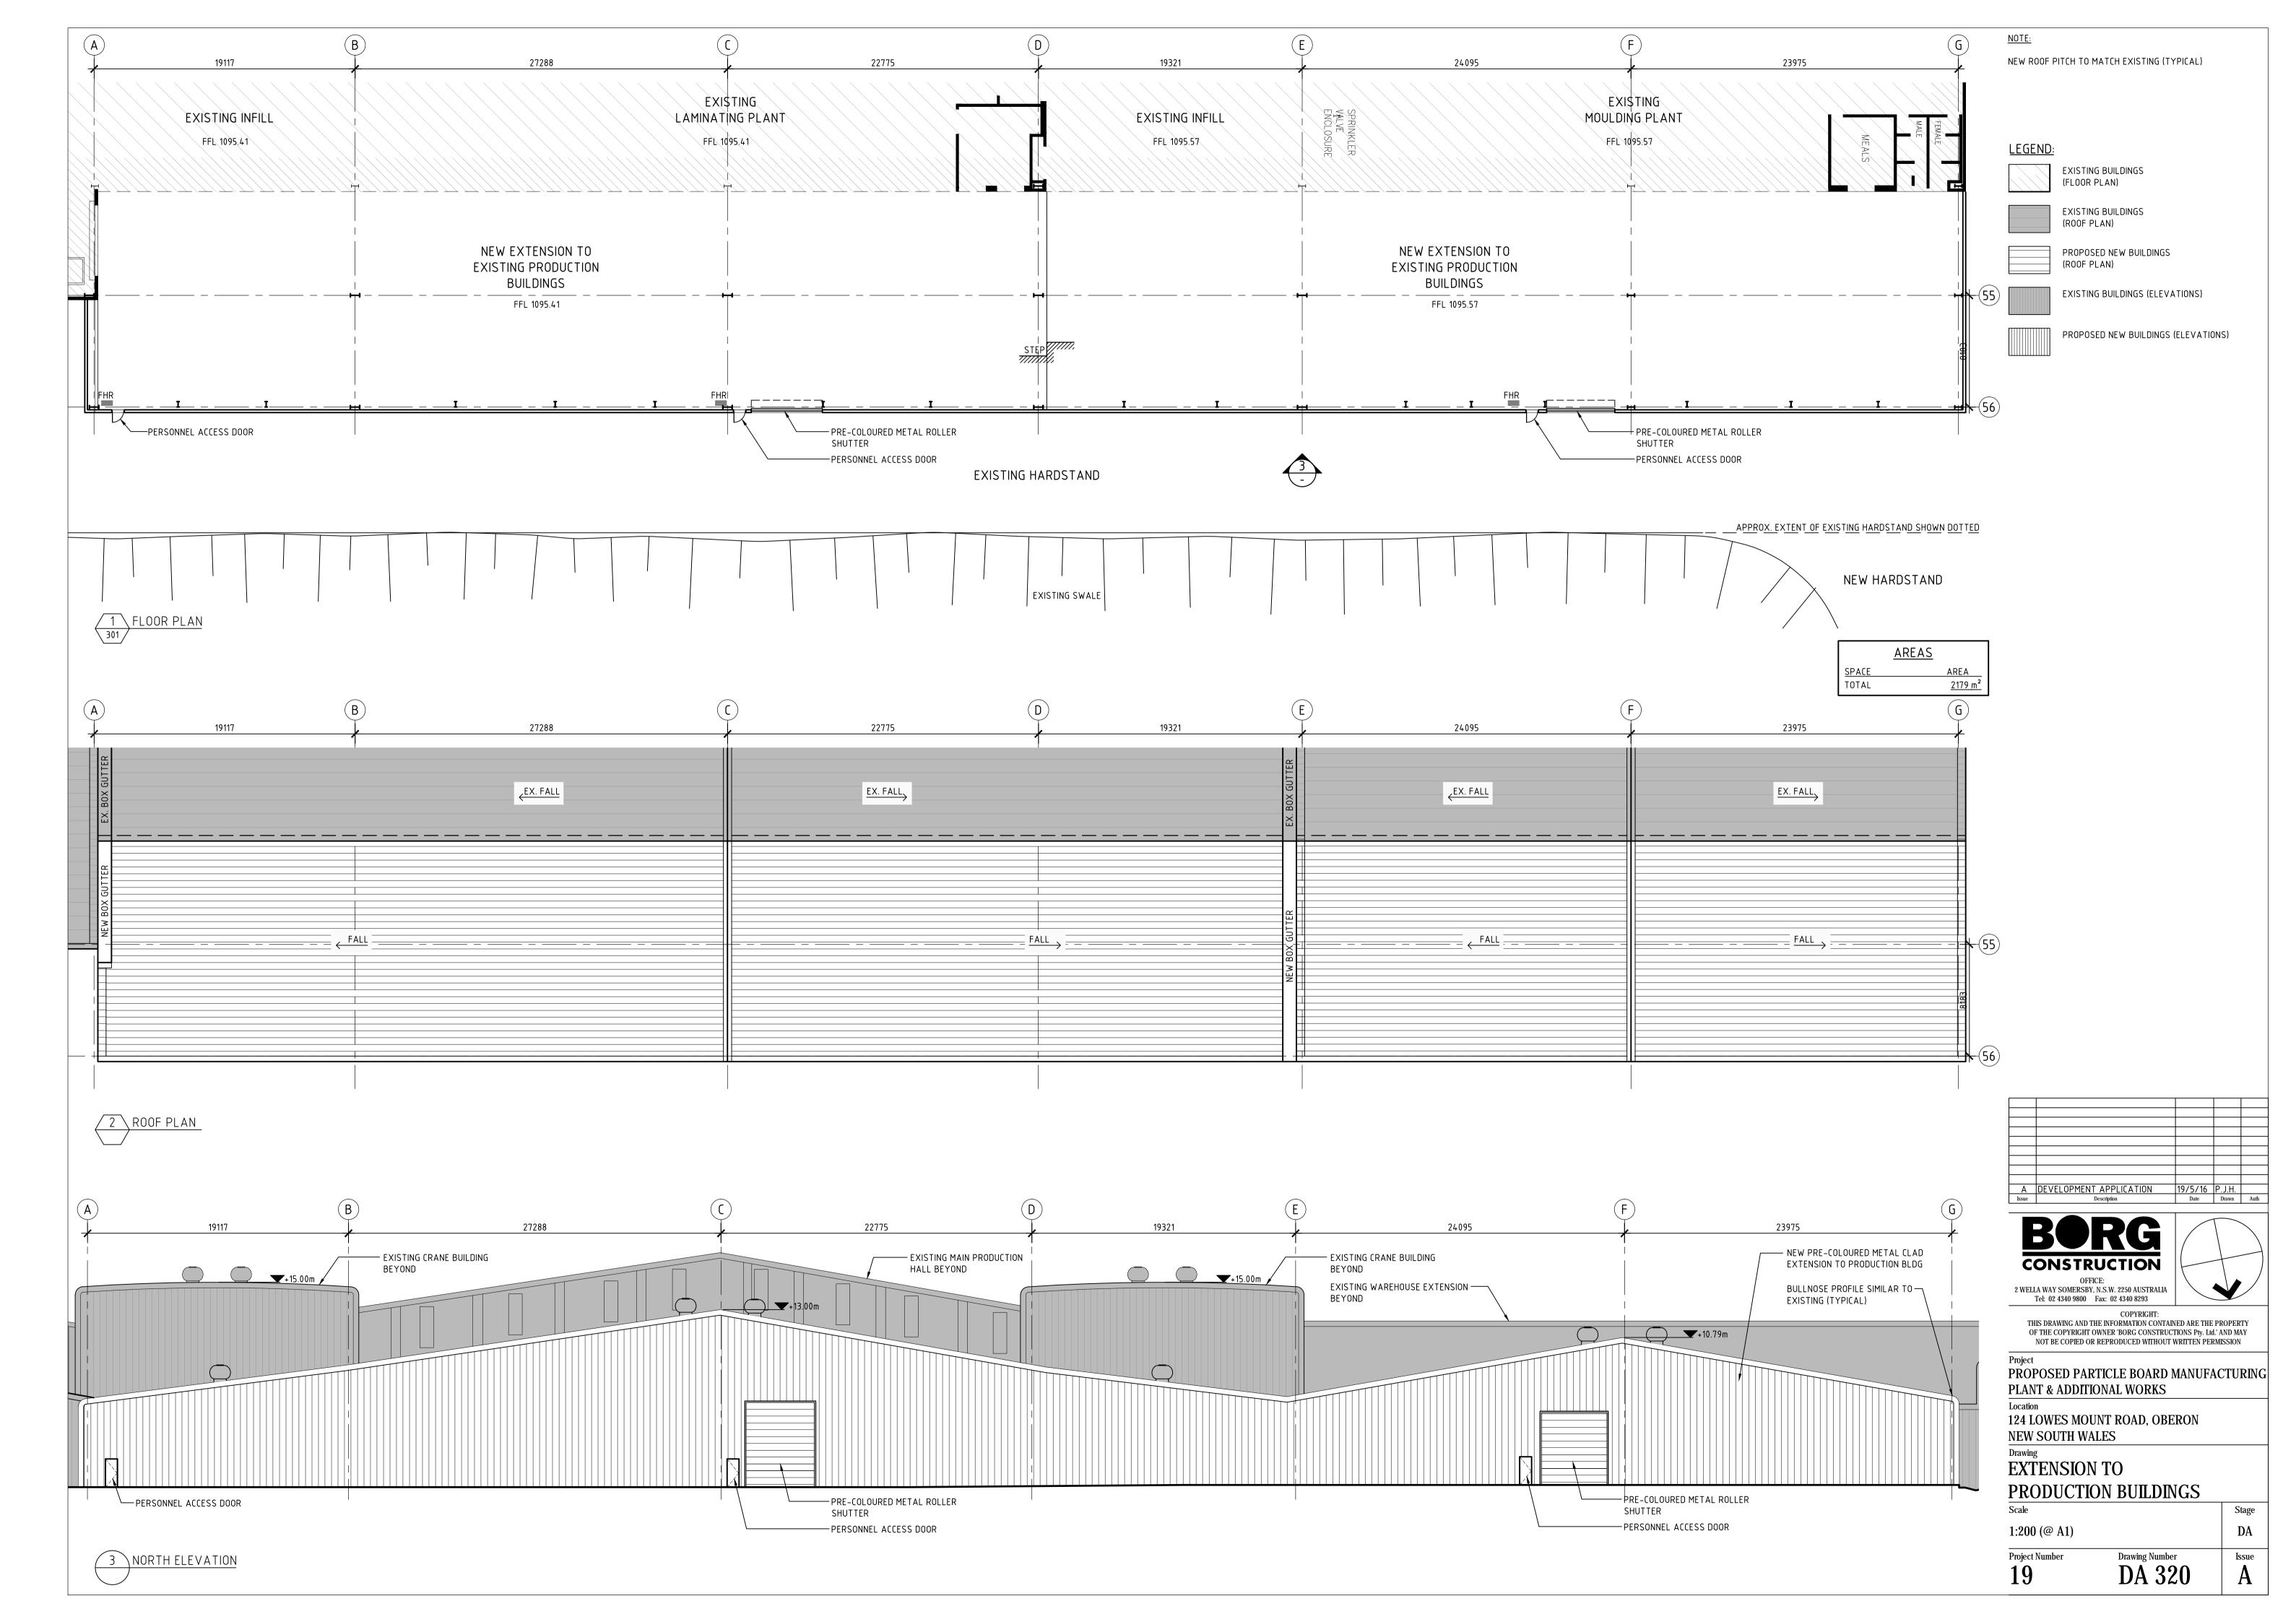

New Administration Building

Automated Storage. Sheet 1

Automated Storage. Sheet 2

Automated Storage. Sheet 3

Automated Storage. Sheet 4

Paper Impregnating Lines

**Extension to Production Buildings** 

DA 402 Log Storage, Debarker & Chipper. Sheet 2