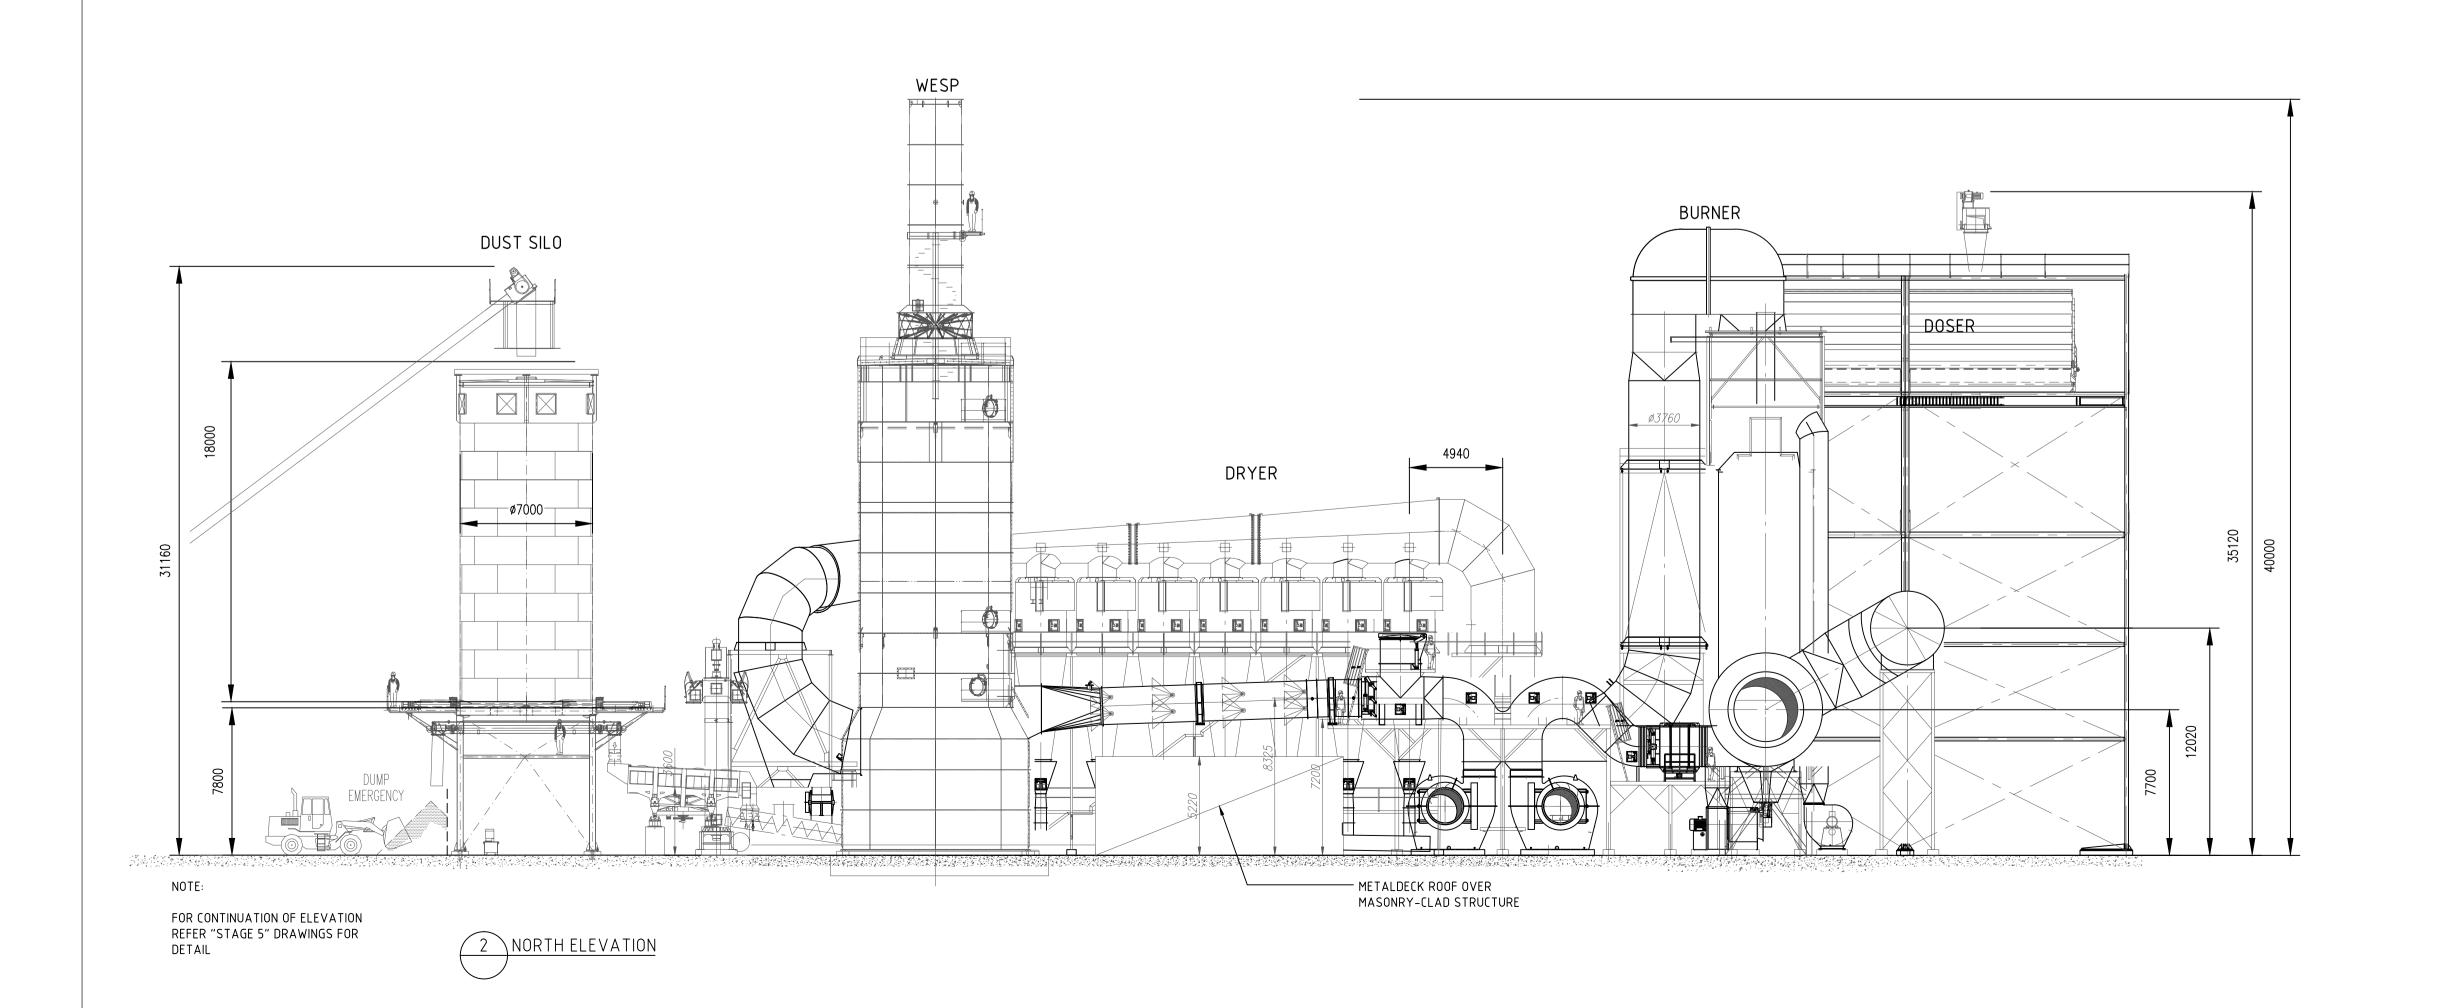

Location
124 LOWES MOUNT ROAD, OBERON

NEW SOUTH WALES
Drawing

BURNER & DRYER (SHT 1)

| 19             | DA 260         | A    |
|----------------|----------------|------|
| Project Number | Drawing Number | Issu |
| 1:200 (@ A1)   |                | DA   |
| Scale          |                | Stag |

Location
124 LOWES MOUNT ROAD, OBERON

NEW SOUTH WALES

BURNER & DRYER (SHT 2)

| Scale          |                | Stag      |
|----------------|----------------|-----------|
| 1:200 (@ A1)   |                | $\mid DA$ |
| , ,            |                |           |
| Project Number | Drawing Number | Issu      |